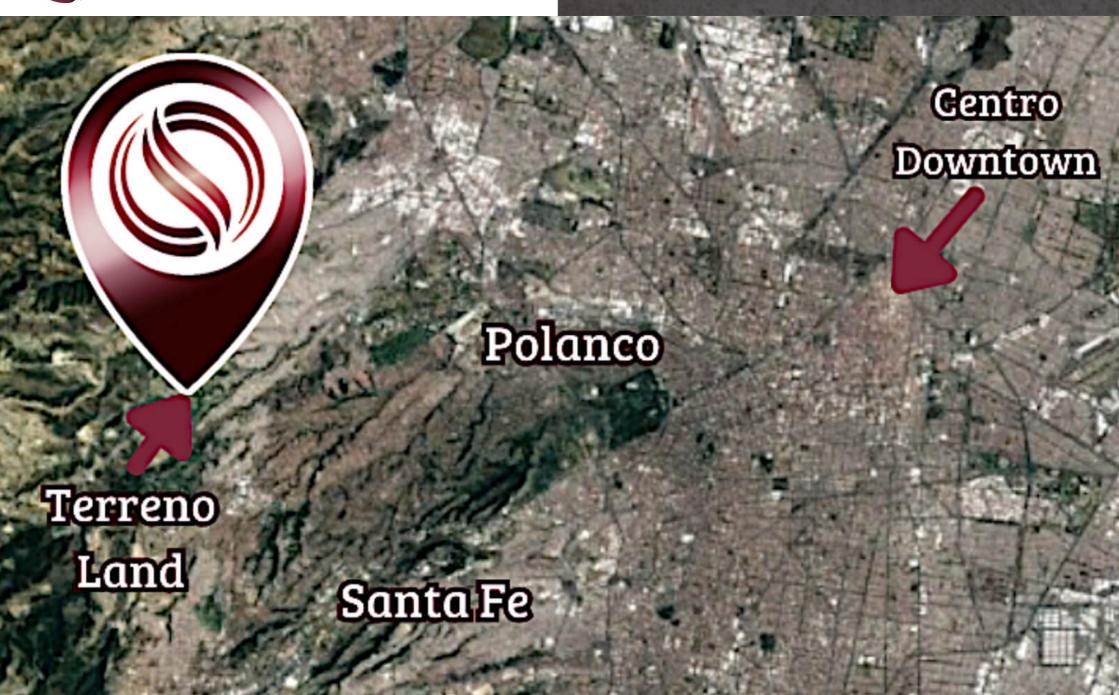

#### LOCATION

Located to the west area of Mexico City, within a private residential area with a golf course and amenities.

40 minutes from Polanco and Santa Fe.

49 minutes from Felipe Angeles Airport.

1 hour 10 minutes from Mexico City International Airport.