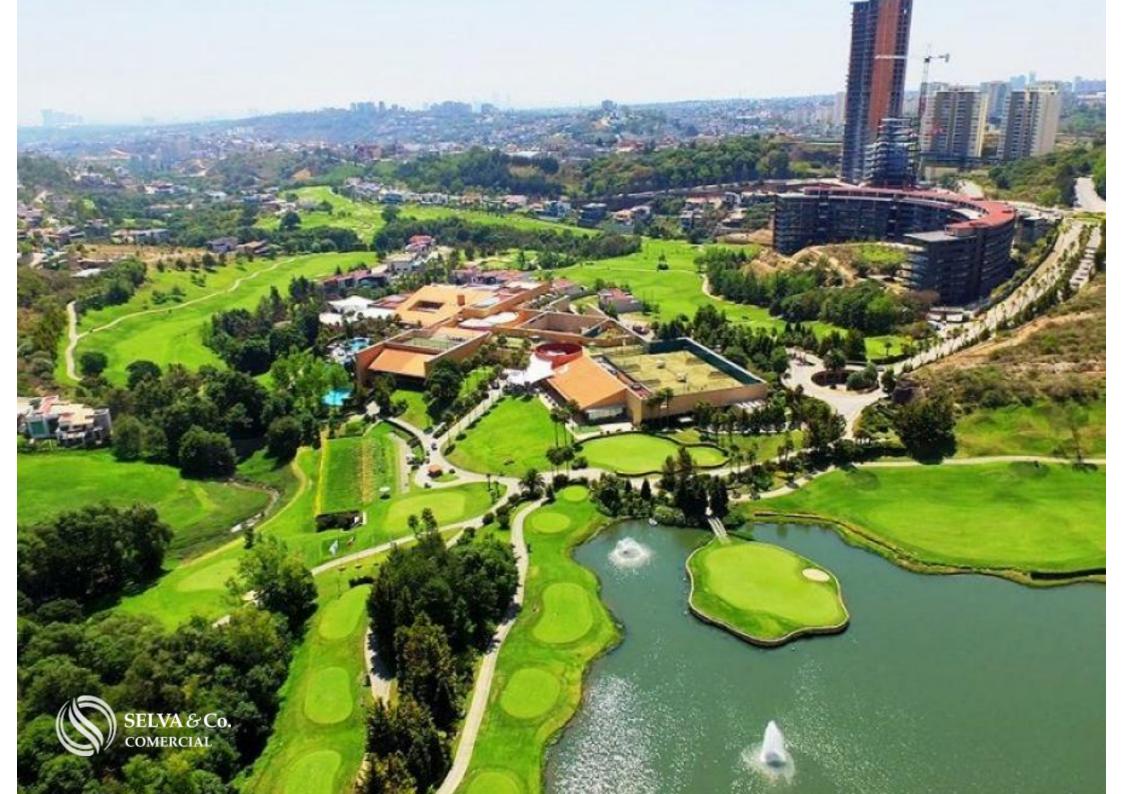

The only urban development in the country authorized to generate its own electricity.

Wells and water plants to supply the entire development.

2 PGA category golf courses and a 9-hole executive course.

Educational and Hospital School Zone.

Commercial area with shopping malls and restaurants.

Medical area with high-specialty medical services.

Closed-circuit system and surveillance cameras, with over 150 security personnel and 50 patrols.

#### COMMUNITY AMENITIES

Sandbox

Play area

Viewing terrace

Terrace gym

Pet park

The images used for this advertisement are from the residential area and do not correspond to the land.

If you like more information about this macrolot or to inquire about the availability of land in this area, please contact us. We would be happy to assist you with your new investment in the State of Mexico.