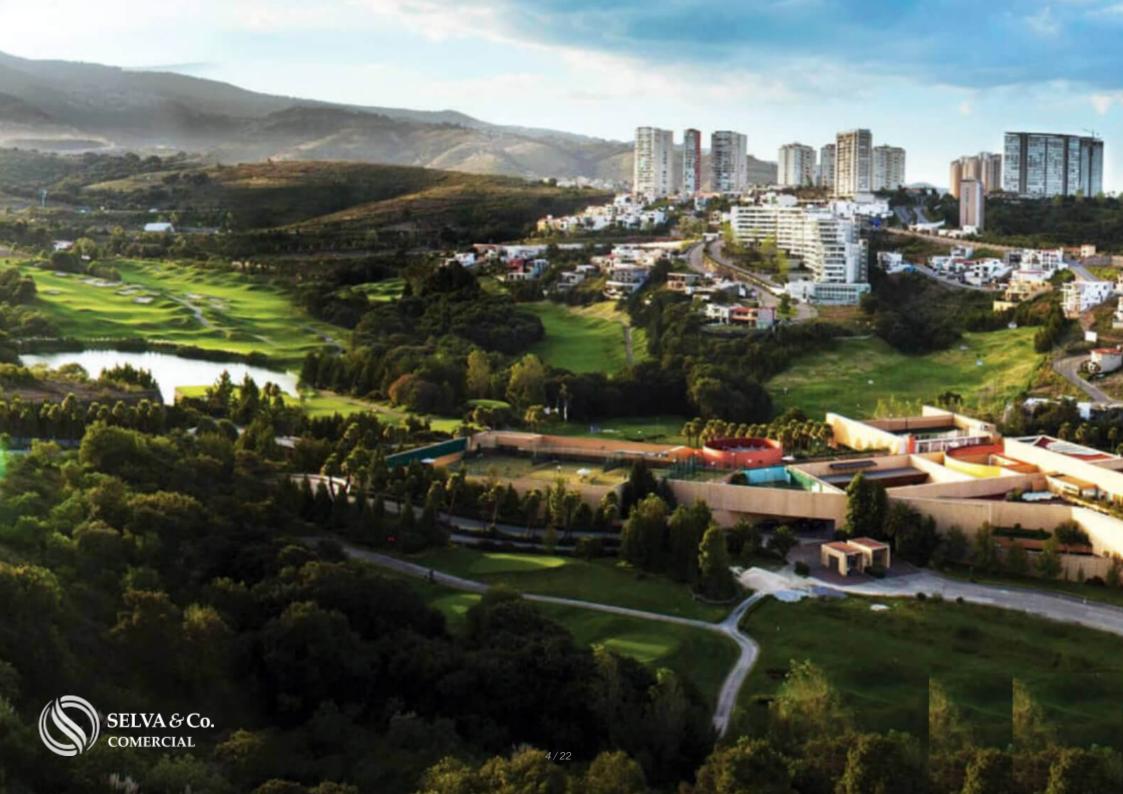

#### LOCATION

Located to the west area of Mexico City, within a private residential area with a golf course and amenities.

40 minutes from Polanco and Santa Fe.

49 minutes from Felipe Angeles Airport.

1 hour 10 minutes from Mexico City International Airport.

#### ABOUT THE COMMUNITY

Planned residential area with excellent roadways, surrounded by amenities for the whole family, with security and access to hospitals, shopping centers, and services within a short distance.

The only urban development in the country authorized to generate its own electricity.

Wells and water plants to supply the entire development.

2 PGA category golf courses and a 9-hole executive course.

Educational and Hospital School Zone.

Commercial area with shopping malls and restaurants.

Medical area with high-specialty medical services.

Closed-circuit system and surveillance cameras, with over 150 security personnel and 50 patrols.