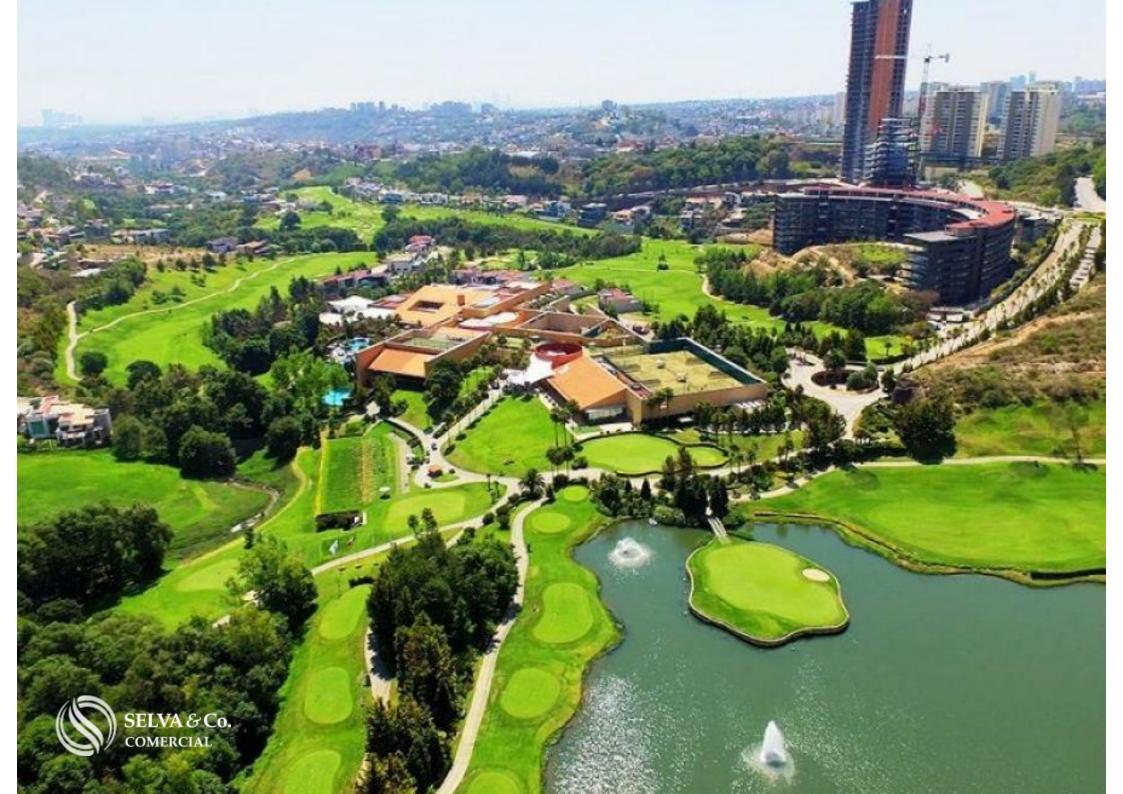

#### LOCATION

Located to the west area of Mexico City, within a private residential area with a golf course and amenities.

40 minutes from Polanco and Santa Fe.

49 minutes from Felipe Angeles Airport.

1 hour 10 minutes from Mexico City International Airport.

#### ABOUT THE COMMUNITY

Planned residential area with excellent roadways, surrounded by amenities for the whole family, with security and access to hospitals, shopping centers, and services within a short distance.

The only urban development in the country authorized to generate its own electricity.

Wells and water plants to supply the entire development.

2 PGA category golf courses and a 9-hole executive course.

Educational and Hospital School Zone.