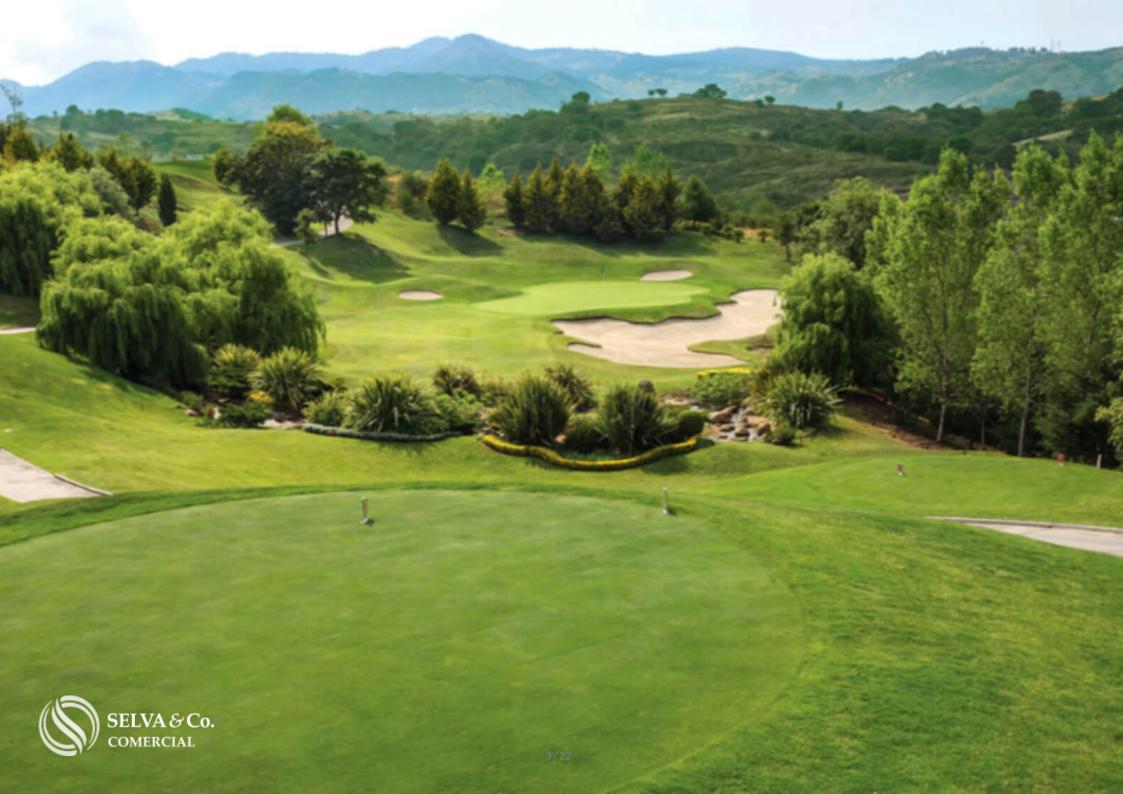

#### LOCATION

Located to the west area of Mexico City, within a private residential area with a golf course and amenities.

40 minutes from Polanco and Santa Fe.

49 minutes from Felipe Angeles Airport.

1 hour 10 minutes from Mexico City International Airport.

The only urban development in the country authorized to generate its own electricity.

Wells and water plants to supply the entire development.

2 PGA category golf courses and a 9-hole executive course.

Educational and Hospital School Zone.