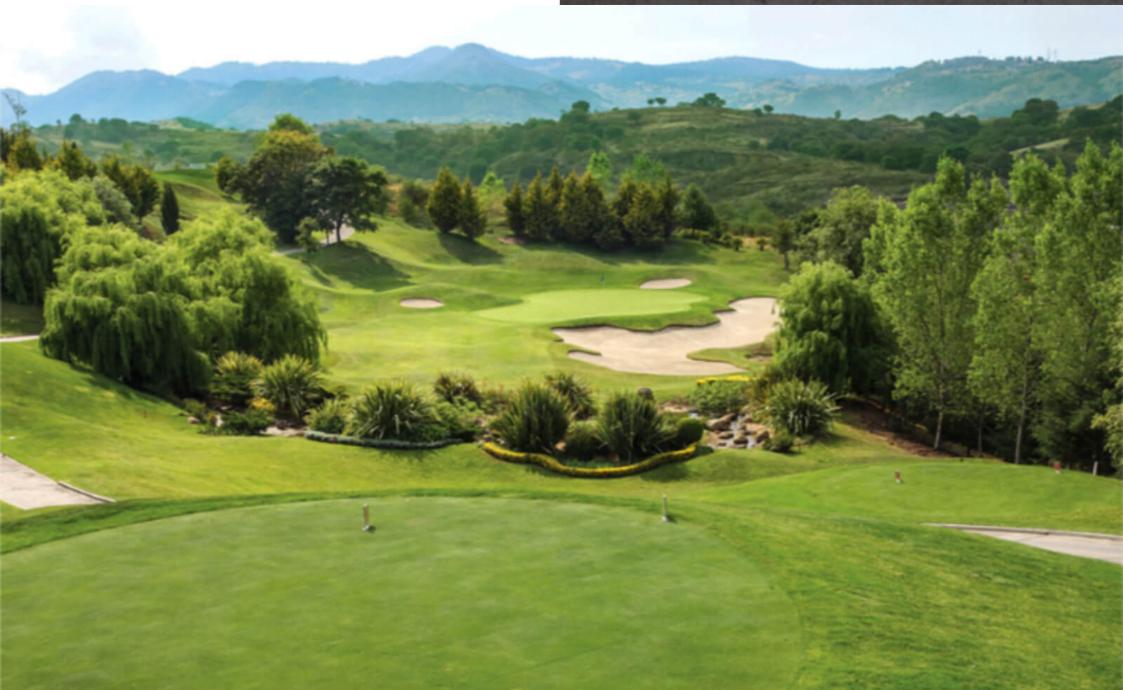

#### LOCATION

Located to the west area of Mexico City, within a private residential area with a golf course and amenities.

40 minutes from Polanco and Santa Fe.

49 minutes from Felipe Angeles Airport.

1 hour 10 minutes from Mexico City International Airport.

The only urban development in the country authorized to generate its own electricity.

Wells and water plants to supply the entire development.

2 PGA category golf courses and a 9-hole executive course.

Educational and Hospital School Zone.