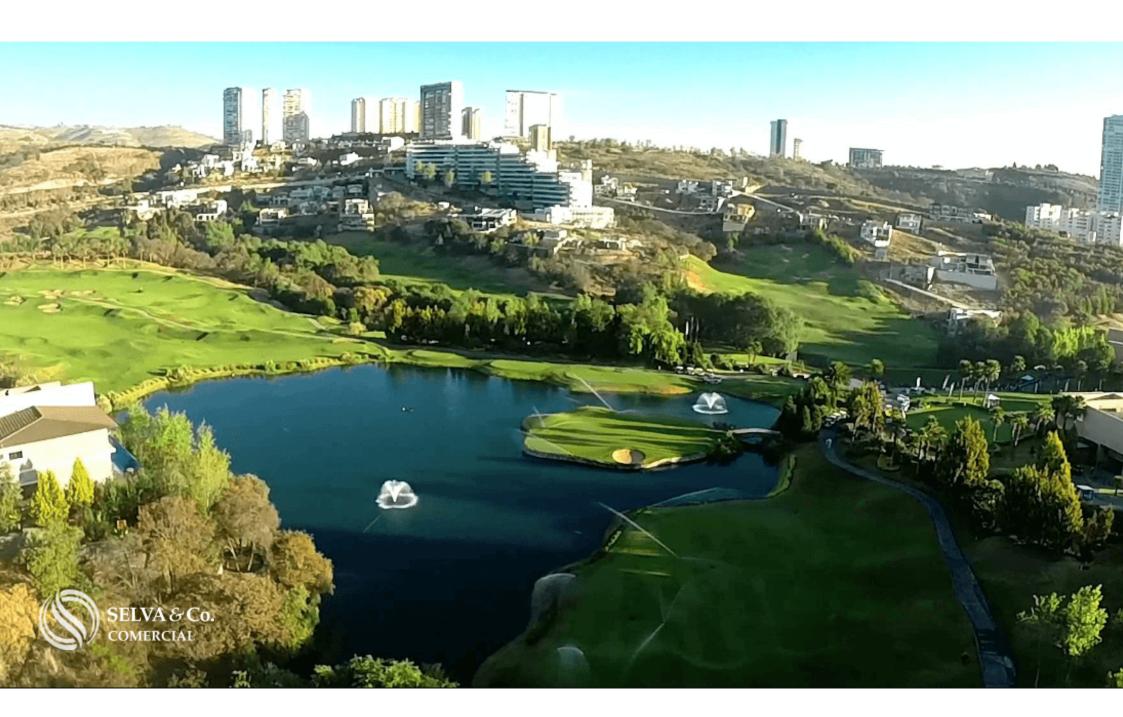

#### LOCATION

Located to the west area of Mexico City, within a private residential area with a golf course and amenities.

40 minutes from Polanco and Santa Fe.

49 minutes from Felipe Angeles Airport.

1 hour 10 minutes from Mexico City International Airport.

#### ABOUT THE COMMUNITY

Planned residential area with excellent roadways, surrounded by amenities for the whole family, with security and access to hospitals, shopping centers, and services within a short distance.

The only urban development in the country authorized to generate its own electricity.

Wells and water plants to supply the entire development.

2 PGA category golf courses and a 9-hole executive course.

Educational and Hospital School Zone.