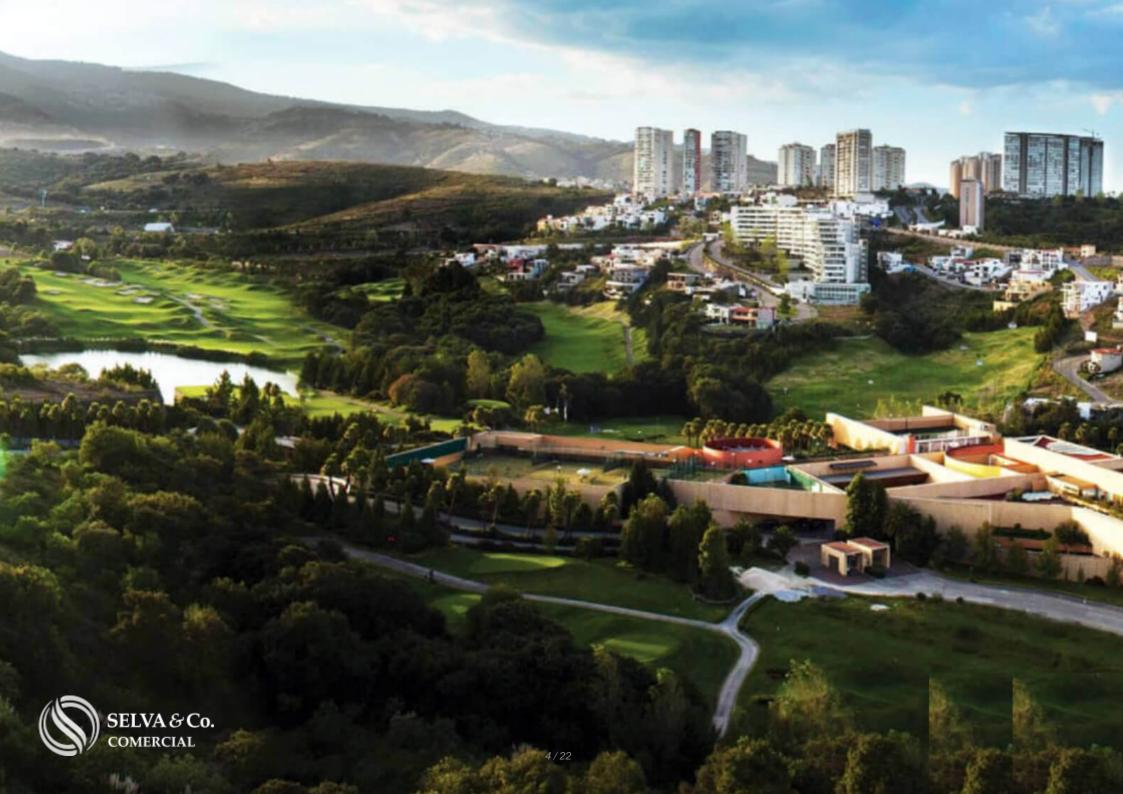

#### LOCATION

Located to the west area of Mexico City, within a private residential area with a golf course and amenities.

40 minutes from Polanco and Santa Fe.

49 minutes from Felipe Angeles Airport.

1 hour 10 minutes from Mexico City International Airport.

#### ABOUT THE COMMUNITY

Planned residential area with excellent roadways, surrounded by amenities for the whole family, with security and access to hospitals, shopping centers, and services within a short distance.

The only urban development in the country authorized to generate its own electricity.

Wells and water plants to supply the entire development.

2 PGA category golf courses and a 9-hole executive course.

Educational and Hospital School Zone.