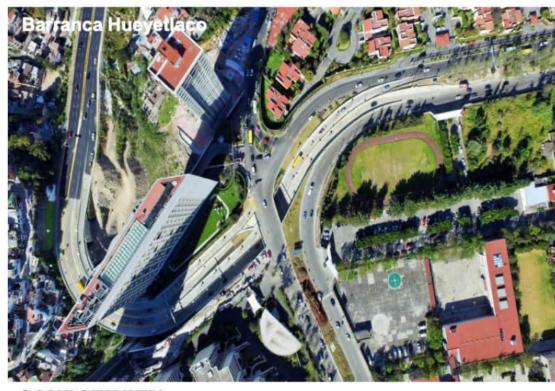

#### LOCATION

Located to the west area of Mexico City, within a private residential area with a golf course and amenities.

40 minutes from Polanco and Santa Fe.

49 minutes from Felipe Angeles Airport.

1 hour 10 minutes from Mexico City International Airport.