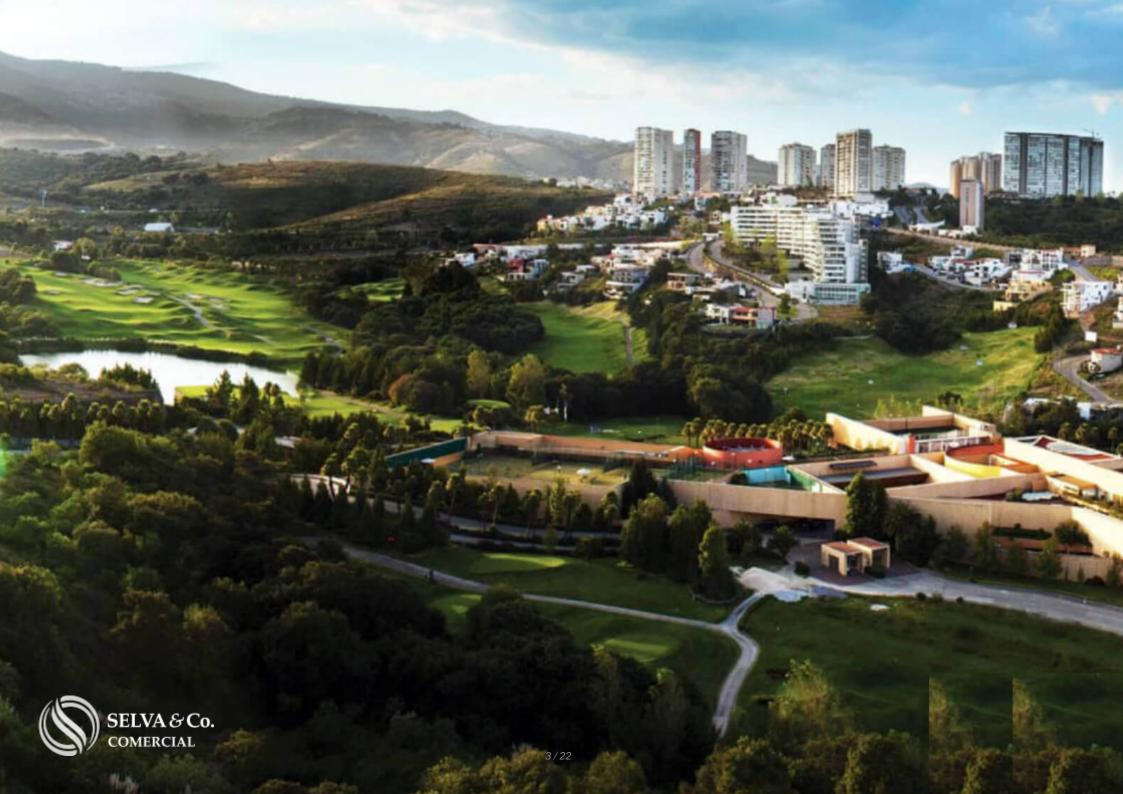

# **Description**

ALCM203-1 José Luis Aguilar

Commercial macro lot 18,190 m2 in community with golf course, for sale State of Mexico.

Commercial landt for developers to the west of Mexico City, in a private community with underground services and a first-class lifestyle, with a golf course, parks, and entertainment areas.

#### LOCATION

Located to the west area of Mexico City, within a private residential area with a golf course and amenities.

40 minutes from Polanco and Santa Fe.

49 minutes from Felipe Angeles Airport.

1 hour 10 minutes from Mexico City International Airport.

#### ABOUT THE COMMUNITY

Planned residential area with excellent roadways, surrounded by amenities for the whole family, with security and access to hospitals, shopping centers, and services within a short distance.