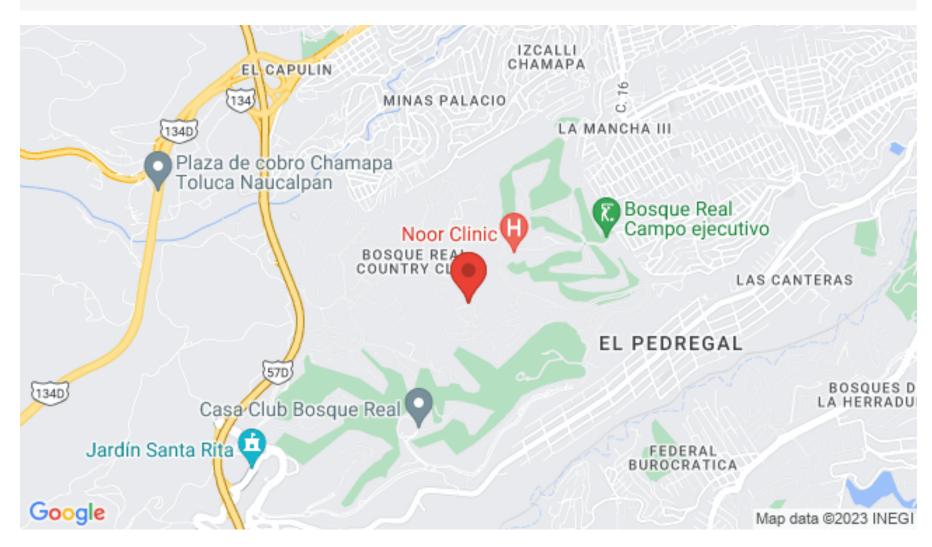

#### LOCATION

Located to the west area of Mexico City, within a private residential area with a golf course and amenities.

40 minutes from Polanco and Santa Fe.

49 minutes from Felipe Angeles Airport.

1 hour 10 minutes from Mexico City International Airport.

## Location

MX **984 803 2058** / US **805 308 2900** www.**selvacomercial**.com