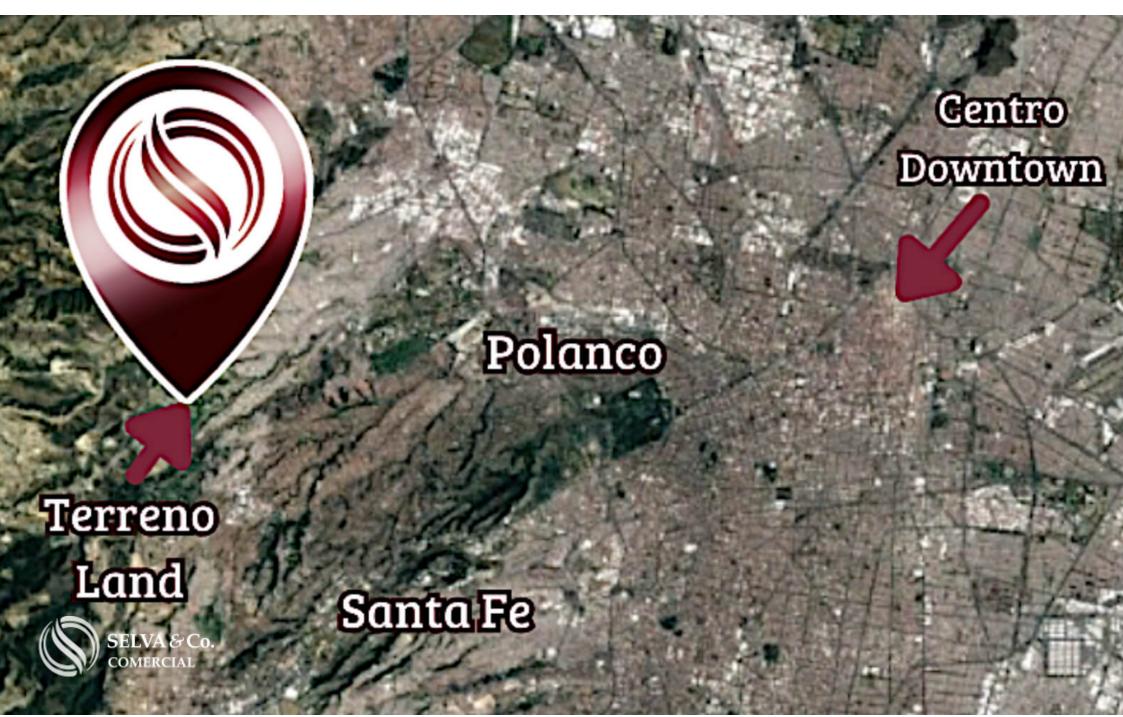

#### LOCATION

Located to the west area of Mexico City, within a private residential area with a golf course and amenities.

40 minutes from Polanco and Santa Fe.

49 minutes from Felipe Angeles Airport.

1 hour 10 minutes from Mexico City International Airport.