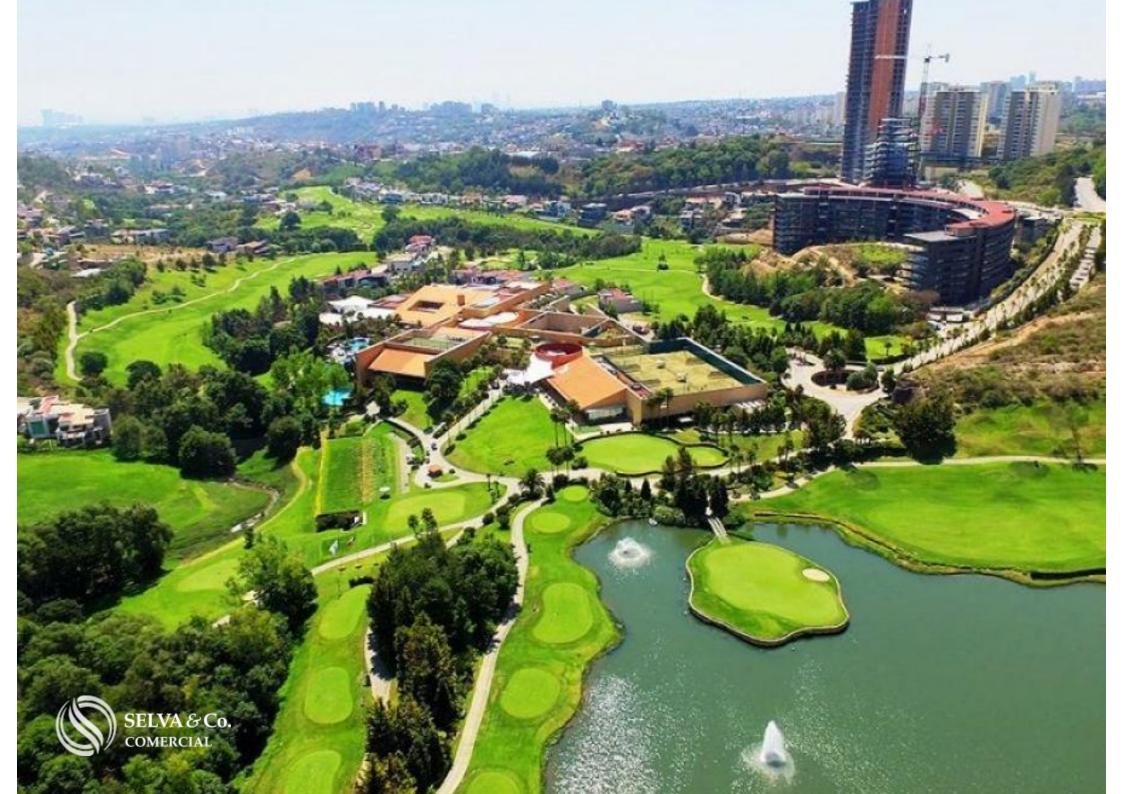

#### ABOUT THE COMMUNITY

Planned residential area with excellent roadways, surrounded by amenities for the whole family, with security and access to hospitals, shopping centers, and services within a short distance.

The only urban development in the country authorized to generate its own electricity.

Wells and water plants to supply the entire development.

2 PGA category golf courses and a 9-hole executive course.

Educational and Hospital School Zone.

#### COMMUNITY AMENITIES

Sandbox

Play area

Viewing terrace

Terrace gym

Pet park

The images used for this advertisement are from the residential area and do not correspond to the land.

If you like more information about this macrolot or to inquire about the availability of land in this area, please contact us. We would be happy to assist you with your new investment in the State of Mexico.