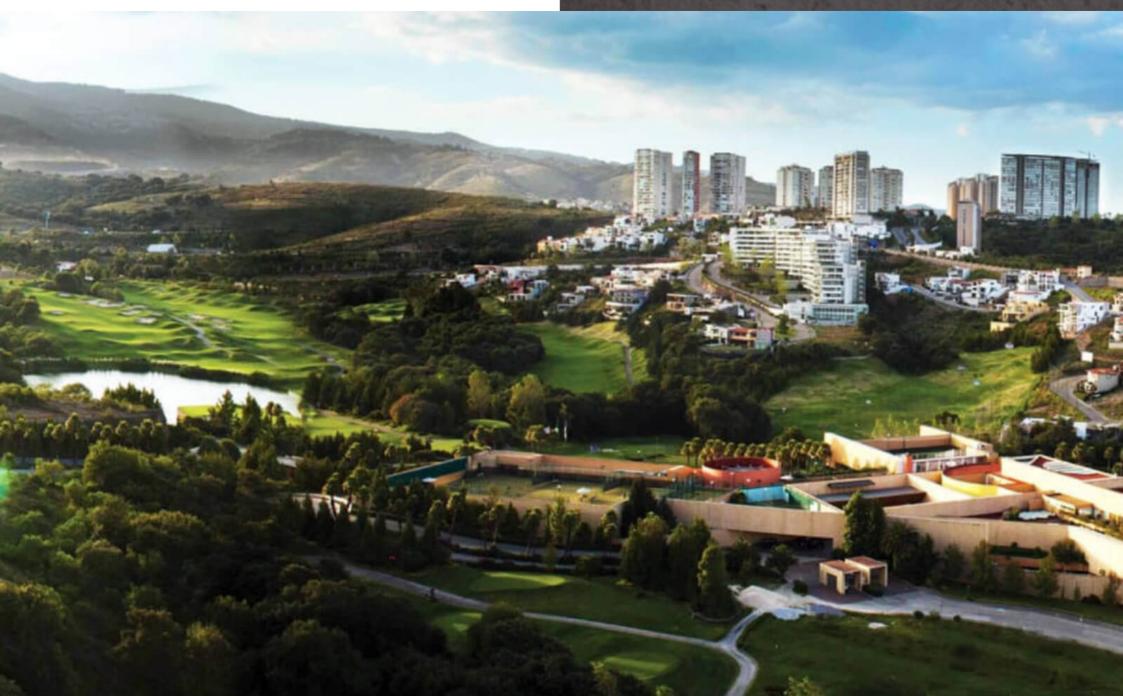

# **Description**

ALCM203-1 José Luis Aguilar

Commercial macro lot 18,190 m2 in community with golf course, for sale State of Mexico.

Commercial landt for developers to the west of Mexico City, in a private community with underground services and a first-class lifestyle, with a golf course, parks, and entertainment areas.

#### LOCATION

Located to the west area of Mexico City, within a private residential area with a golf course and amenities.

40 minutes from Polanco and Santa Fe.

49 minutes from Felipe Angeles Airport.

1 hour 10 minutes from Mexico City International Airport.

#### ABOUT THE COMMUNITY

Planned residential area with excellent roadways, surrounded by amenities for the whole family, with security and access to hospitals, shopping centers, and services within a short distance.