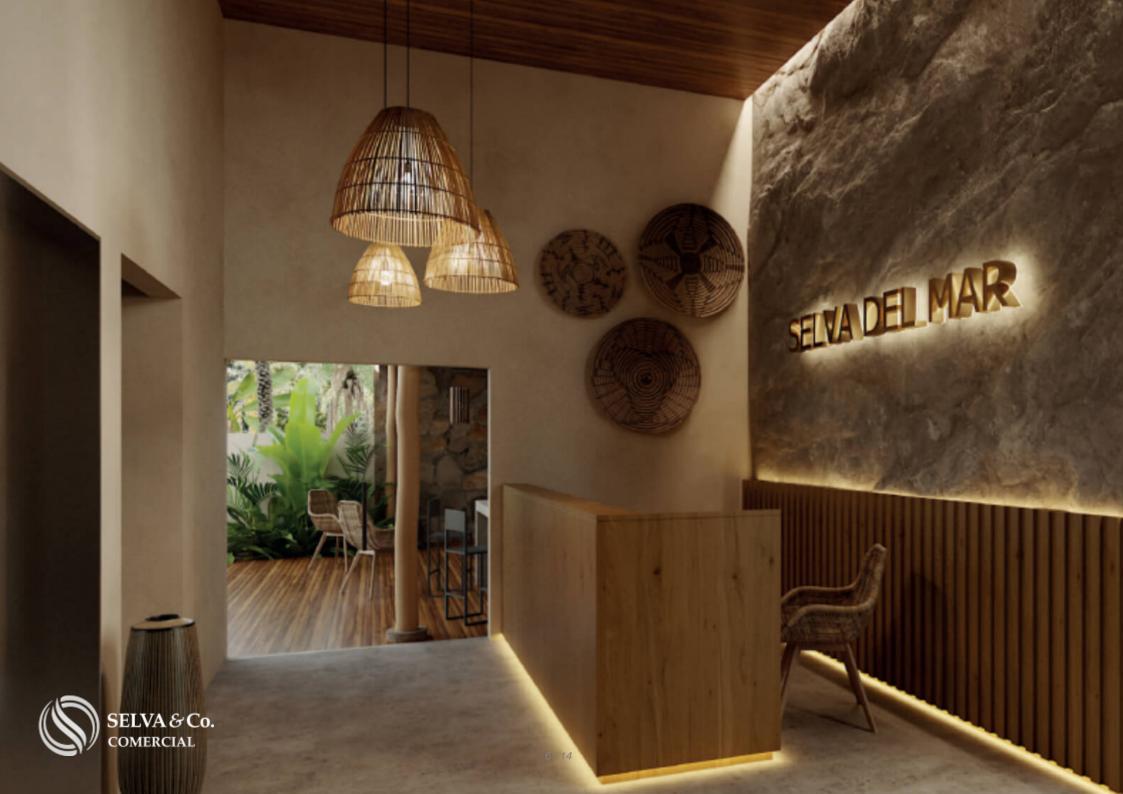

# **Description**

DHU234-3

Commercial premises with double height and Sanitary, pre-construction, in tourist corridor, for sale, Huatulco.

Premises with open environments to encourage the integration of architecture with the natural environment and provide visitors with

the ideal experience for social gatherings, with a wide range of shopping and entertainment options.

Commercial premises details:

Direct access to terraces

Storage and toilet

Overlooking the Tourist Corridor

## Double height