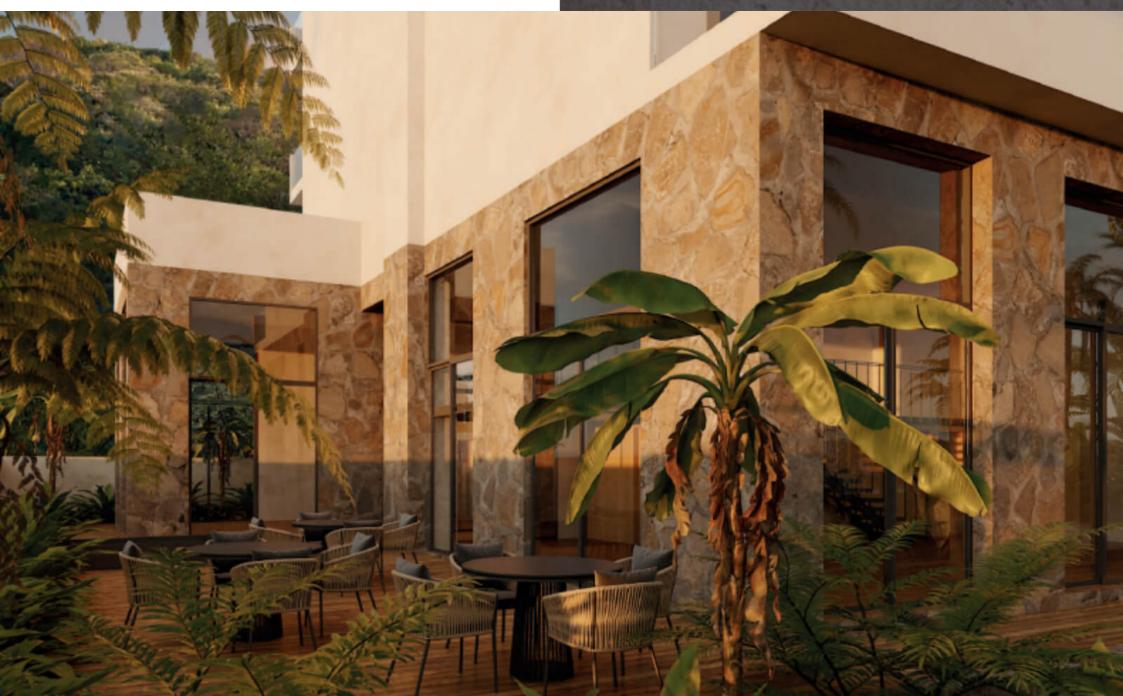

# **Description**

DHU234-3

Commercial premises with double height and Sanitary, pre-construction, in tourist corridor, for sale, Huatulco.

Premises with open environments to encourage the integration of architecture with the natural environment and provide visitors with

the ideal experience for social gatherings, with a wide range of shopping and entertainment options.

Commercial premises details:

Direct access to terraces

Storage and toilet

Overlooking the Tourist Corridor

## Double height