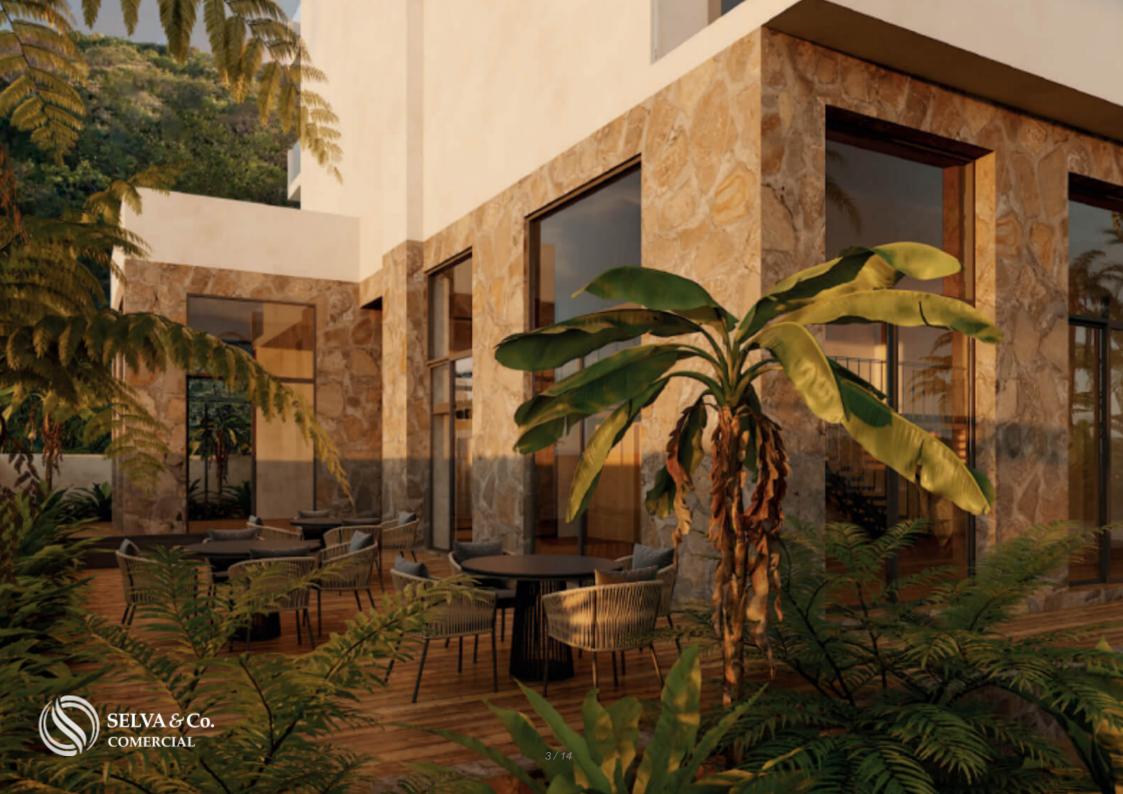

# **Description**

DHU234-3

Commercial premises with double height and Sanitary, pre-construction, in tourist corridor, for sale, Huatulco.

Premises with open environments to encourage the integration of architecture with the natural environment and provide visitors with

the ideal experience for social gatherings, with a wide range of shopping and entertainment options.

Commercial premises details:

Direct access to terraces

Storage and toilet

Overlooking the Tourist Corridor

## Double height