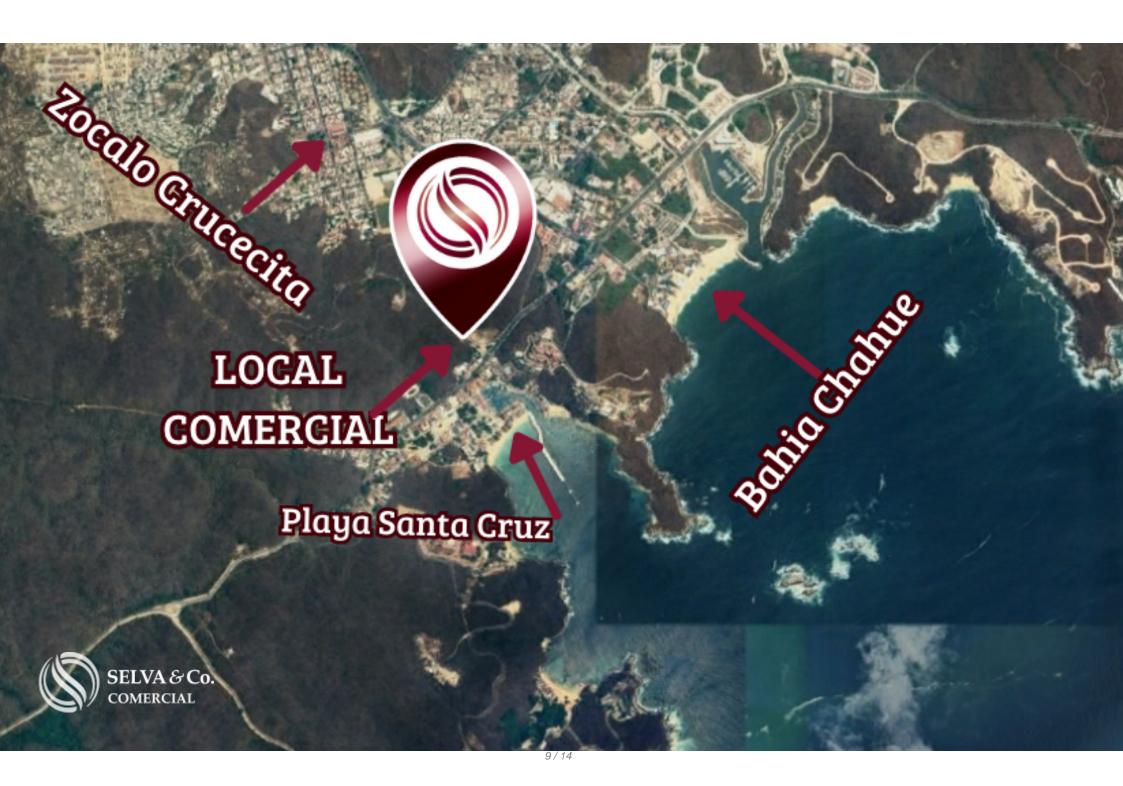

#### **LOCATION**

Commercial premises for sale in Tourist Corridor. The new Fifth Avenue of Huatulco, area, surrounded by new development projects

8 Minutes from the beach

#### WALKING DISTANCE TO THE BEACH

This apartment is located 8 minutes walk from the beach, 550 meters from Punta Santa Cruz beach.