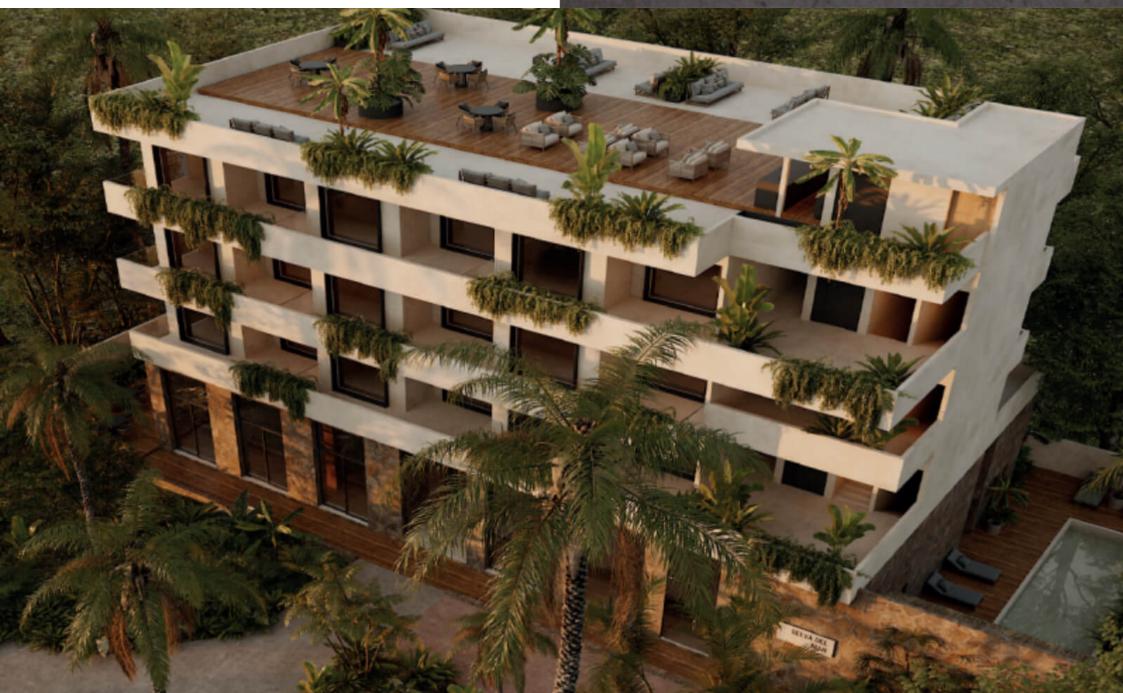

# Commercial premises with warehouse and partial ocean view, pre-construction, in tourist corridor, fo

| ID: DHU234-2 | Location: Huatulco                 |
|--------------|------------------------------------|
| Type: Local  | Construction: 103 m2 / 1,108.69 ft |

#### Description

DHU234-2

Commercial premises with warehouse and partial ocean view, pre-construction, in tourist corridor, for sale, Huatulco.

Premises with open environments to encourage the integration of architecture with the natural environment and provide visitors with the ideal experience for social gatherings, with a wide range of shopping and entertainment options.

Commercial premises details: Direct access to terraces Storage and toilet Overlooking the Tourist Corridor Mezzanine (Tapanco)

#### Double height

#### LOCATION

Commercial premises for sale in Tourist Corridor. The new Fifth Avenue of Huatulco, area, surrounded by new development projects 8 Minutes from the beach