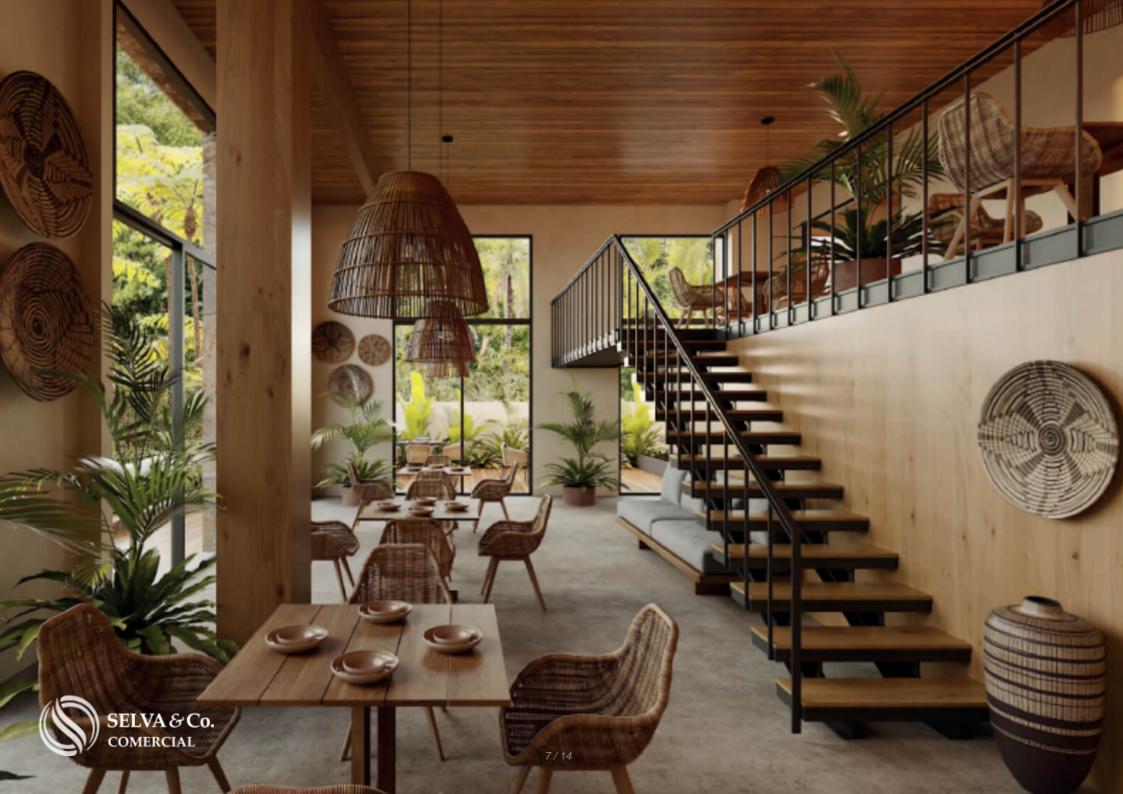

#### Description

DHU234-2

Commercial premises with warehouse and partial ocean view, pre-construction, in tourist corridor, for sale, Huatulco.

Premises with open environments to encourage the integration of architecture with the natural environment and provide visitors with the ideal experience for social gatherings, with a wide range of shopping and entertainment options.

Commercial premises details: Direct access to terraces Storage and toilet Overlooking the Tourist Corridor Mezzanine (Tapanco)

#### Double height