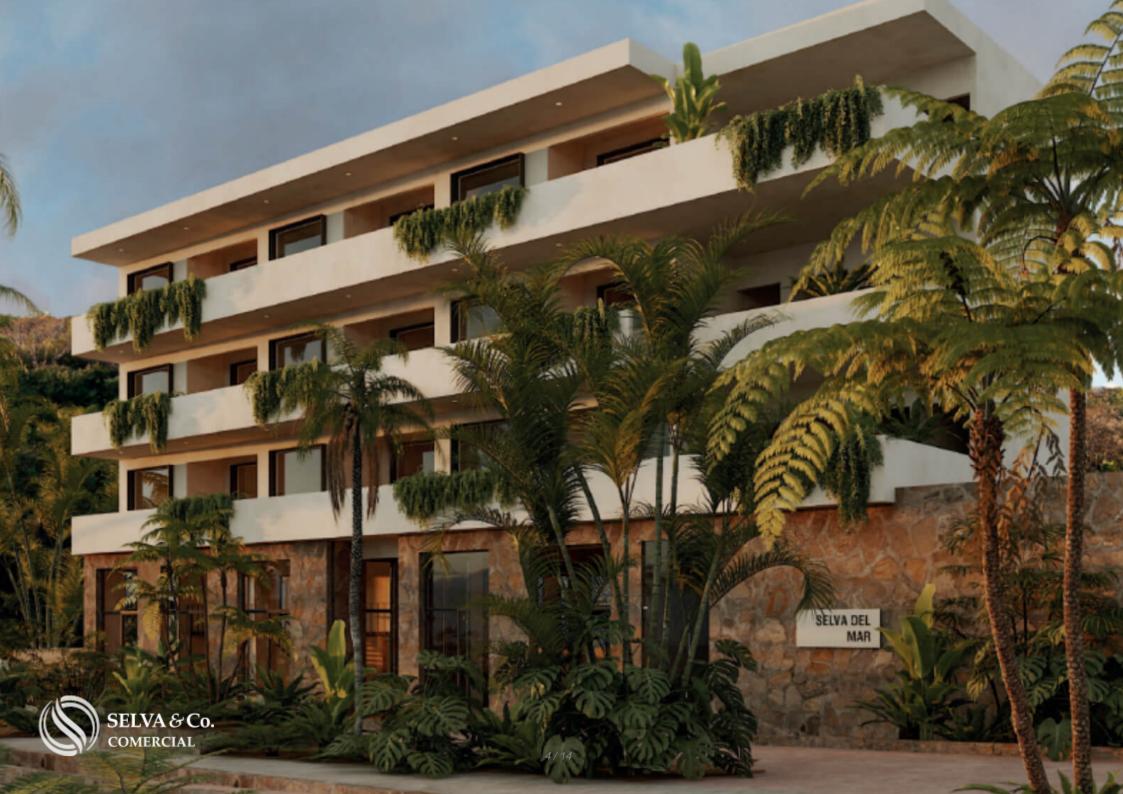

#### Description

DHU234-2

Commercial premises with warehouse and partial ocean view, pre-construction, in tourist corridor, for sale, Huatulco.

Premises with open environments to encourage the integration of architecture with the natural environment and provide visitors with the ideal experience for social gatherings, with a wide range of shopping and entertainment options.

Commercial premises details: Direct access to terraces Storage and toilet Overlooking the Tourist Corridor Mezzanine (Tapanco)

#### Double height