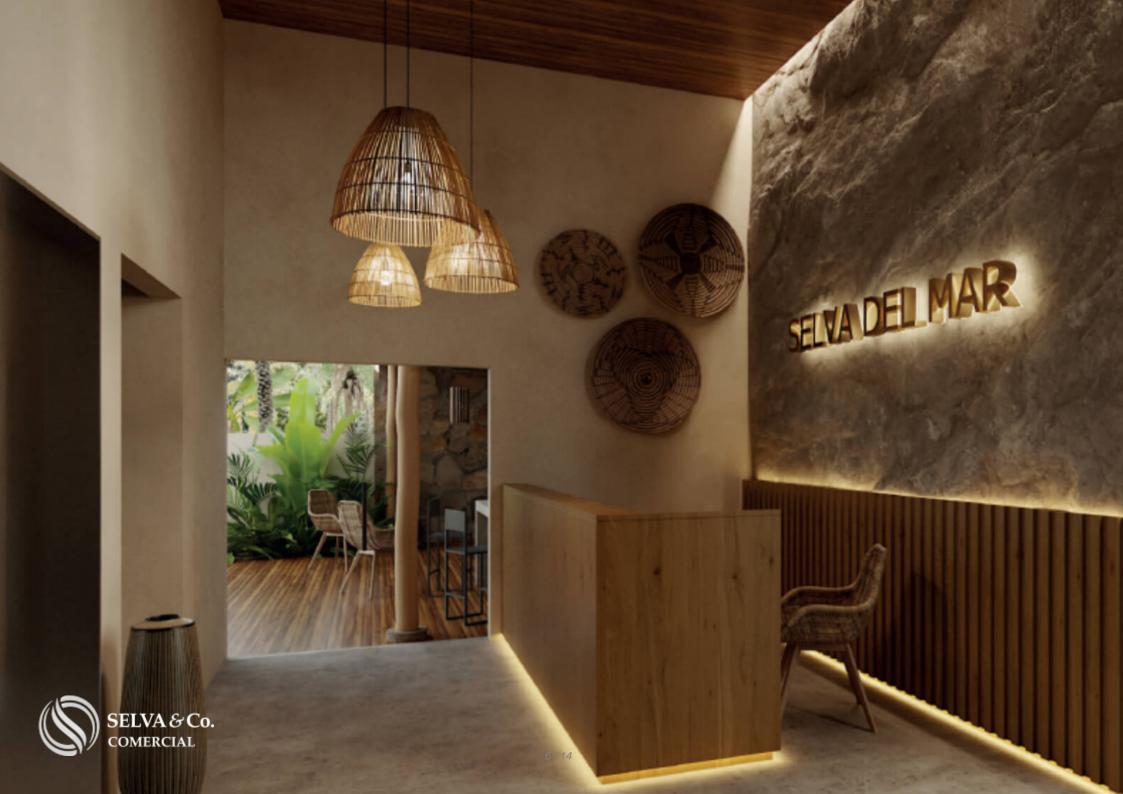

### www.selvacomercial.com



# Commercial premises with direct access to the terrace and toilet, pre-construction, on new fifth ave

| ID: DHU234-1 | Location: Huatulco                 |
|--------------|------------------------------------|
| Type: Local  | Construction: 245 m2 / 2,637.18 ft |













## LOCAL COMERCIAL

EDECIDO GRUCECIRO

## Playa Santa Cruz



ELVA & Co.

9/14

Bania Chame

#### Description

DHU234-1

Commercial premises with direct access to the terrace and toilet, pre-construction, on new fifth avenue for sale, Huatulco.

Premises with open environments to encourage the integration of architecture with the natural environment and provide visitors with the ideal experience for social gatherings, with a wide range of shopping and entertainment options.

Commercial premises details: Direct access to terraces Storage and toilet Overlooking the Tourist Corridor Mezzanine (Tapanco)

#### Double height

#### LOCATION

Commercial premises for sale in Tourist Corridor. The new Fifth Avenue of Huatulco, area, surrounded by new development projects 8 Minutes from the bea