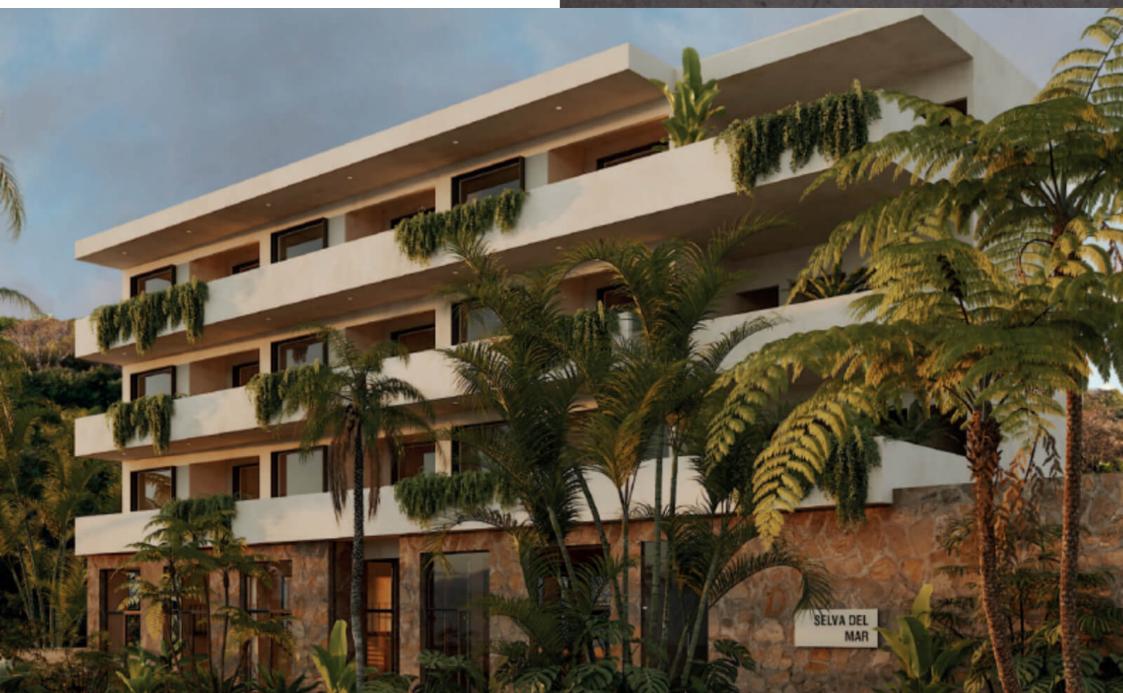

#### Description

DHU234-1

Commercial premises with direct access to the terrace and toilet, pre-construction, on new fifth avenue for sale, Huatulco.

Premises with open environments to encourage the integration of architecture with the natural environment and provide visitors with the ideal experience for social gatherings, with a wide range of shopping and entertainment options.

Commercial premises details: Direct access to terraces Storage and toilet Overlooking the Tourist Corridor Mezzanine (Tapanco)

#### LOCATION

Commercial premises for sale in Tourist Corridor. The new Fifth Avenue of Huatulco, area, surrounded by new development projects 8 Minutes from the beach