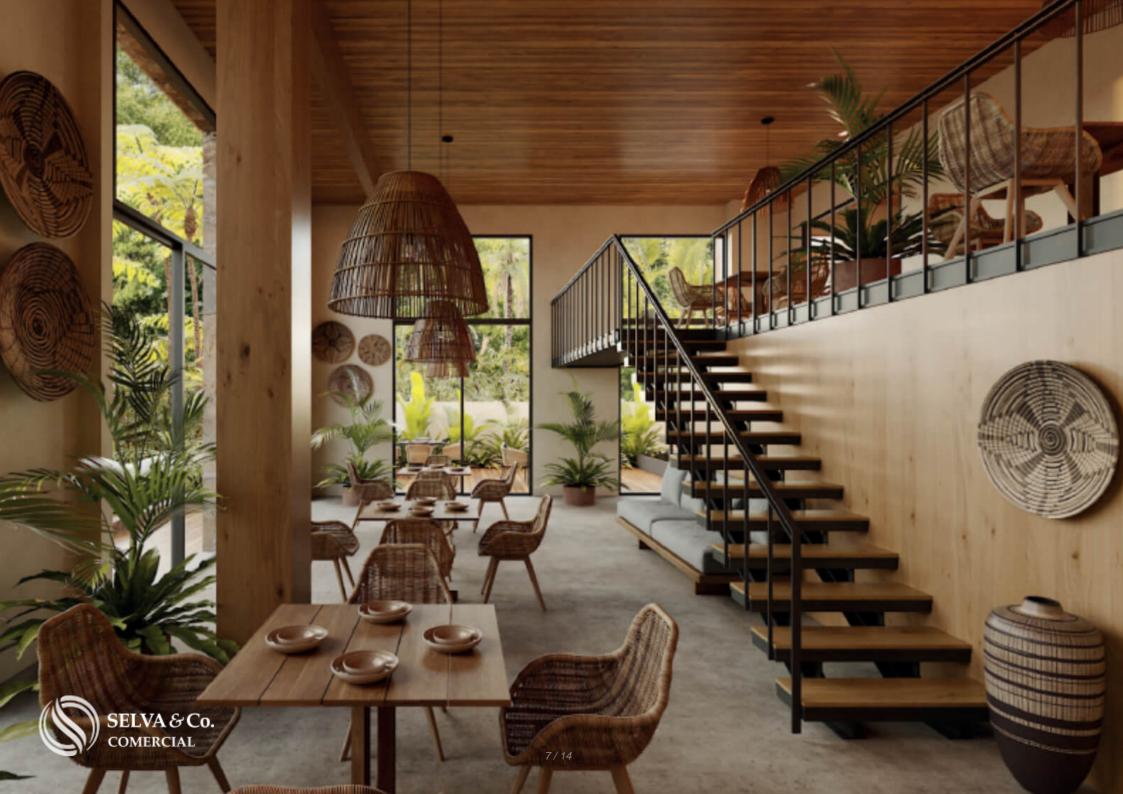

#### Description

DHU234-1

Commercial premises with direct access to the terrace and toilet, pre-construction, on new fifth avenue for sale, Huatulco.

Premises with open environments to encourage the integration of architecture with the natural environment and provide visitors with the ideal experience for social gatherings, with a wide range of shopping and entertainment options.

Commercial premises details: Direct access to terraces Storage and toilet Overlooking the Tourist Corridor Mezzanine (Tapanco)

#### Double height