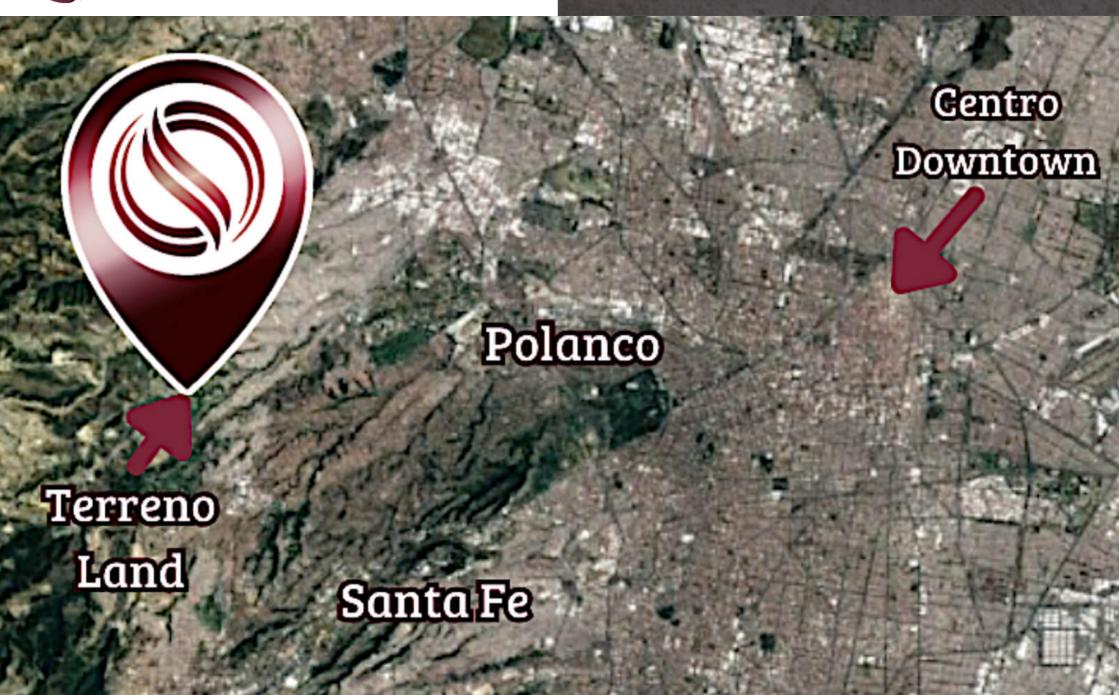

#### **LOCATION**

Located to the west area of Mexico City, within a private residential area with a golf course and amenities.

40 minutes from Polanco and Santa Fe.

49 minutes from Felipe Angeles Airport.

1 hour 10 minutes from Mexico City International Airport.