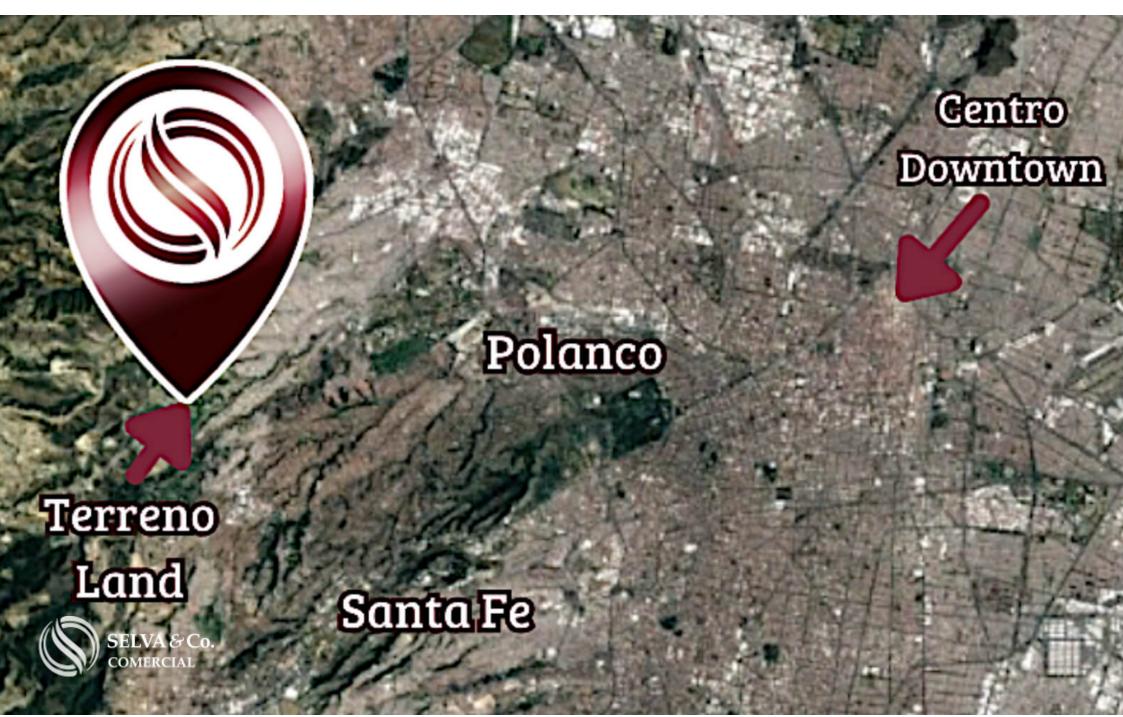

#### **LOCATION**

Located to the west area of Mexico City, within a private residential area with a golf course and amenities.

40 minutes from Polanco and Santa Fe.

49 minutes from Felipe Angeles Airport.

1 hour 10 minutes from Mexico City International Airport.