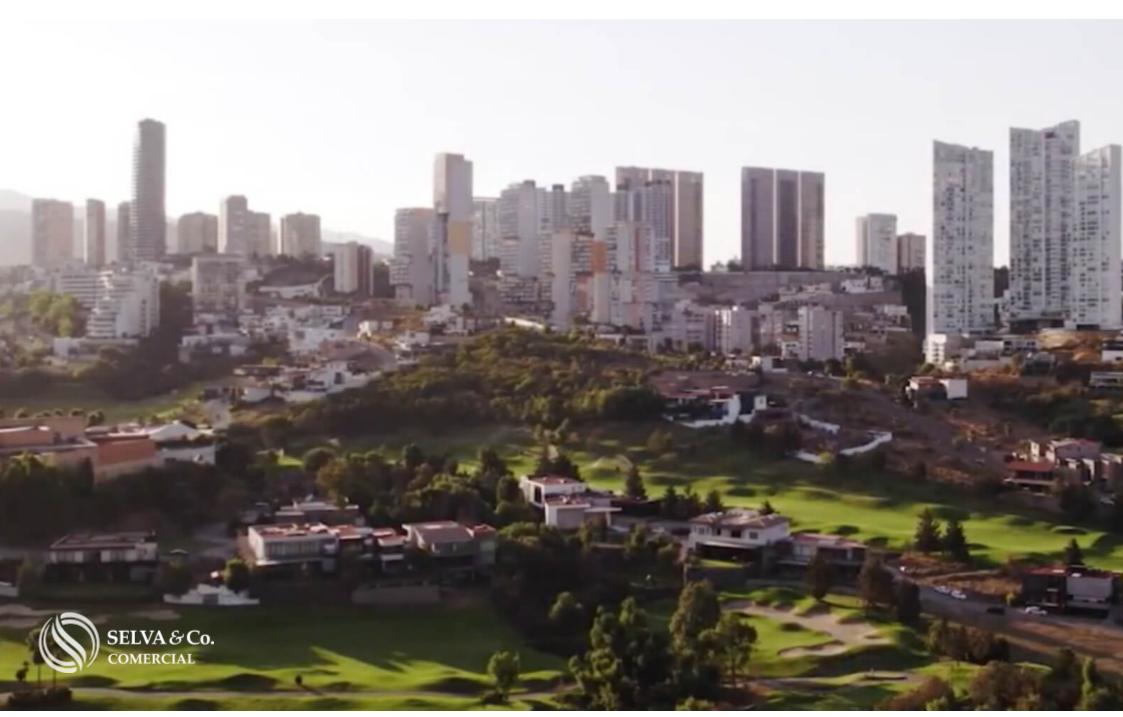

# Multifamily land on the golf course, Units: 120 for sale in the State of Mexico.

| ID: ALCM202-5              | Location: Ciudad de México    |
|----------------------------|-------------------------------|
| Type: Land                 | Land: 6,000 m2 / 64,584.00 ft |
| Land ha: 0.60 ha / 1.48 ac |                               |

## **HUB**

Entretenimiento, Coworking, Restaurantes y cafe Area para niños

Entertainment Coworking Restaurants & cofffee Kids club

Parque para perros

Pets park

**Description** 

ALCM202-5

Multifamily land on the golf course, Units: 120 for sale in the State of Mexico.

Multifamily lot for developers to the west of Mexico City, in a private community with underground services and a first-class lifestyle, with a golf course, parks, and entertainment areas.

Land for multifamily development.

#### **LOCATION**

Located to the west area of Mexico City, within a private residential area with a golf course and amenities.

40 minutes from Polanco and Santa Fe.

49 minutes from Felipe Angeles Airport.