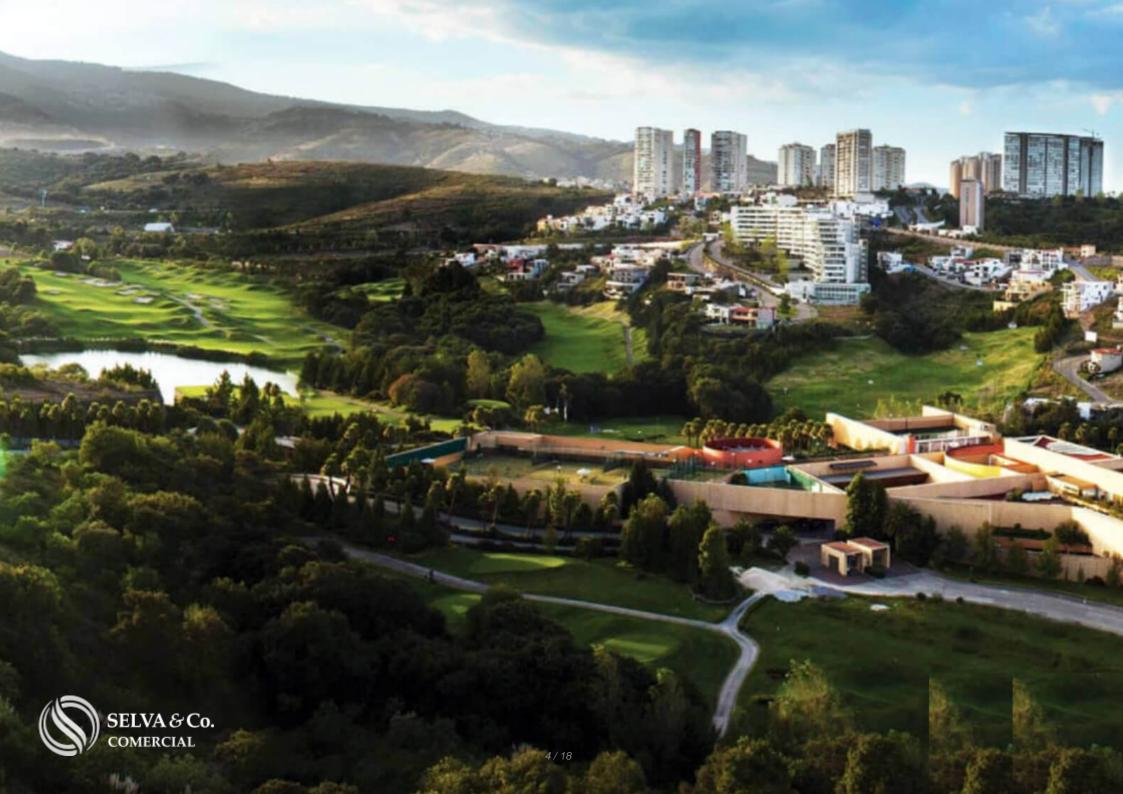

#### LOCATION

Located to the west area of Mexico City, within a private residential area with a golf course and amenities.

40 minutes from Polanco and Santa Fe.

49 minutes from Felipe Angeles Airport.

1 hour 10 minutes from Mexico City International Airport.

#### ABOUT THE COMMUNITY

Planned residential area with excellent roadways, surrounded by amenities for the whole family, with security and access to hospitals, shopping centers, and services within a short distance.

The only urban development in the country authorized to generate its own electricity.

Wells and water plants to supply the entire development.

2 PGA category golf courses and a 9-hole executive course.

Educational and Hospital School Zone.