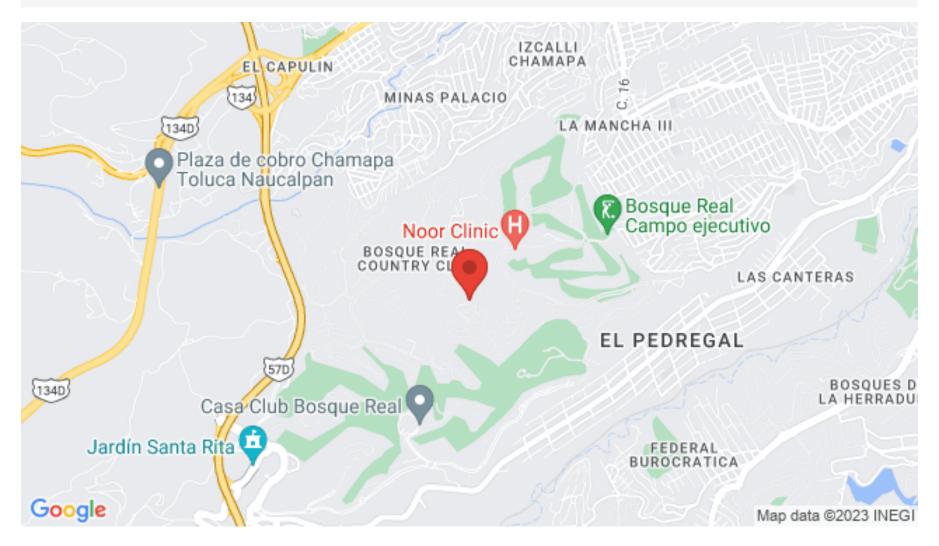

#### LOCATION

Located to the west area of Mexico City, within a private residential area with a golf course and amenities.

40 minutes from Polanco and Santa Fe.

49 minutes from Felipe Angeles Airport.

1 hour 10 minutes from Mexico City International Airport.

#### Location

MX 984 803 2058 / US 805 308 2900 www.selvacomercial.com