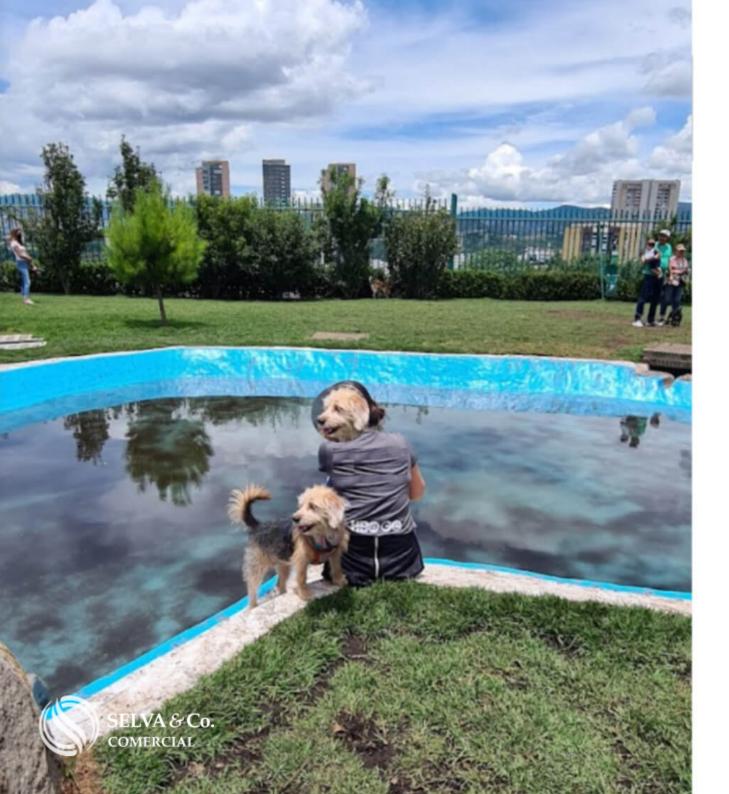

### Parque para perros

### Pets park

Commercial area with shopping malls and restaurants.

Medical area with high-specialty medical services.

Closed-circuit system and surveillance cameras, with over 150 security personnel and 50 patrols.

COMMUNITY AMENITIES Sandbox Play area Viewing terrace Terrace gym Pet park