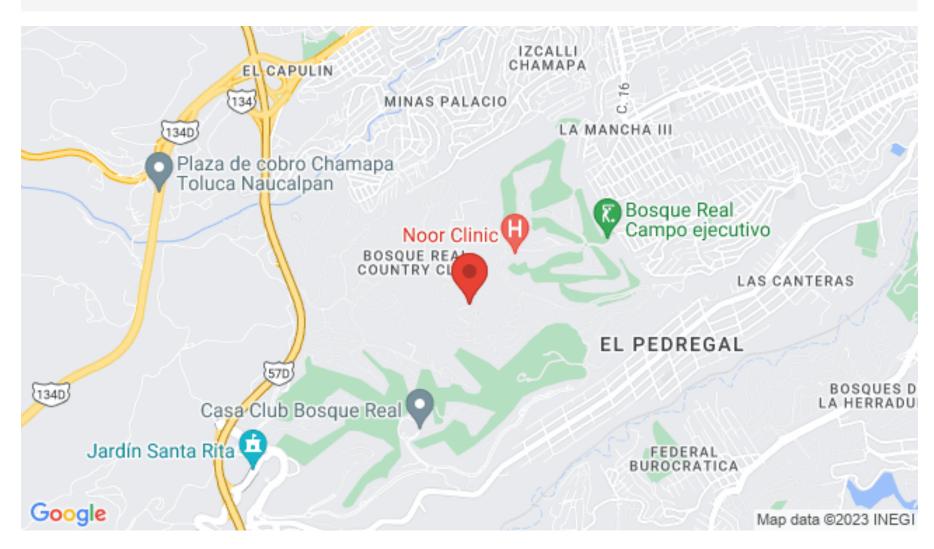

#### **LOCATION**

Located to the west area of Mexico City, within a private residential area with a golf course and amenities.

40 minutes from Polanco and Santa Fe.

49 minutes from Felipe Angeles Airport.

1 hour 10 minutes from Mexico City International Airport.