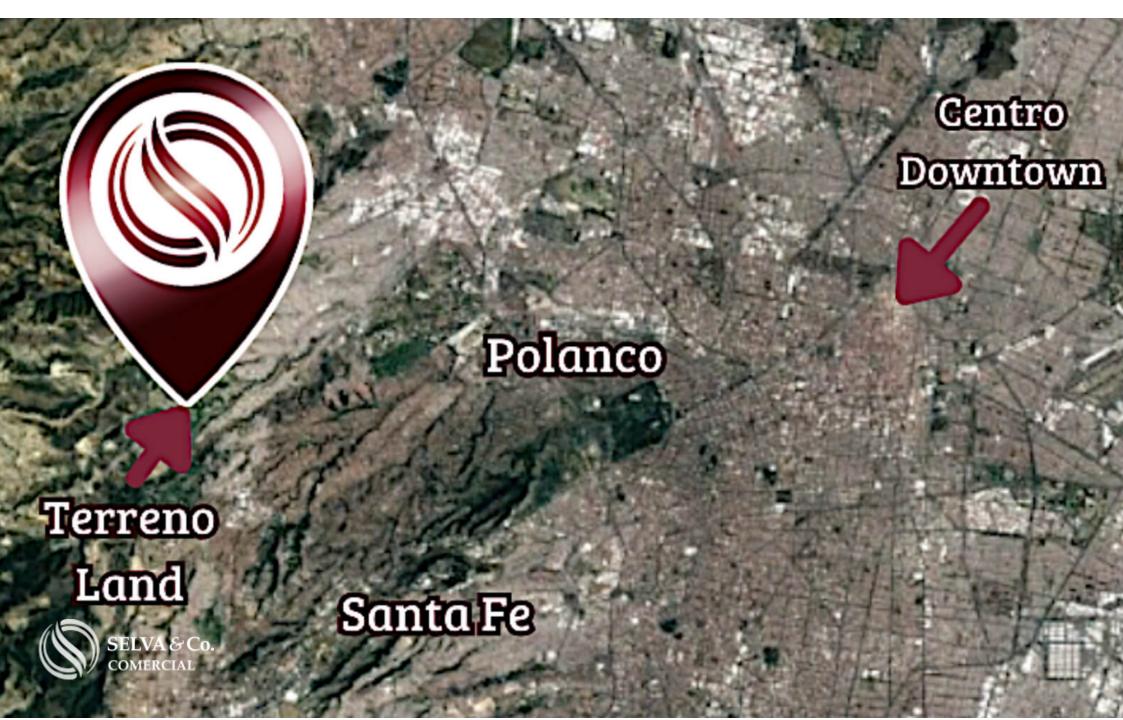

#### **LOCATION**

Located to the west area of Mexico City, within a private residential area with a golf course and amenities.

40 minutes from Polanco and Santa Fe.

49 minutes from Felipe Angeles Airport.

1 hour 10 minutes from Mexico City International Airport.