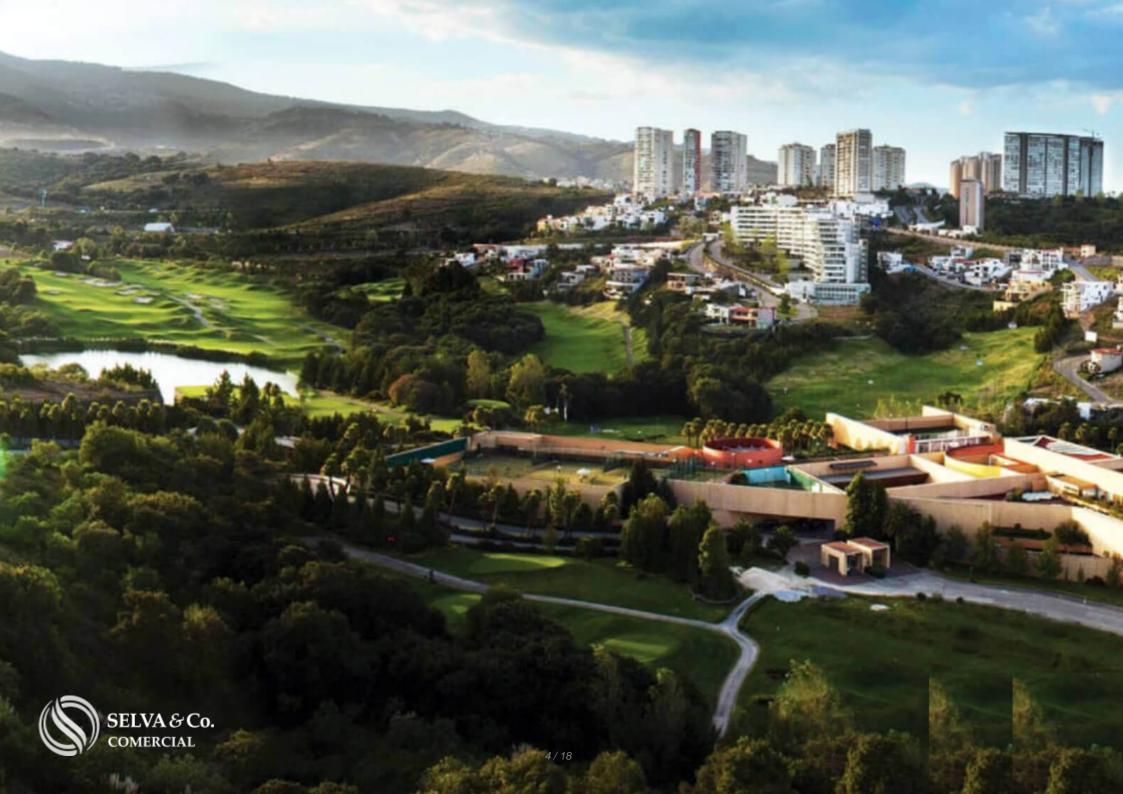

#### **LOCATION**

Located to the west area of Mexico City, within a private residential area with a golf course and amenities.

40 minutes from Polanco and Santa Fe.

49 minutes from Felipe Angeles Airport.

#### ABOUT THE COMMUNITY

Planned residential area with excellent roadways, surrounded by amenities for the whole family, with security and access to hospitals, shopping centers, and services within a short distance.