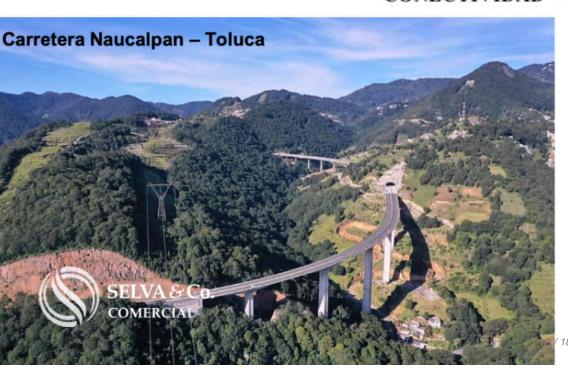

# www.selvacomercial.com



# Macrolot in community with golf course, Build 30 units for sale in the State of Mexico.

| ID: ALCM202-2              | Location: Ciudad de México    |
|----------------------------|-------------------------------|
| Type: Land                 | Land: 4,737 m2 / 50,989.07 ft |
| Land ha: 0.47 ha / 1.17 ac |                               |















CONECTIVIDAD - CONECTIVITY









## **HUB**

Entretenimiento, Coworking, Restaurantes y cafe Area para niños

Entertainment Coworking Restaurants & cofffee Kids club



Parque para perros

Pets park

**Description** 

ALCM202-2

Macrolot in community with golf course, Build 30 units for sale in the State of

Mexico.

Multifamily lot for developers to the west of Mexico City, in a private community with

underground services and a first-class lifestyle, with a golf course, parks, and

entertainment areas.

Land for multifamily development.

MACROLOT FEATURES

Units: 30

Levels: 15

Type: Multifamily Land

Land Area: 4,737 sqm

#### **SERVICES**

Paved streets

Water service

Electricity

Sewage

#### PROPERTY STATUS

Property title, legal certainty.

#### LOCATION

Located to the west area of Mexico City, within a