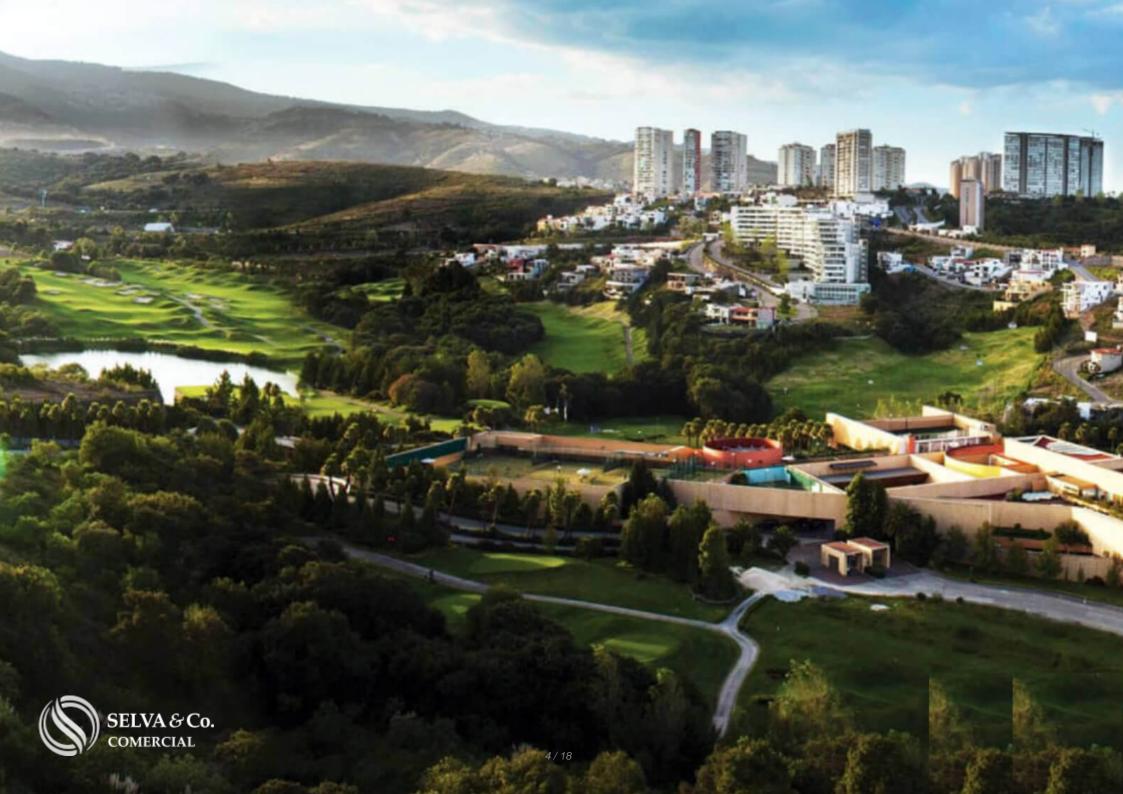

#### LOCATION

Located to the west area of Mexico City, within a private residential area with a golf course and amenities.

40 minutes from Polanco and Santa Fe.

49 minutes from Felipe Angeles Airport.

1 hour 10 minutes from Mexico City International Airport.

#### ABOUT THE COMMUNITY

Planned residential area with excellent roadways, surrounded by amenities for the whole family, with security and access to hospitals, shopping centers, and services within a short distance.

The only urban development in the country authorized to generate its own electricity.

Wells and water plants to supply the entire development.

2 PGA category golf courses and a 9-hole executive course.

Educational and Hospital School Zone.

Commercial area with shopping malls and restaurants.

Medical area with high-specialty medical services.

Closed-circuit system and surveillance cameras, with over 150 security personnel and 50 patrols.