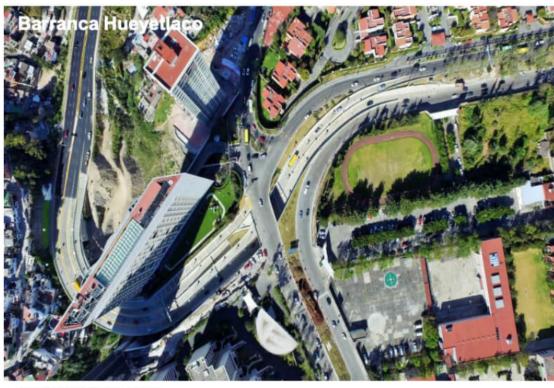

# www.selvacomercial.com



# Macrolot in community with golf course, Build 30 units for sale in the State of Mexico.

| ID: ALCM202-2              | Location: Ciudad de México    |
|----------------------------|-------------------------------|
| Type: Land                 | Land: 4,737 m2 / 50,989.07 ft |
| Land ha: 0.47 ha / 1.17 ac |                               |















CONECTIVIDAD - CONECTIVITY









## **HUB**

Entretenimiento, Coworking, Restaurantes y cafe Area para niños

Entertainment Coworking Restaurants & cofffee Kids club



Parque para perros

Pets park

**Description** 

ALCM202-2

Macrolot in community with golf course, Build 30 units for sale in the State of

Mexico.

Multifamily lot for developers to the west of Mexico City, in a private community with

underground services and a first-class lifestyle, with a golf course, parks, and

entertainment areas.

Land for multifamily development.

MACROLOT FEATURES

Units: 30

Levels: 15

Type: Multifamily Land

Land Area: 4,737 sqm

#### **SERVICES**

Paved streets

Water service

Electricity

Sewage

#### PROPERTY STATUS

Property title, legal certainty.

#### LOCATION

Located to the west