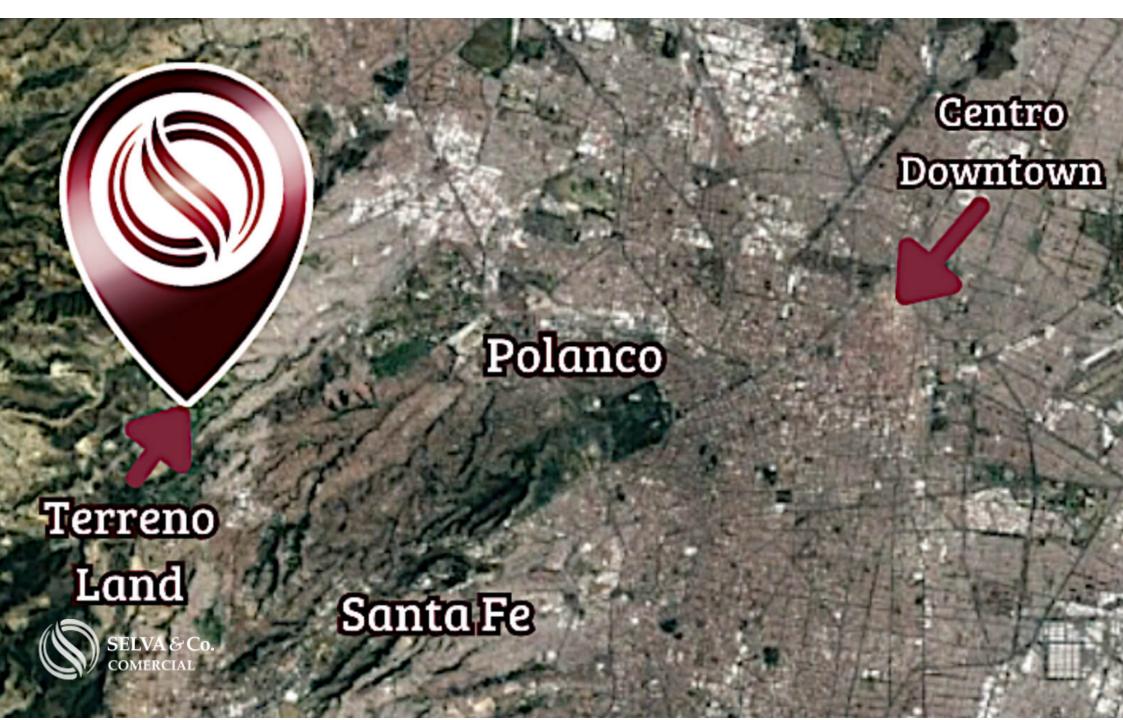

#### LOCATION

Located to the west area of Mexico City, within a private residential area with a golf course and amenities.

40 minutes from Polanco and Santa Fe.

49 minutes from Felipe Angeles Airport.

1 hour 10 minutes from Mexico City International Airport.