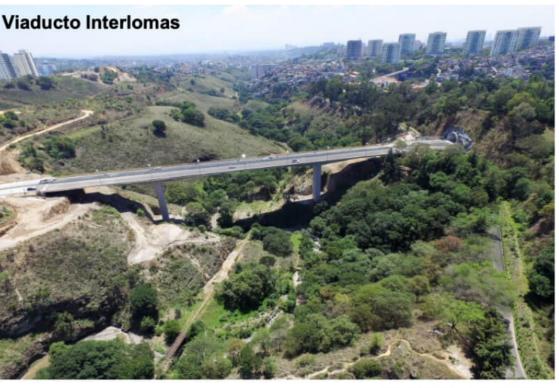

# www.selvacomercial.com



# Macrolot in community with golf course, Build 30 units for sale in the State of Mexico.

| ID: ALCM202-2              | Location: Ciudad de México    |
|----------------------------|-------------------------------|
| Type: Land                 | Land: 4,737 m2 / 50,989.07 ft |
| Land ha: 0.47 ha / 1.17 ac |                               |















CONECTIVIDAD - CONECTIVITY









## **HUB**

Entretenimiento, Coworking, Restaurantes y cafe Area para niños

Entertainment Coworking Restaurants & cofffee Kids club



Parque para perros

Pets park

**Description** 

ALCM202-2

Macrolot in community with golf course, Build 30 units for sale in the State of

Mexico.

Multifamily lot for developers to the west of Mexico City, in a private community with

underground services and a first-class lifestyle, with a golf course, parks, and

entertainment areas.

Land for multifamily development.

MACROLOT FEATURES

Units: 30

Levels: 15

Type: Multifamily Land

Land Area: 4,737 sqm

#### **SERVICES**

Paved streets

Water service

Electricity

Sewage

#### PROPERTY STATUS

Property title, legal certainty.

#### LOCATION

Located to the wes