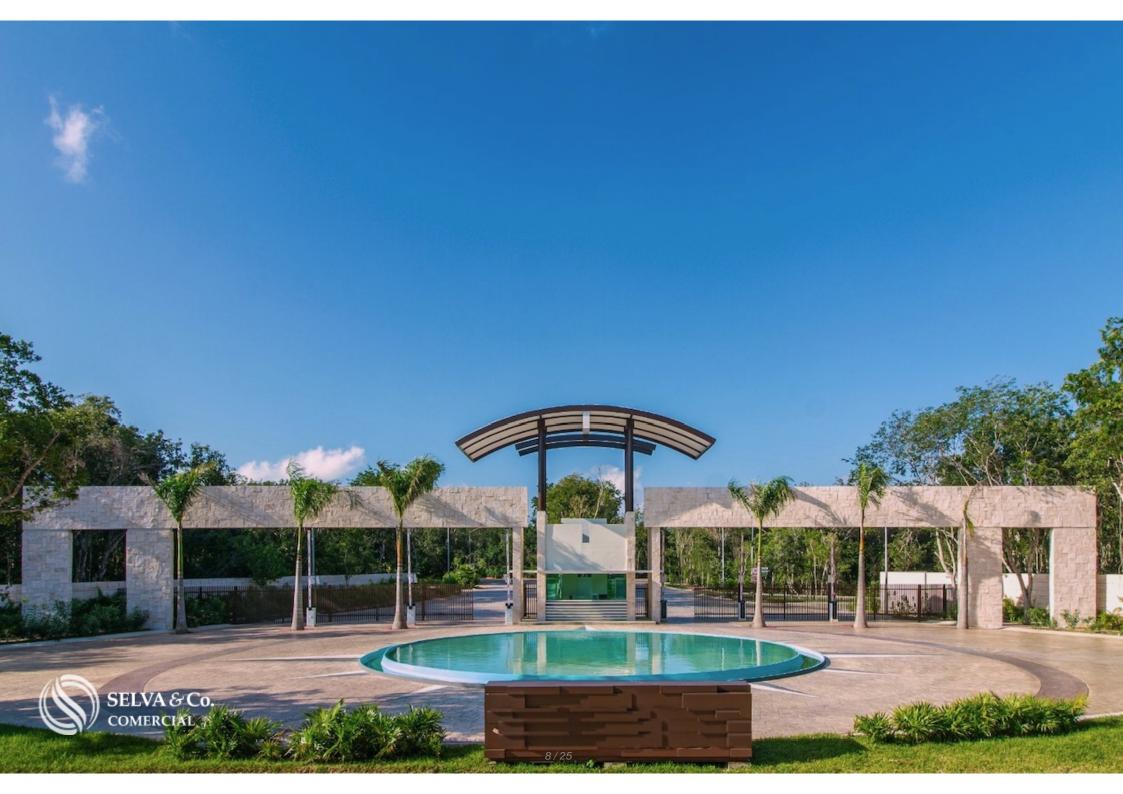

#### COMUNITY AREA EXTENSION

409 hectares, of which 30% is natural reserve.

COMMUNITY AMENITIES Bike lanes Walking paths Biological corridors for wildlife passage Spacious green areas Sports facilities Large park Medical center with consulting rooms Commercial village