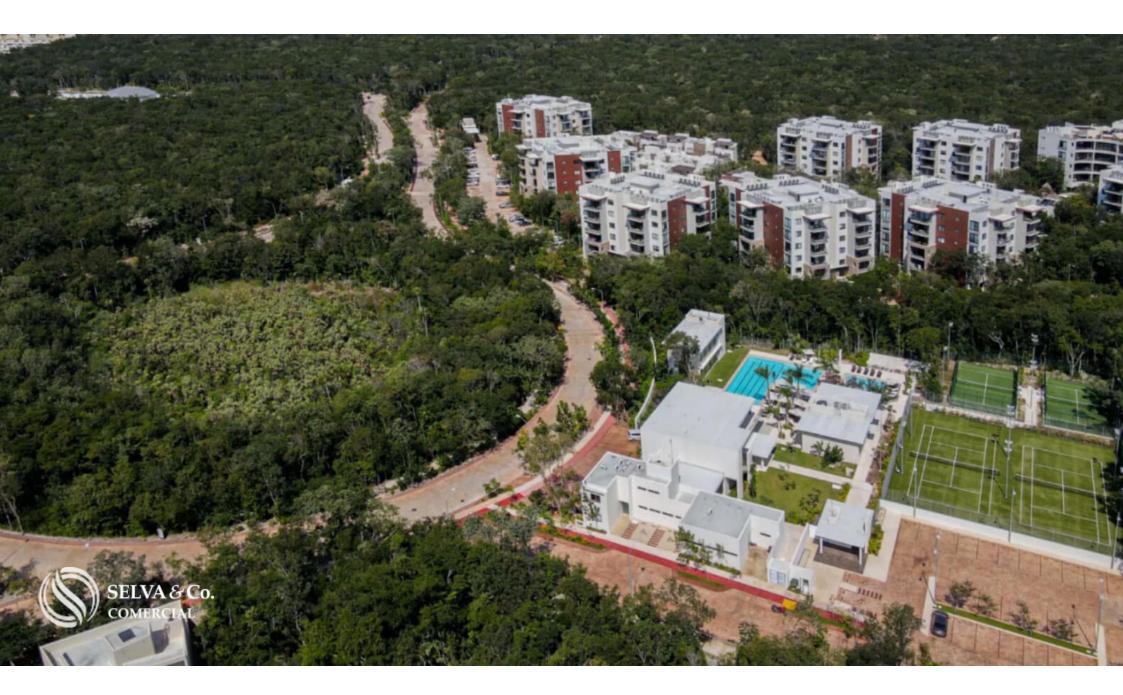

ABOUT THE COMMUNITY

24 km of bike lanes

10 hectares of parks

134 hectares of natural conservation

27 km of walking paths

25 wildlife crossings

#### COMUNITY AREA EXTENSION

409 hectares, of which 30% is natural reserve.

COMMUNITY AMENITIES Bike lanes Walking paths Biological corridors for wildlife passage Spacious green areas Sports facilities Large park Medical center with consulting rooms Commercial village

### LOCATION

Multifamily land located within a residential area with amenities.

5 minutes from a golf course.

17 minutes to Fifth Avenue.

37 minutes to Cancun International Airport.

The images used for this advertisement are from the residential area, not the land itself.