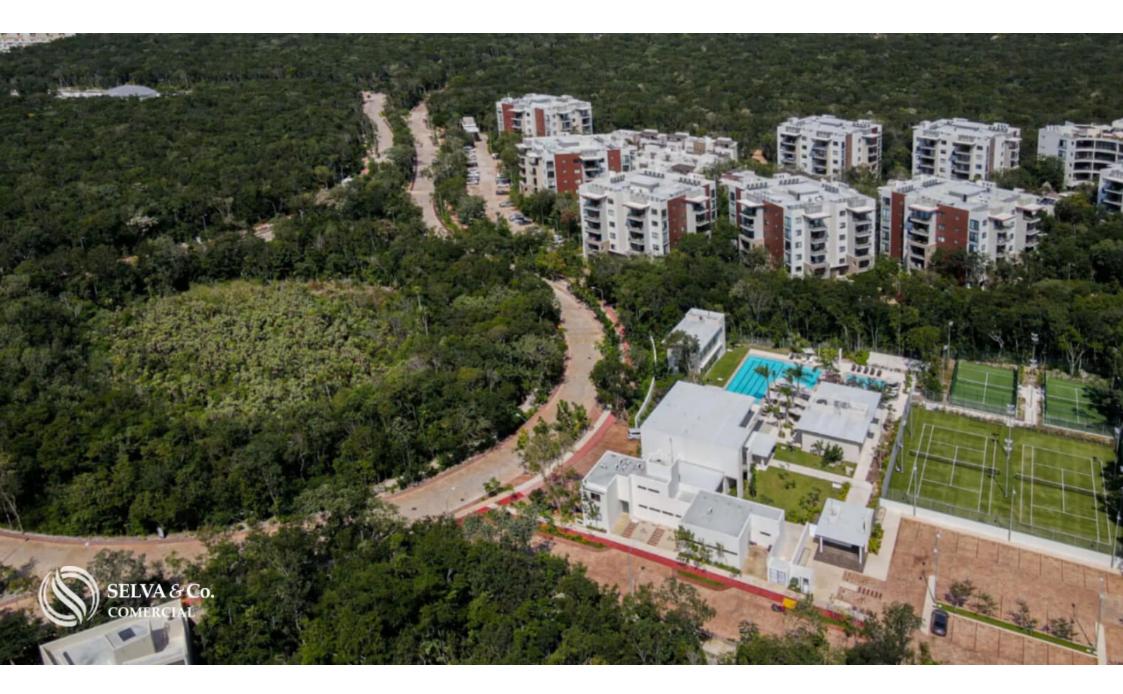

Desarrollo dentro del mismo residencial Development inside the same gated community

ABOUT THE COMMUNITY

24 km of bike lanes

10 hectares of parks

134 hectares of natural conservation

27 km of walking paths

25 wildlife crossings

#### COMUNITY AREA EXTENSION

409 hectares, of which 30% is natural reserve.

COMMUNITY AMENITIES Bike lanes Walking paths Biological corridors for wildlife passage Spacious green areas Sports facilities Large park Medical center with consulting rooms Commercial village

### LOCATION

Multifamily land located within a residential area with amenities.

5 minutes from a golf course.

17 minutes to Fifth Avenue.

37 minutes to Cancun International Airport.

The images used for this advertisement are from the residential area, not the land itself.