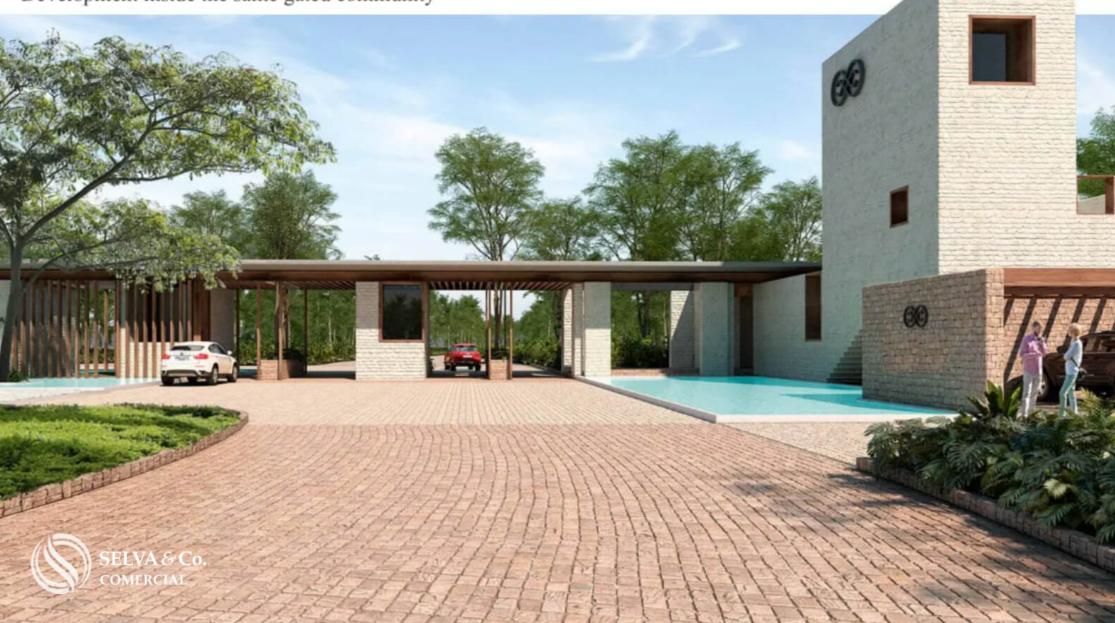

ABOUT THE COMMUNITY

24 km of bike lanes

10 hectares of parks

134 hectares of natural conservation

27 km of walking paths

25 wildlife crossings

#### COMUNITY AREA EXTENSION

409 hectares, of which 30% is natural reserve.

COMMUNITY AMENITIES Bike lanes Walking paths Biological corridors for wildlife passage Spacious green areas Sports facilities Large park Medical center with consulting rooms Commercial village

### LOCATION

Multifamily land located within a residential area with amenities.

5 minutes from a golf course.

17 minutes to Fifth Avenue.

37 minutes to Cancun International Airport.

The images used for this advertisement are from the residential area, not the land itself.