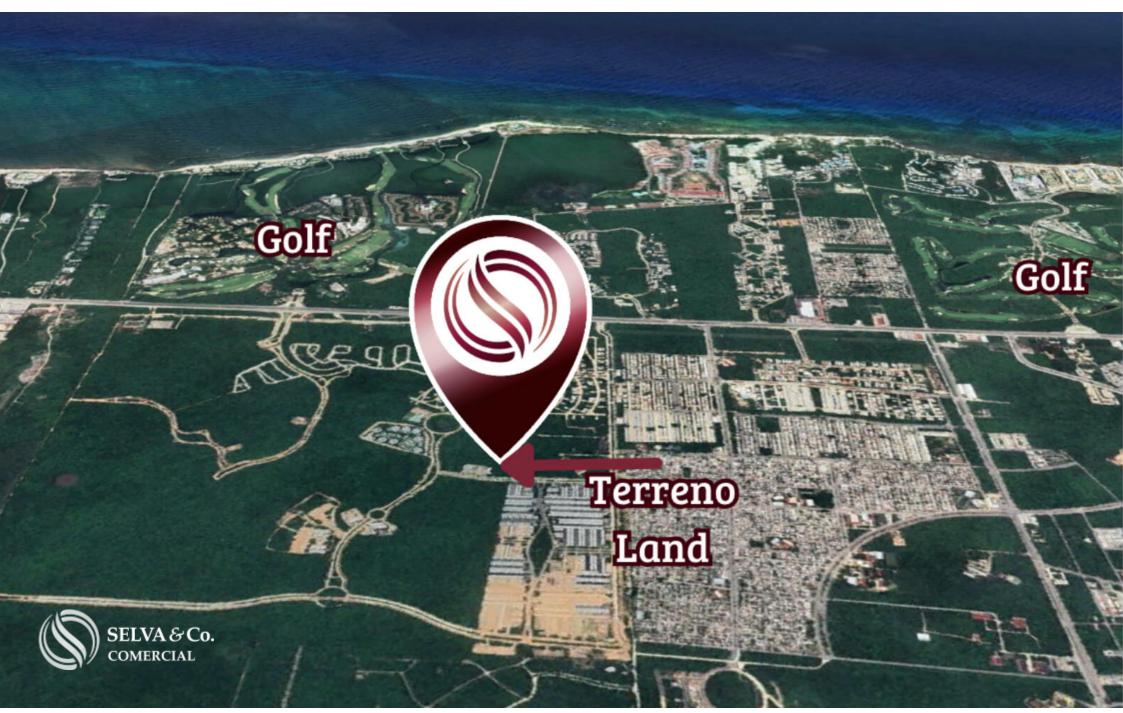

### LOCATION

Multifamily land located within a residential area with amenities.

5 minutes from a golf course.

17 minutes to Fifth Avenue.

37 minutes to Cancun International Airport.

The images used for this advertisement are from the residential area, not the land itself.