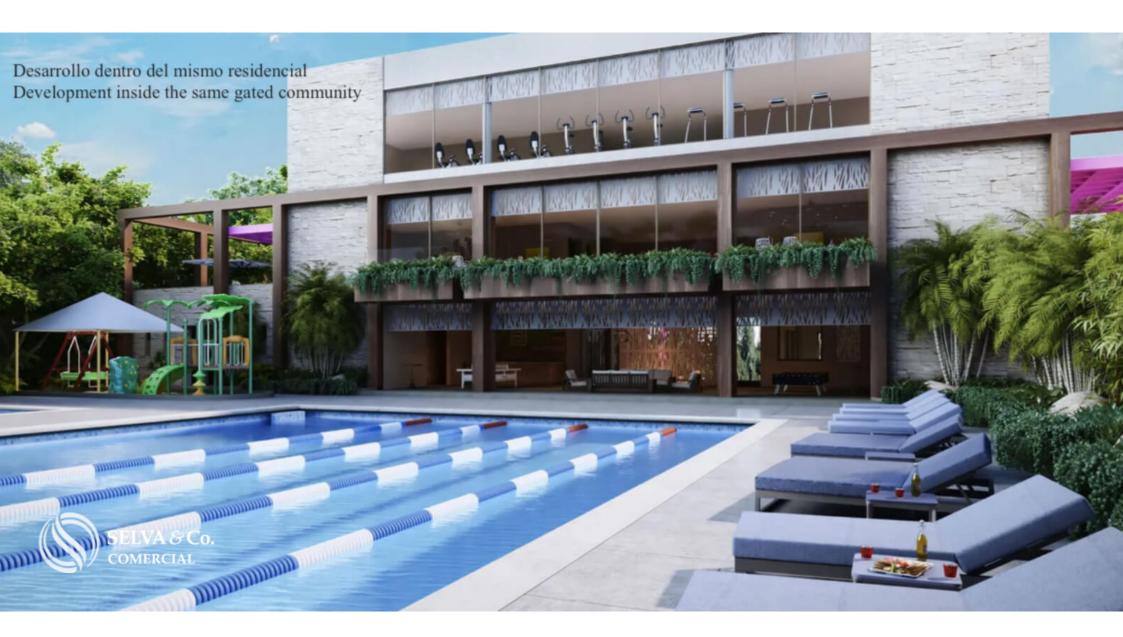

Desarrollo dentro del mismo residencial Development inside the same gated community

#### COMUNITY AREA EXTENSION

409 hectares, of which 30% is natural reserve.

COMMUNITY AMENITIES Bike lanes Walking paths Biological corridors for wildlife passage Spacious green areas Sports facilities Large park Medical center with consulting rooms Commercial village