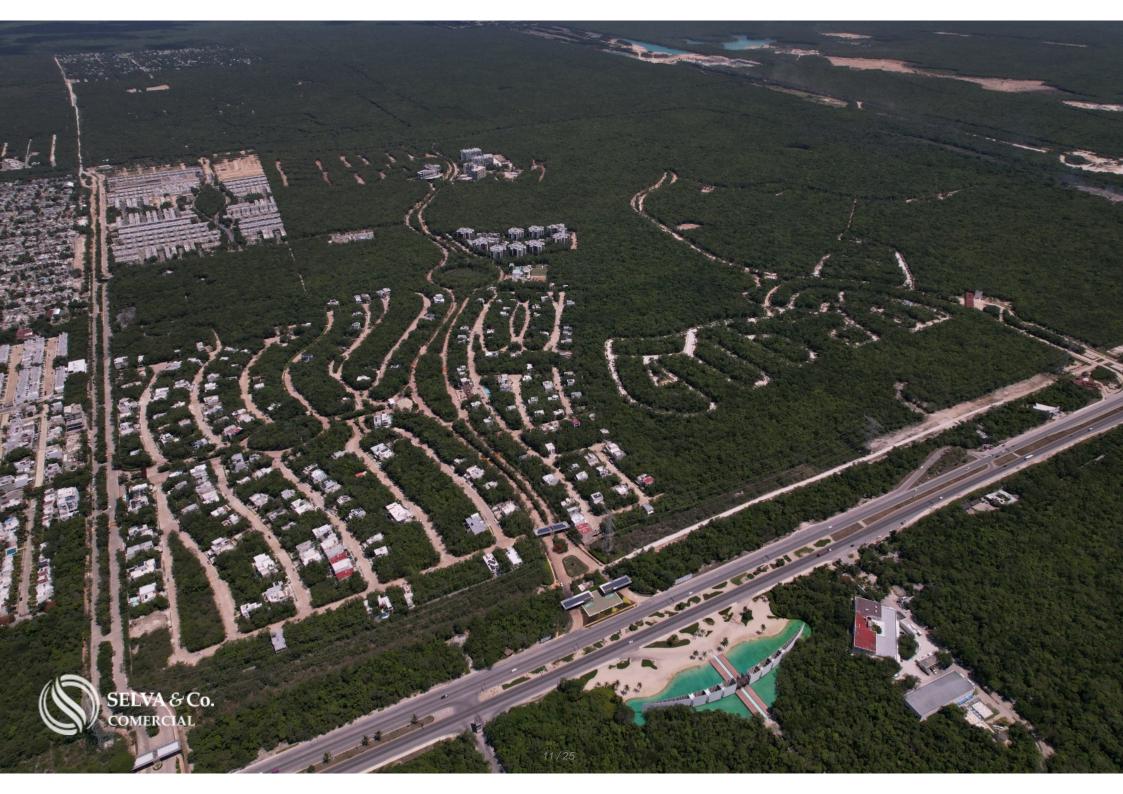

#### Description

DLPC214-2

Multifamily macro-lot to build 21 units in community with amenities for sale.

Multifamily land within a planned and sustainable community.

Urbanized land with all services, ready for delivery. The project can be started immediately, and a building permit can be requested.

### LOCATION

Multifamily land located within a residential area with amenities.

5 minutes from a golf course.

17 minutes to Fifth Avenue.

37 minutes to Cancun International Airport.

The images used for this advertisement are from the residential area, not the land itself.