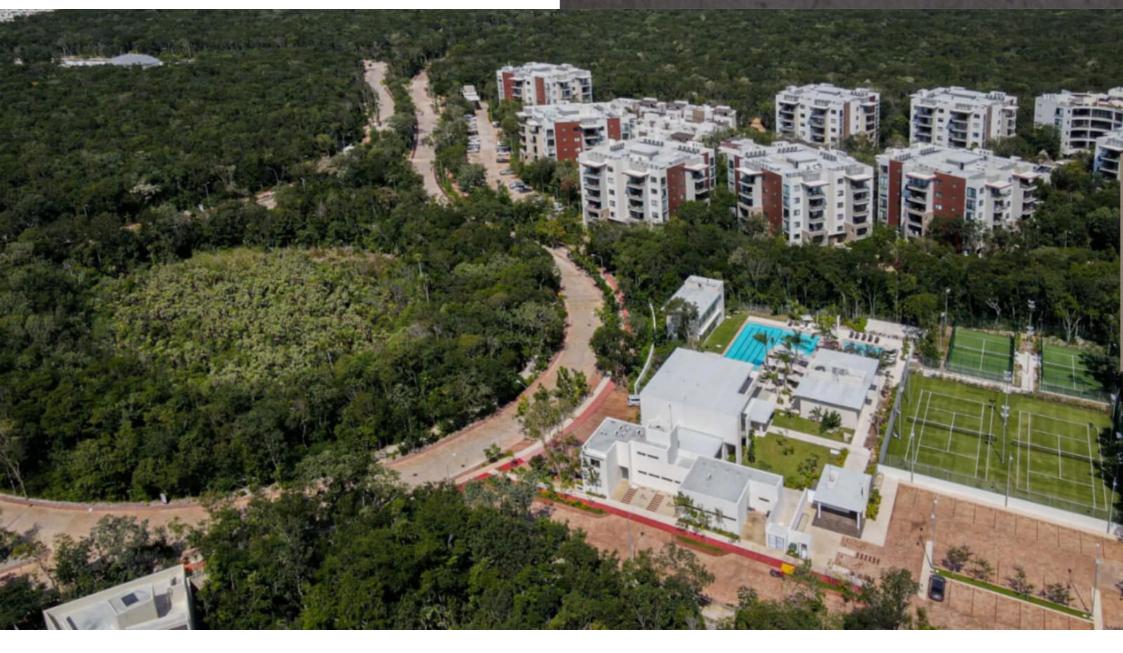

Desarrollo dentro del mismo residencial Development inside the same gated community

ABOUT THE COMMUNITY

24 km of bike lanes

10 hectares of parks

134 hectares of natural conservation

27 km of walking paths

25 wildlife crossings

#### COMUNITY AREA EXTENSION

409 hectares, of which 30% is natural reserve.

COMMUNITY AMENITIES Bike lanes Walking paths Biological corridors for wildlife passage Spacious green areas Sports facilities Large park Medical center with consulting rooms Commercial village

### LOCATION

Multifamily land located within a residential area with amenities.

5 minutes from a golf course.

17 minutes to Fifth Avenue.

37 minutes to Cancun International Airport.

The images used for this advertisement are from the residential area, not the land itself.