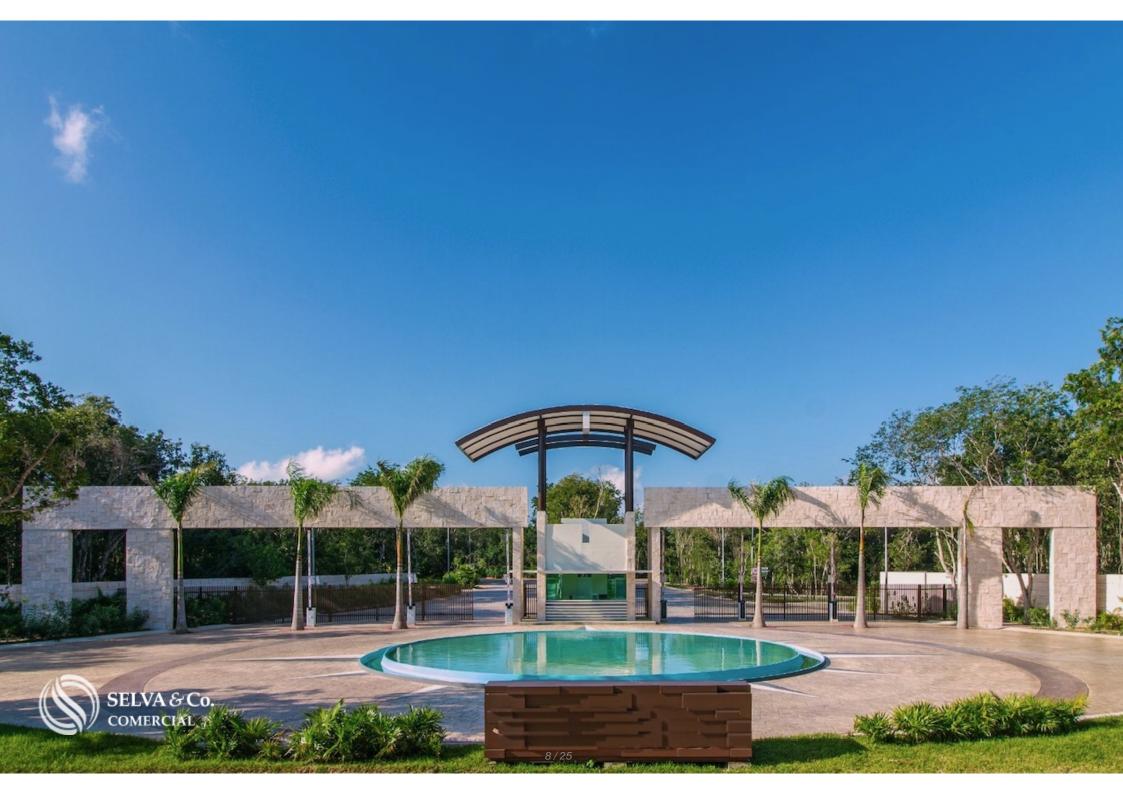

Desarrollo dentro del mismo residencial Development inside the same gated community

#### COMUNITY AREA EXTENSION

409 hectares, of which 30% is natural reserve.

COMMUNITY AMENITIES Bike lanes Walking paths Biological corridors for wildlife passage Spacious green areas Sports facilities Large park Medical center with consulting rooms Commercial village