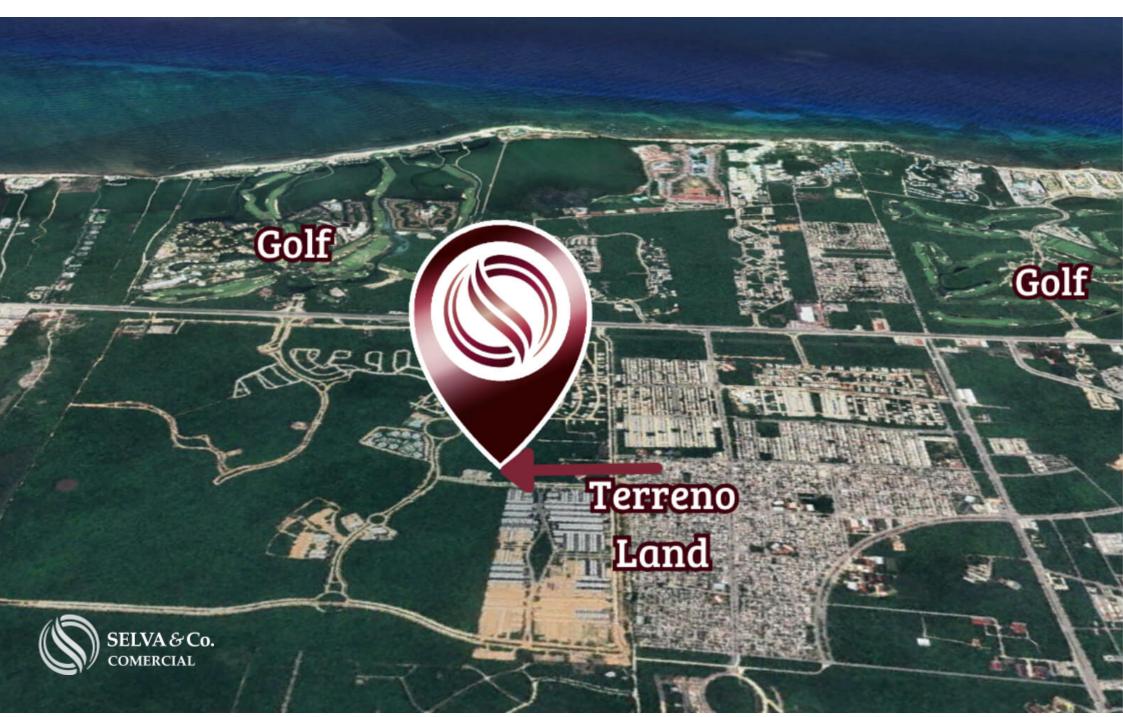

# **LOCATION**

Multifamily land located within a residential area with amenities.

5 minutes from a golf course.

17 minutes to Fifth Avenue.

37 minutes to Cancun International Airport.

The images used for this advertisement are from the residential area, not the land itself.