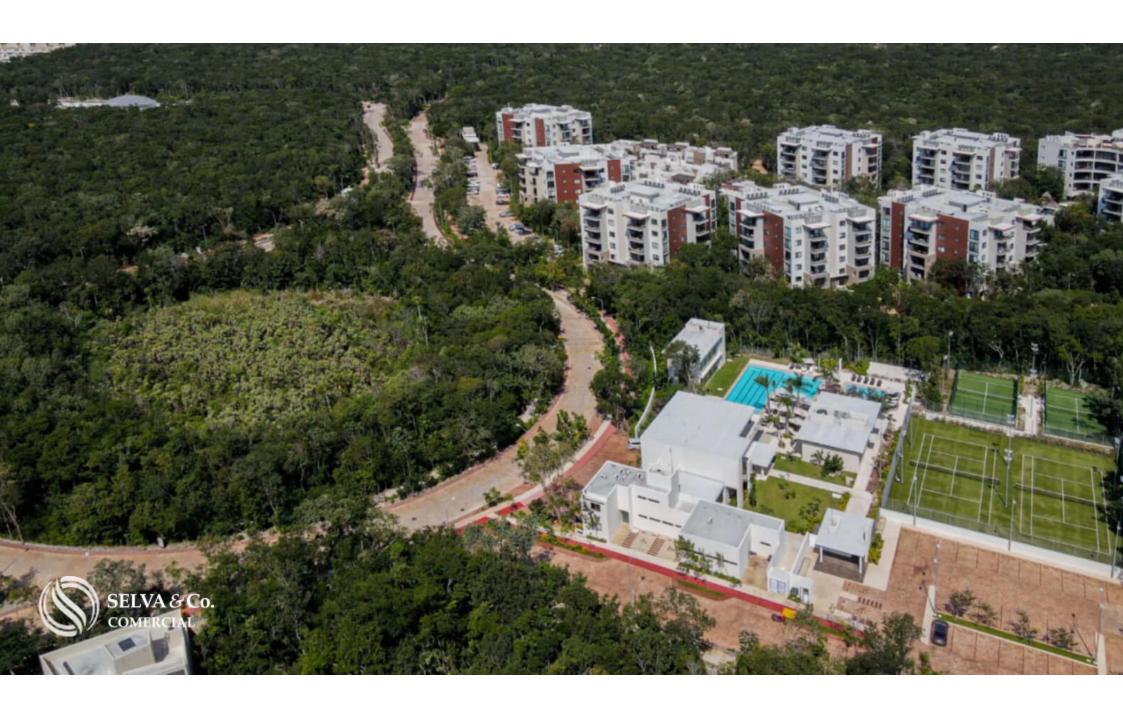

### ABOUT THE COMMUNITY

24 km of bike lanes

10 hectares of parks

134 hectares of natural conservation

27 km of walking paths

25 wildlife crossings

#### **COMUNITY AREA EXTENSION**

409 hectares, of which 30% is natural reserve.

#### **COMMUNITY AMENITIES**

Bike lanes

Walking paths

Biological corridors for wildlife passage

Spacious green areas

Sports facilities

Large park

Medical center with consulting rooms

# **LOCATION**

Multifamily land located within a residential area with amenities.

5 minutes from a golf course.

17 minutes to Fifth Avenue.

37 minutes to Cancun International Airport.

The images used for this advertisement are from the residential area, not the land itself.