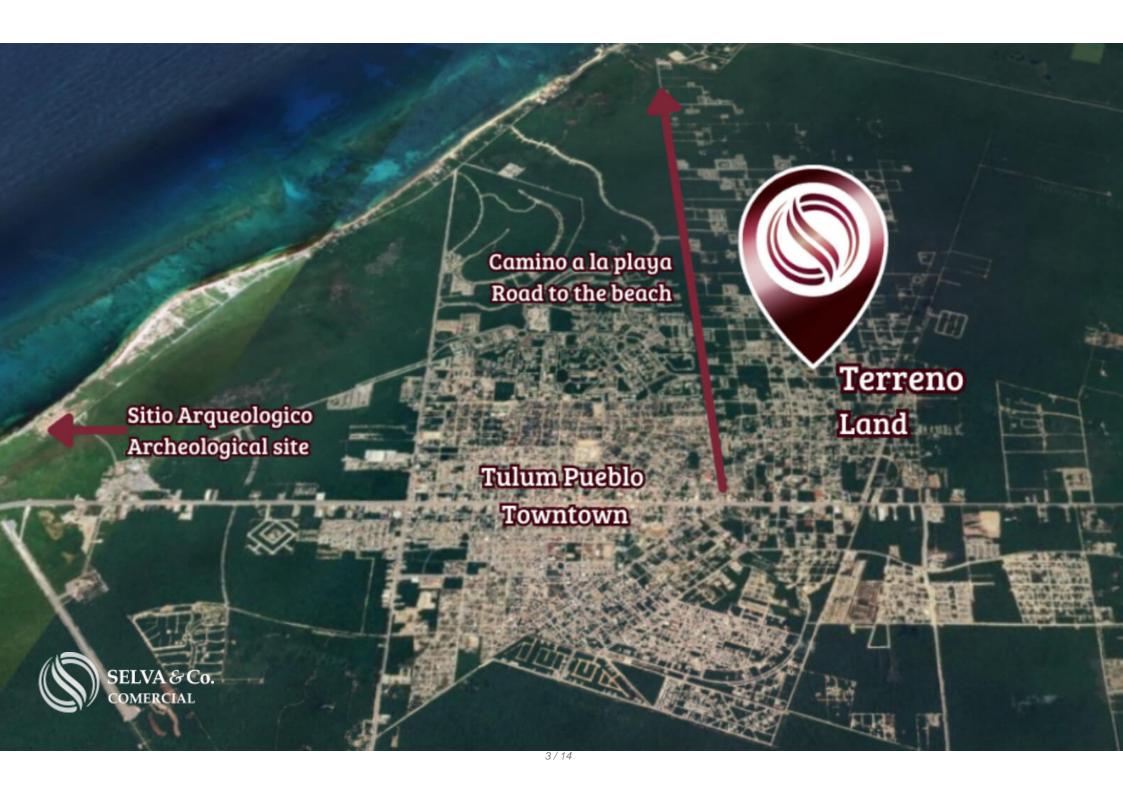

#### **LOCATION**

Land for sale located in Region 15 of Tulum, very close to the new access to the beach.

Region 15 is characterized by being an area surrounded by inovative condominium developments and boutique hotels.

12 minutes from the hotel zone and the best beach clubs in Mexico.

4 minutes from the center of Tulum.

With nearby attractions such as cenotes and lagoons.

If you want more information about the land or learn more about the real estate market in Region 15, contact us, it will be a pleasure to advise you on your new investment in Tulum.