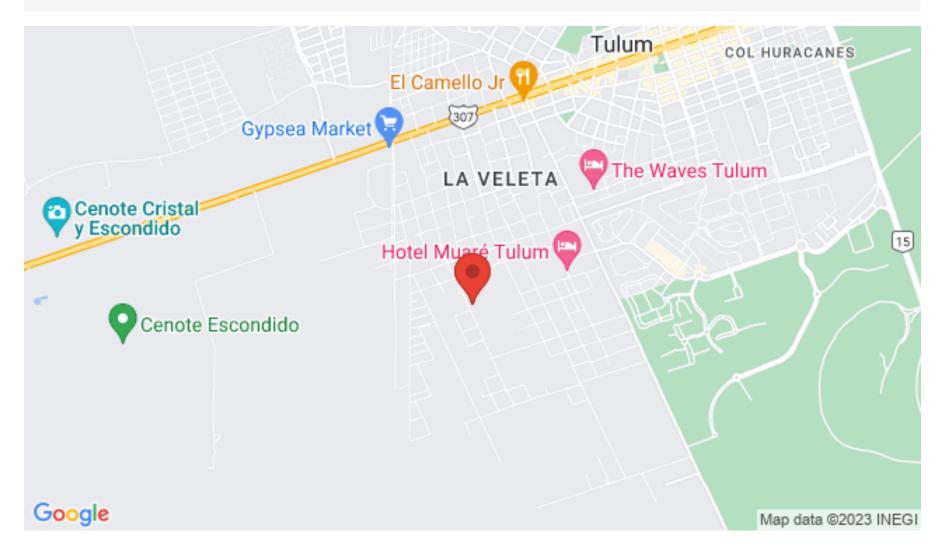

#### **LOCATION**

Land for sale located in Region 15 of Tulum, very close to the new access to the beach.

Region 15 is characterized by being an area surrounded by inovative condominium developments and boutique hotels.

12 minutes from the hotel zone and the best beach clubs in Mexico.

4 minutes from the center of Tulum.

With nearby attractions such as cenotes and lagoons.

If you want more information about the land or learn more about the real estate market in Region 15, contact us, it will be a pleasure to advise you on your new investment in Tulum.