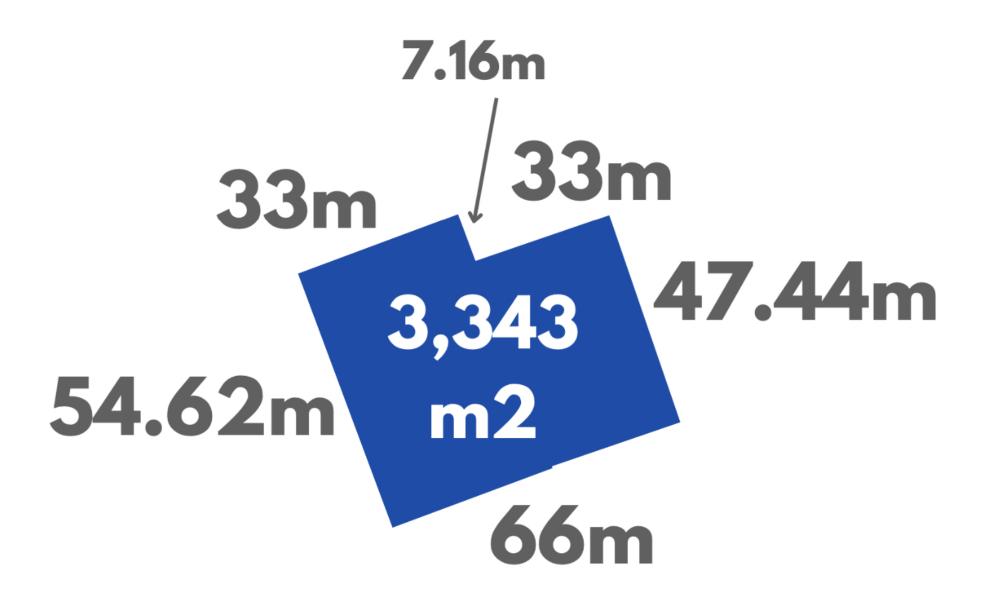

# Corner lot for developers on sale in Region 15 Tulum multifamily Land use H3.

| ID: ALTU228                | Location: Tulum               |
|----------------------------|-------------------------------|
| Type: Land                 | Land: 3,343 m2 / 35,984.05 ft |
| Land ha: 0.33 ha / 0.83 ac | Land use: H3                  |

#### **CORNER LOT**

With a double facade that allows you to make a more interesting architectural project.