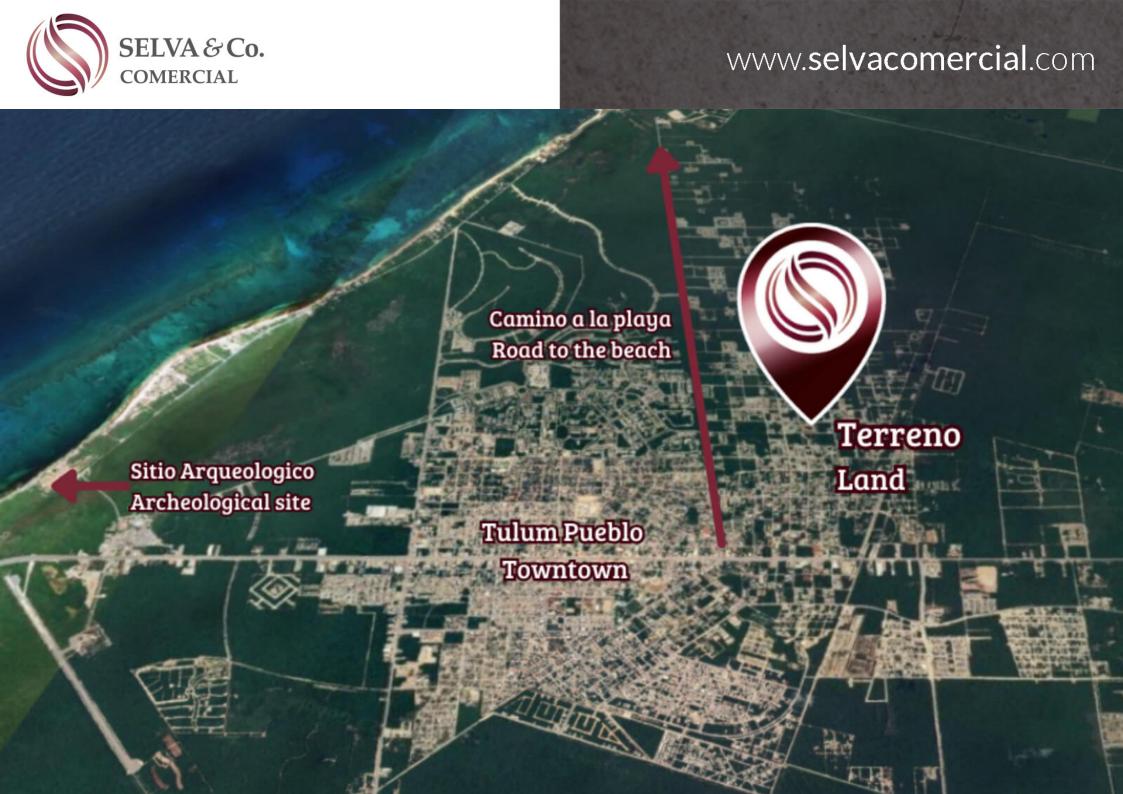

#### **LOCATION**

Land for sale located in Region 15 of Tulum, very close to the new access to the beach.

Region 15 is characterized by being an area surrounded by inovative condominium developments and boutique hotels.

12 minutes from the hotel zone and the best beach clubs in Mexico.

4 minutes from the center of Tulum.

With nearby attractions such as cenotes and lagoons.

If you want more information about the land or learn more about the real estate market in Region 15, contact us, it will be a pleasure to advise you on your new investment in Tulum.