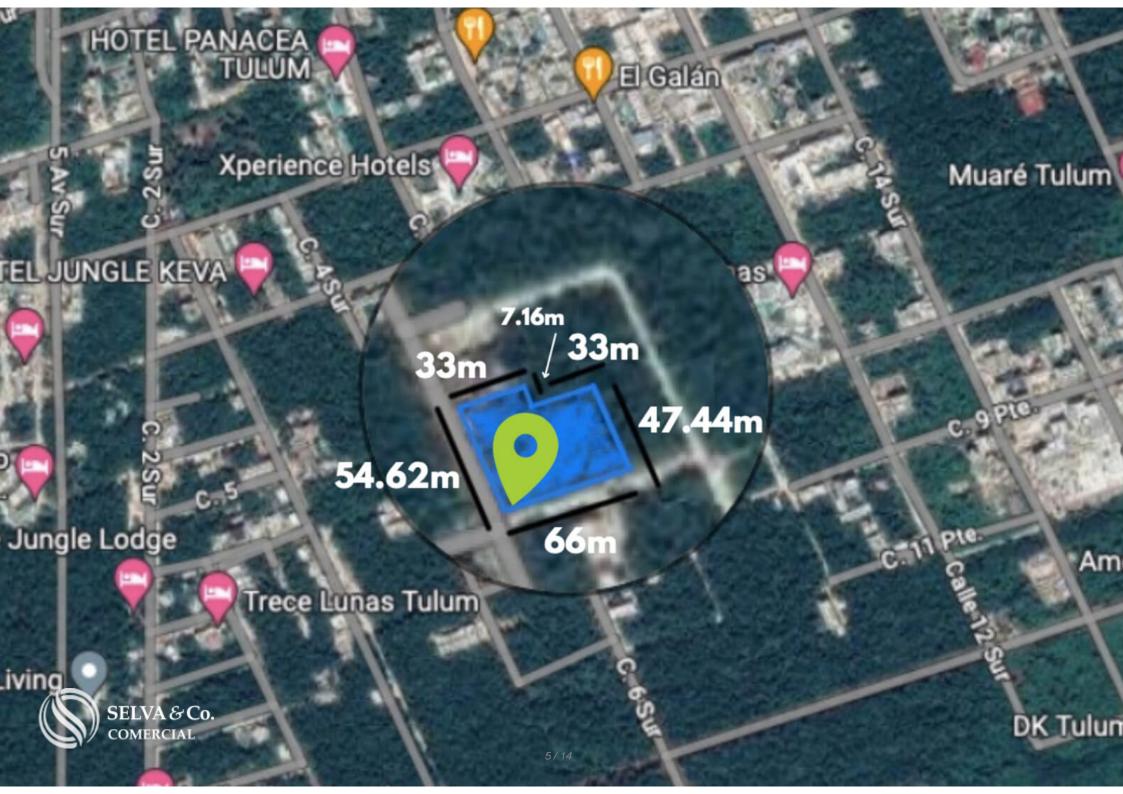

# Corner lot for developers on sale in Region 15 Tulum multifamily Land use H3.

| ID: ALTU228                | Location: Tulum               |
|----------------------------|-------------------------------|
| Type: Land                 | Land: 3,343 m2 / 35,984.05 ft |
| Land ha: 0.33 ha / 0.83 ac | Land use: H3                  |

#### **CORNER LOT**

With a double facade that allows you to make a more interesting architectural project.

#### **OUTSTANDING CHARACTERISTICS OF THE LAND**

In corner

Area with paved roads

Telephone service.