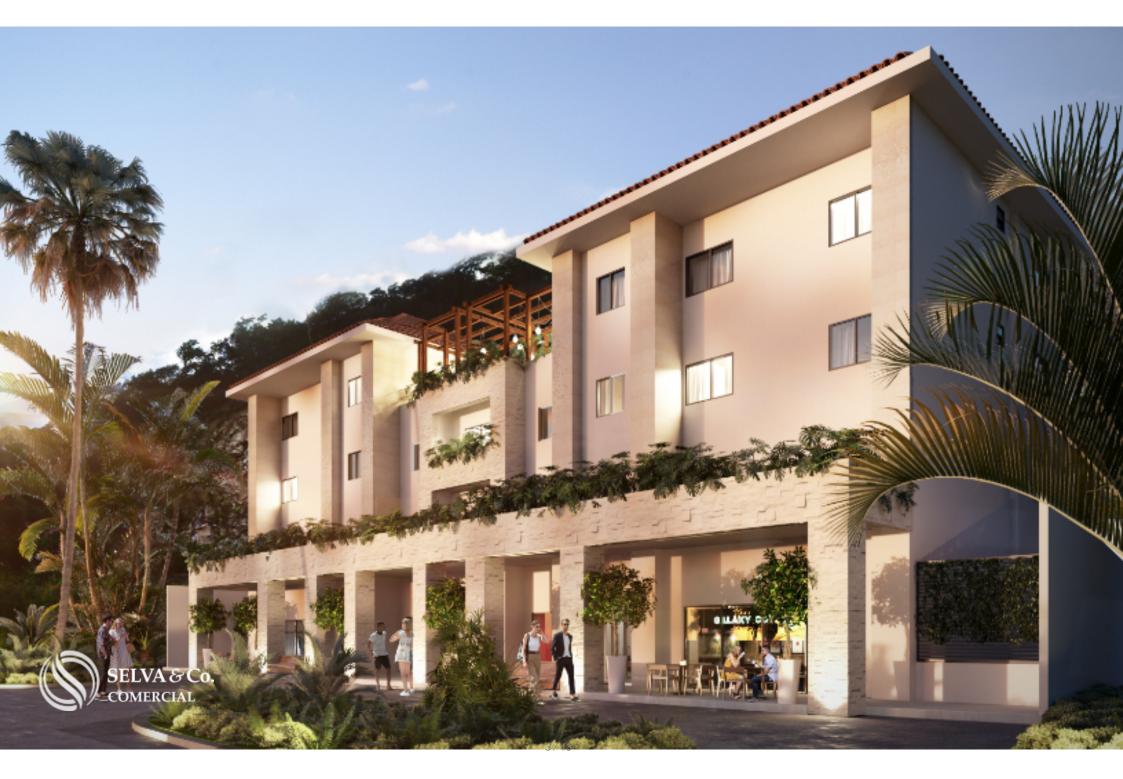

#### Description

DHU226-2

Commercial premises in pre-construction for sale in condominium boulding, on Fifth avenue Huatulco.

Commercial premises near the beach, in the future commercial area and Tourist Corridor La Crucecita.

This is your opportunity to own a commercial space in a developing tourist area, the new Fifth Avenue, which will be a commercial and residential area.

# STYLE

Modern minimalist style building with details of pots incorporated into the facade.

# PREMISES IN BUILDING

Its location within a building guarantees a constant flow of people who live or stay

in the condominium and are potential customers.

# PROPERTY CHARACTERISTICS

Large window that allows natural light to enter.

Ideal opportunity for those looking to invest in a developing area with great growth potential.