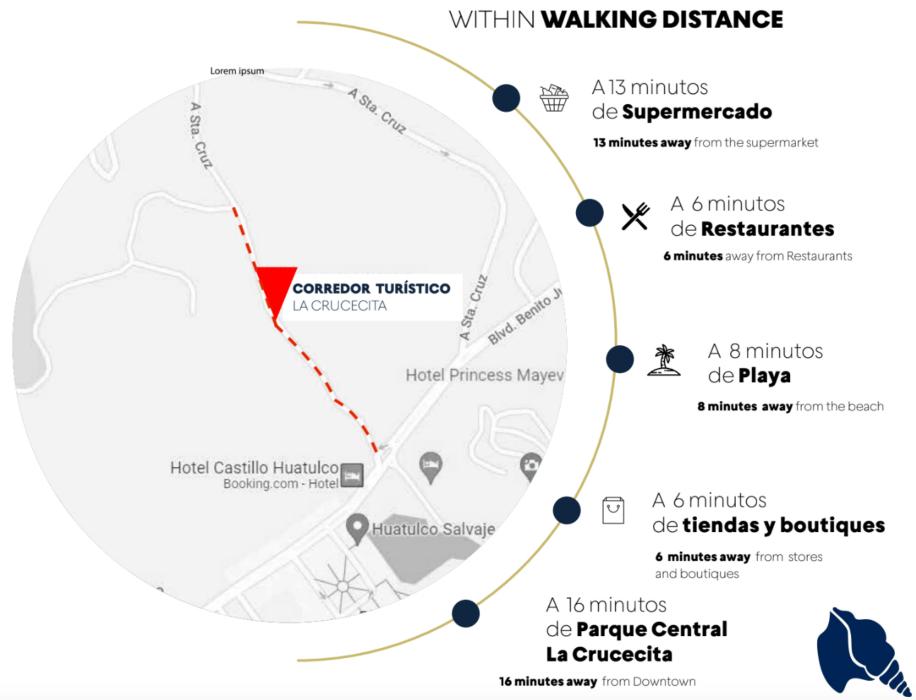

# LOCATION

Apartment located on the New Fifth Avenue of Huatulco (La Crucecita tourist corridor).

6 minutes from restaurants, shops and boutiques.

8 minutes from the beach.

13 minutes from the supermarket.

16 minutes from La Crucecita central park.

If you want more information about this commercial space or learn more about the real estate market on Fifth Avenue, contact us, it will be a pleasure to advise you on your new investment in Huatulco.