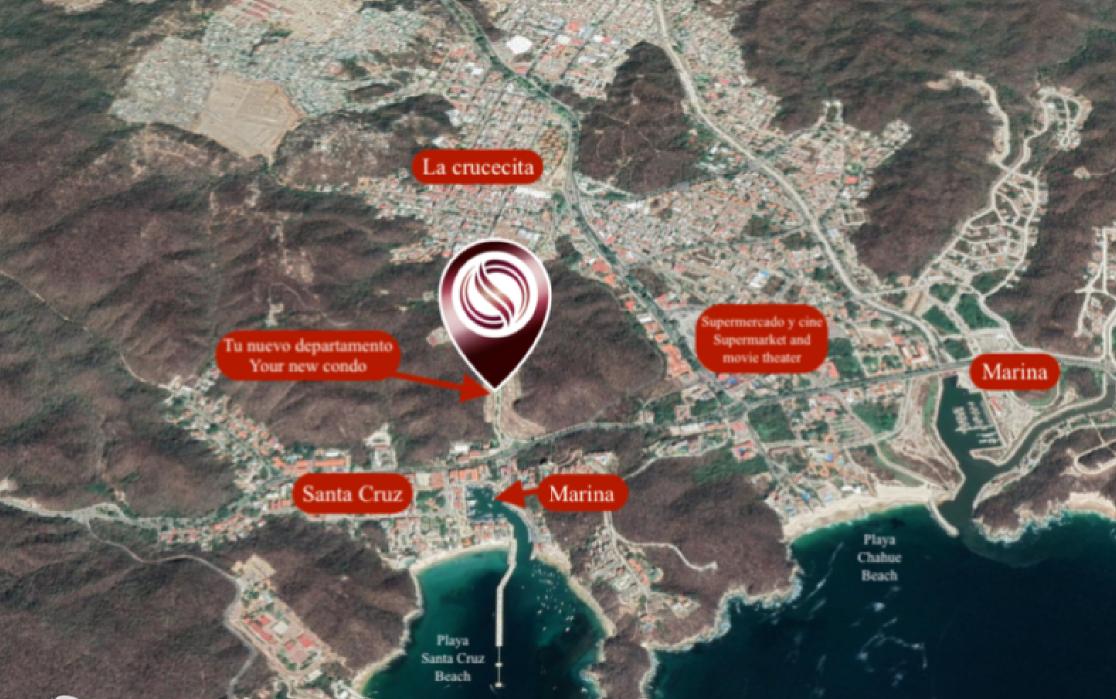

# ON THE FIFTH AVENUE OF HUATULCO

This property is located on the Crucecita Tourist Walkway, also called the Fifth Avenue of Huatulco. Pedestrian walkway that connects the two tourist areas Santa

Cruz and La Crucecita.

# LOCATION

Apartment located on the New Fifth Avenue of Huatulco (La Crucecita tourist corridor).

6 minutes from restaurants, shops and boutiques.

8 minutes from the beach.

13 minutes from the supermarket.

16 minutes from La Crucecita central park.

If you want more information about this commercial space or learn more about the real estate market on Fifth Avenue, contact us, it will be a pleasure to advise you on your new investment in Huatulco.