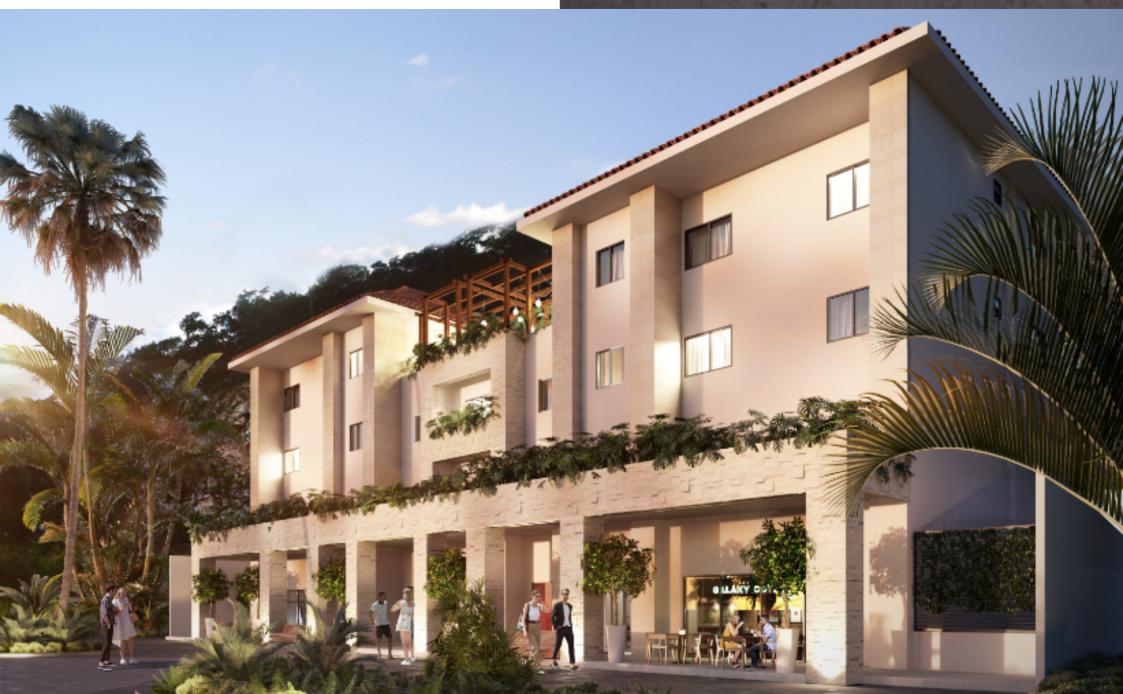

#### Description

DHU226-2

Commercial premises in pre-construction for sale in condominium boulding, on Fifth avenue Huatulco.

Commercial premises near the beach, in the future commercial area and Tourist Corridor La Crucecita.

This is your opportunity to own a commercial space in a developing tourist area, the new Fifth Avenue, which will be a commercial and residential area.

# STYLE

Modern minimalist style building with details of pots incorporated into the facade.

# PREMISES IN BUILDING

Its location within a building guarantees a constant flow of people who live or stay

in the condominium and are potential customers.

# PROPERTY CHARACTERISTICS

Large window that allows natural light to enter.

Ideal opportunity for those looking to invest in a developing area with great growth potential.