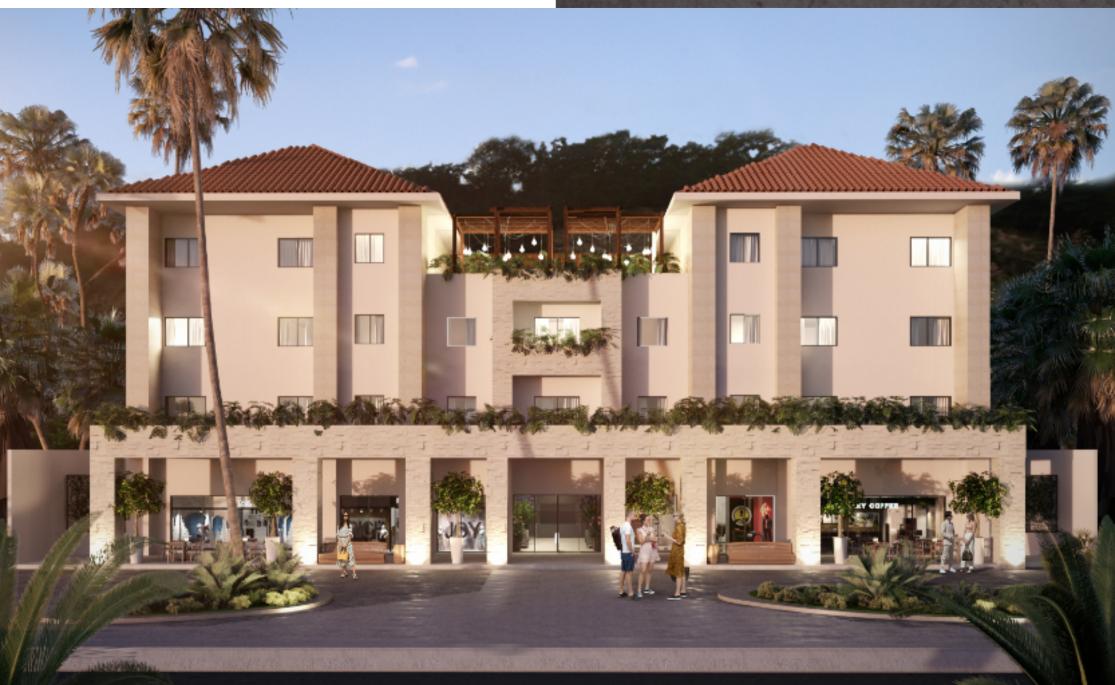

### DHU226-1

Commercial premises in pre-construction for sale in condominium boulding, on Fifth avenue Huatulco

Commercial premises near the beach, in the future commercial area and Tourist Corridor La Crucecita.

### STYLE

Modern minimalist style building with details of pots incorporated into the facade.

### PREMISES IN BUILDING

Its location within a building guarantees a constant flow of people who live or stay

in the condominium and are potential customers.

### PROPERTY CHARACTERISTICS

Large window that allows natural light to enter.

Ideal opportunity for those looking to invest in a developing area with great growth potential.