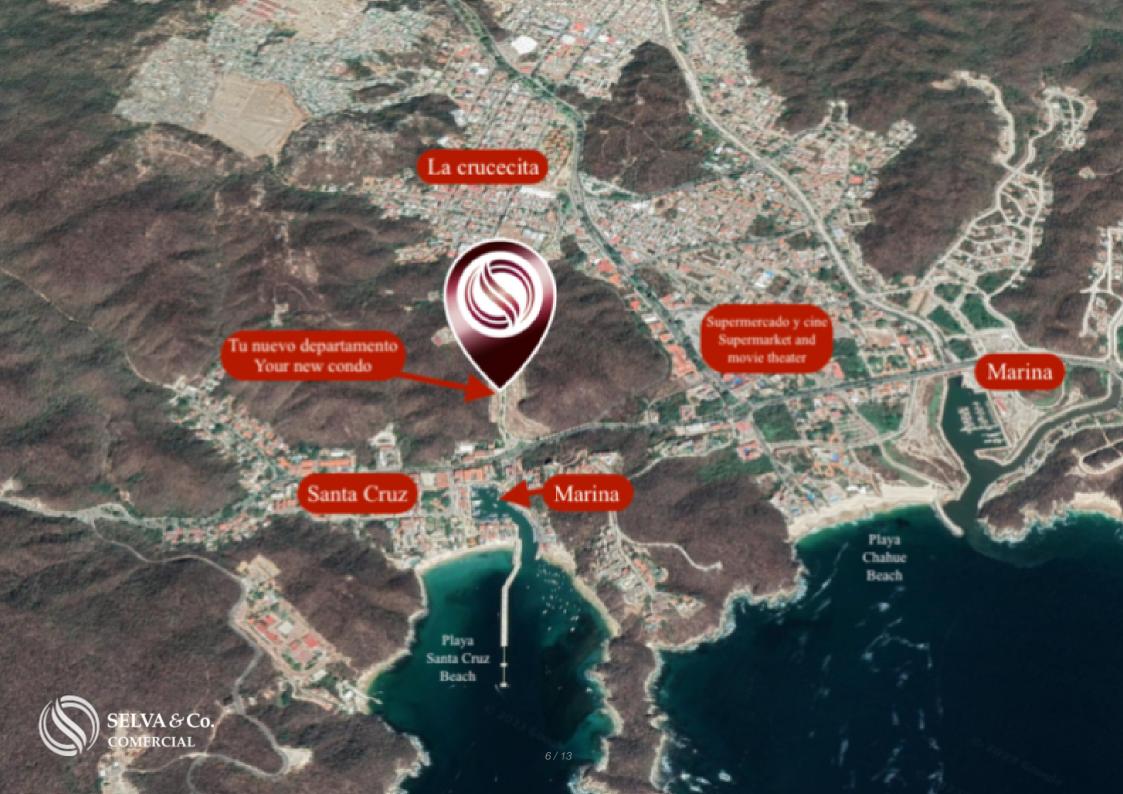

### ON THE FIFTH AVENUE OF HUATULCO

This property is located on the Crucecita Tourist Walkway, also called the Fifth Avenue of Huatulco. Pedestrian walkway that connects the two tourist areas Santa Cruz and La Crucecita.

### **LOCATION**

Apartment located on the New Fifth Avenue of Huatulco (La Crucecita tourist corridor).

6 minutes from restaurants, shops and boutiques.

8 minutes from the beach.

13 minutes from the supermarket.

16 minutes from La Crucecita central park.

If you want more information about this commercial space or learn more about the real estate market on Fifth Avenue, contact us, it will be a pleasure to advise you on your new investment in Huatulco.