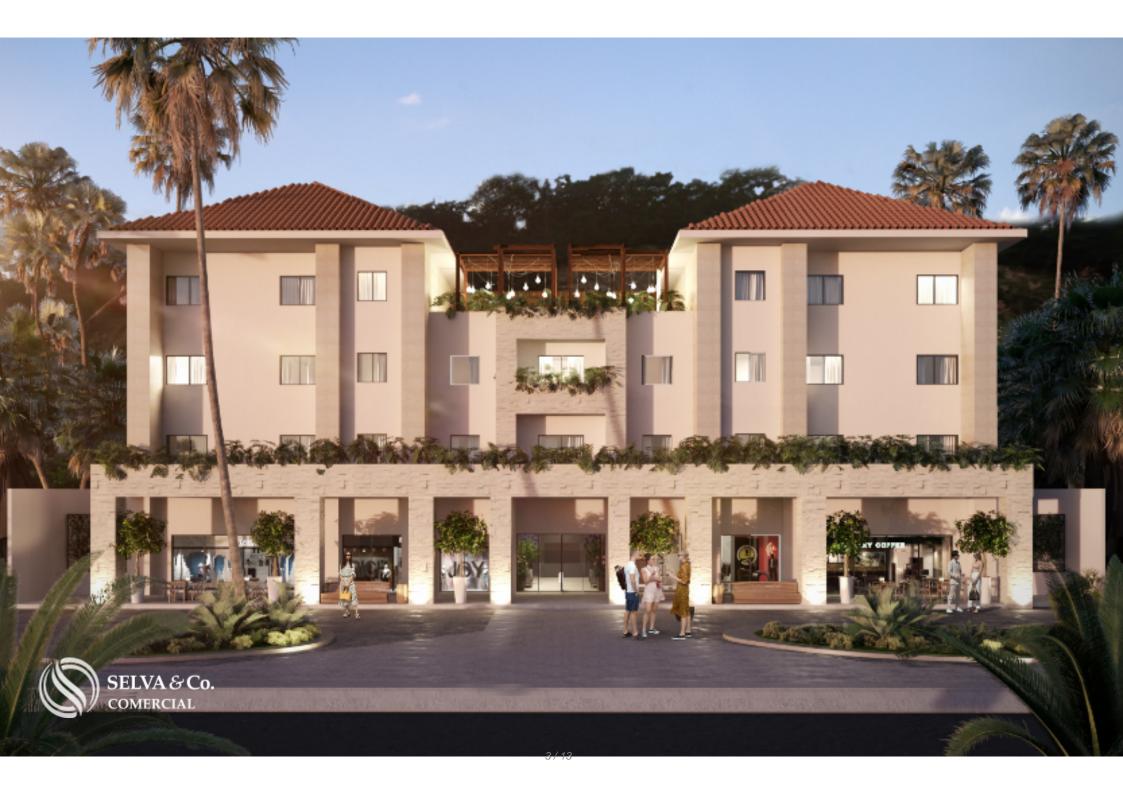

### DHU226-1

Commercial premises in pre-construction for sale in condominium boulding, on Fifth avenue Huatulco

Commercial premises near the beach, in the future commercial area and Tourist Corridor La Crucecita.

### STYLE

Modern minimalist style building with details of pots incorporated into the facade.

### PREMISES IN BUILDING

Its location within a building guarantees a constant flow of people who live or stay

in the condominium and are potential customers.

### PROPERTY CHARACTERISTICS

Large window that allows natural light to enter.

Ideal opportunity for those looking to invest in a developing area with great growth potential.