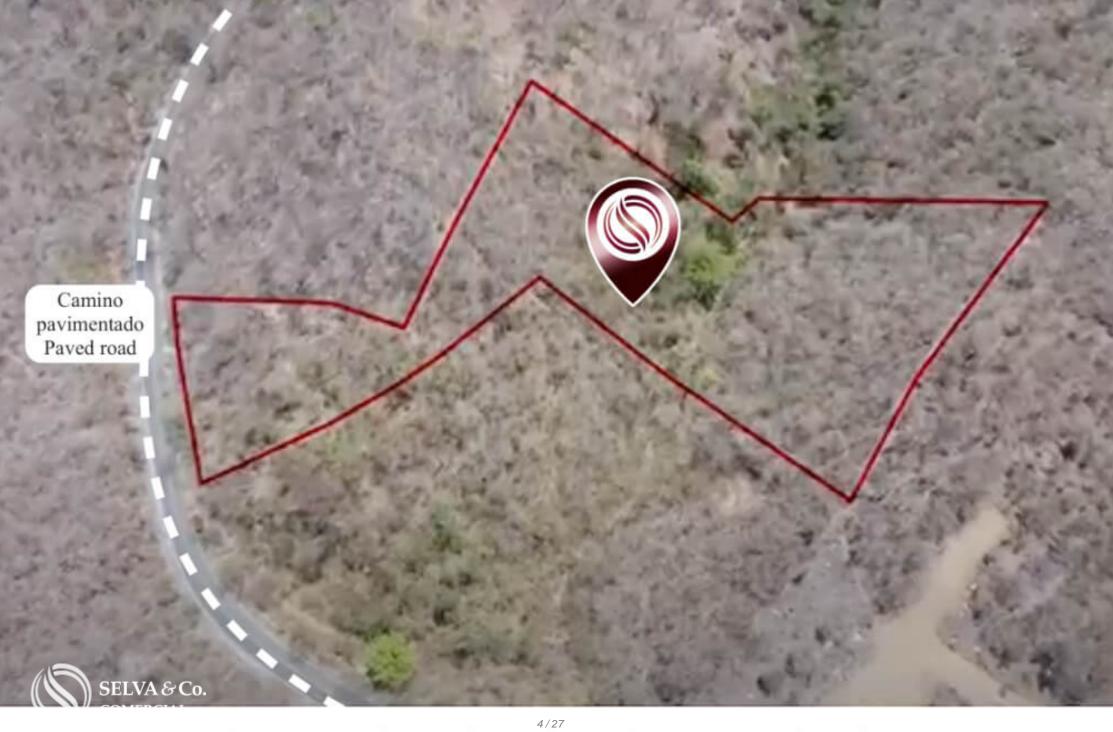

## Land for developer 9 minutes from Playa Cuatunalco, 15 minutes from Huatulco Airport.

| ID: BLHU202                | Location: Huatulco              |
|----------------------------|---------------------------------|
| Type: Land                 | Land: 13,727 m2 / 147,757.43 ft |
| Land ha: 1.37 ha / 3.39 ac |                                 |

#### Description

BLHU202

Land for developer 9 minutes from Playa Cuatunalco, 15 minutes from Huatulco Airport.

DISTANCE FROM THE BEACH 9 minutes from the beach 6.2 km from Cuatunalco Beach

**DISTANCE TO AIRPORT** 

#### DISTANCE TO CITIES AND SERVICES

29 minutes to the Crucecita de Huatulco (tourist center) with restaurantes and

entertainment)

27 minutes from Santa Maria Huatulco (Small city with services)

SERVICES Electric light on the boulevard. Access to paved road

PROPERTY STATUS Property title, legal certainty.

LOCATION

Multifamily land located in Cuatunalco, a developing area surrounded by boutique hotels and beach houses.

9 km from the beach 9 minutes by car.

PLACES NEAR YOUR LAND