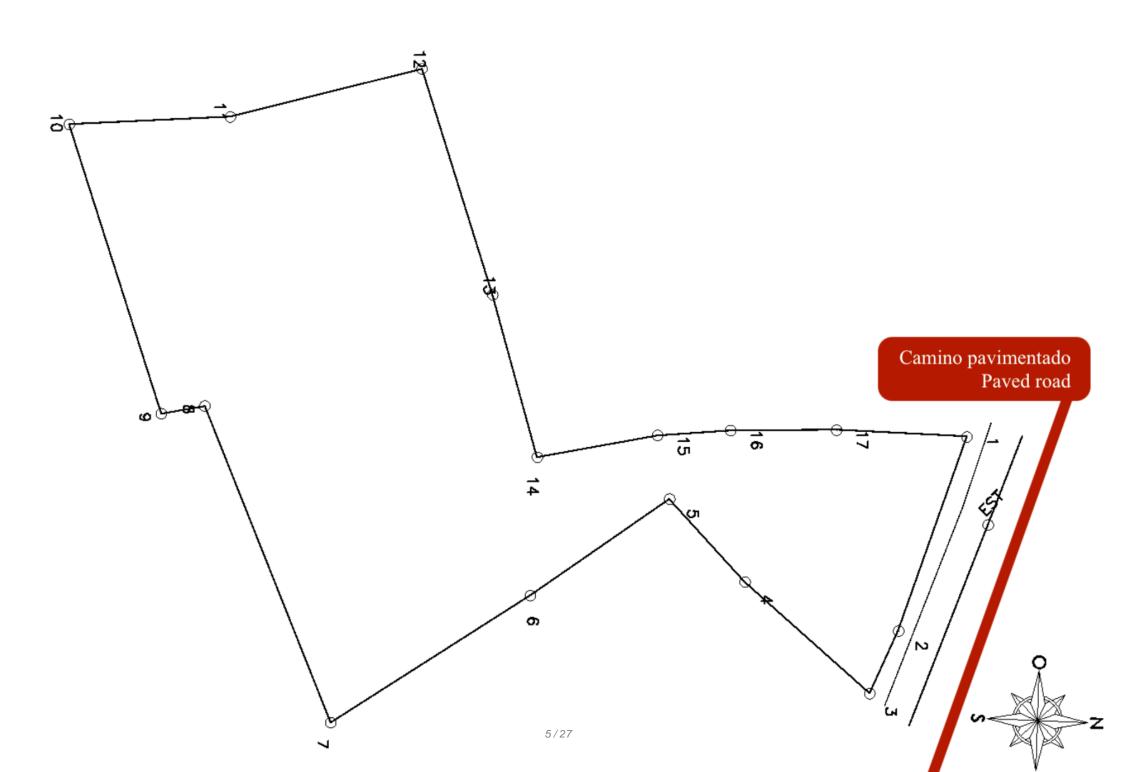

## Land for developer 9 minutes from Playa Cuatunalco, 15 minutes from Huatulco Airport.

| ID: BLHU202                | Location: Huatulco              |
|----------------------------|---------------------------------|
| Type: Land                 | Land: 13,727 m2 / 147,757.43 ft |
| Land ha: 1.37 ha / 3.39 ac |                                 |

PROPERTY STATUS Property title, legal certainty.

LOCATION

Multifamily land located in Cuatunalco, a developing area surrounded by boutique hotels and beach houses.

9 km from the beach 9 minutes by car.

PLACES NEAR YOUR LAND