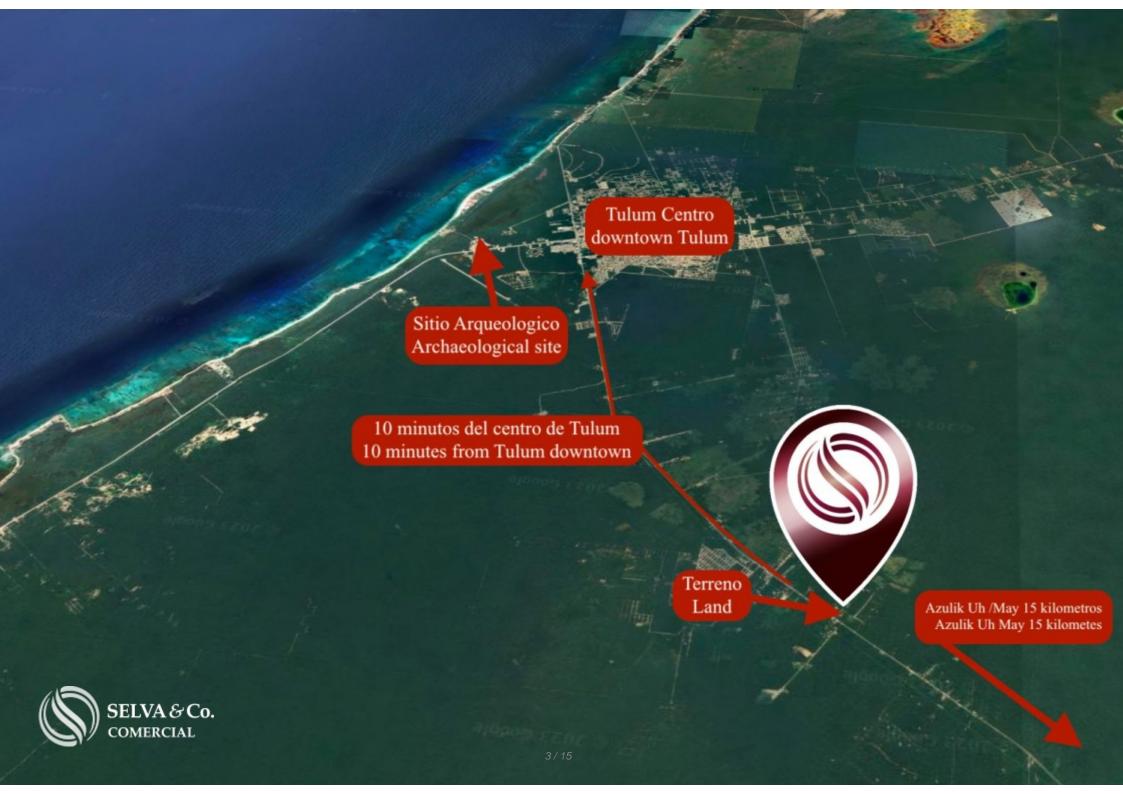

#### **LOCATION**

Land located 10 minutes from downtown Tulum, near the Tulum-Coba highway.

#### PLACES NEAR THE LOT

24 minutes from Azulik Uh May which is further from downtown Tulum than this lot. Azulik Uh May is a museum and restaurant in the middle of nature.

10 minutes from the Supermarket.

Very close to cenote Atik.

If you want more information about the land or learn more about the real estate market in the Tulum-Coba Highway area, contact us, it will be a pleasure to advise you on your new investment in Tulum.