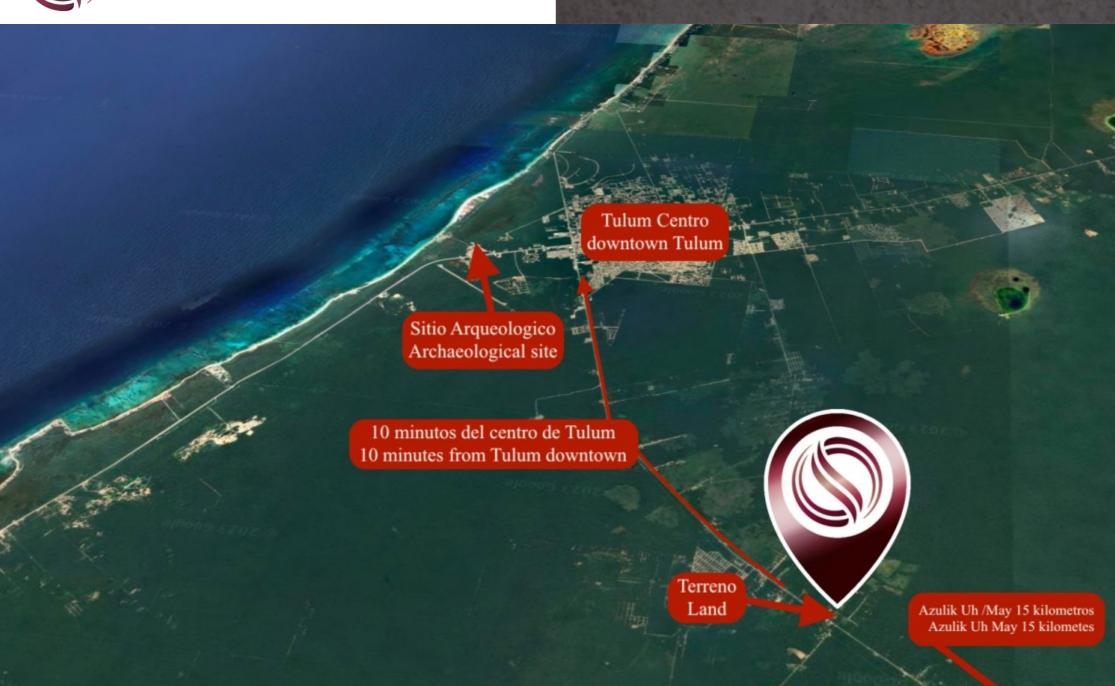

#### **LOCATION**

Land located 10 minutes from downtown Tulum, near the Tulum-Coba highway.

#### PLACES NEAR THE LOT

24 minutes from Azulik Uh May which is further from downtown Tulum than this lot. Azulik Uh May is a museum and restaurant in the middle of nature.

10 minutes from the Supermarket.

Very close to cenote Atik.

If you want more information about the land or learn more about the real estate market in the Tulum-Coba Highway area, contact us, it will be a pleasure to advise you on your new investment in Tulum.