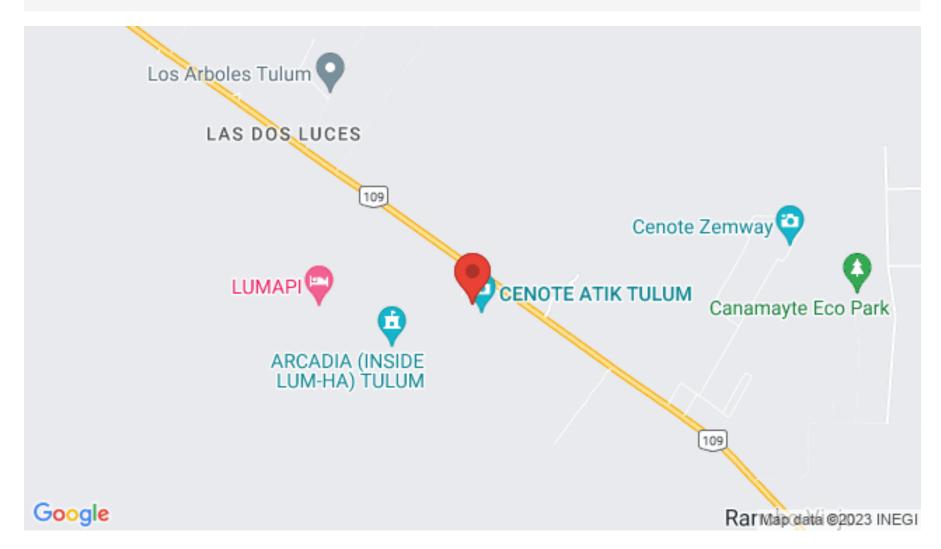

#### **LOCATION**

Land located 10 minutes from downtown Tulum, near the Tulum-Coba highway.

#### PLACES NEAR THE LOT

24 minutes from Azulik Uh May which is further from downtown Tulum than this lot. Azulik Uh May is a museum and restaurant in the middle of nature.

10 minutes from the Supermarket.

Very close to cenote Atik.

If you want more information about the land or learn more about the real estate market in the Tulum-Coba Highway area, contact us, it will be a pleasure to advise you on your new investment in Tulum.