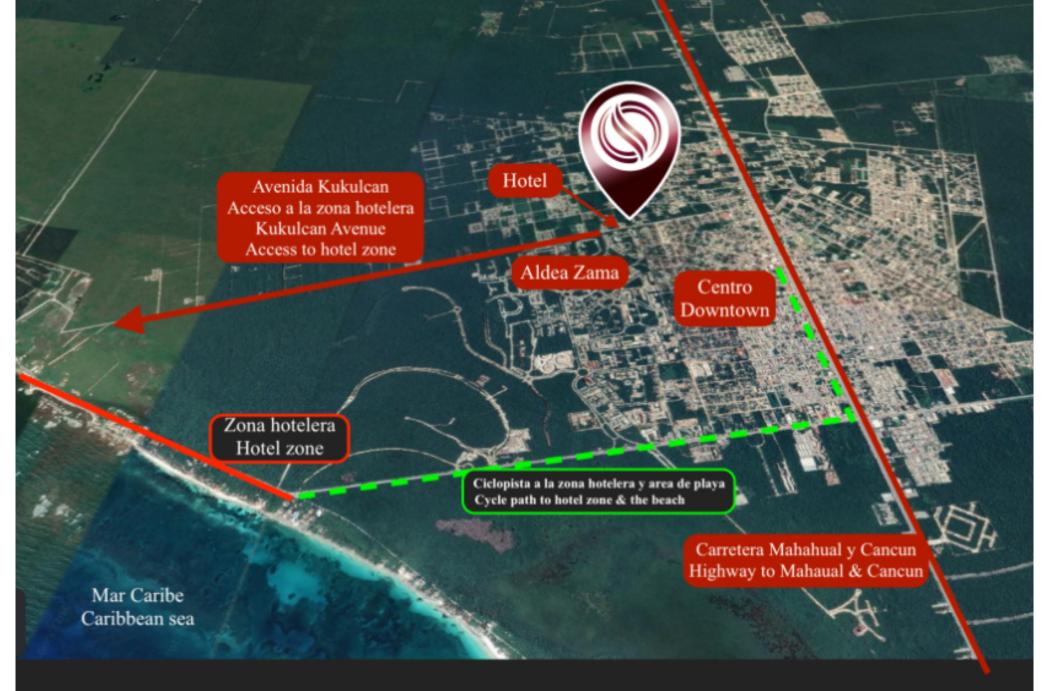

# **LOCATION**

Boutique hotel located in Region 15 of Tulum, a developing area, surrounded by

boutique hotels, condominium buildings and unique shops with first class

gastronomy. Close to Kukulkan avenue (The new road to the beach) and Aldea

Zama, a luxury residential area.

8 minutes by car to the Hotel Zone of Tulum.

6 minutes to downtown Tulum, where you will find restaurants of international

specialties, shops with unique designs and entertainment.

13 minutes by bike from the hotel zone, 4.6 km from the best beach clubs in

Mexico.

PLACES NEAR THE HOTEL

Aldea Zama: residential area with commercial area.

Kukulkan Avenue: Commercial avenue under development that takes you to the hotel zone.

Tulum Pueblo: Downtown with restaurants, shops and entertainment.