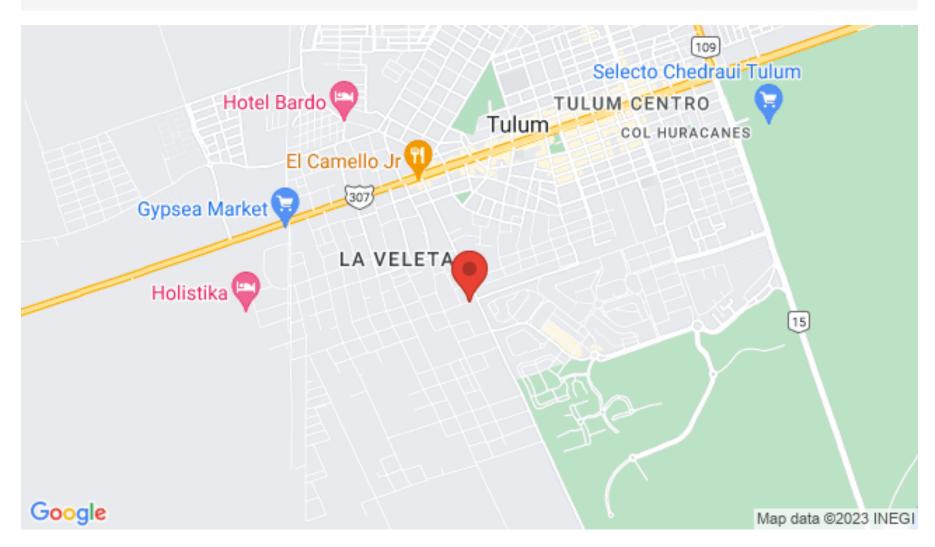

Ubicacion Location

# **LOCATION**

Boutique hotel located in Region 15 of Tulum, a developing area, surrounded by

boutique hotels, condominium buildings and unique shops with first class

gastronomy. Close to Kukulkan avenue (The new road to the beach) and Aldea

Zama, a luxury residential area.

8 minutes by car to the Hotel Zone of Tulum.

6 minutes to downtown Tulum, where you will find restaurants of international

specialties, shops with unique designs and entertainment.

13 minutes by bike from the hotel zone, 4.6 km from the best beach clubs in

Mexico.

PLACES NEAR THE HOTEL

Aldea Zama: residential area with commercial area.

Kukulkan Avenue: Commercial avenue under development that takes you to the hotel zone.