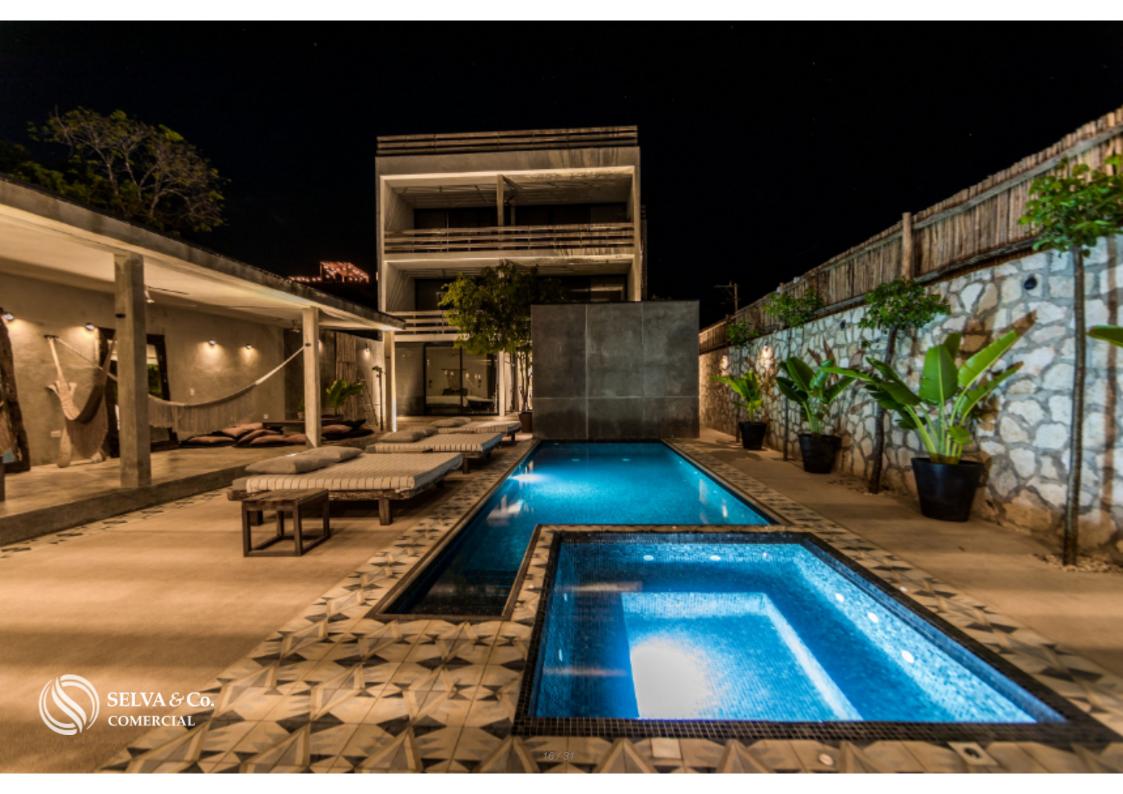

### **BUILDING CHARACTERISTICS**

- 1,100 m2 of construction
- 6 tubs
- 3 hot tubs
- 1 central pool
- 4 parking spaces
- 2 roof top

#### INVESTMENT IN PRE-CONSTRUCTION

Boutique hotel in pre-sale. It is a pre-construction project. It is delivered built, furnished and equipped.

The images used for this advertising are examples of the finishes.