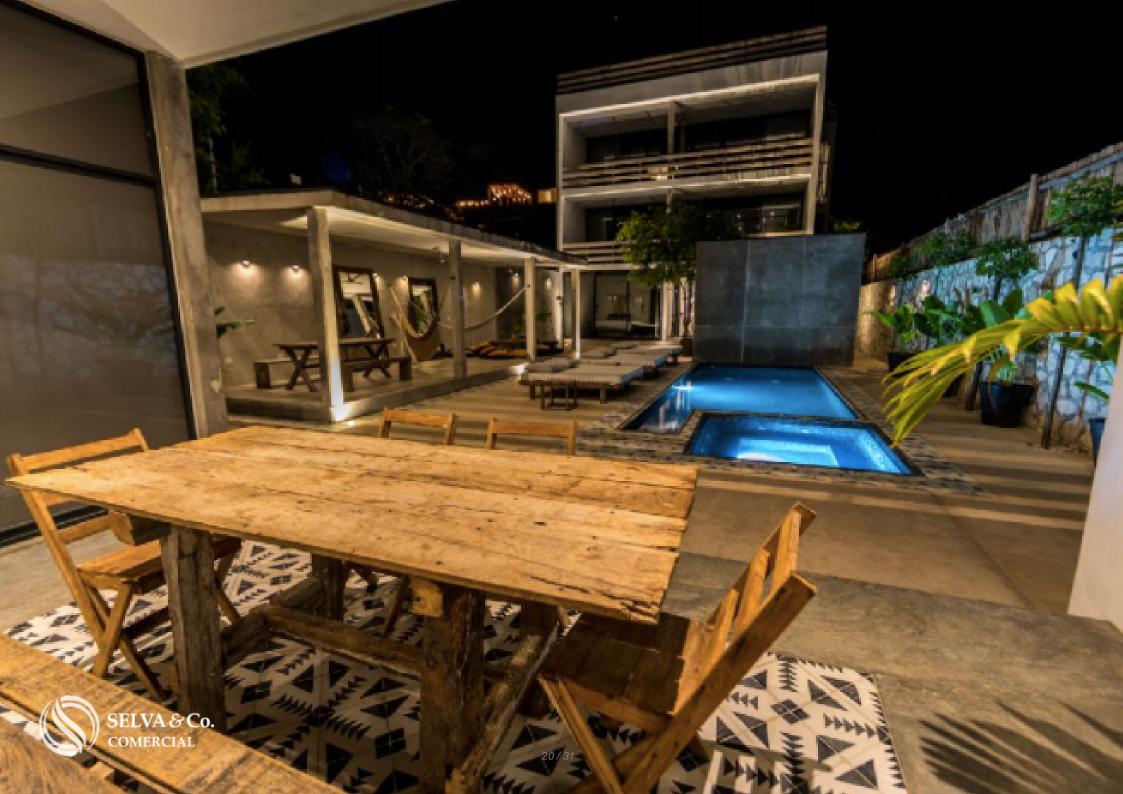

### **BUILDING CHARACTERISTICS**

- 1,100 m2 of construction
- 6 tubs
- 3 hot tubs
- 1 central pool
- 4 parking spaces
- 2 roof top

Boutique hotel for sale in Tulum.

Magnificent location, in Region 15, steps from "La Veleta", Aldea Zama. and Avenida Kukulcan, which is the new access to the hotel zone.

Fully furnished and equipped.