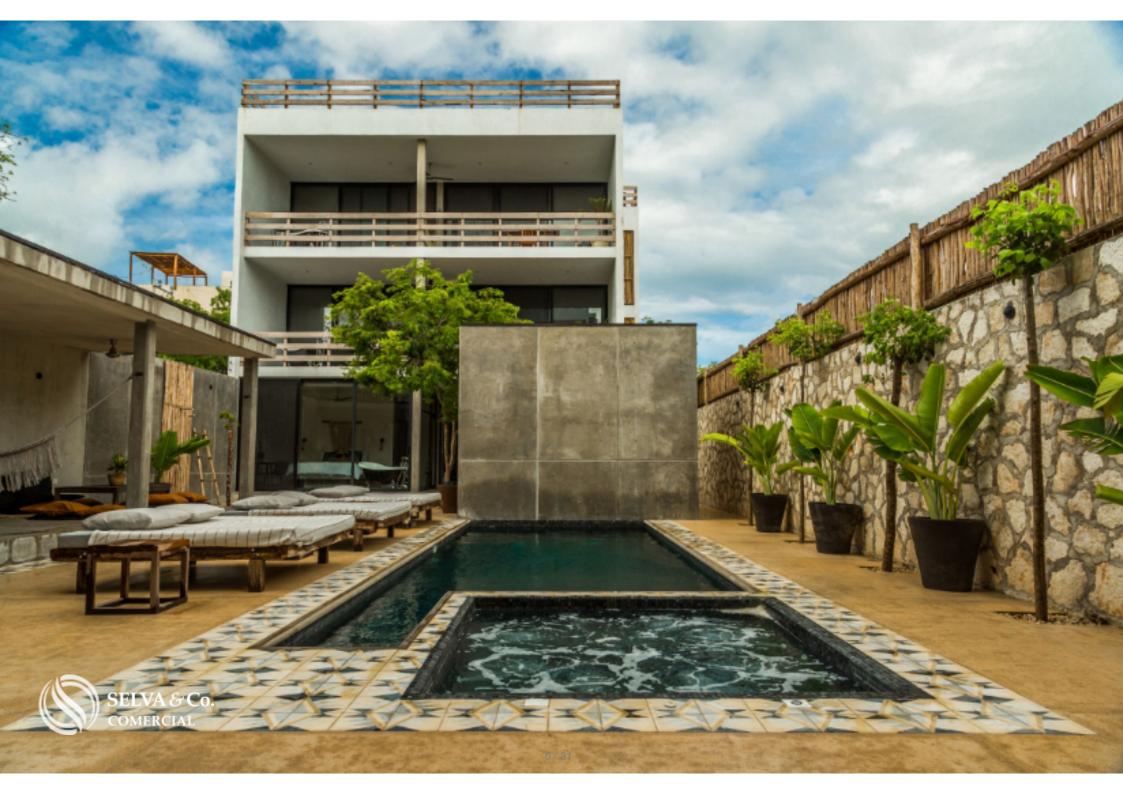

Boutique hotel for sale in Tulum.

Magnificent location, in Region 15, steps from "La Veleta", Aldea Zama. and Avenida Kukulcan, which is the new access to the hotel zone.

Fully furnished and equipped.

### **BUILDING CHARACTERISTICS**

- 1,100 m2 of construction
- 6 tubs
- 3 hot tubs
- 1 central pool
- 4 parking spaces
- 2 roof top

#### **6 APARTMENTS**

- ? 2 of 3 rooms
- ? 2 of 2 rooms
- ? 2 of 1 room

12 fully equipped rooms.

Price: 2,250,000 USD

**PARKING LOT** 

Parking for 4 cars.