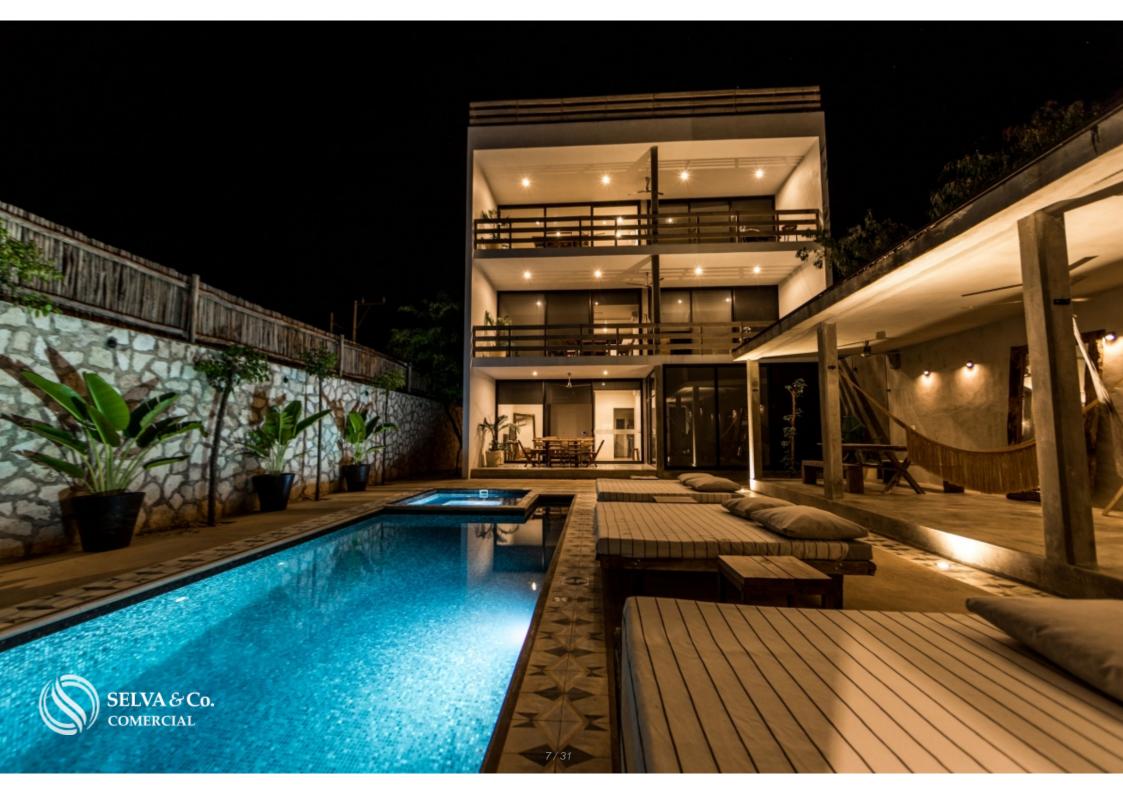

Boutique hotel for sale in Tulum.

Magnificent location, in Region 15, steps from "La Veleta", Aldea Zama. and Avenida Kukulcan, which is the new access to the hotel zone.

Fully furnished and equipped.

### **BUILDING CHARACTERISTICS**

- 1,100 m2 of construction
- 6 tubs
- 3 hot tubs
- 1 central pool
- 4 parking spaces
- 2 roof top

#### **6 APARTMENTS**

- ? 2 of 3 rooms
- ? 2 of 2 rooms
- ? 2 of 1 room

12 fully equipped rooms.

Price: 2,250,000 USD

**PARKING LOT** 

Parking for 4 cars.