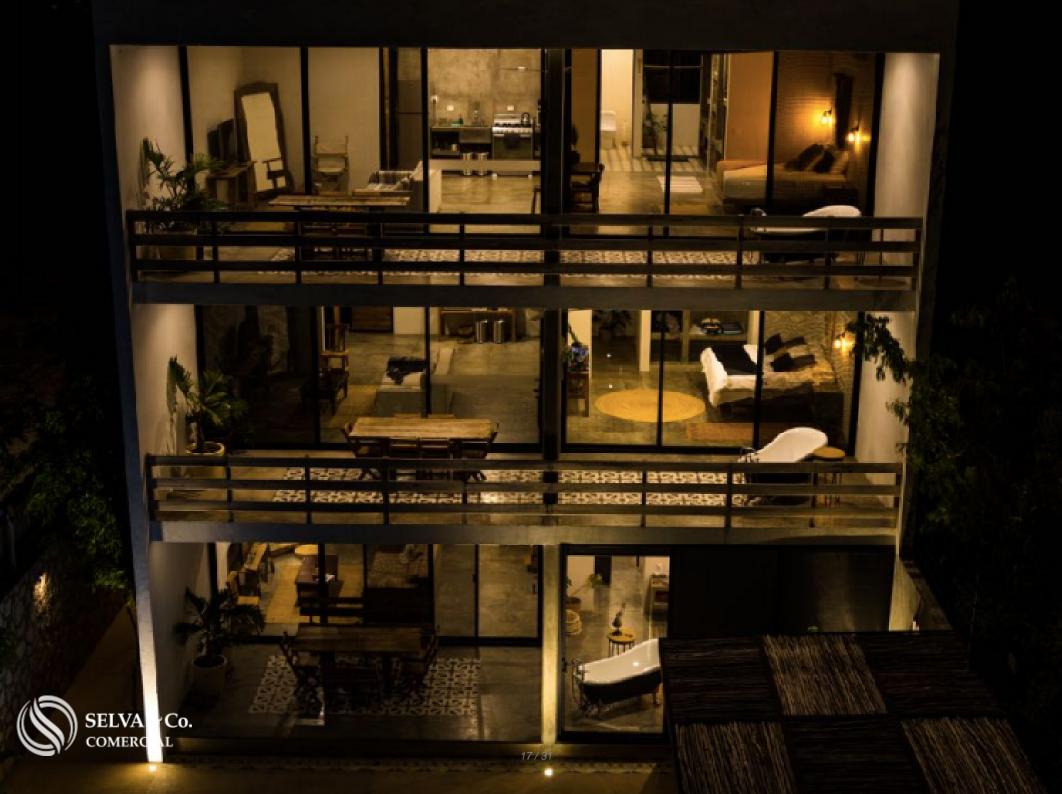

# Building with 6 apartments, 12 rooms, in pre-construction, for sale Tulum. 4.6 km from the hotel zon

| ID: DTU226-1    | Location: Tulum                       |
|-----------------|---------------------------------------|
| Type: Buildings | Construction: 1,100 m2 / 11,840.40 ft |
| Rooms: 12       |                                       |

### **BUILDING CHARACTERISTICS**

- 1,100 m2 of construction
- 6 tubs
- 3 hot tubs
- 1 central pool
- 4 parking spaces
- 2 roof top

#### **6 APARTMENTS**

- ? 2 of 3 rooms
- ? 2 of 2 rooms
- ? 2 of 1 room

12 fully equipped rooms.

Price: 2,250,000 USD

**PARKING LOT** 

Parking for 4 cars.

#### INVESTMENT IN PRE-CONSTRUCTION

Boutique hotel in pre-sale. It is a pre-construction project. It is delivered built, furnished and equipped.

The images used for this advertising are examples of the finishes.