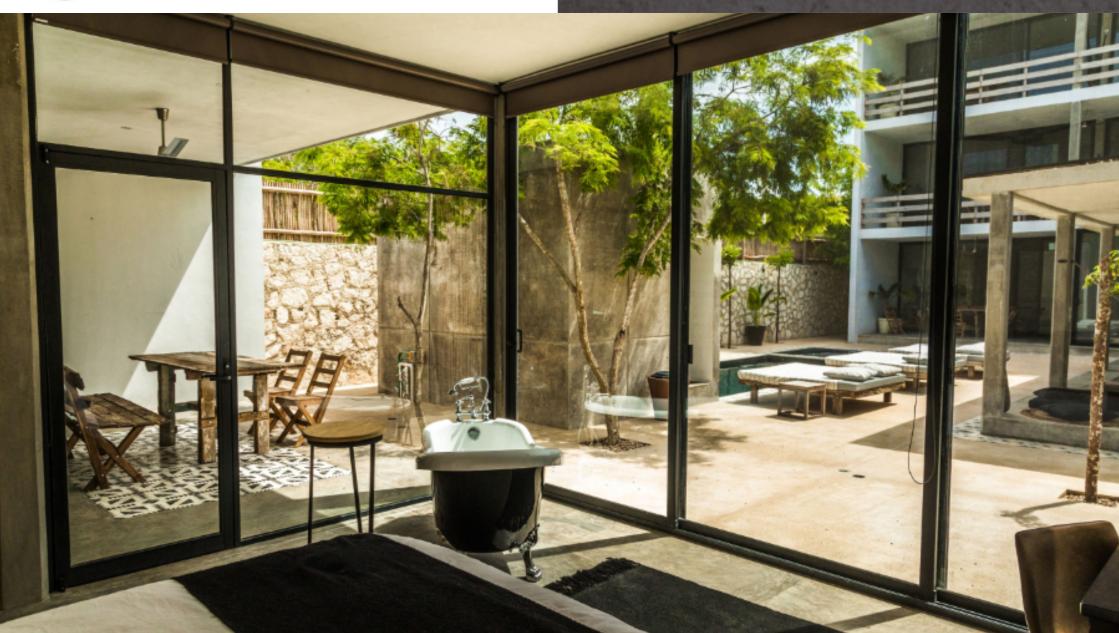

### **BUILDING CHARACTERISTICS**

- 1,100 m2 of construction
- 6 tubs
- 3 hot tubs
- 1 central pool
- 4 parking spaces
- 2 roof top

#### **6 APARTMENTS**

- ? 2 of 3 rooms
- ? 2 of 2 rooms
- ? 2 of 1 room

12 fully equipped rooms.

Price: 2,250,000 USD

**PARKING LOT** 

Parking for 4 cars.