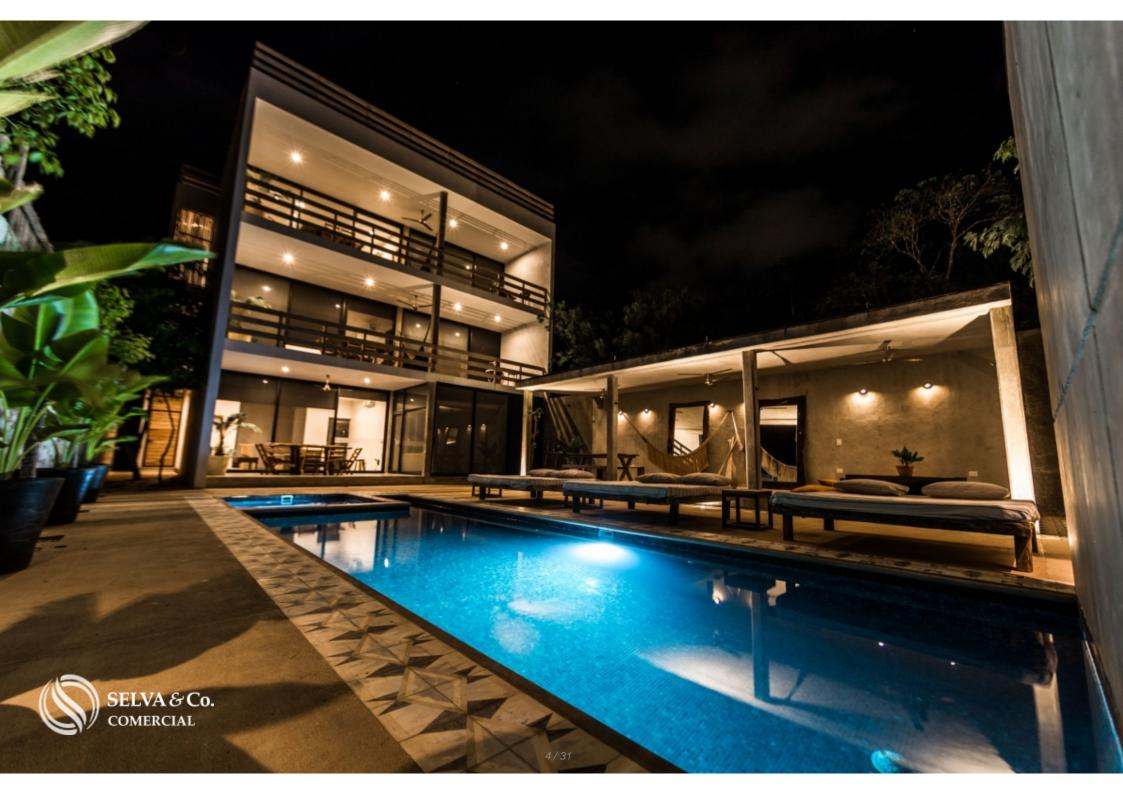

### **BUILDING CHARACTERISTICS**

- 1,100 m2 of construction
- 6 tubs
- 3 hot tubs
- 1 central pool
- 4 parking spaces
- 2 roof top

#### **6 APARTMENTS**

- ? 2 of 3 rooms
- ? 2 of 2 rooms
- ? 2 of 1 room

12 fully equipped rooms.

Price: 2,250,000 USD

**PARKING LOT** 

Parking for 4 cars.