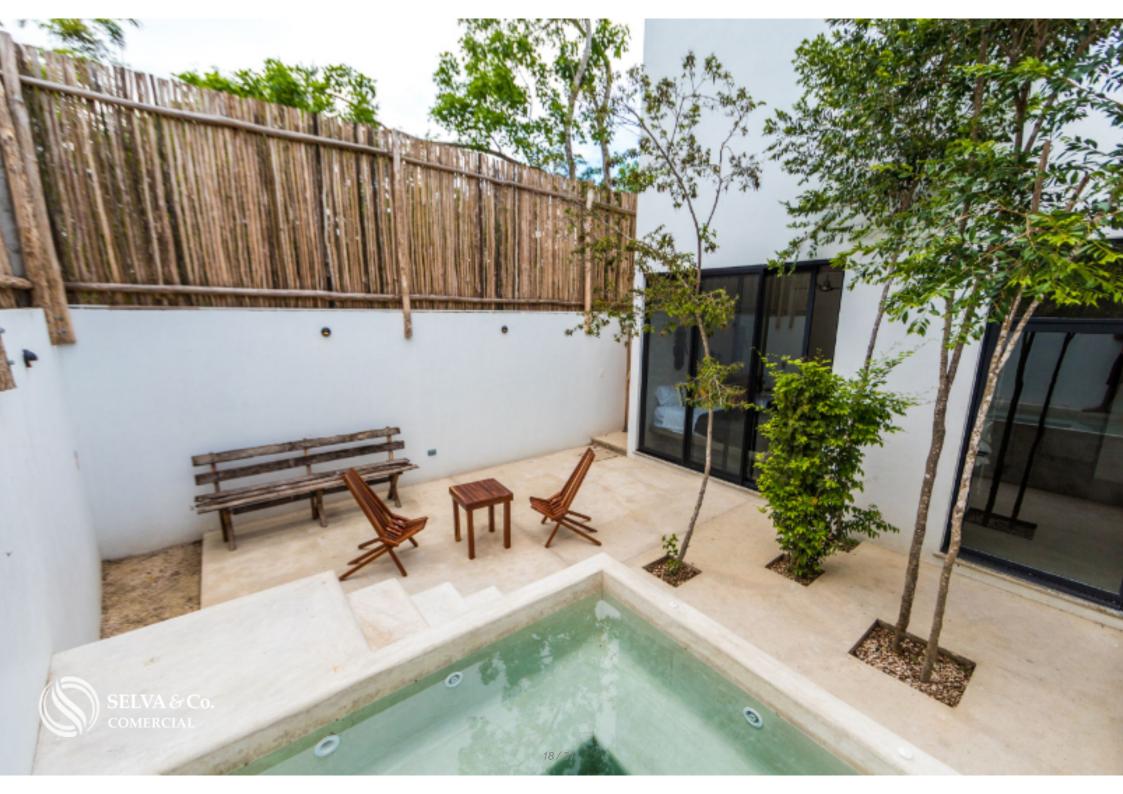

### **BUILDING CHARACTERISTICS**

- 1,100 m2 of construction
- 6 tubs
- 3 hot tubs
- 1 central pool
- 4 parking spaces
- 2 roof top

#### **6 APARTMENTS**

- ? 2 of 3 rooms
- ? 2 of 2 rooms
- ? 2 of 1 room

12 fully equipped rooms.

Price: 2,250,000 USD

**PARKING LOT** 

Parking for 4 cars.