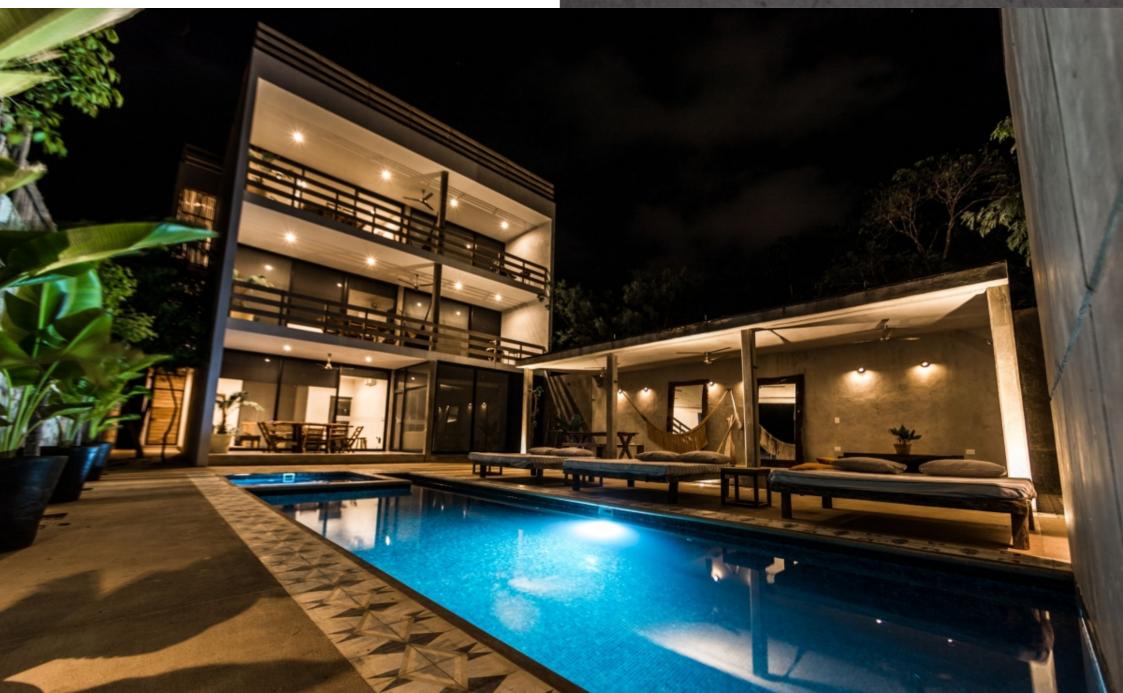

#### Description

DTU226

Hotel under construction, 12 rooms, for sale in Tulum, 8 minutes from the hotel zone, Region 15, Tulum.

Building with 6 apartments for sale in Tulum. Project in pre-construction.

Boutique hotel for sale in Tulum.

Magnificent location, in Region 15, steps from "La Veleta", Aldea Zama. and Avenida Kukulcan, which is the new access to the hotel zone.

Fully furnished and equipped.

#### **BUILDING CHARACTERISTICS**

1,100 m2 of construction

6 tubs

3 hot tubs

1 central pool

4 parking spaces

2 roof top

6 APARTMENTS

? 2 of 3 rooms? 2 of 2 rooms? 2 of 1 room

12 fully equipped rooms.

Price: 2,250,000 USD

PARKING LOT

Parking for 4 cars.

LOCATION

Boutique hotel located in Region 15 of Tulum, a developing area, surrounded by