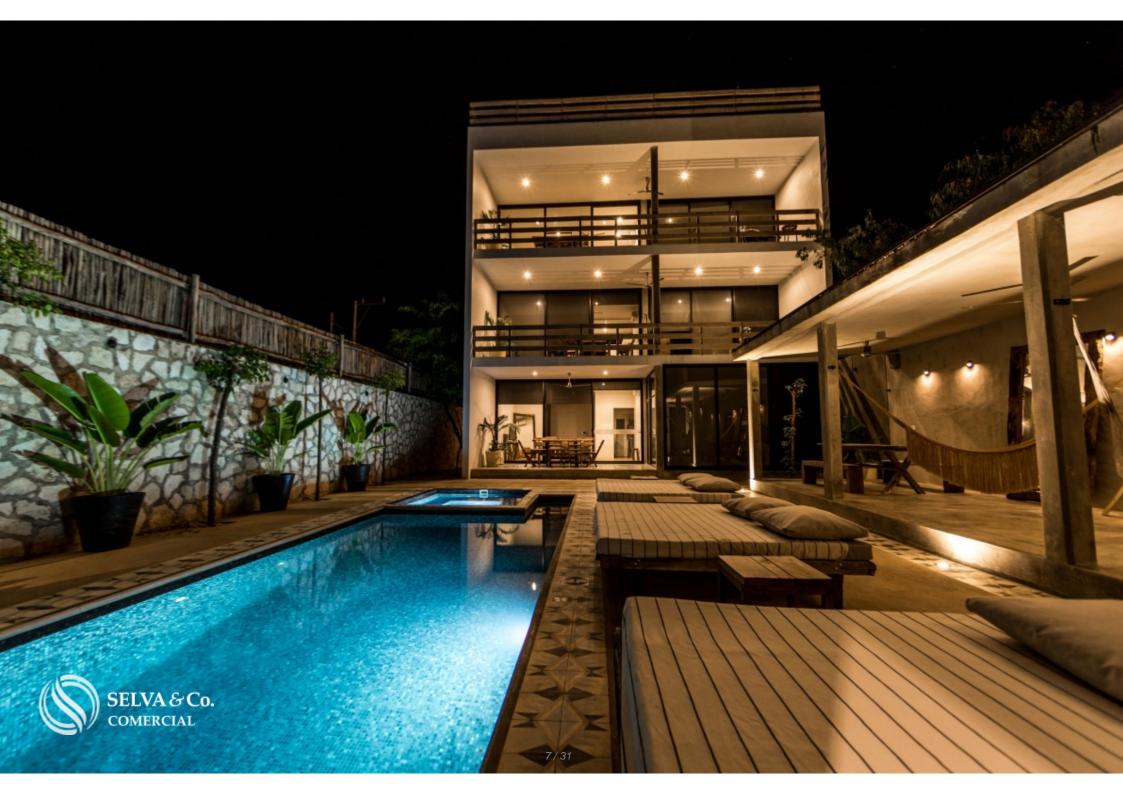

#### **BUILDING CHARACTERISTICS**

1,100 m2 of construction

6 tubs

3 hot tubs

1 central pool

4 parking spaces

2 roof top

6 APARTMENTS

? 2 of 3 rooms? 2 of 2 rooms? 2 of 1 room

12 fully equipped rooms.

Price: 2,250,000 USD

PARKING LOT

Parking for 4 cars.

LOCATION

Boutique hotel located in Region 15 of Tulum, a developing area, surrounded by