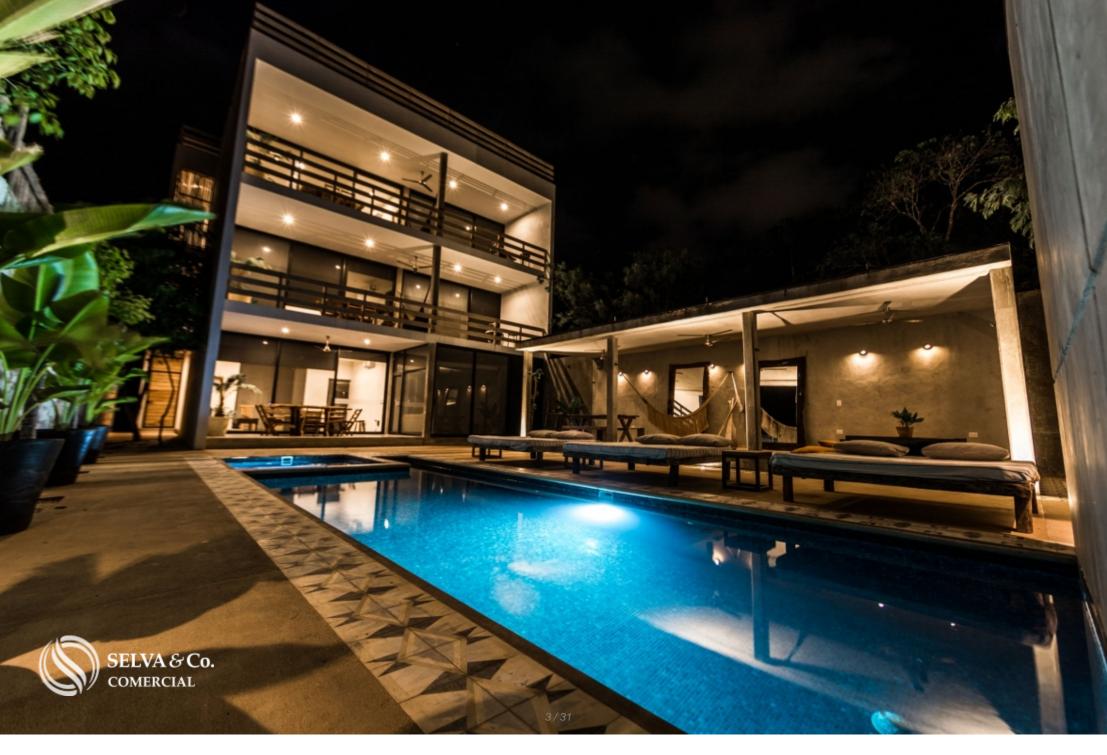

#### Description

DTU226

Hotel under construction, 12 rooms, for sale in Tulum, 8 minutes from the hotel zone, Region 15, Tulum.

Building with 6 apartments for sale in Tulum. Project in pre-construction.

Boutique hotel for sale in Tulum.

Magnificent location, in Region 15, steps from "La Veleta", Aldea Zama. and Avenida Kukulcan, which is the new access to the hotel zone.

Fully furnished and equipped.

#### **BUILDING CHARACTERISTICS**

1,100 m2 of construction

6 tubs

3 hot tubs

1 central pool

4 parking spaces

2 roof top

6 APARTMENTS

? 2 of 3 rooms? 2 of 2 rooms? 2 of 1 room

12 fully equipped rooms.

Price: 2,250,000 USD

PARKING LOT

Parking for 4 cars.

LOCATION

Boutique hotel located in Region 15 of Tulum, a developing area, surrounded by