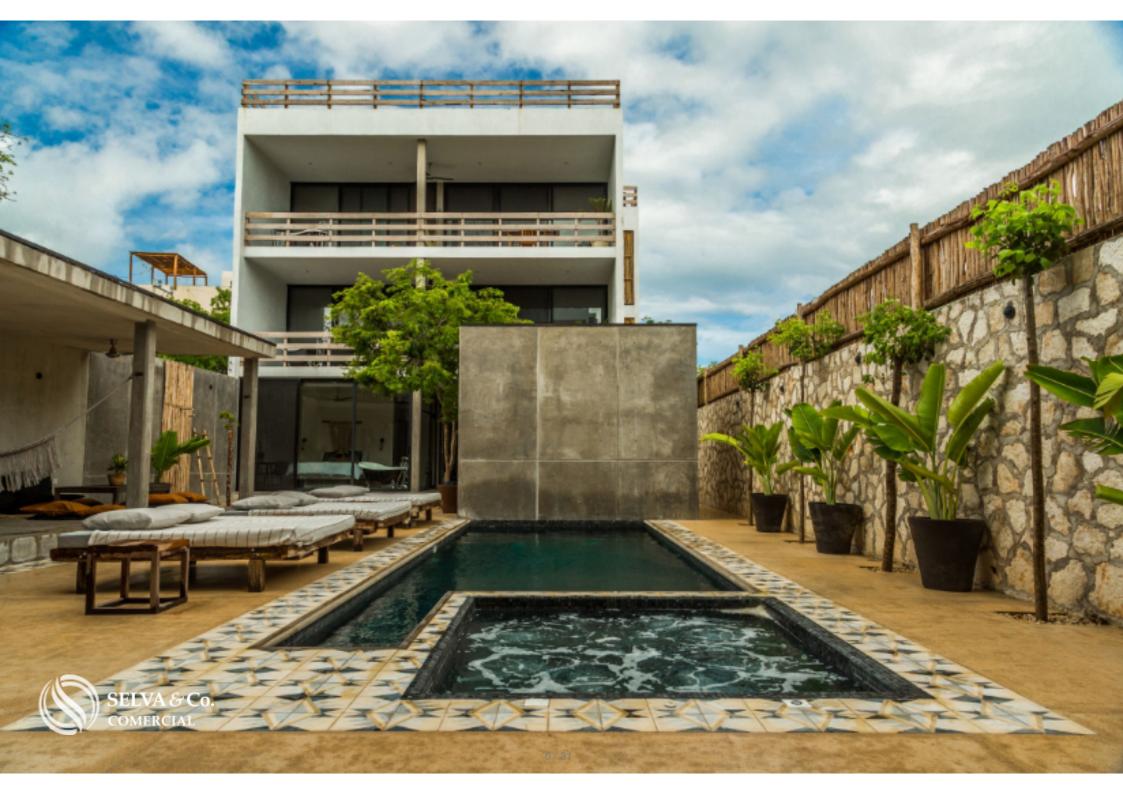

#### **BUILDING CHARACTERISTICS**

1,100 m2 of construction

6 tubs

3 hot tubs

1 central pool

4 parking spaces

2 roof top

6 APARTMENTS

? 2 of 3 rooms? 2 of 2 rooms? 2 of 1 room

12 fully equipped rooms.

Price: 2,250,000 USD

PARKING LOT

Parking for 4 cars.

LOCATION

Boutique hotel located in Region 15 of Tulum, a developing area, surrounded by