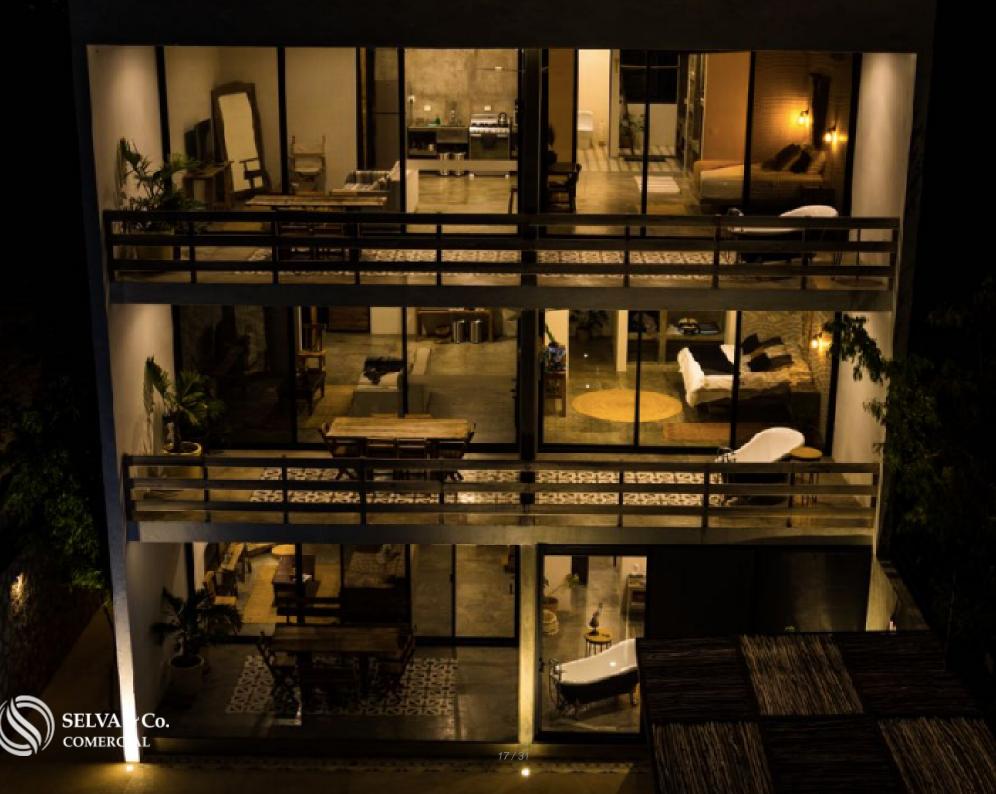

#### **BUILDING CHARACTERISTICS**

1,100 m2 of construction

6 tubs

3 hot tubs

1 central pool

4 parking spaces

2 roof top

6 APARTMENTS

? 2 of 3 rooms? 2 of 2 rooms? 2 of 1 room

12 fully equipped rooms.

Price: 2,250,000 USD

PARKING LOT

Parking for 4 cars.

LOCATION

Boutique hotel located in Region 15 of Tulum, a developing area, surrounded by

#### INVESTMENT IN PRE-CONSTRUCTION

Boutique hotel in pre-sale. It is a pre-construction project. It is delivered built, furnished and equipped.

The images used for this advertising are examples of the finishes.