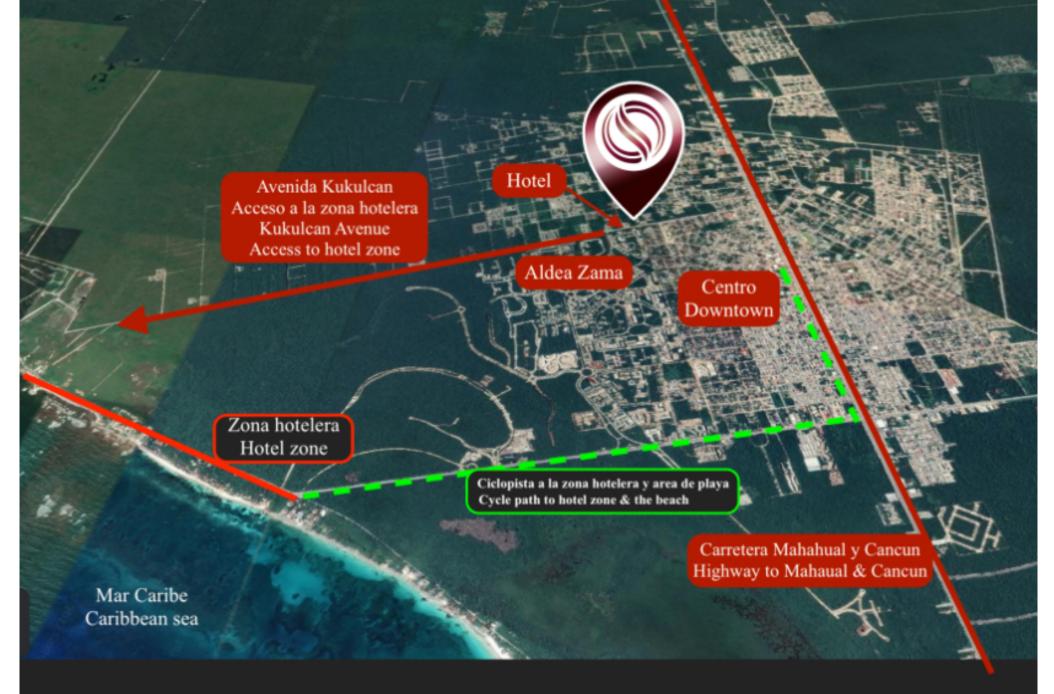

Magnificent location, in Region 15, steps from "La Veleta", Aldea Zama. and Avenida Kukulcan, which is the new access to the hotel zone.

Fully furnished and equipped.

boutique hotels, condominium buildings and unique shops with first class gastronomy. Close to Kukulkan avenue (The new road to the beach) and Aldea Zama, a luxury residential area.

8 minutes by car to the Hotel Zone of Tulum.

6 minutes to downtown Tulum, where you will find restaurants of international specialties, shops with unique designs and entertainment.

13 minutes by bike from the hotel zone, 4.6 km from the best beach clubs in Mexico.

PLACES NEAR THE HOTEL

Aldea Zama: residential area with commercial area.

Kukulkan Avenue: Commercial avenue under development that takes you to the hotel zone.

Tulum Pueblo: Downtown with restaurants, shops and entertainment.