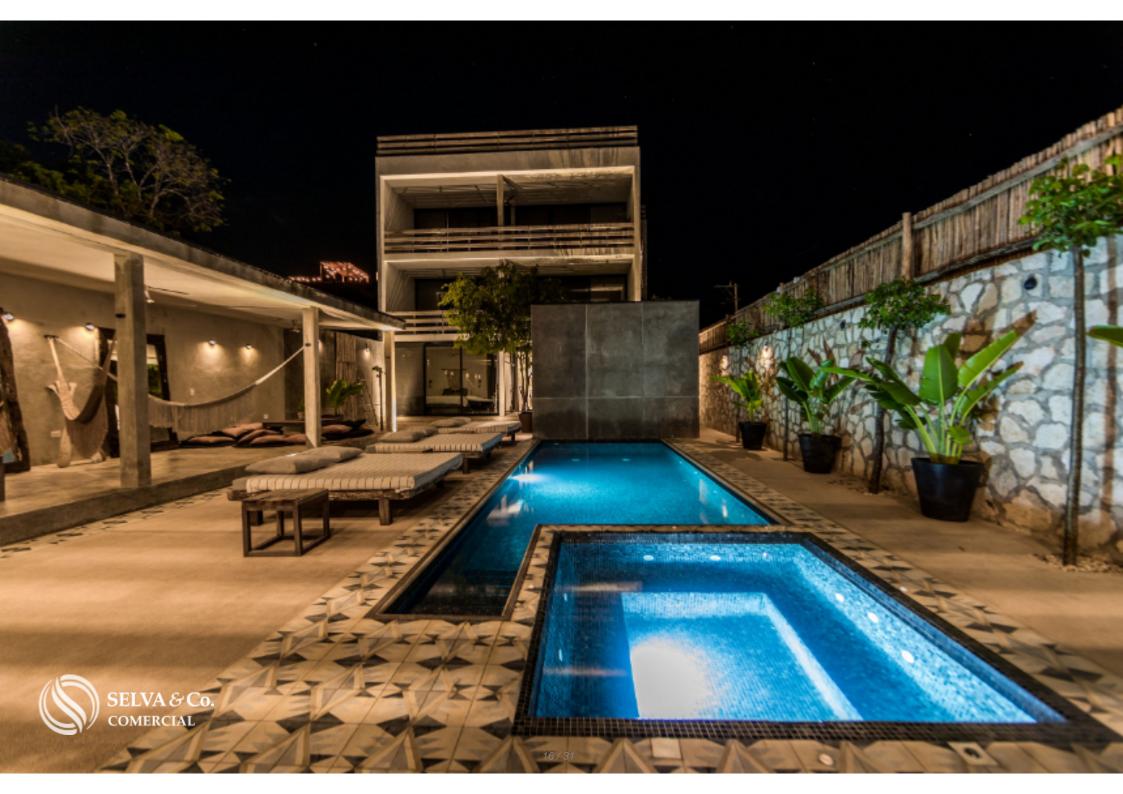

#### **BUILDING CHARACTERISTICS**

1,100 m2 of construction

6 tubs

3 hot tubs

1 central pool

4 parking spaces

2 roof top

6 APARTMENTS

#### INVESTMENT IN PRE-CONSTRUCTION

Boutique hotel in pre-sale. It is a pre-construction project. It is delivered built, furnished and equipped.

The images used for this advertising are examples of the finishes.