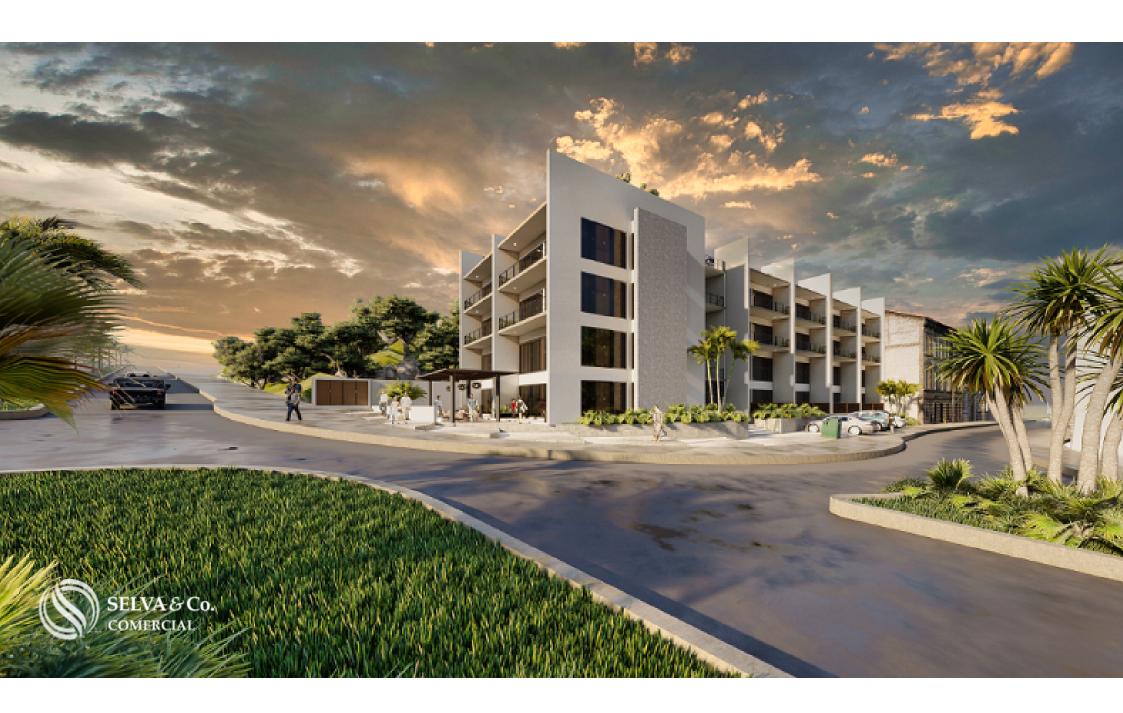

### DHU222-2

Commercial premises of 161 m2, on main avenue, 650 meters from the sea in pre-construction, for sale Santa Cruz, Huatulco.

Modern condominium, with exclusive amenities within walking distance from the beach, in the most touristic area of Huatulco, steps from the sea and the marina.

Boutique building with 20 apartments with modern design and first class finishes. Which garantee a minimal of customers.

### LOCATION

Commercial premises located in the Santa Cruz area, a residential and tourist area,

surrounded by restaurants and entertainment.

Building located in front of what will be Fifth Avenue in Huatulco, a development area that will be commercial and residential, with a pedestrian street.