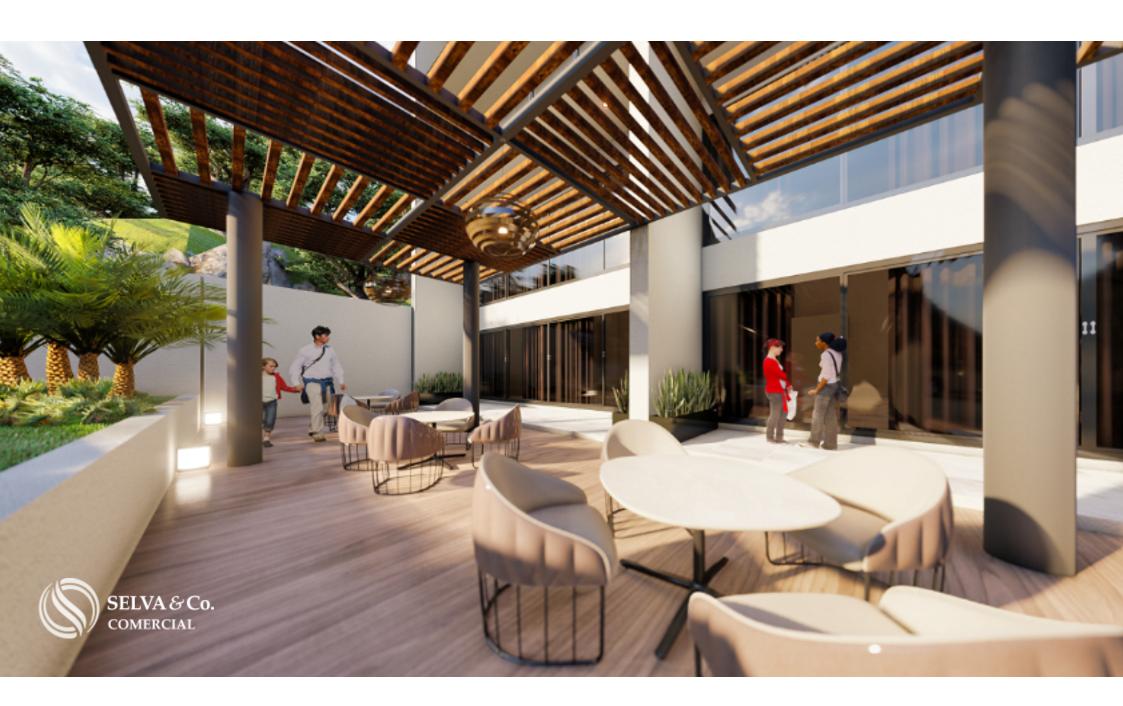

### DHU222-2

Commercial premises of 161 m2, on main avenue, 650 meters from the sea in pre-construction, for sale Santa Cruz, Huatulco.

Modern condominium, with exclusive amenities within walking distance from the beach, in the most touristic area of Huatulco, steps from the sea and the marina.

Boutique building with 20 apartments with modern design and first class finishes. Which garantee a minimal of customers.