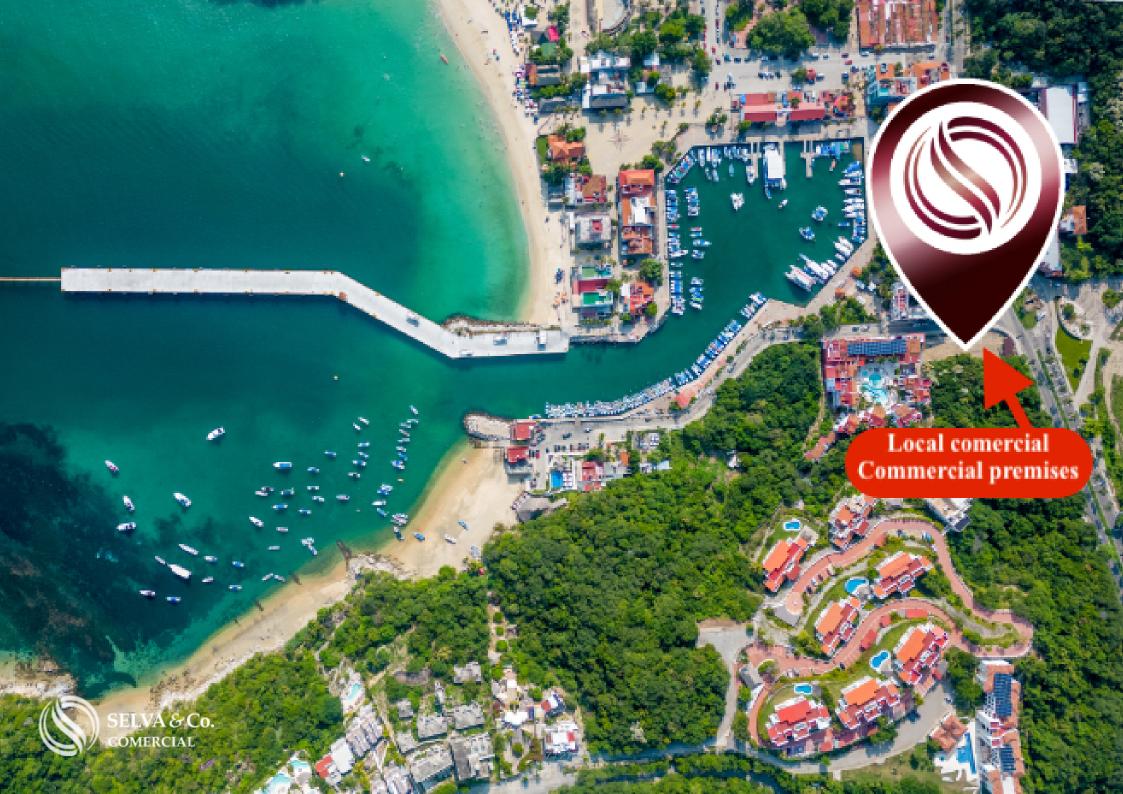

Ubicacion - Location

### LOCATION

Commercial premises located in the Santa Cruz area, a residential and tourist area,

surrounded by restaurants and entertainment.

Building located in front of what will be Fifth Avenue in Huatulco, a development area that will be commercial and residential, with a pedestrian street.

## WALKING DISTANCE FROM THE BEACH

This commercial premises are located 6 minutes walk from the beach, 600 meters from Santa Cruz beach.

## Location

MX **984 803 2058** / US **805 308 2900** www.**selvacomercial**.com