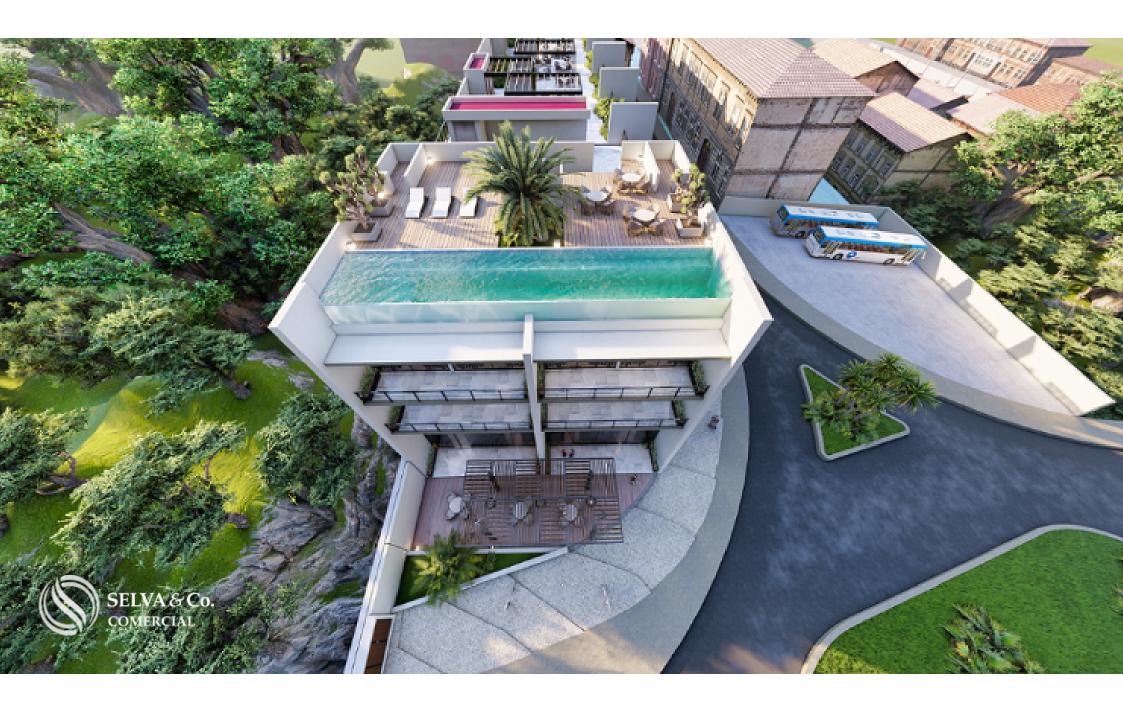

### DHU222-2

Commercial premises of 161 m2, on main avenue, 650 meters from the sea in pre-construction, for sale Santa Cruz, Huatulco.

Modern condominium, with exclusive amenities within walking distance from the beach, in the most touristic area of Huatulco, steps from the sea and the marina.

Boutique building with 20 apartments with modern design and first class finishes. Which garantee a minimal of customers.

### LOCATION

Commercial premises located in the Santa Cruz area, a residential and tourist area,

surrounded by restaurants and entertainment.

Building located in front of what will be Fifth Avenue in Huatulco, a development area that will be commercial and residential, with a pedestrian street.