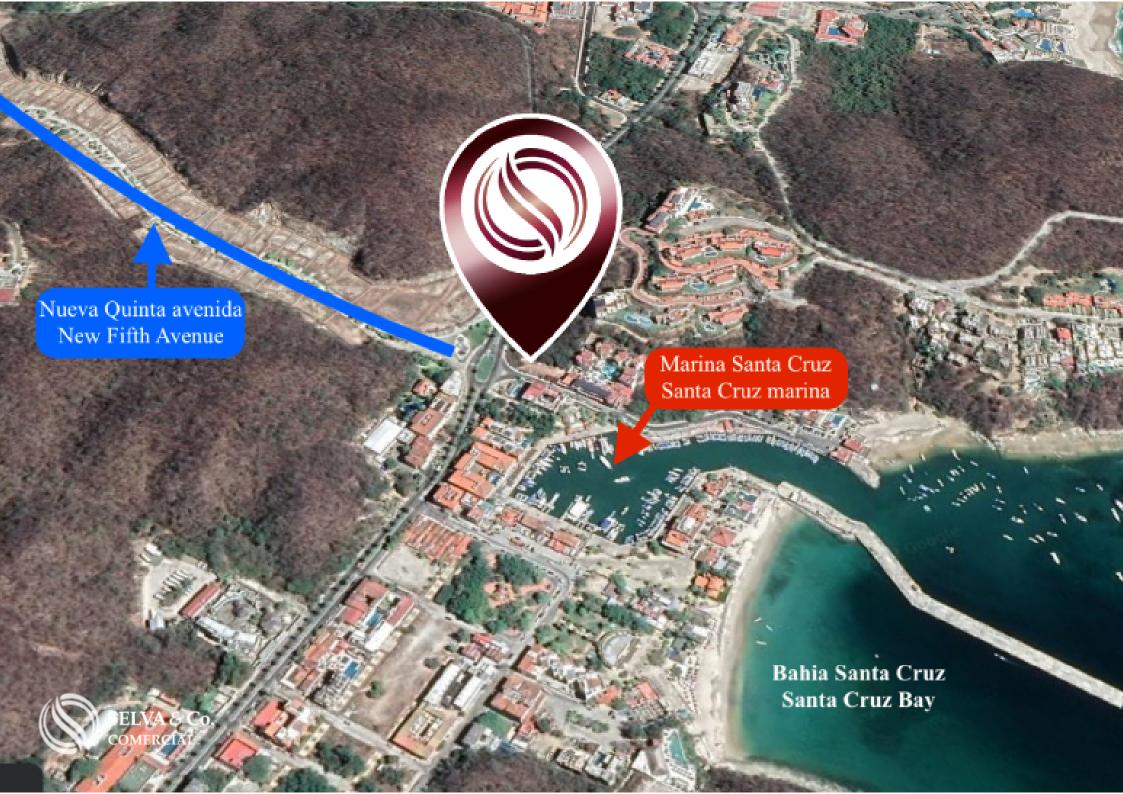

### LOCATION

Commercial premises located in the Santa Cruz area, a residential and tourist area,

surrounded by restaurants and entertainment.

Building located in front of what will be Fifth Avenue in Huatulco, a development area that will be commercial and residential, with a pedestrian street.

## WALKING DISTANCE FROM THE BEACH

This commercial premises are located 6 minutes walk from the beach, 600 meters from Santa Cruz beach.

New fifth Avenue of Huatulco.