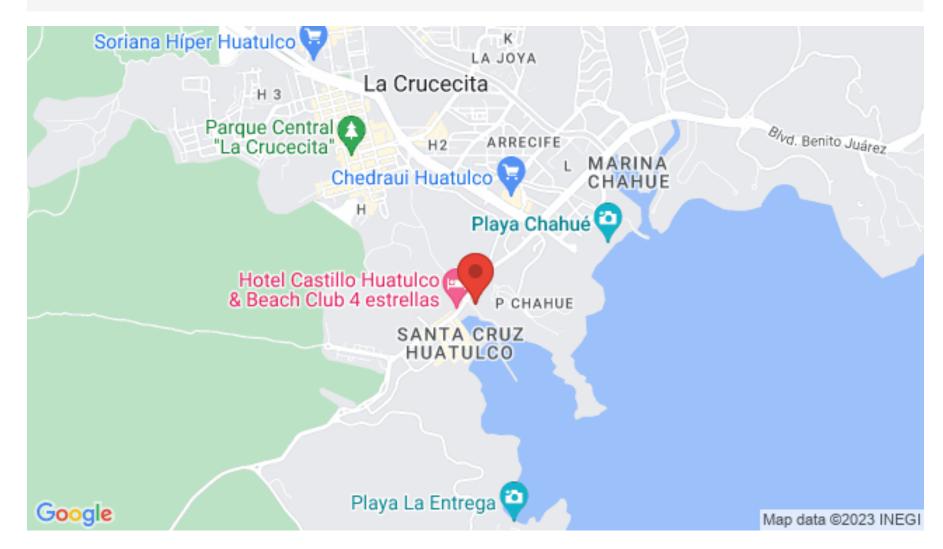

### LOCATION

Commercial premises located in the Santa Cruz area, a residential and tourist area,

surrounded by restaurants and entertainment.

Building located in front of what will be Fifth Avenue in Huatulco, a development area that will be commercial and residential, with a pedestrian street.

20 minutes from Huatulco International Airport.