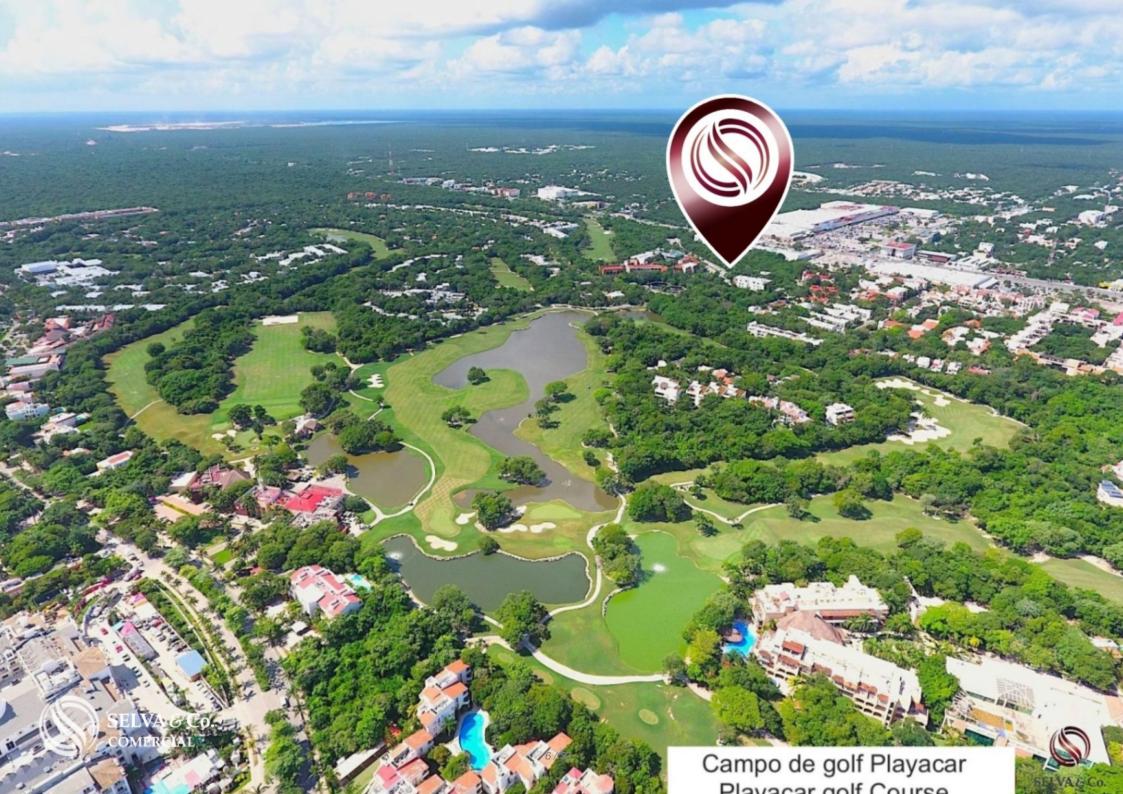

## **PLAYACAR**

Land located in Playacar, gated community with golf course and access to the beach, in the best location, next to the famous Fifth Avenue.

Residencial Playacar amenities:

Gated community

24 hour security and controlled access

Golf course

6 km perimeter bike path and pedestrian walkway

Surrounded by nature and authentic Mayan ruins

3 shopping malls with shops, spas, cafes, bars, artisan gelato restaurants, an organic store, all without leaving the residence