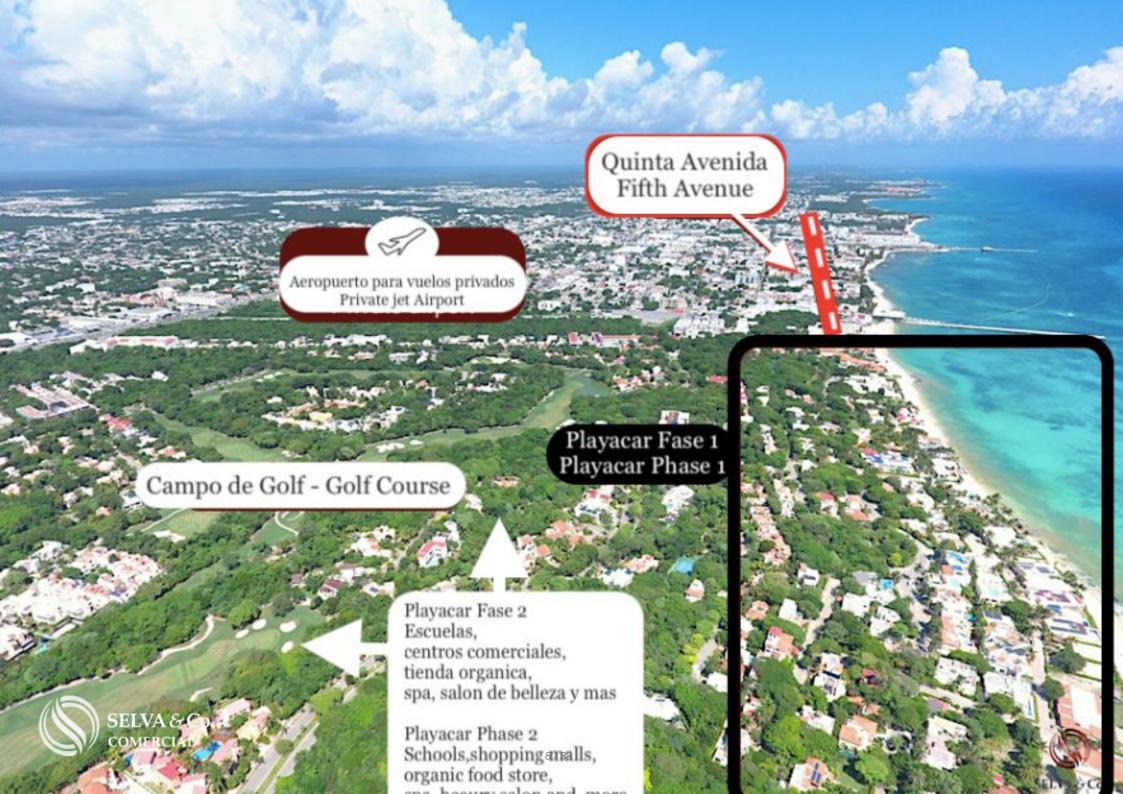

# **LOCATION**

Unmatched location, within the condominium regime of Playacar; It has underground drainage services, hydraulic system and underground light.

- Downtown Playa del Carmen: 10 Minutes.

- Dock crossing to Cozumel: 10 Minutes.

- Private airport: 10 Min.

- 5th Avenue: 10 min

#### NEARBY PLACES AND SERVICES

Shopping malls such as Centro Maya, Plaza Chacah, Plaza Progreso, as well as Supermarkets such as Soriana, City Club and Sam's Club,

Private hospitals like Hospiten and Costamed, beauty clinic, starbucks, schools,