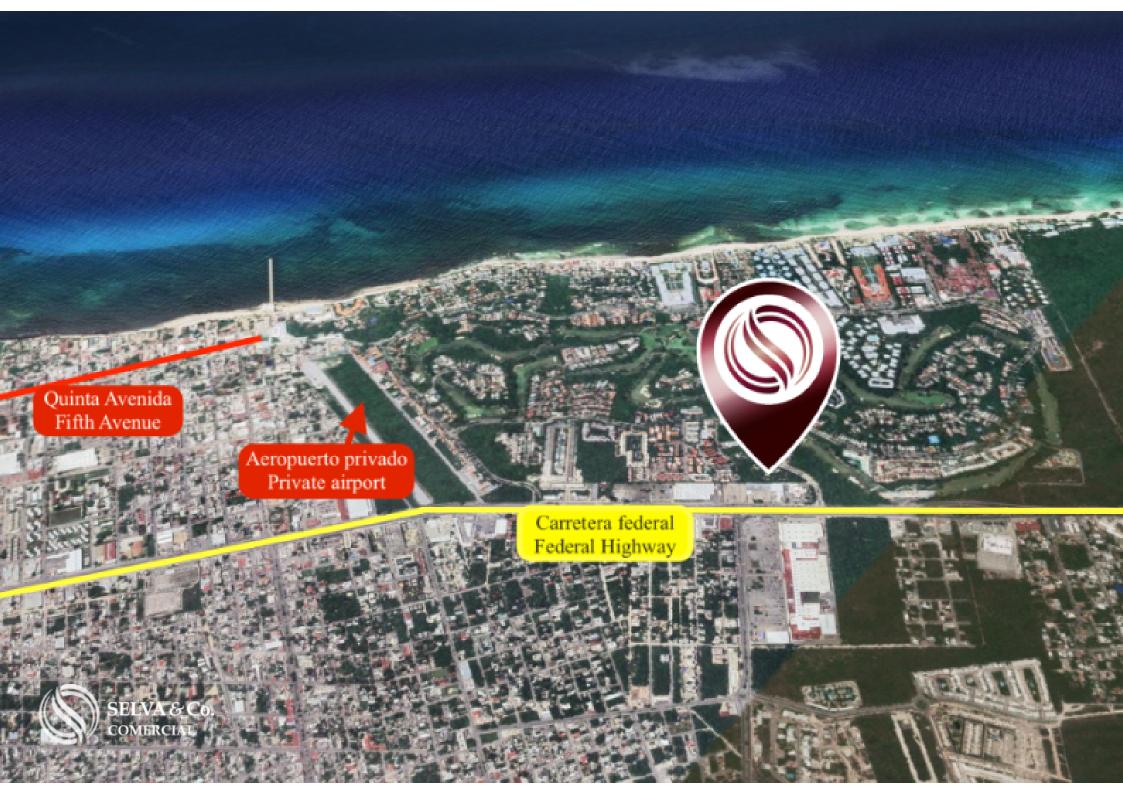

# **LOCATION**

Unmatched location, within the condominium regime of Playacar; It has underground drainage services, hydraulic system and underground light.

- Downtown Playa del Carmen: 10 Minutes.

- Dock crossing to Cozumel: 10 Minutes.

- Private airport: 10 Min.

- 5th Avenue: 10 min