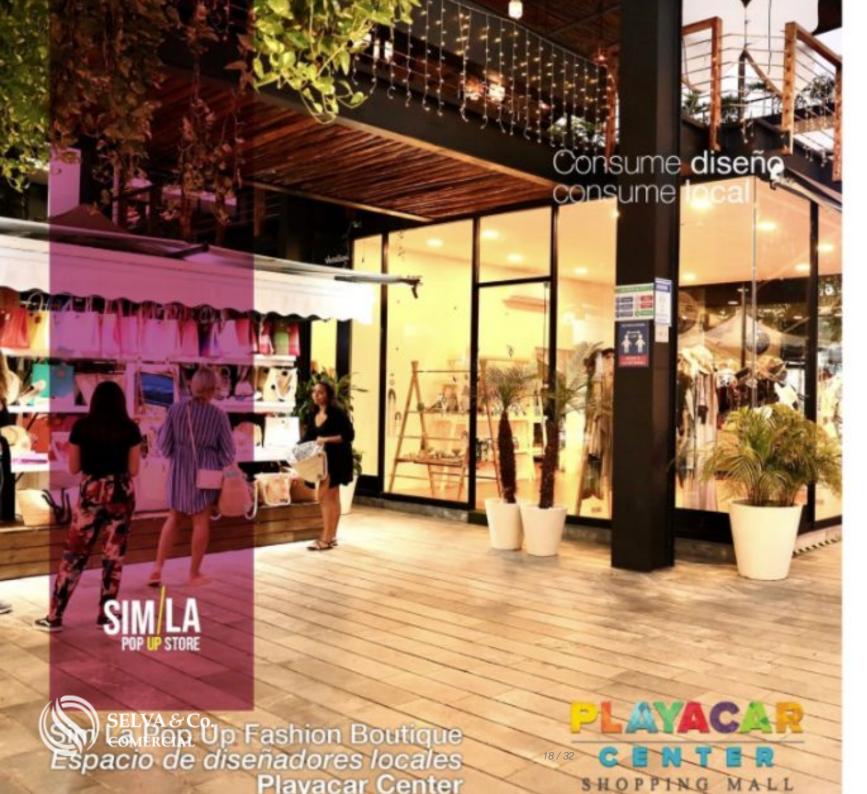

Playacar Center Plaza comercial al aire libre en Playacar

Playacar Center Outdoor Shopping mall at Playacar

SIM

Pop up fashion boutique Space for local designers in Playacar Center

Golf course

6 km perimeter bike path and pedestrian walkway

Surrounded by nature and authentic Mayan ruins

3 shopping malls with shops, spas, cafes, bars, artisan gelato restaurants, an organic store, all without leaving the residence