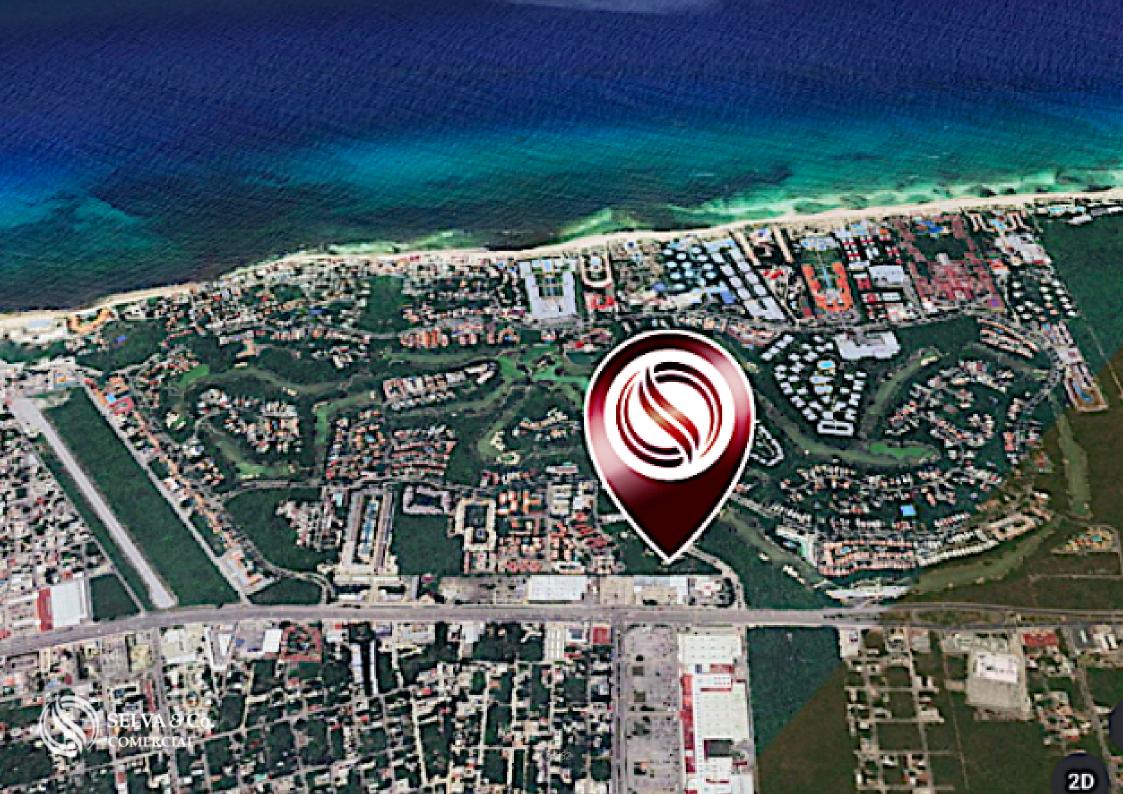

# **LOCATION**

Unmatched location, within the condominium regime of Playacar; It has underground drainage services, hydraulic system and underground light.

- Downtown Playa del Carmen: 10 Minutes.

- Dock crossing to Cozumel: 10 Minutes.

## **PLAYACAR**

Land located in Playacar, gated community with golf course and access to the beach, in the best location, next to the famous Fifth Avenue.

Residencial Playacar amenities:

Gated community

24 hour security and controlled access