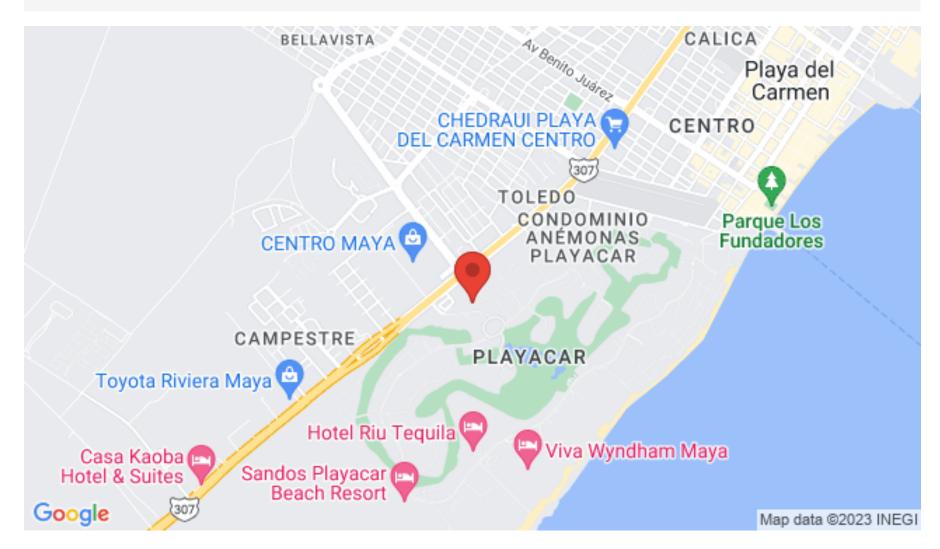

# **LOCATION**

Unmatched location, within the condominium regime of Playacar; It has underground drainage services, hydraulic system and underground light.

- Downtown Playa del Carmen: 10 Minutes.

- Dock crossing to Cozumel: 10 Minutes.

- Private airport: 10 Min.

- 5th Avenue: 10 min

#### NEARBY PLACES AND SERVICES

Shopping malls such as Centro Maya, Plaza Chacah, Plaza Progreso, as well as Supermarkets such as Soriana, City Club and Sam's Club,

Private hospitals like Hospiten and Costamed, beauty clinic, starbucks, schools,