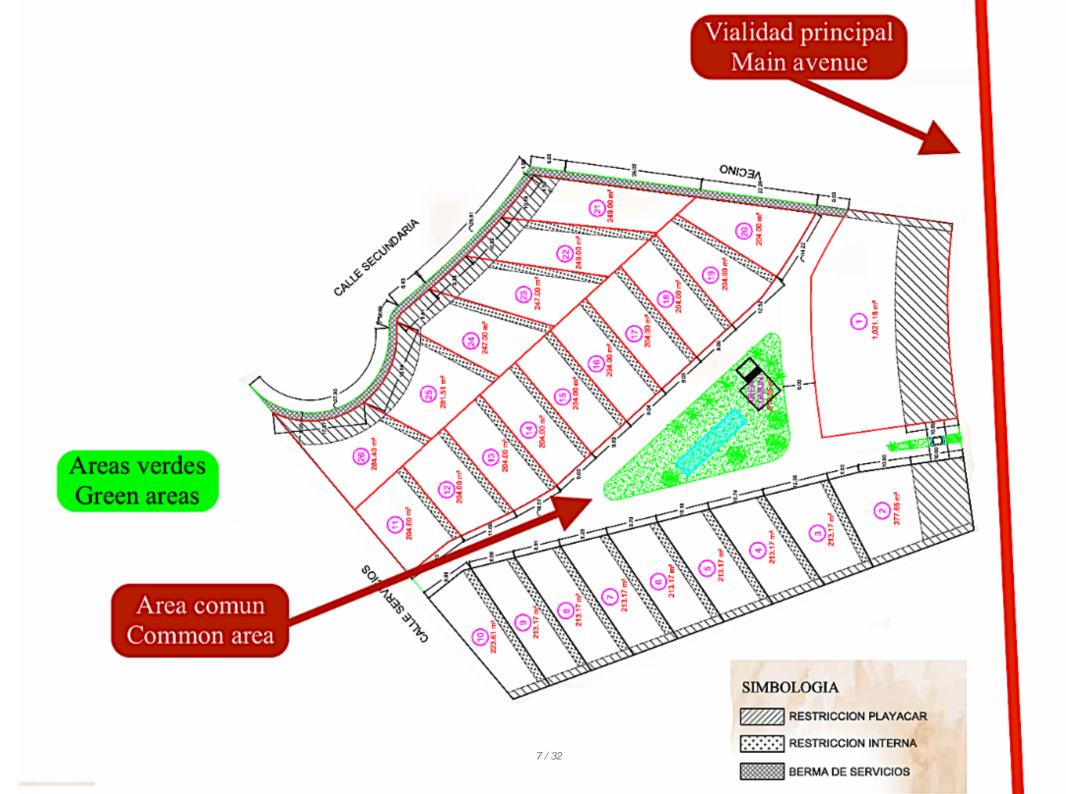

## **AMENITIES**

- Pool, bathrooms, gardens and parking.
- Central recreational area with lots of vegetation, approximately 500m2. Infrastructure with contemporary design.
- Control and surveillance booth 24 hours.
- Perimeter fence.

## **PRIVACY**

Both the residential Playacar and this private community have lateral construction restrictions, which causes a green area that surrounds your property.

Lateral restrictions for spaces, ventilation and emergency area.

## OUTSTANDING CHARACTERISTICS OF THE LAND

- -It is allowed to build up to 3 levels high.
- -Very close to the main access of Playacar Phase 2.
- -Design guidelines to regularize constructions.
- -Outdoor spaces for pets.