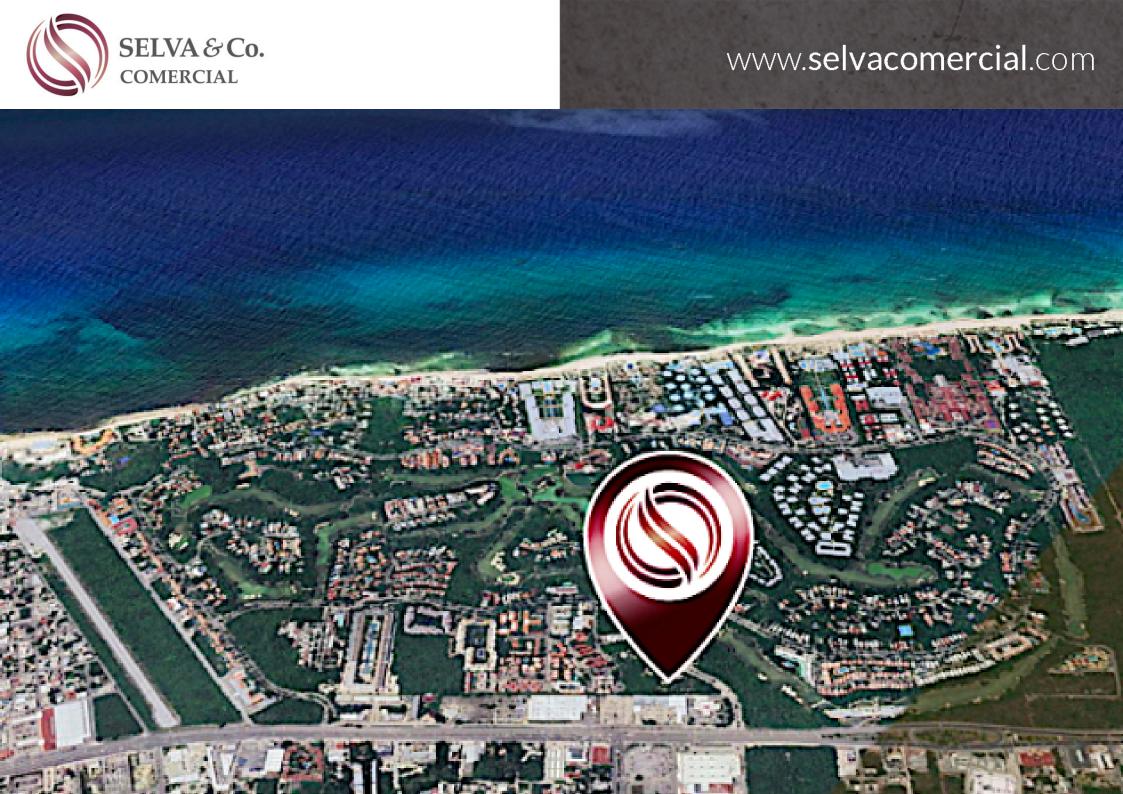

# **LOCATION**

Unmatched location, within the condominium regime of Playacar; It has underground drainage services, hydraulic system and underground light.

- Downtown Playa del Carmen: 10 Minutes.

- Dock crossing to Cozumel: 10 Minutes.

- Private airport: 10 Min.

- 5th Avenue: 10 min

#### NEARBY PLACES AND SERVICES

Shopping malls such as Centro Maya, Plaza Chacah, Plaza Progreso, as well as Supermarkets such as Soriana, City Club and Sam's Club,

Private hospitals like Hospiten and Costamed, beauty clinic, starbucks, schools,