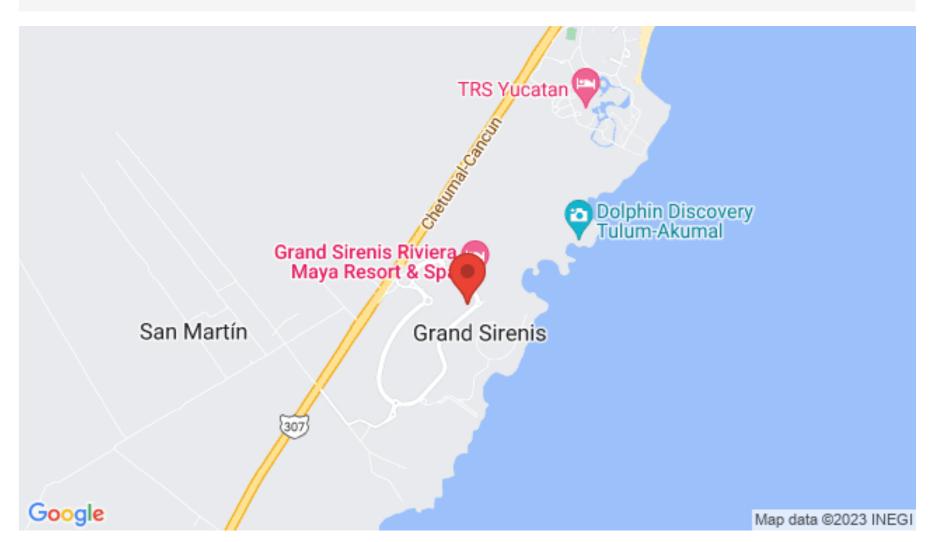

#### **LOCATION**

Land located in "Sirenis", a gated community area with access to the Caribbean Sea that offers tranquility and exclusivity, with controlled access and 24-hour security.

25 minutes from downtown Tulum.

35 minutes from Playa del Carmen.

A few minutes from attractions such as: Xel ha, Xcaret, Xplor and several incredible cenotes to enjoy the fresh water and natural rivers of the Riviera Maya.

If you want more information about this land or learn more about the real estate market in the Sirenis Akumal area, contact us, it will be a pleasure to advise you on your new investment in Tulum.