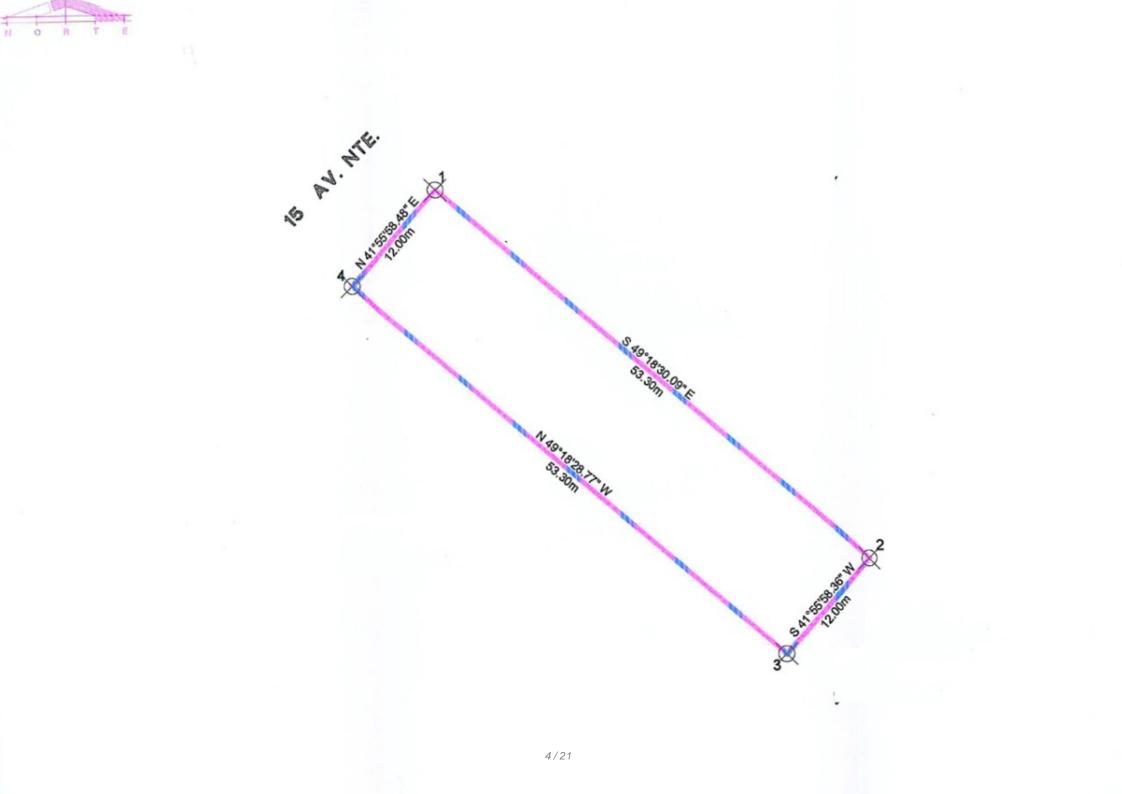

MEASURES

12 meters x 53 meters Total: 636 m2

SERVICES

- Paved roads
- Water service
- Light
- Sewer system.

**PROPERTY STATUS** 

Property title, legal certainty.