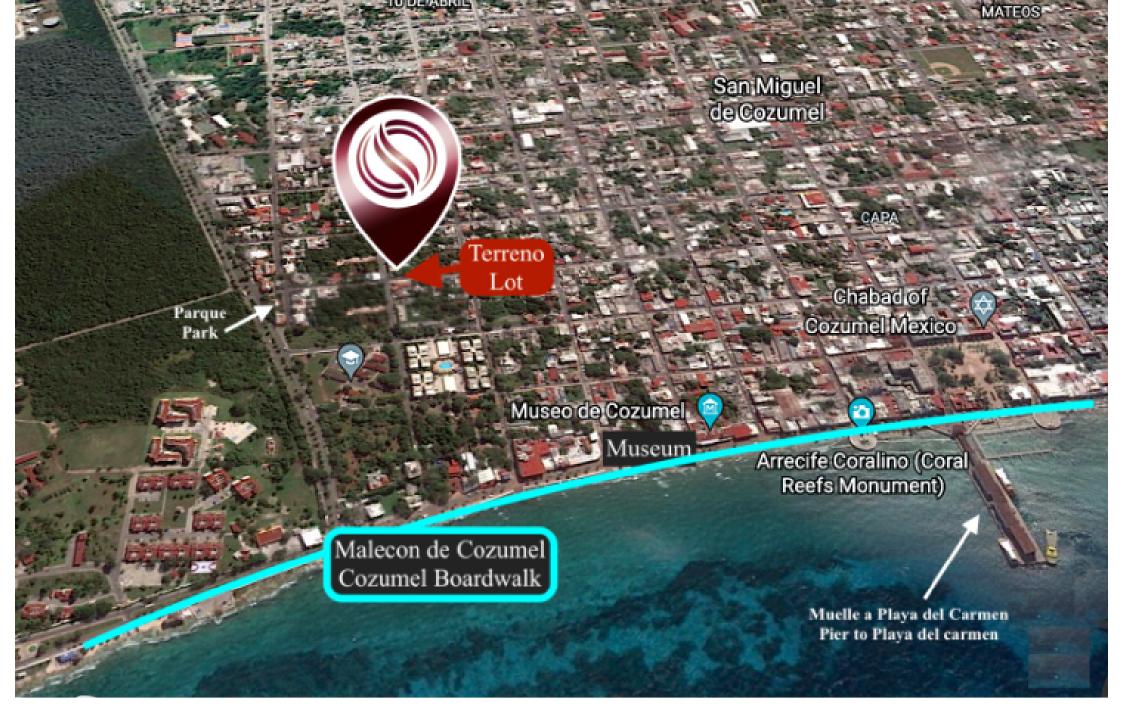

Playa casitas **Casitas Beach** 

Museo de Cozumel Museum

Ubicacion en la isla Location on the island

Calle cercana al terreno Street near by the lot

Calle de doble carril cercanaal terreno Double way street near by the lot

SELVA & Co. comercial

Restaurante Hemingway Hemingway restaurant

Lank

Playa Casitas Casitas Beach

4 minutes walking from the Cozumel boardwalk just 450 meters.

950 meters from the Hemingway restaurant.

2 minutes by car from Playa Casitas.

3 minutes by car to Cozumel International Airport.