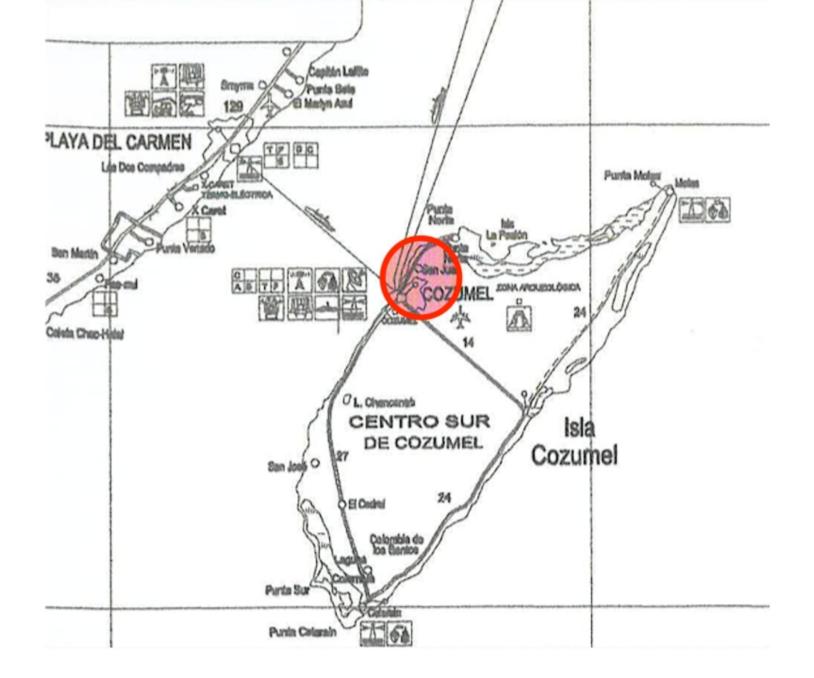

Playa casitas **Casitas Beach** 

Museo de Cozumel Museum

Ubicacion en la isla Location on the island

Calle cercana al terreno Street near by the lot

Calle de doble carril cercanaal terreno Double way street near by the lot