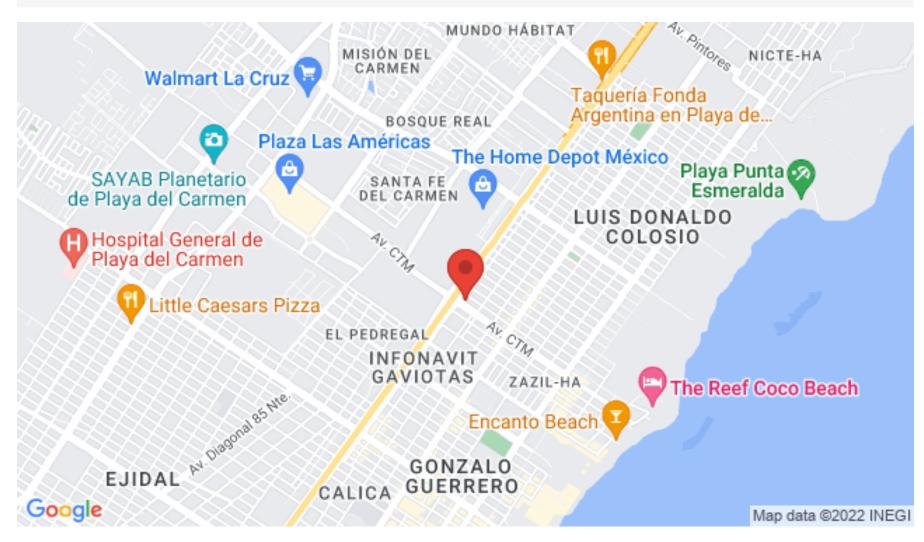

## LOCATION

Land located on Street 45, in the Colosio neighborhood, an area that is under development, the zone where this lot is located is surrounded by businesses, apartment buildings and shops.

5 minutes from the beach, 1.4 km from Cocobeach beach.

45 minutes from Cancun International Airport.

PLACES NEAR YOUR APARTMENT

Fuel station Convenience stores Hospital Restaurants partment buildings Various shops

If you want more information about this land or learn more about the real estate market in Colosio neighborhood contact us, it will be a pleasure to advise you on your new investment in Playa del Carmen.