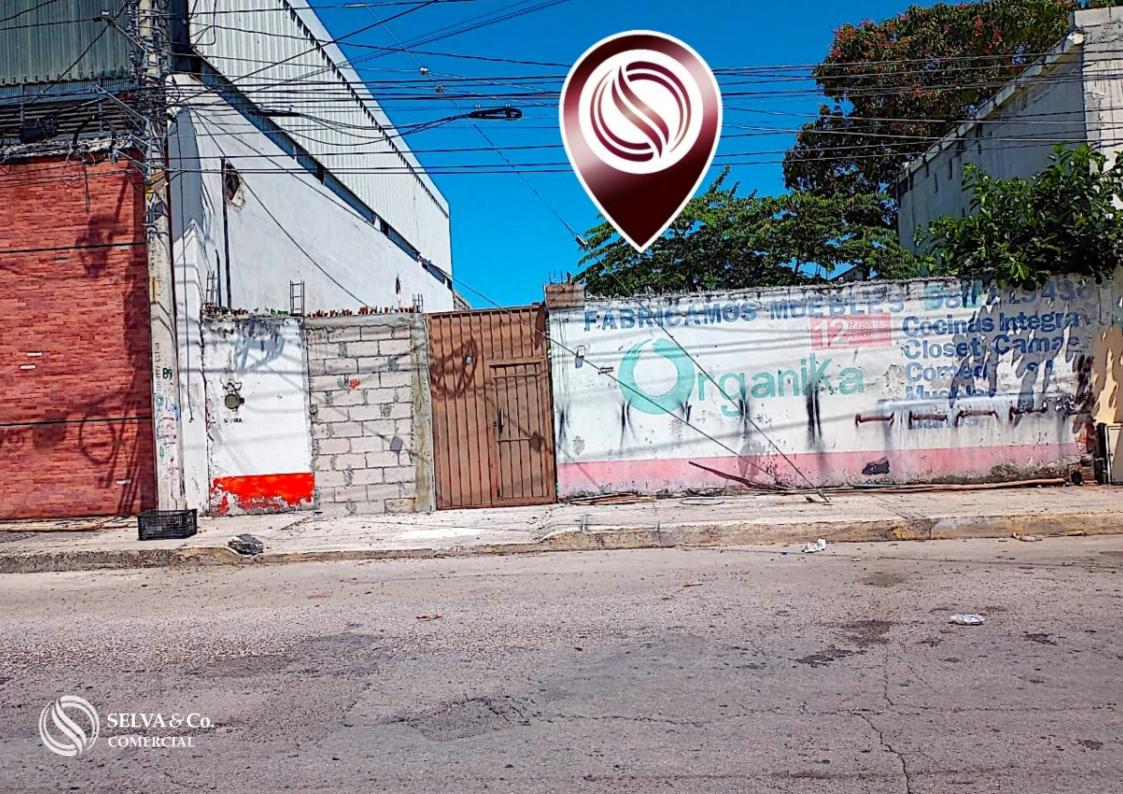

# Commercial and residential land use, lot for sale, Colosio neighborhood, for sale Playa del Carmen.

| ID: ELPC209                | Location: Playa del Carmen |
|----------------------------|----------------------------|
| Type: Land                 | Land: 220 m2 / 2,368.08 ft |
| Land ha: 0.02 ha / 0.05 ac |                            |

#### Description

ELPC209 Brissa Selva

Commercial and residential land use, lot for sale, Colosio neighborhood, for sale Playa del Carmen.

Land for investors, with mixed land use, due to its location it is ideal for a building with a commercial space on the ground floor and apartments above.

LAND CHARACTERISTICS

Mixed land use: residential and commercial Measurements: 11 x 20 meters