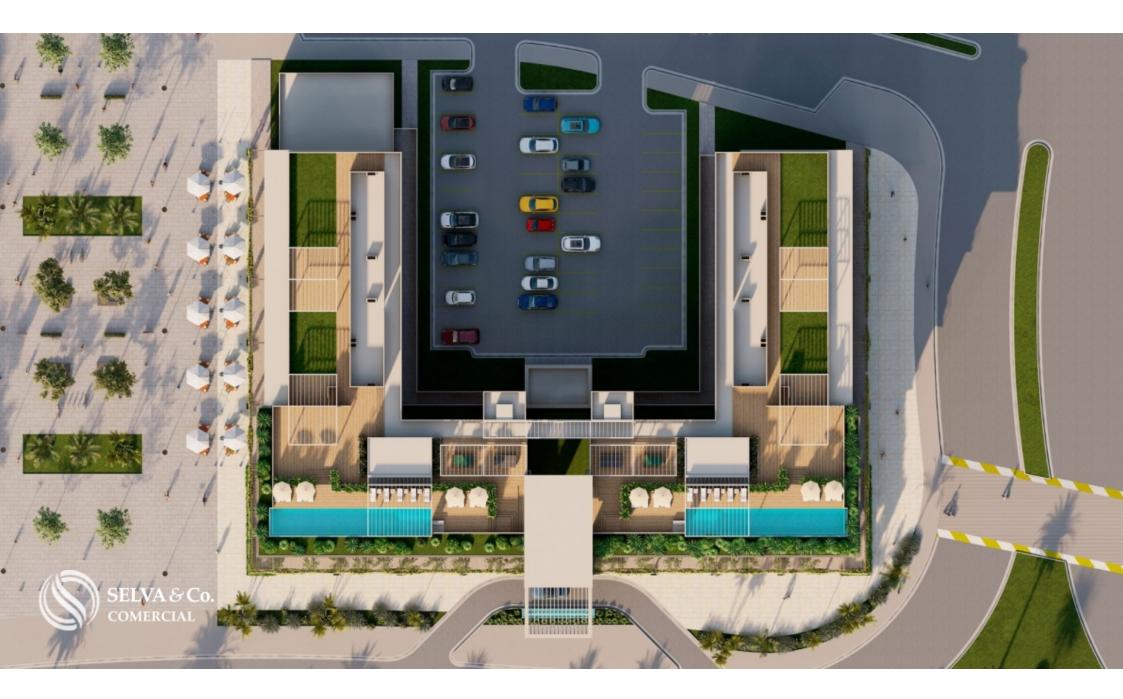

## www.selvacomercial.com



# Commercial premises 3 minutes from the beach, steps from the marina, pre-construction, for sale Huat

| ID: DHU216-3 | Location: Huatulco                 |
|--------------|------------------------------------|
| Type: Local  | Construction: 134 m2 / 1,442.38 ft |
| Rooms: 1     |                                    |



















Plaza comercial con restaurantes Shopping plaza with restaurants

**Beach Club** 

Restaurants

Supermercado y cine Supermarket & movie theater

Hospital

SELVA & Co. comercial Cancha de tenis Tennis court

Tu nuevo departamento Your new condo

Esperanza

Gym

Chahué

12/24





2月7年

Centro de convenciones Convention center

SI. I. S. Les J. P. III . - WART TOPE TO

Centro de convenciones en construccion Convention center under construction

170

19 A A

¢,











#### Description

DHU216-3

Commercial premises 3 minutes from the beach, steps from the marina, pre-construction, for sale Huatulco.

Modern condominium, with spaces for the whole family, in an excellent location. Close to the beach, the marina.

Building of 64 apartments, with a commercial plaza on the ground floor.

###