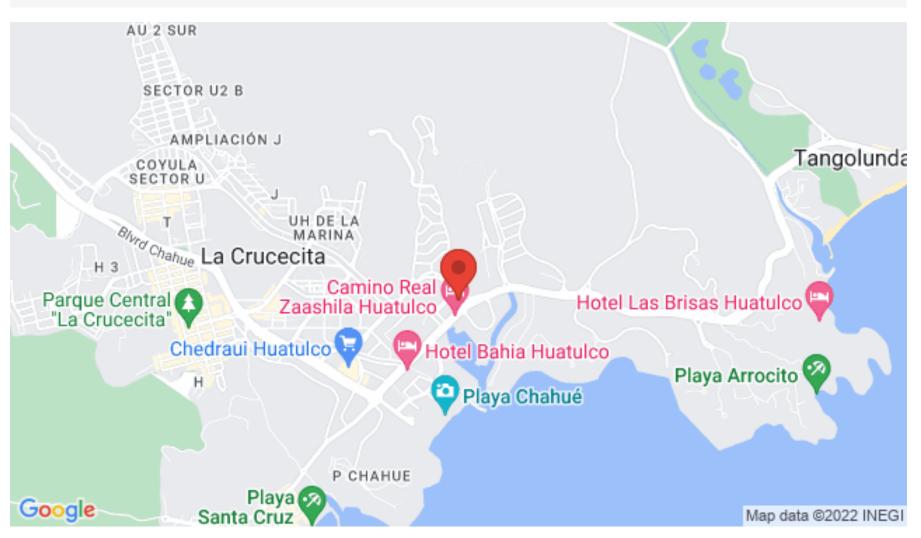

### LOCATION

Commercial premises located in the Chahue area, on a main avenue, surrounded by restaurants, beaches and entertainment. A few steps from the Chahue marina where the new convention center of the city is being built.

3 minutes to Playa El Tejon.

4 minutes to Chahue Beach.

2 minutes to the Chedraui supermarket.

18 minutes to the Airport.