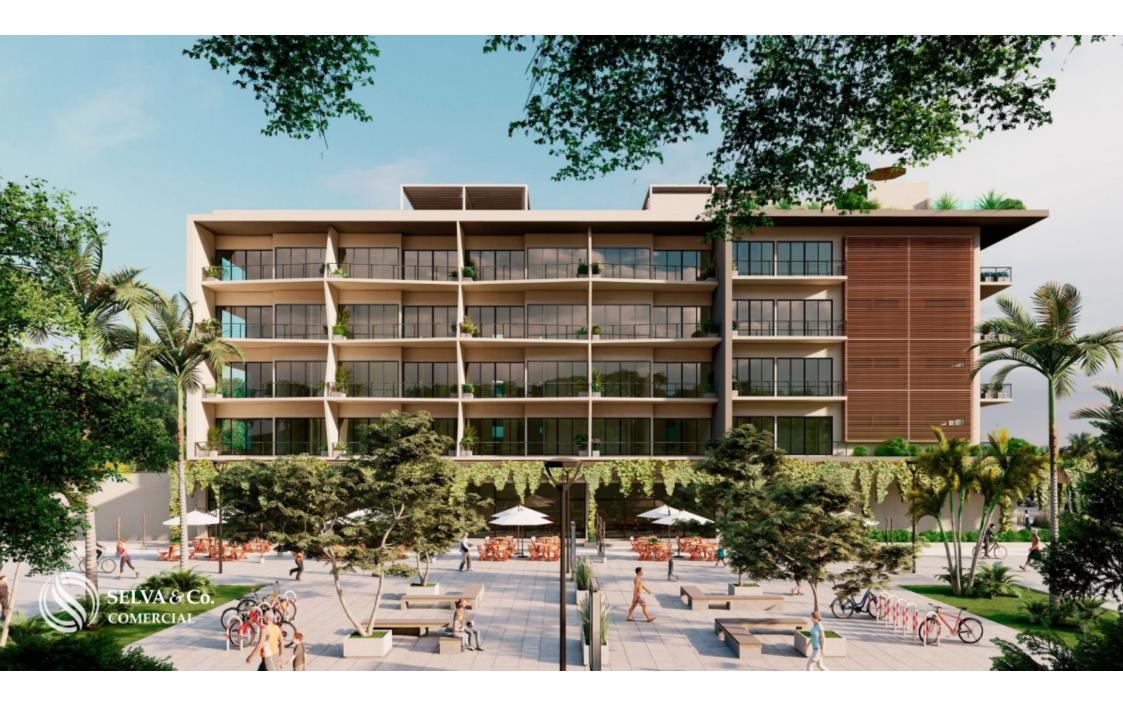

#### Description

DHU216-3

Commercial premises 3 minutes from the beach, steps from the marina, pre-construction, for sale Huatulco.

Modern condominium, with spaces for the whole family, in an excellent location. Close to the beach, the marina.

Building of 64 apartments, with a commercial plaza on the ground floor.

### LOCATION

Commercial premises located in the Chahue area, on a main avenue, surrounded by restaurants, beaches and entertainment. A few steps from the Chahue marina where the new convention center of the city is being built.