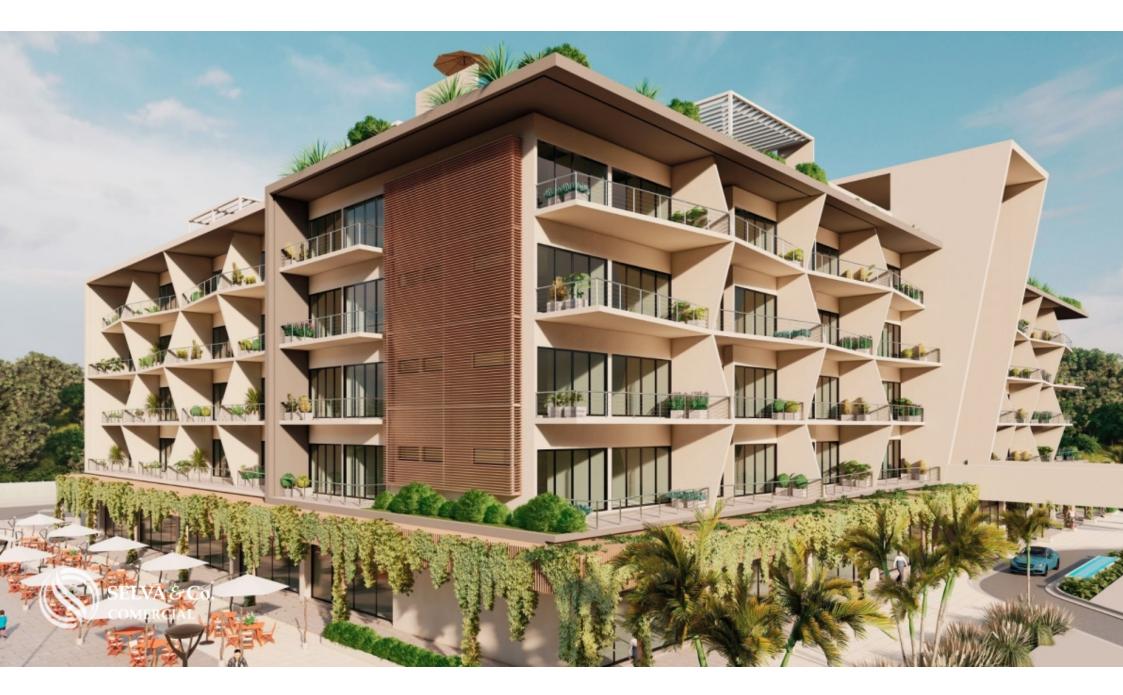

#### Description

DHU216-3

Commercial premises 3 minutes from the beach, steps from the marina, pre-construction, for sale Huatulco.

Modern condominium, with spaces for the whole family, in an excellent location. Close to the beach, the marina.

Building of 64 apartments, with a commercial plaza on the ground floor.

### LOCATION

Commercial premises located in the Chahue area, on a main avenue, surrounded by restaurants, beaches and entertainment. A few steps from the Chahue marina where the new convention center of the city is being built.