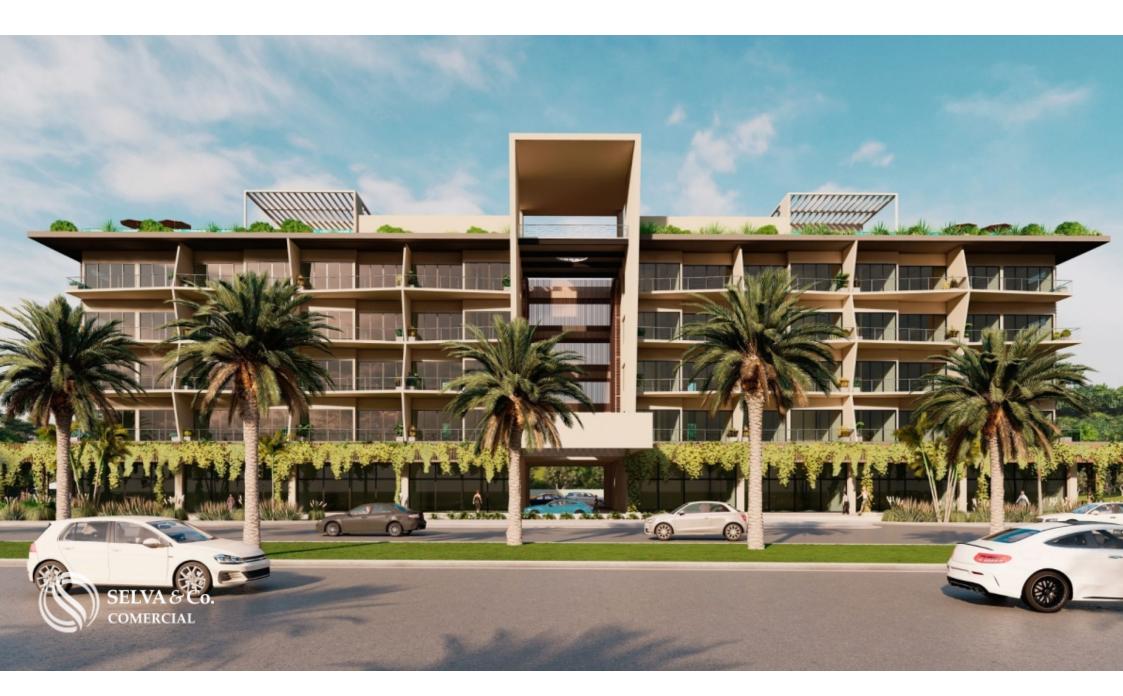

# Commercial premises 3 minutes from the beach, steps from the marina, pre-construction, for sale Huat

| ID: DHU216-3 | Location: Huatulco                 |
|--------------|------------------------------------|
| Type: Local  | Construction: 134 m2 / 1,442.38 ft |
| Rooms: 1     |                                    |

#### Description

DHU216-3

Commercial premises 3 minutes from the beach, steps from the marina, pre-construction, for sale Huatulco.

Modern condominium, with spaces for the whole family, in an excellent location. Close to the beach, the marina.

Building of 64 apartments, with a commercial plaza on the ground floor.