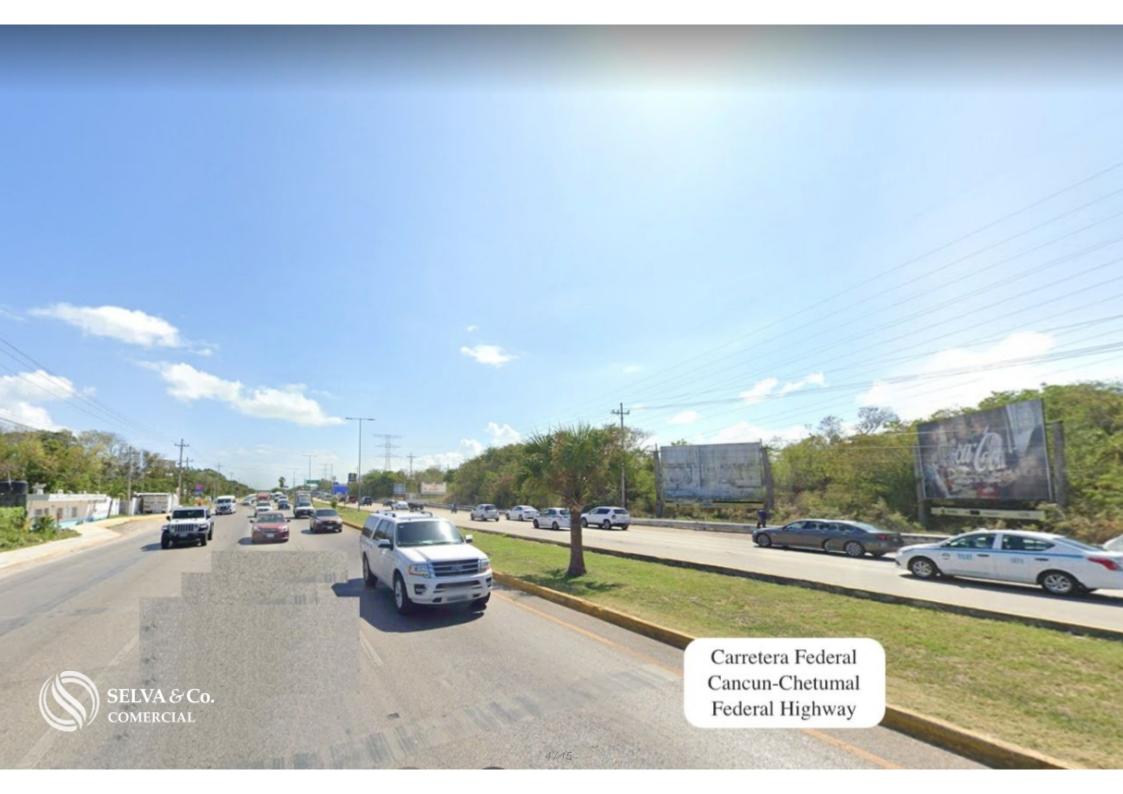

### BLPC208

Mixed land use (residential-commercial), on Highway, 5 minutes from the beach, 40 meters of highway frontage, for sale, Xcalacoco, Playa del Carmen.

Macrolot located on the Cancun-Chetumal Federal Highway in Playa del Carmen.

High vehicular flow area. 5 minutes from the beach.