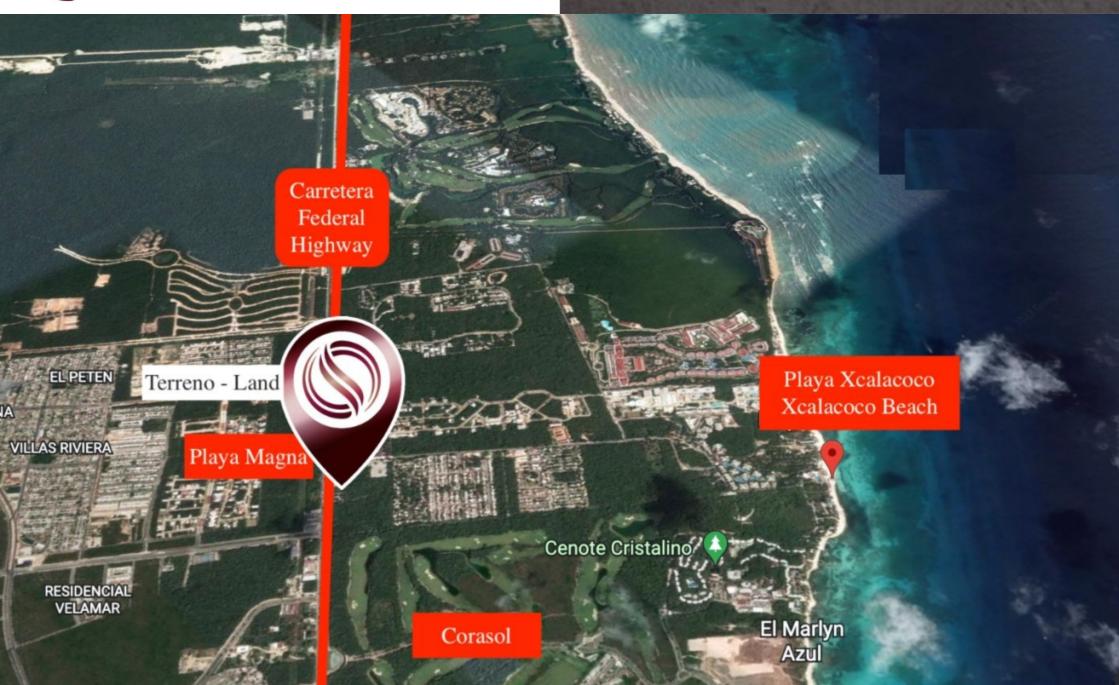

### **LOCATION**

Mixed land use land located on the Federal Highway, at the same area of Xcalacoco beach on the highway side.

38 minutes from Cancun International Airport.

### PLACES NEAR THE LAND

- Corasol: Gated community with golf course, beach club and exclusive amenities.

- The Fives: World-class Condo-Hotel.
- Luxury communities such as Playa Magna and Selvamar.
- Xcalacoco Beach.