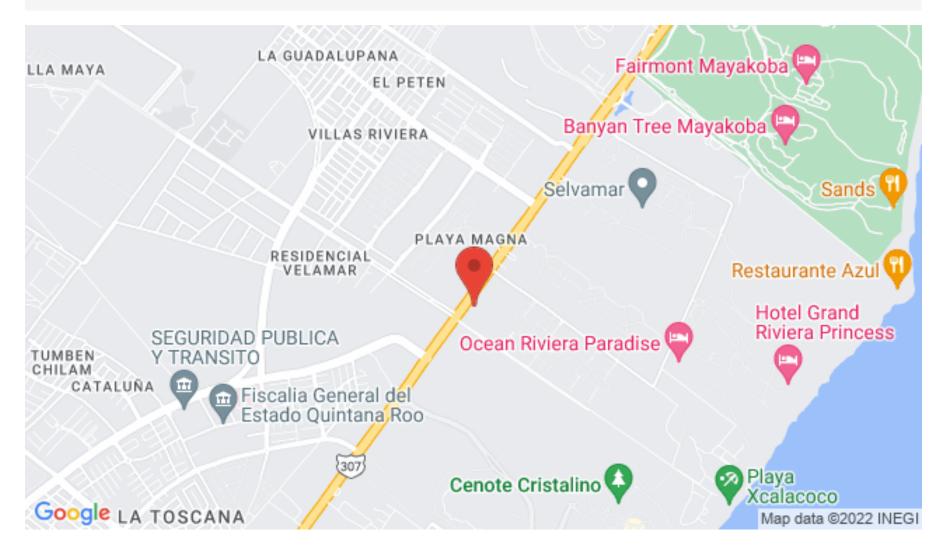

### **LOCATION**

Mixed land use land located on the Federal Highway, at the same area of Xcalacoco beach on the highway side.

38 minutes from Cancun International Airport.

### PLACES NEAR THE LAND

- Corasol: Gated community with golf course, beach club and exclusive amenities.

- The Fives: World-class Condo-Hotel.
- Luxury communities such as Playa Magna and Selvamar.
- Xcalacoco Beach.