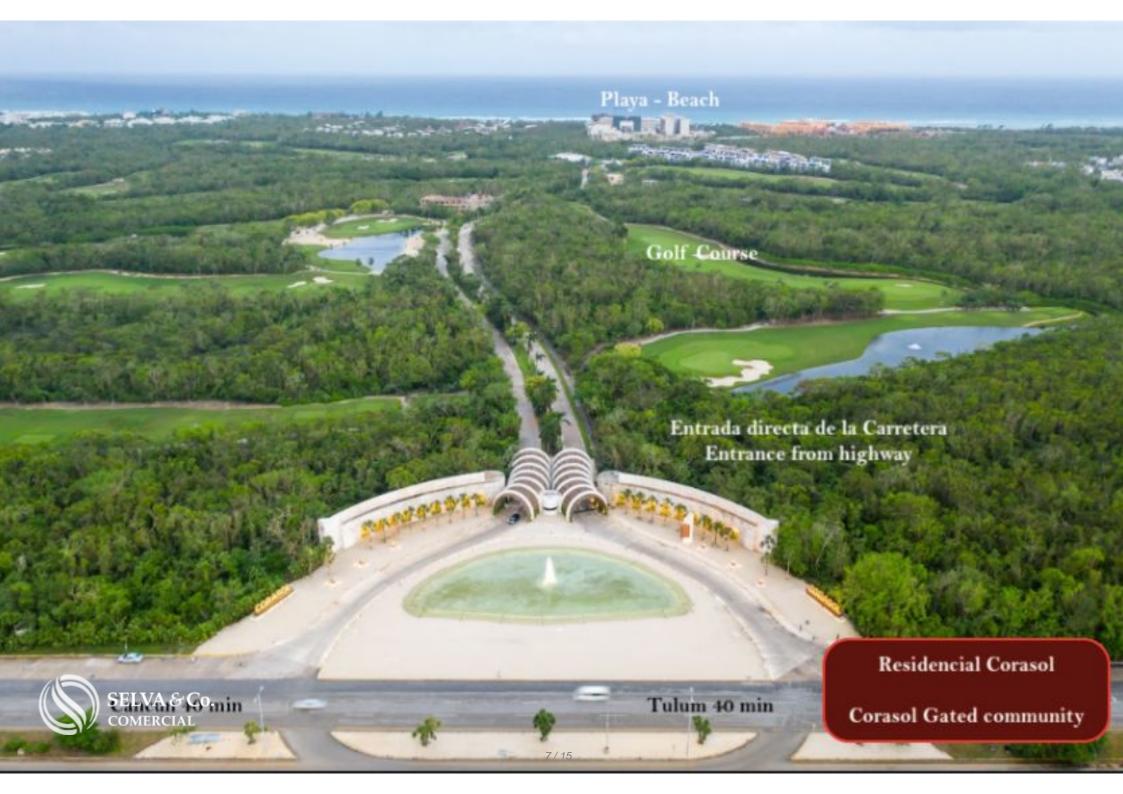

### PLACES NEAR THE LAND

- Corasol: Gated community with golf course, beach club and exclusive amenities.

- The Fives: World-class Condo-Hotel.
- Luxury communities such as Playa Magna and Selvamar.
- Xcalacoco Beach.