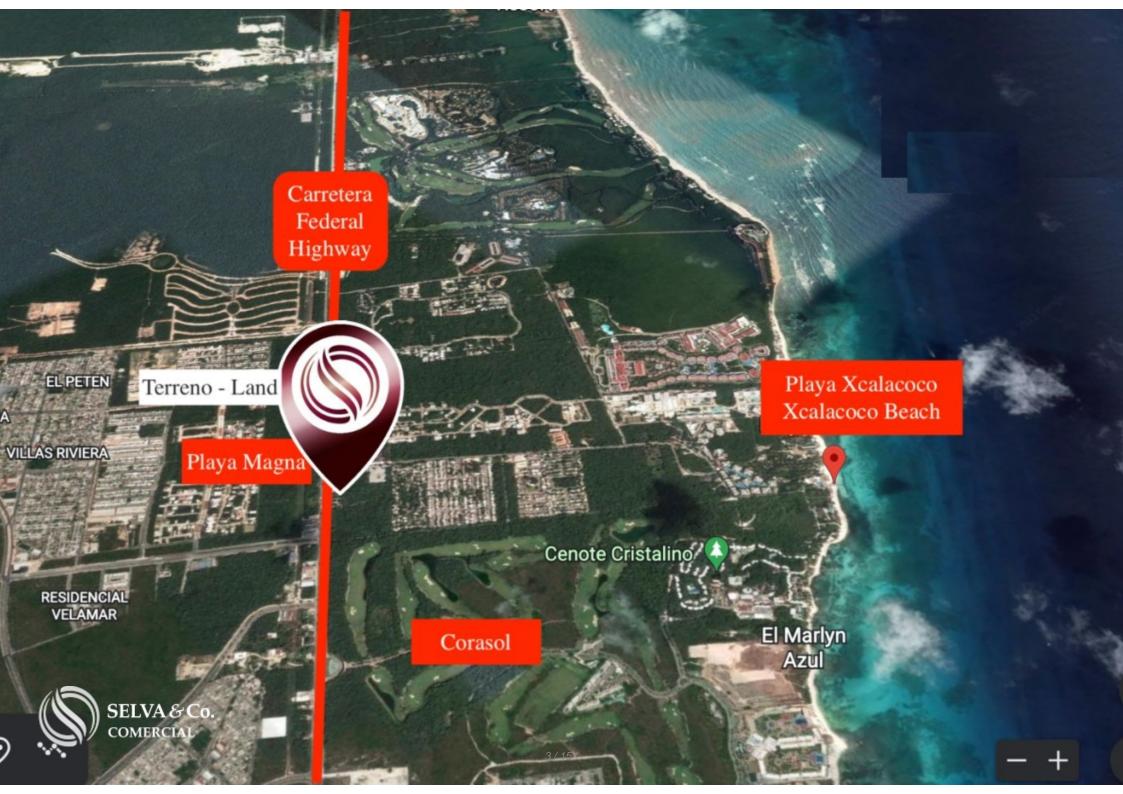

### **LOCATION**

Mixed land use land located on the Federal Highway, at the same area of Xcalacoco beach on the highway side.

38 minutes from Cancun International Airport.

### PLACES NEAR THE LAND

- Corasol: Gated community with golf course, beach club and exclusive amenities.

- The Fives: World-class Condo-Hotel.
- Luxury communities such as Playa Magna and Selvamar.
- Xcalacoco Beach.