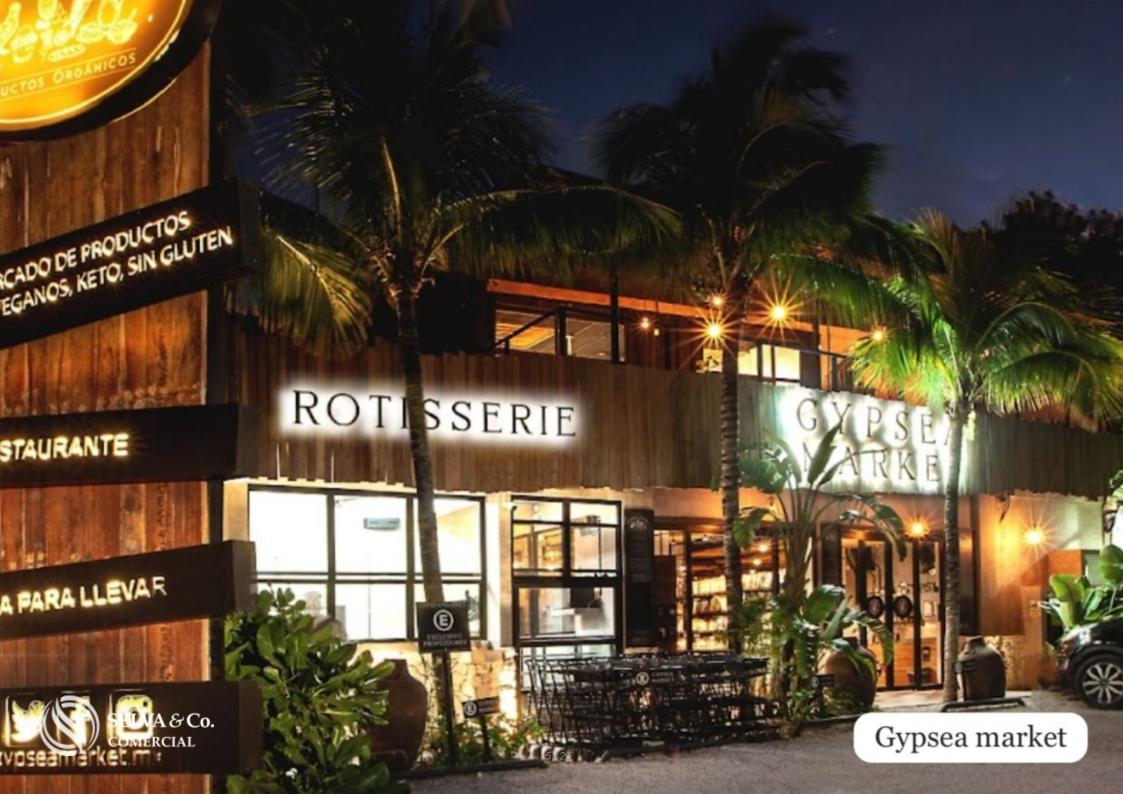

Restaurante

Gypsea market

Restaurant

#### FIFTH AVENUE

This land is located very close to 5th Av. South, one of the main avenues of Tulum in which you have all the services nearby, either to go to 7th Street where you will find several restaurants and cafes or to continue on the 5th Av. South where you will have a commercial plaza with Italdo, a cafeteria - pastry shop where you will taste the best desserts in Tulum, the Gypsea Market where you can enjoy its cafeteria and find organic products, as well as Digital Jungle, a coworking where you can buy one of the different memberships to work comfortably from there and