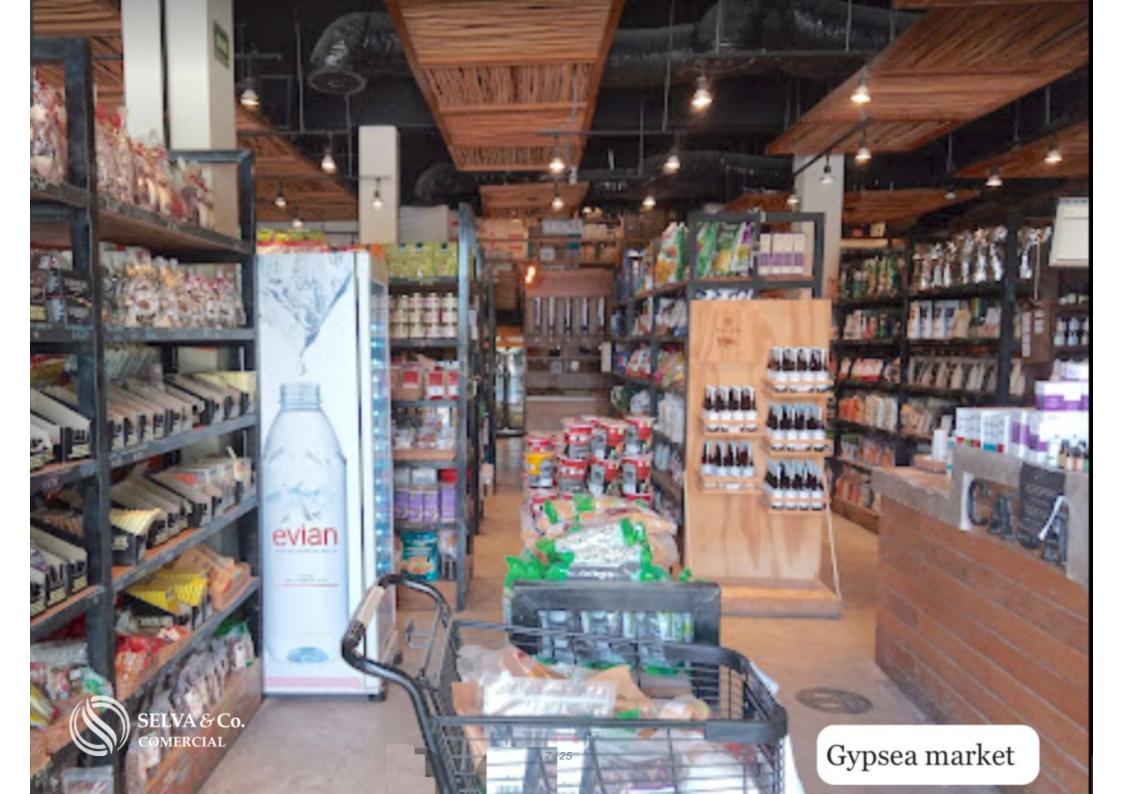

Restaurante

Gypsea market

Restaurant

#### FIFTH AVENUE

This land is located very close to 5th Av. South, one of the main avenues of Tulum in which you have all the services nearby, either to go to 7th Street where you will find several restaurants and cafes or to continue on the 5th Av. South where you will have a commercial plaza with Italdo, a cafeteria - pastry shop where you will taste the best desserts in Tulum, the Gypsea Market where you can enjoy its cafeteria and find organic products, as well as Digital Jungle, a coworking where you can buy one of the different memberships to work comfortably from there and