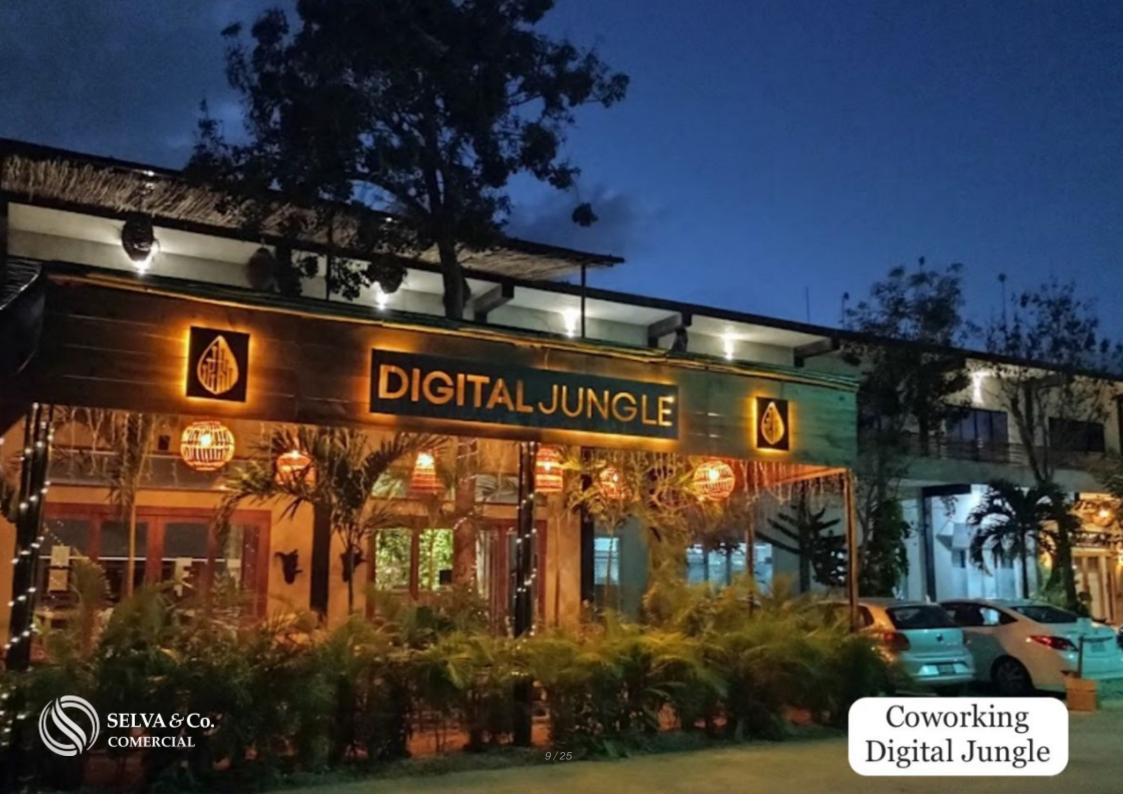

#### FIFTH AVENUE

This land is located very close to 5th Av. South, one of the main avenues of Tulum in which you have all the services nearby, either to go to 7th Street where you will find several restaurants and cafes or to continue on the 5th Av. South where you will have a commercial plaza with Italdo, a cafeteria - pastry shop where you will taste the best desserts in Tulum, the Gypsea Market where you can enjoy its cafeteria and find organic products, as well as Digital Jungle, a coworking where you can buy one of the different memberships to work comfortably from there and

do coworking.