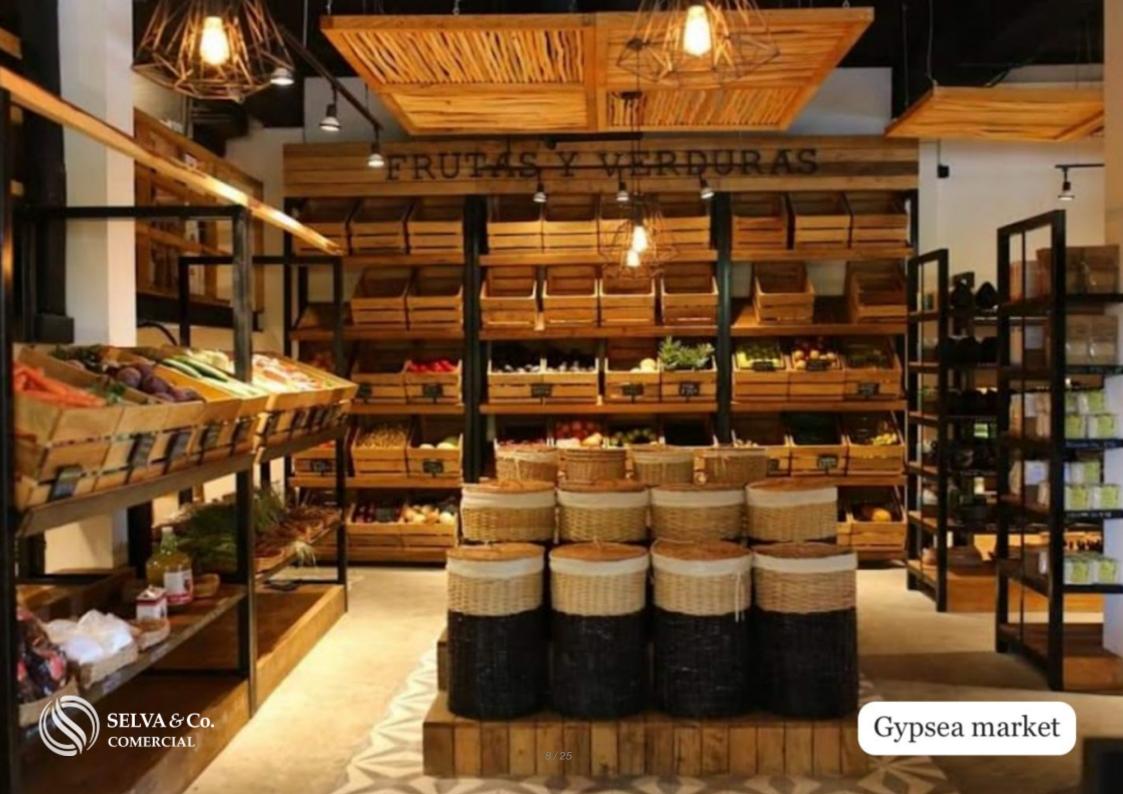

Restaurante

Gypsea market

Restaurant

#### FIFTH AVENUE

This land is located very close to 5th Av. South, one of the main avenues of Tulum in which you have all the services nearby, either to go to 7th Street where you will find several restaurants and cafes or to continue on the 5th Av. South where you will have a commercial plaza with Italdo, a cafeteria - pastry shop where you will taste the best desserts in Tulum, the Gypsea Market where you can enjoy its cafeteria and find organic products, as well as Digital Jungle, a coworking where you can buy one of the different memberships to work comfortably from there and