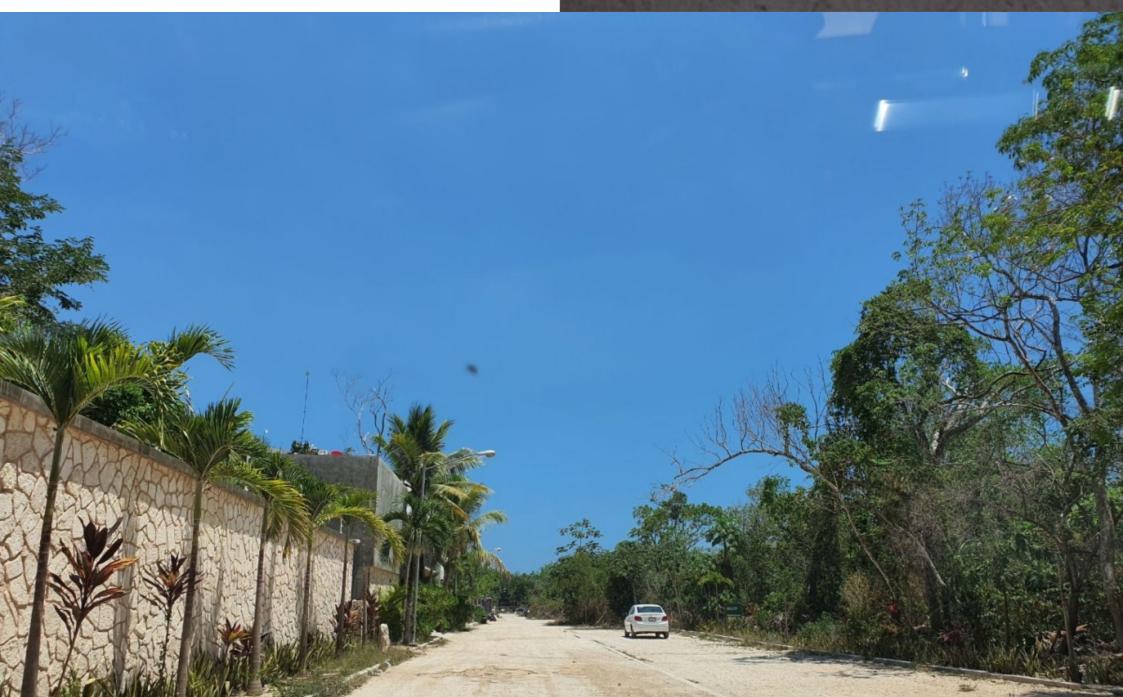

# Land with mixed land use (commercial and residential), underground electricity, paved street, near H

| ID: ALTU226                | Location: Tulum               |
|----------------------------|-------------------------------|
| Type: Land                 | Land: 1,200 m2 / 12,916.80 ft |
| Land ha: 0.12 ha / 0.30 ac |                               |

## **Description**

ALTU226 Gina Briseño

Land with mixed land use (commercial and residential), underground electricity, paved street, near Holístika in Region 12, Tulum, for sale.

Mixed-use lot, located in one of the best zones of Tulum, in a consolidated area where there are developments and high-end houses in its surroundings.

### **SERVICES**

- Paved roads
- Underground Light