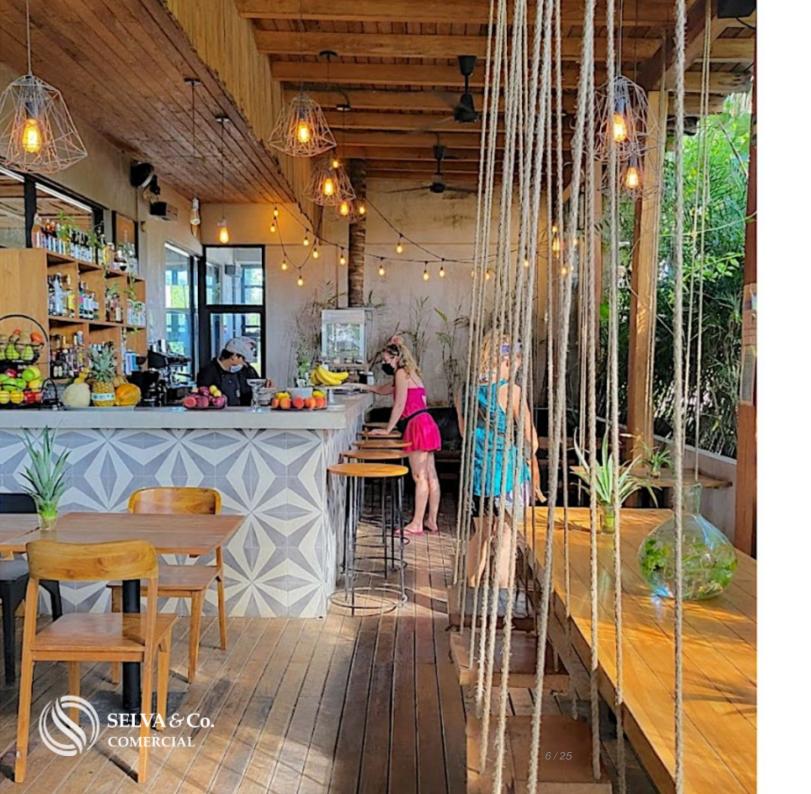

Restaurante

Gypsea market

Restaurant

#### FIFTH AVENUE

This land is located very close to 5th Av. South, one of the main avenues of Tulum in which you have all the services nearby, either to go to 7th Street where you will find several restaurants and cafes or to continue on the 5th Av. South where you will have a commercial plaza with Italdo, a cafeteria - pastry shop where you will taste the best desserts in Tulum, the Gypsea Market where you can enjoy its cafeteria and find organic products, as well as Digital Jungle, a coworking where you can buy one of the different memberships to work comfortably from there and