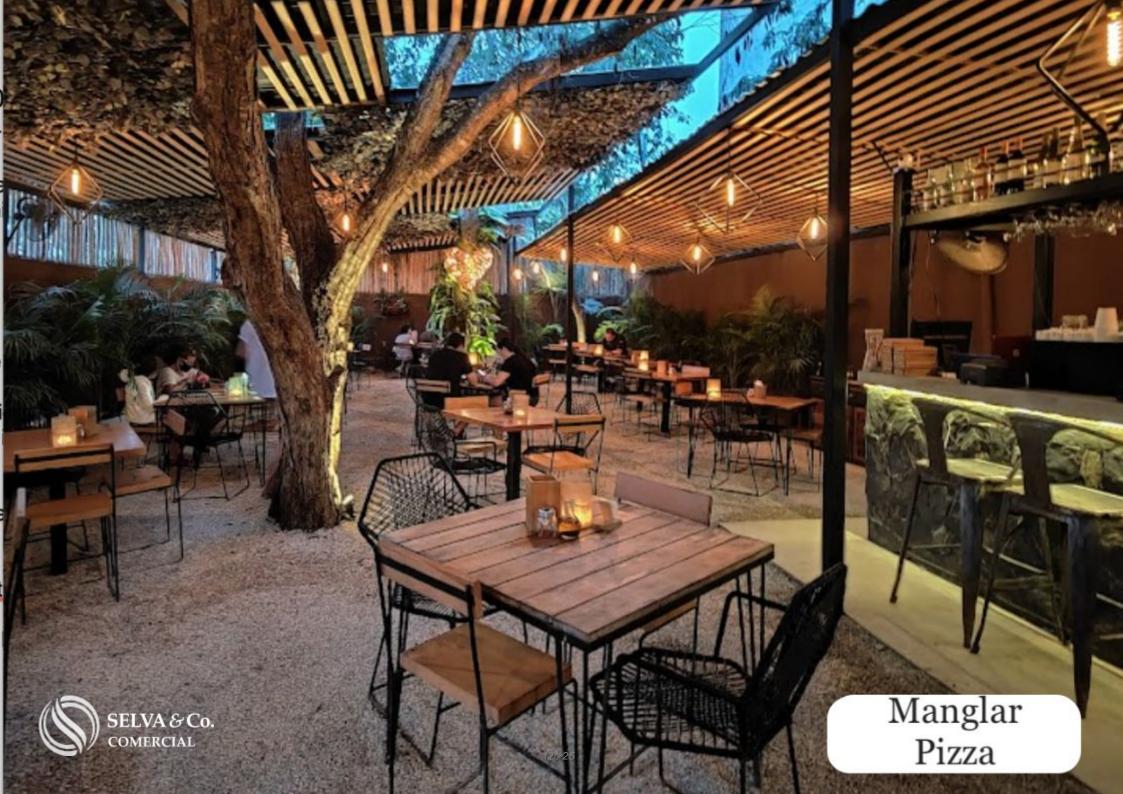

#### FIFTH AVENUE

This land is located very close to 5th Av. South, one of the main avenues of Tulum in which you have all the services nearby, either to go to 7th Street where you will find several restaurants and cafes or to continue on the 5th Av. South where you will have a commercial plaza with Italdo, a cafeteria - pastry shop where you will taste the best desserts in Tulum, the Gypsea Market where you can enjoy its cafeteria and find organic products, as well as Digital Jungle, a coworking where you can buy one of the different memberships to work comfortably from there and

do coworking.