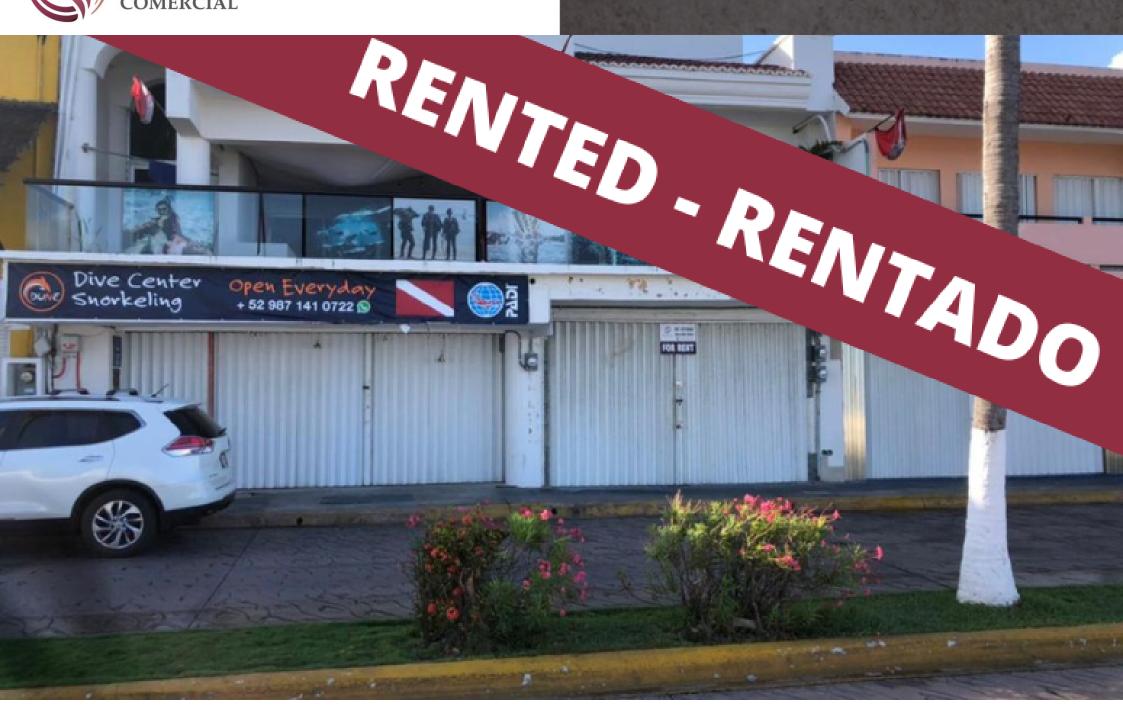

# Local REDUCED PRICE with ocean view- on the Sea Boardwalk of Cozumel, for rent.

| ID: ECCO201 | Location: Cozumel                  |
|-------------|------------------------------------|
| Type: Local | Construction: 120 m2 / 1,291.68 ft |

#### Description

ECCO201 Vanessa Gurza Local REDUCED PRICE with ocean view- on the Sea Boardwalk of Cozumel, for rent.

Commercial premises for rent on Rafael Melgar Avenue, the famous Cozumel Sea Boardwalk.

## LOCATION

On Rafael Melgar Avenue, the island's main street with a high pedestrian and vehicular flow. Surrounded by gourmet restaurants and shops.

Tourist area. On the Sea Boardwalk of Cozumel, overlooking the sea.

#### COZUMEL BOARDWALK

Pedestrian and vehicular street where the main restaurants, shops and entertainment of the city are located, home to the famous Cozumel Carnival parade and the Ironman competition. Visited throughout the day by tourists, local people walking and athletes who meet to train.