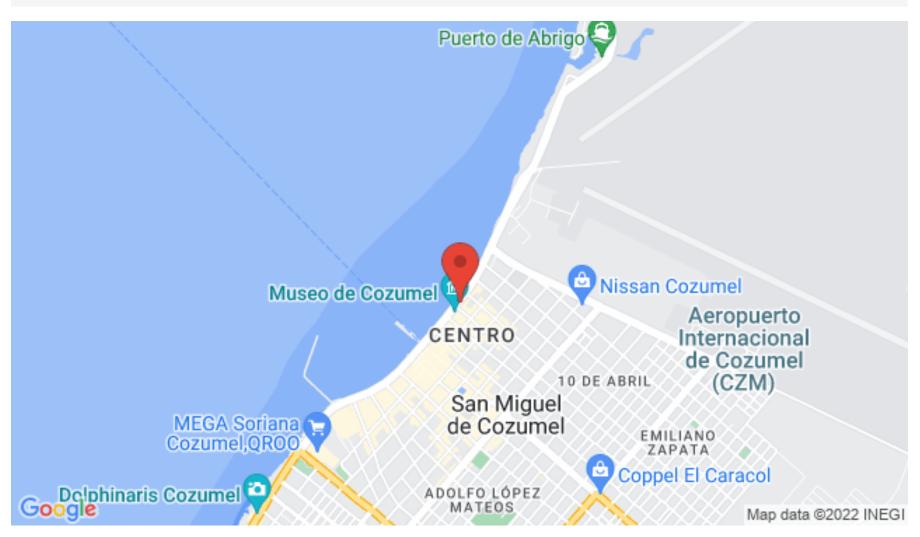

## LOCATION

On Rafael Melgar Avenue, the island's main street with a high pedestrian and vehicular flow. Surrounded by gourmet restaurants and shops.

Tourist area. On the Sea Boardwalk of Cozumel, overlooking the sea.

Commercial premises steps from the Museum of the Island.

#### COZUMEL BOARDWALK

Pedestrian and vehicular street where the main restaurants, shops and entertainment of the city are located, home to the famous Cozumel Carnival parade and the Ironman competition. Visited throughout the day by tourists, local people walking and athletes who meet to train.