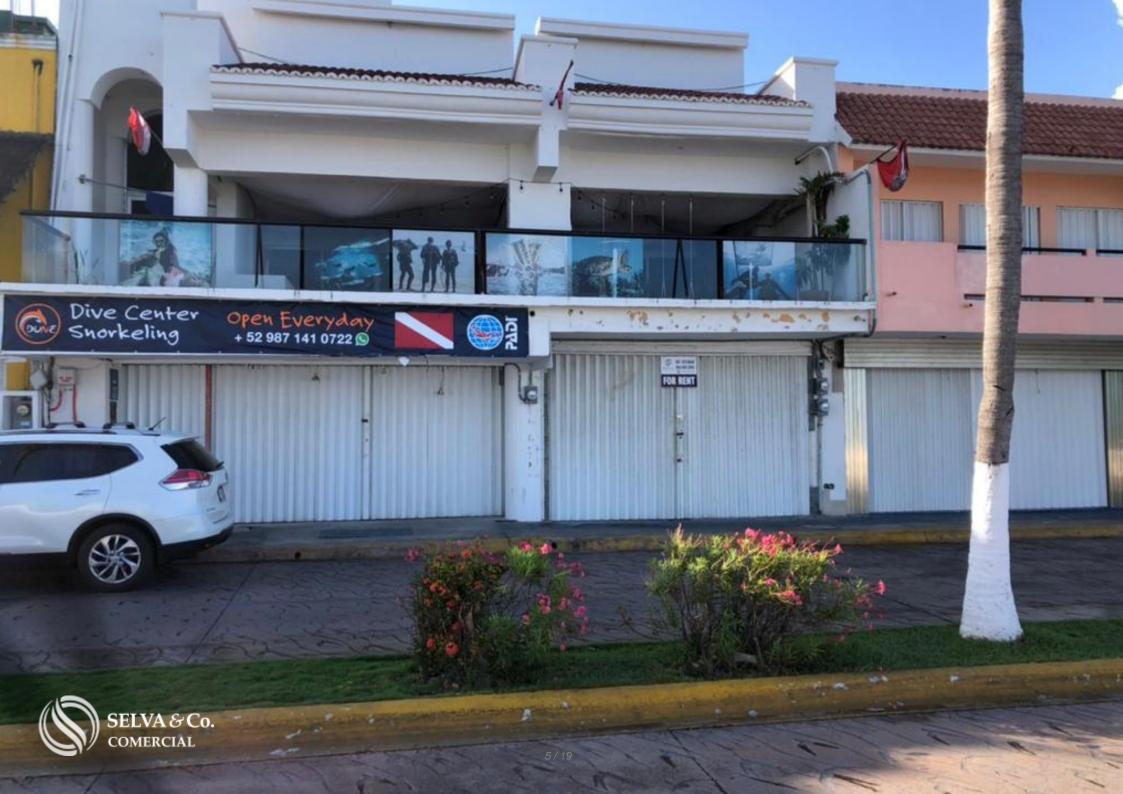

# Local REDUCED PRICE with ocean view- on the Sea Boardwalk of Cozumel, for rent.

| ID: ECCO201 | Location: Cozumel                  |
|-------------|------------------------------------|
| Type: Local | Construction: 120 m2 / 1,291.68 ft |

#### Description

ECCO201 Vanessa Gurza Local REDUCED PRICE with ocean view- on the Sea Boardwalk of Cozumel, for rent.

Commercial premises for rent on Rafael Melgar Avenue, the famous Cozumel Sea Boardwalk.

## LOCATION

On Rafael Melgar Avenue, the island's main street with a high pedestrian and vehicular flow. Surrounded by gourmet restaurants and shops.

Tourist area. On the Sea Boardwalk of Cozumel, overlooking the sea.

#### COZUMEL BOARDWALK

Pedestrian and vehicular street where the main restaurants, shops and entertainment of the city are located, home to the famous Cozumel Carnival parade and the Ironman competition. Visited throughout the day by tourists, local people walking and athletes who meet to train.