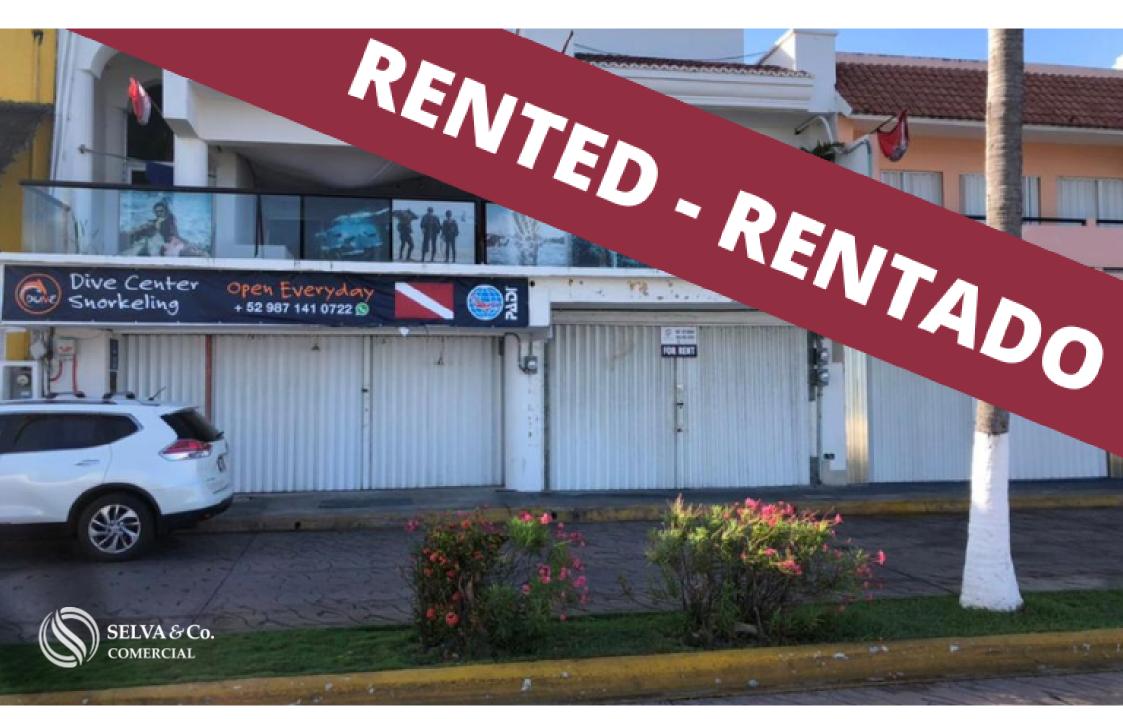

# Local REDUCED PRICE with ocean view- on the Sea Boardwalk of Cozumel, for rent.

| ID: ECCO201 | Location: Cozumel                  |
|-------------|------------------------------------|
| Type: Local | Construction: 120 m2 / 1,291.68 ft |

#### Description

ECCO201 Vanessa Gurza Local REDUCED PRICE with ocean view- on the Sea Boardwalk of Cozumel, for rent.

Commercial premises for rent on Rafael Melgar Avenue, the famous Cozumel Sea Boardwalk.

## LOCATION

On Rafael Melgar Avenue, the island's main street with a high pedestrian and vehicular flow. Surrounded by gourmet restaurants and shops.

Tourist area. On the Sea Boardwalk of Cozumel, overlooking the sea.

#### COZUMEL BOARDWALK

Pedestrian and vehicular street where the main restaurants, shops and entertainment of the city are located, home to the famous Cozumel Carnival parade and the Ironman competition. Visited throughout the day by tourists, local people walking and athletes who meet to train.