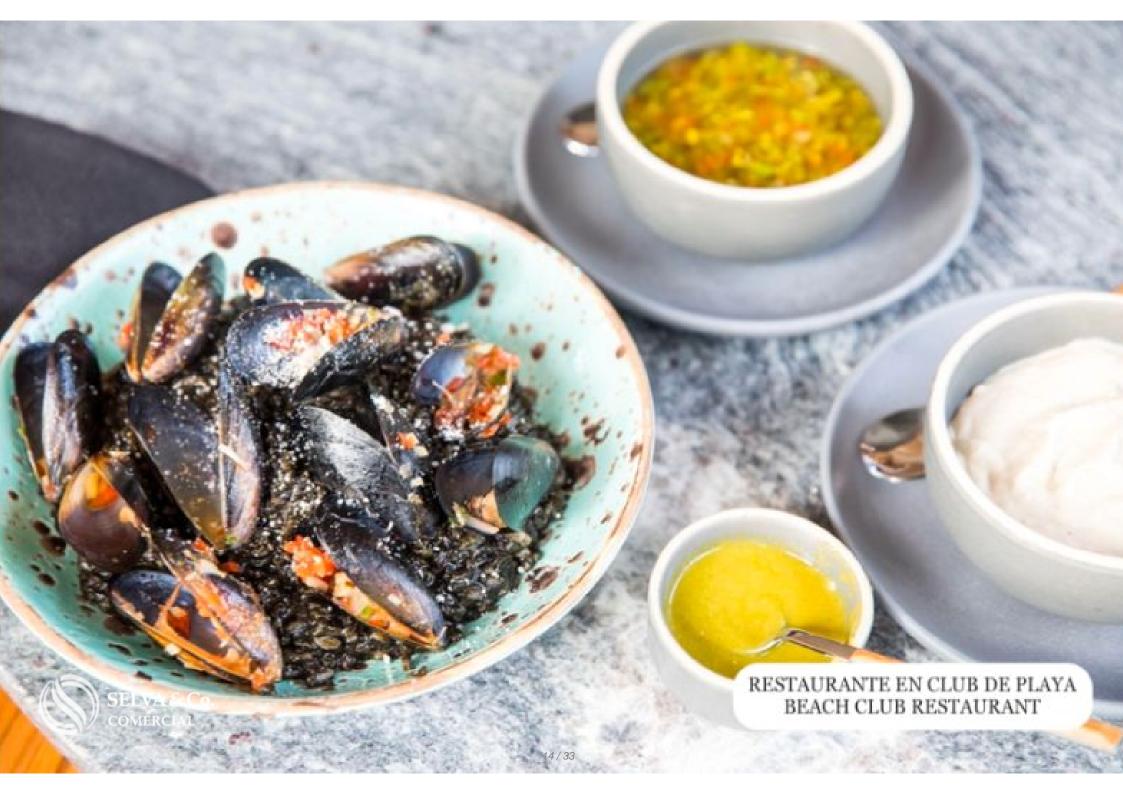

#### THE LARGEST BEACH CLUB IN MEXICO

This gated community has a beach club of 42,000 m2 with 132 meters of linear beach. With Mexican, Oriental, Italian style restaurants and gourmet ice cream.

### **BEACH CLUB AMENITIES**

- Motor Lobby
- Private access to the beach
- Family pools
- Adult poo
- I- Spa
- Kids Club
- Craft market
- gourmet market
- Restaurants
- Sushi Bar
- Cafe
- Gourmet ice cream shop