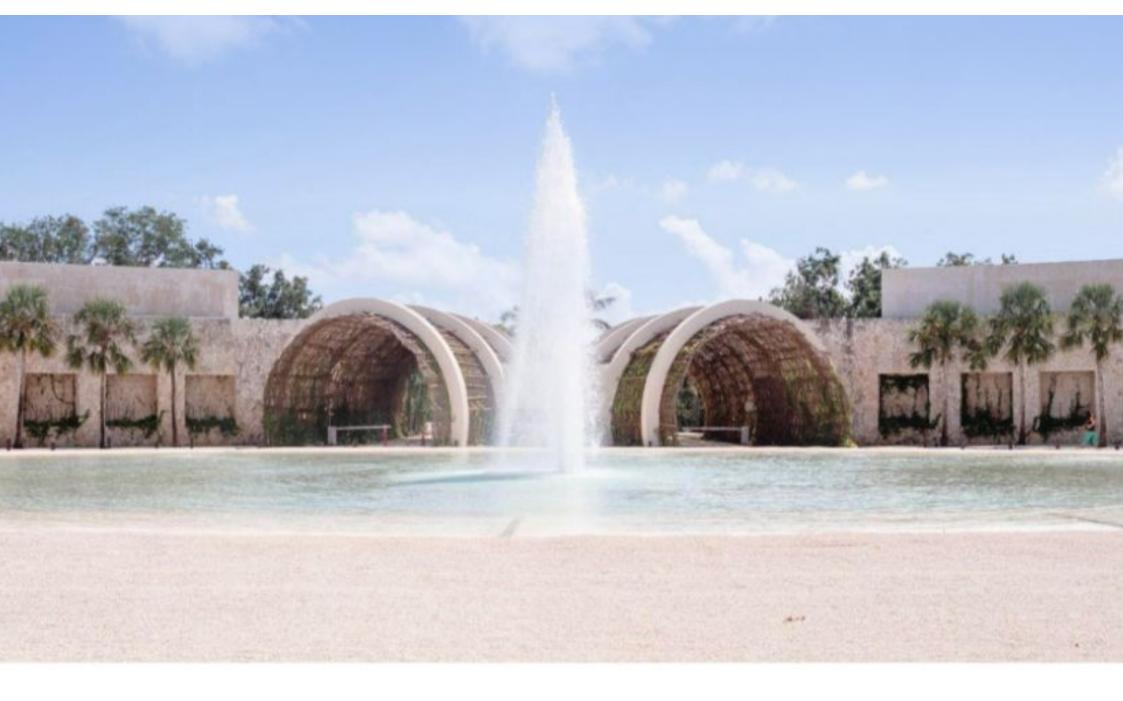

CLUB DE PLAYA

BEACH CLUB

ENTRADA PRINCIPAL - MAIN ENTRANCE

#### THE LARGEST BEACH CLUB IN MEXICO

This gated community has a beach club of 42,000 m2 with 132 meters of linear beach. With Mexican, Oriental, Italian style restaurants and gourmet ice cream.