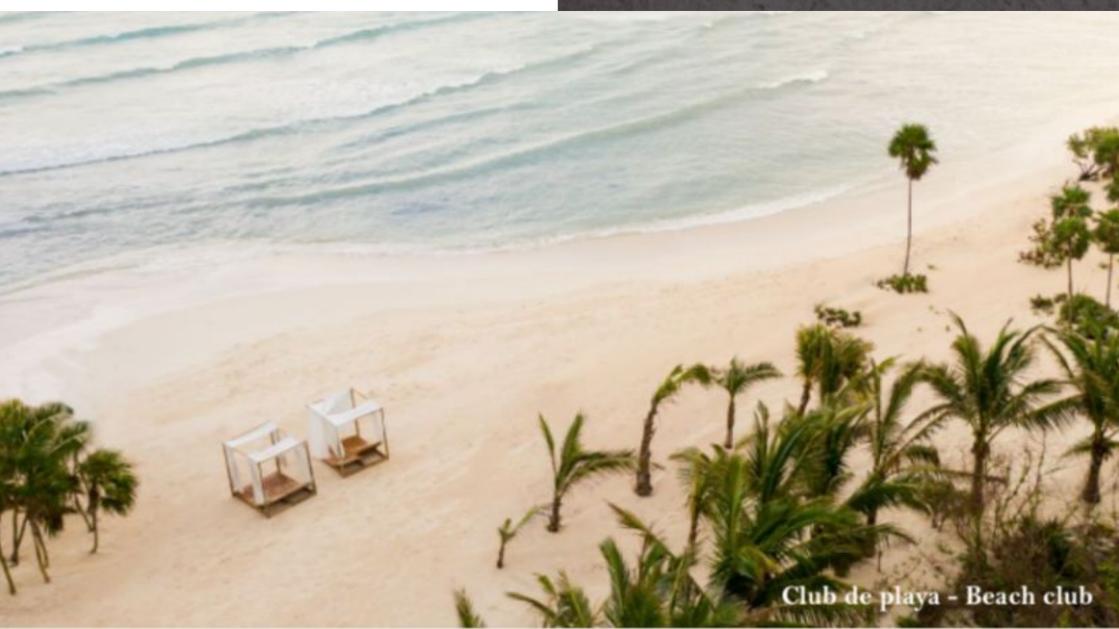

#### THE LARGEST BEACH CLUB IN MEXICO

This gated community has a beach club of 42,000 m2 with 132 meters of linear beach. With Mexican, Oriental, Italian style restaurants and gourmet ice cream.

### **BEACH CLUB AMENITIES**

- Motor Lobby
- Private access to the beach
- Family pools
- Adult poo
- I- Spa
- Kids Club
- Craft market
- gourmet market
- Restaurants
- Sushi Bar
- Cafe
- Gourmet ice cream shop