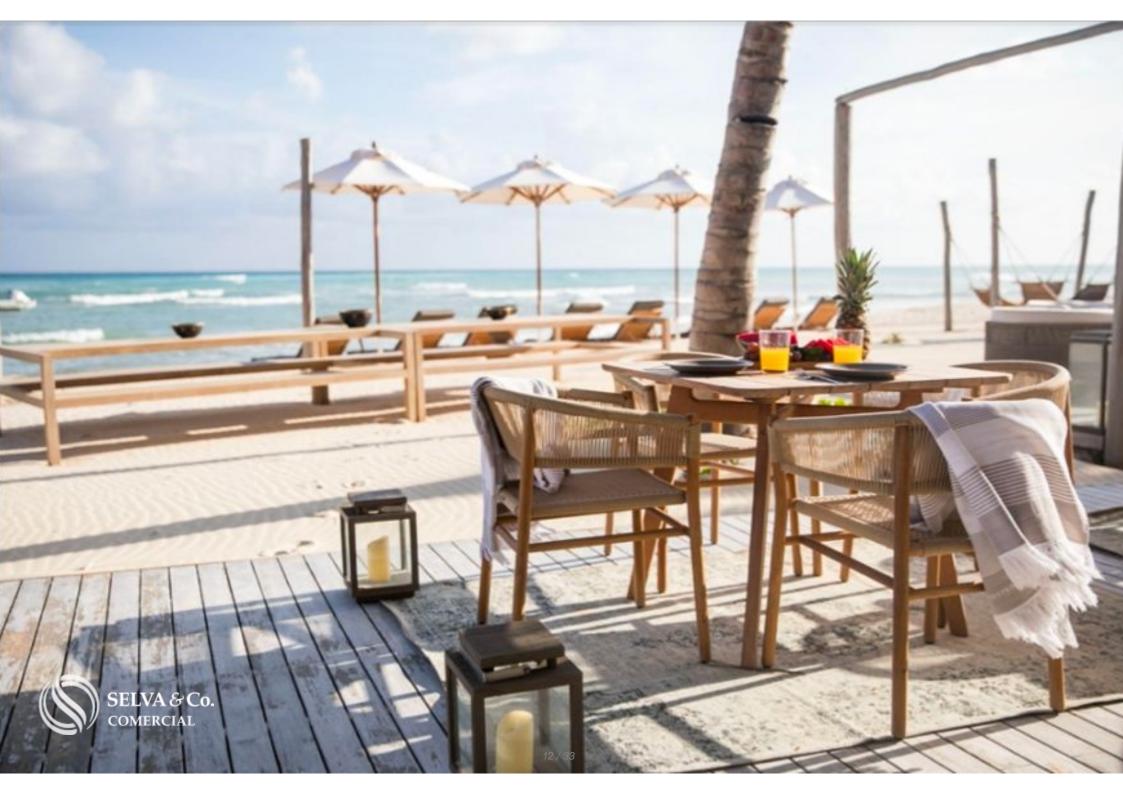

CLUB DE PLAYA

BEACH CLUB

ENTRADA PRINCIPAL - MAIN ENTRANCE

#### THE LARGEST BEACH CLUB IN MEXICO

This gated community has a beach club of 42,000 m2 with 132 meters of linear beach. With Mexican, Oriental, Italian style restaurants and gourmet ice cream.

### **BEACH CLUB AMENITIES**

- Motor Lobby
- Private access to the beach
- Family pools
- Adult poo
- I- Spa
- Kids Club
- Craft market
- gourmet market
- Restaurants
- Sushi Bar
- Cafe
- Gourmet ice cream shop