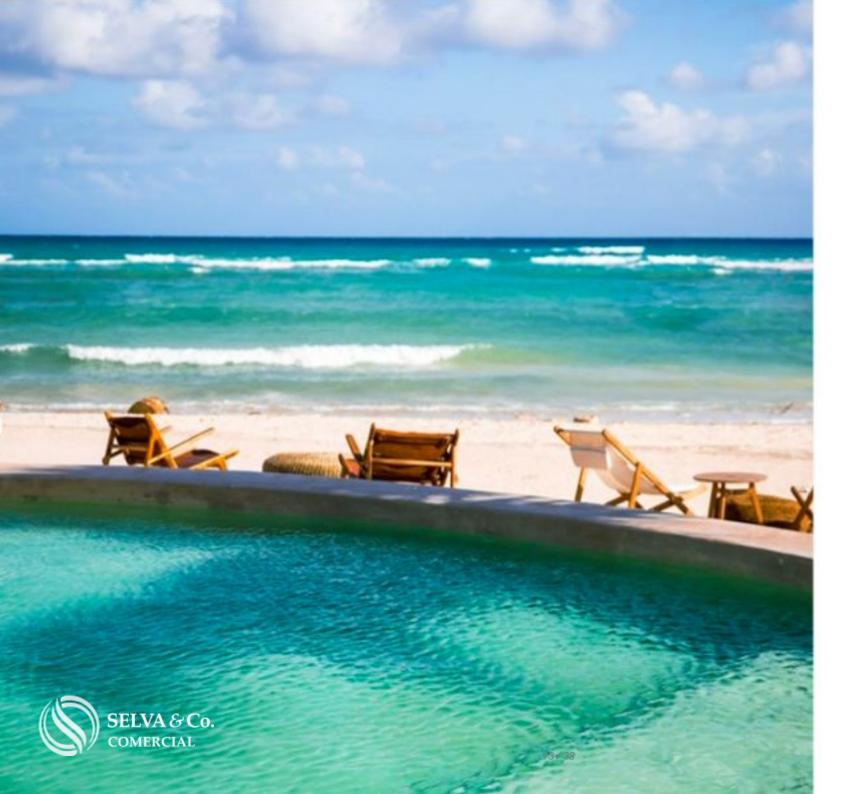

#### THE LARGEST BEACH CLUB IN MEXICO

This gated community has a beach club of 42,000 m2 with 132 meters of linear beach. With Mexican, Oriental, Italian style restaurants and gourmet ice cream.

### **BEACH CLUB AMENITIES**

- Motor Lobby
- Private access to the beach
- Family pools
- Adult poo
- I- Spa
- Kids Club
- Craft market
- gourmet market
- Restaurants
- Sushi Bar
- Cafe
- Gourmet ice cream shop