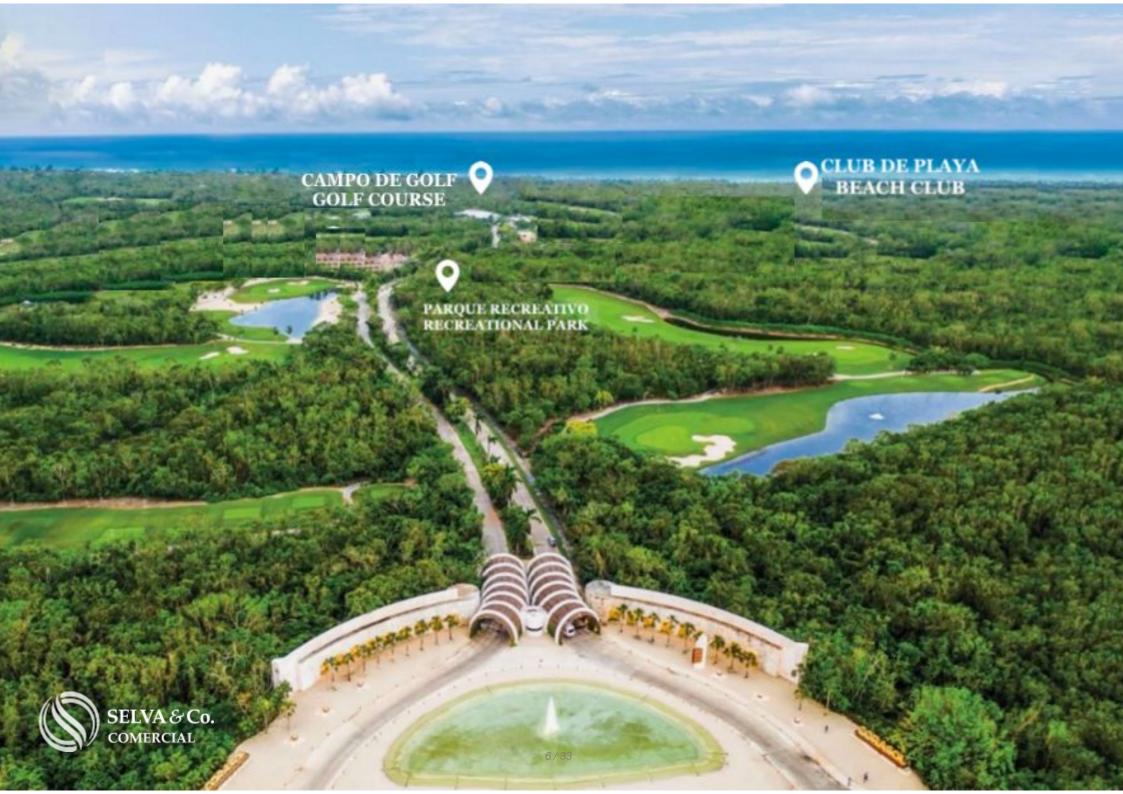

#### LOCATION

Land located in a gated community area with access to the beach and entrance from the federal highway and Fifth Avenue.

8 minutes from Playa del Carmen.

40 minutes from Cancun International Airport.

50 minutes from Tulum

15 minutes from Xcaret

3 hours from Merida

ABOUT THE GATED COMMUNITY:

#### THE LARGEST BEACH CLUB IN MEXICO

This gated community has a beach club of 42,000 m2 with 132 meters of linear beach. With Mexican, Oriental, Italian style restaurants and gourmet ice cream.

# **GOLF COURSE**

- Clubhouse

- Pro shop
- Restaurant
- Golf school
- Grill
- 18 holes

#### RECREATIONAL PARK

Sports space surrounded by exuberant vegetation, a multigame area, batting cage, pickleball court, paddle and tennis courts.

Offer your residents a healthy and fun life within a safe and private community.