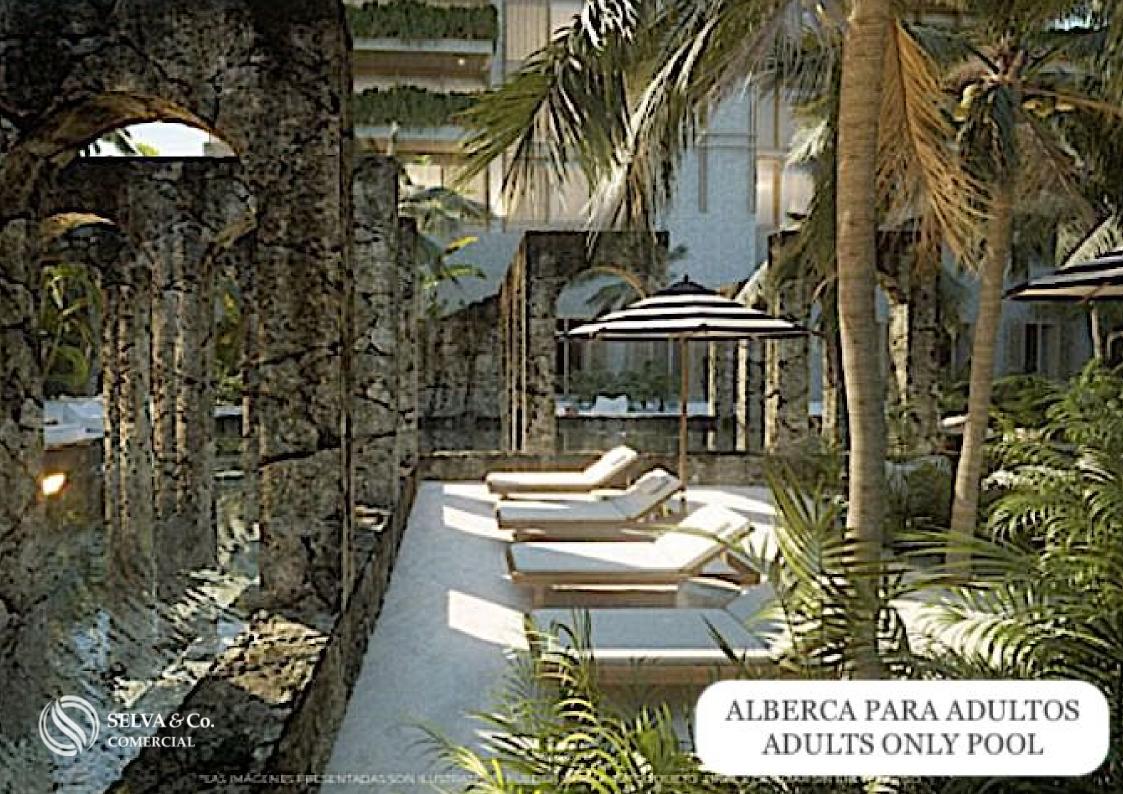

#### THE LARGEST BEACH CLUB IN MEXICO

This gated community has a beach club of 42,000 m2 with 132 meters of linear beach. With Mexican, Oriental, Italian style restaurants and gourmet ice cream.

### **BEACH CLUB AMENITIES**

- Motor Lobby
- Private access to the beach
- Family pools
- Adult poo
- I- Spa
- Kids Club
- Craft market
- gourmet market
- Restaurants
- Sushi Bar
- Cafe
- Gourmet ice cream shop