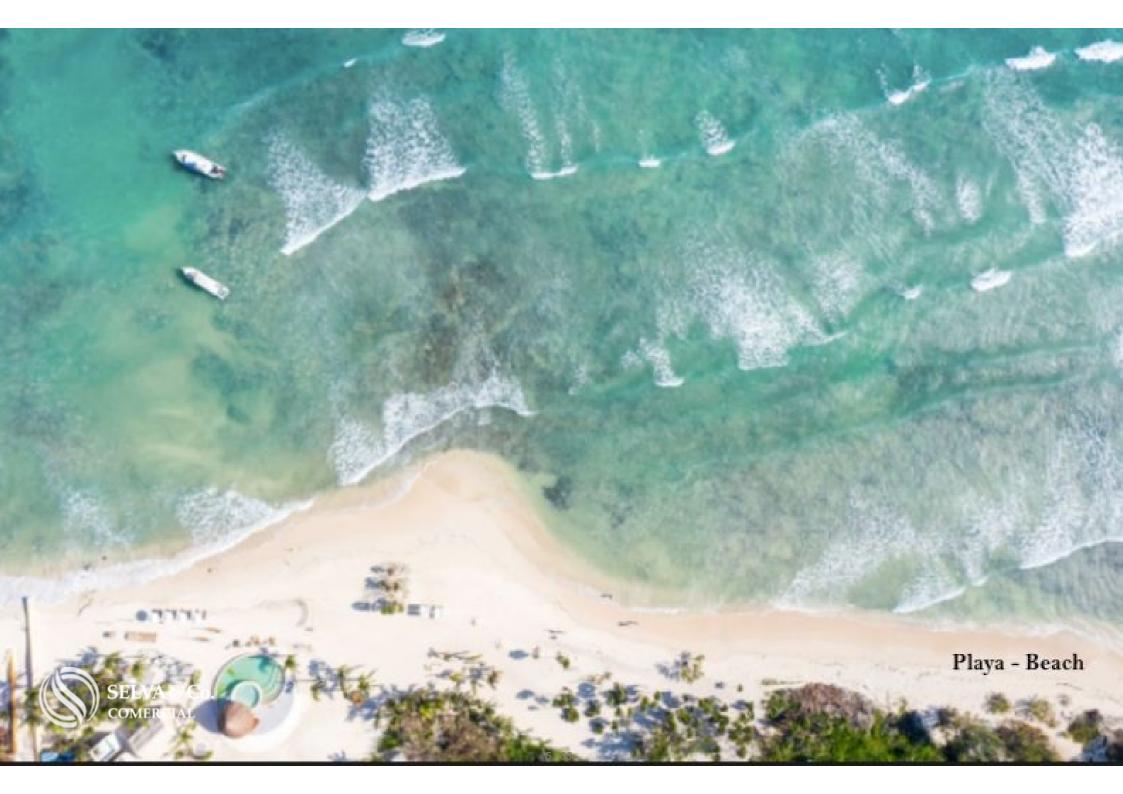

#### THE LARGEST BEACH CLUB IN MEXICO

This gated community has a beach club of 42,000 m2 with 132 meters of linear beach. With Mexican, Oriental, Italian style restaurants and gourmet ice cream.