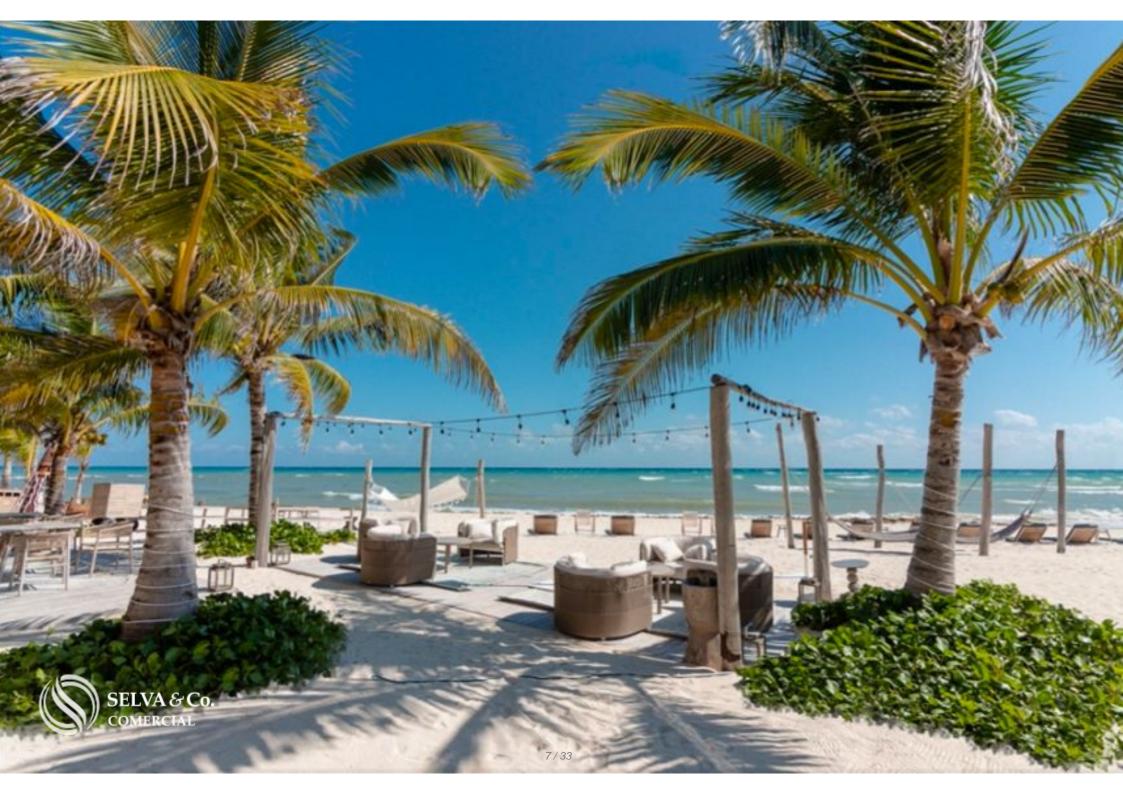

#### THE LARGEST BEACH CLUB IN MEXICO

This gated community has a beach club of 42,000 m2 with 132 meters of linear beach. With Mexican, Oriental, Italian style restaurants and gourmet ice cream.

### **BEACH CLUB AMENITIES**

- Motor Lobby
- Private access to the beach
- Family pools
- Adult poo
- I- Spa
- Kids Club
- Craft market
- gourmet market
- Restaurants
- Sushi Bar
- Cafe
- Gourmet ice cream shop

- Indoor gym
- Jungle Gym
- Dressing rooms
- Art Gallery
- Boutiques
- Clubhouse Ballroom
- Shops
- Owners Club
- Speakeasy bar Plaza
- Toy library
- Yoga Esplanade