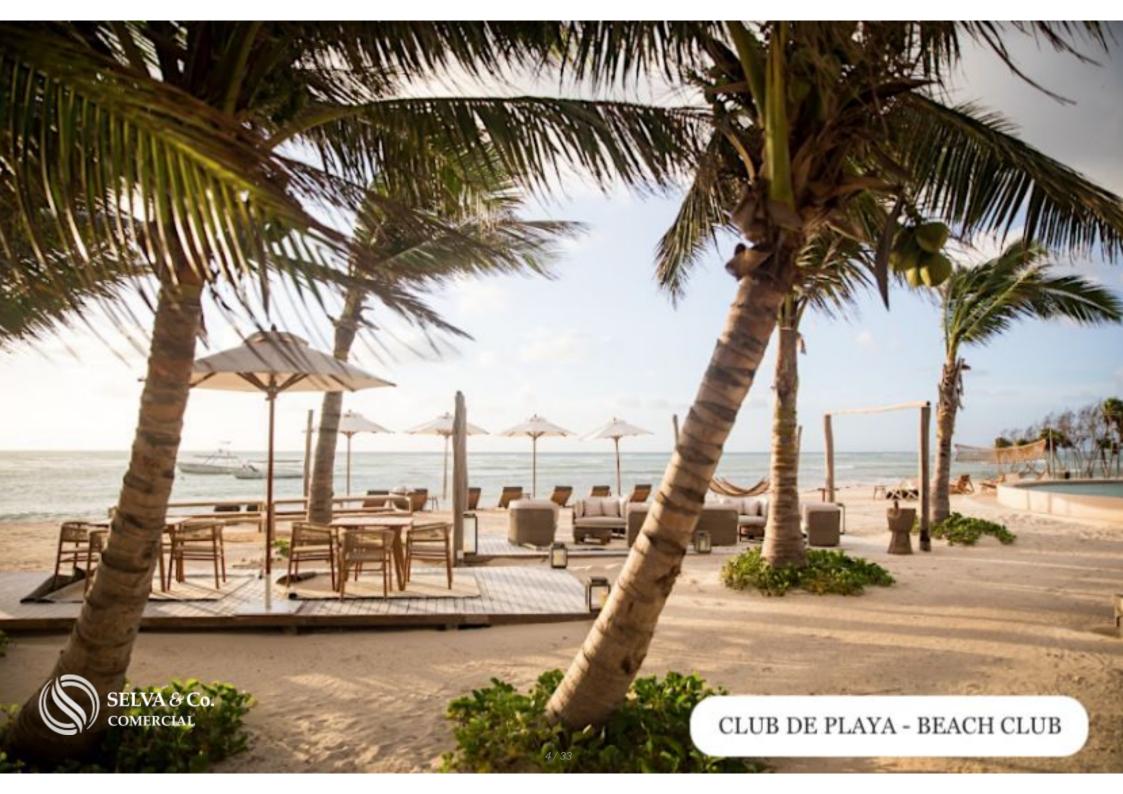

#### THE LARGEST BEACH CLUB IN MEXICO

This gated community has a beach club of 42,000 m2 with 132 meters of linear beach. With Mexican, Oriental, Italian style restaurants and gourmet ice cream.

### **BEACH CLUB AMENITIES**

- Motor Lobby
- Private access to the beach
- Family pools
- Adult poo
- I- Spa
- Kids Club
- Craft market
- gourmet market
- Restaurants
- Sushi Bar
- Cafe
- Gourmet ice cream shop