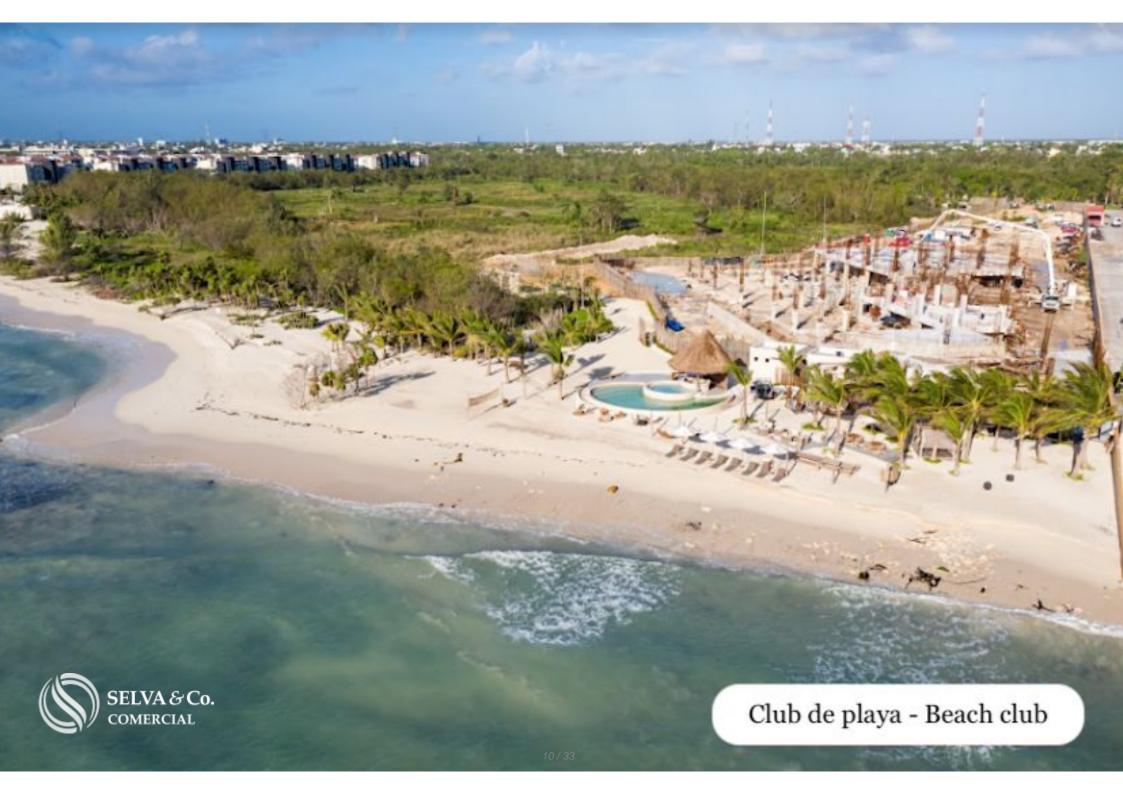

CLUB DE PLAYA

BEACH CLUB

ENTRADA PRINCIPAL - MAIN ENTRANCE

#### THE LARGEST BEACH CLUB IN MEXICO

This gated community has a beach club of 42,000 m2 with 132 meters of linear beach. With Mexican, Oriental, Italian style restaurants and gourmet ice cream.

### **BEACH CLUB AMENITIES**

- Motor Lobby
- Private access to the beach
- Family pools
- Adult poo
- I- Spa
- Kids Club
- Craft market
- gourmet market
- Restaurants
- Sushi Bar
- Cafe
- Gourmet ice cream shop