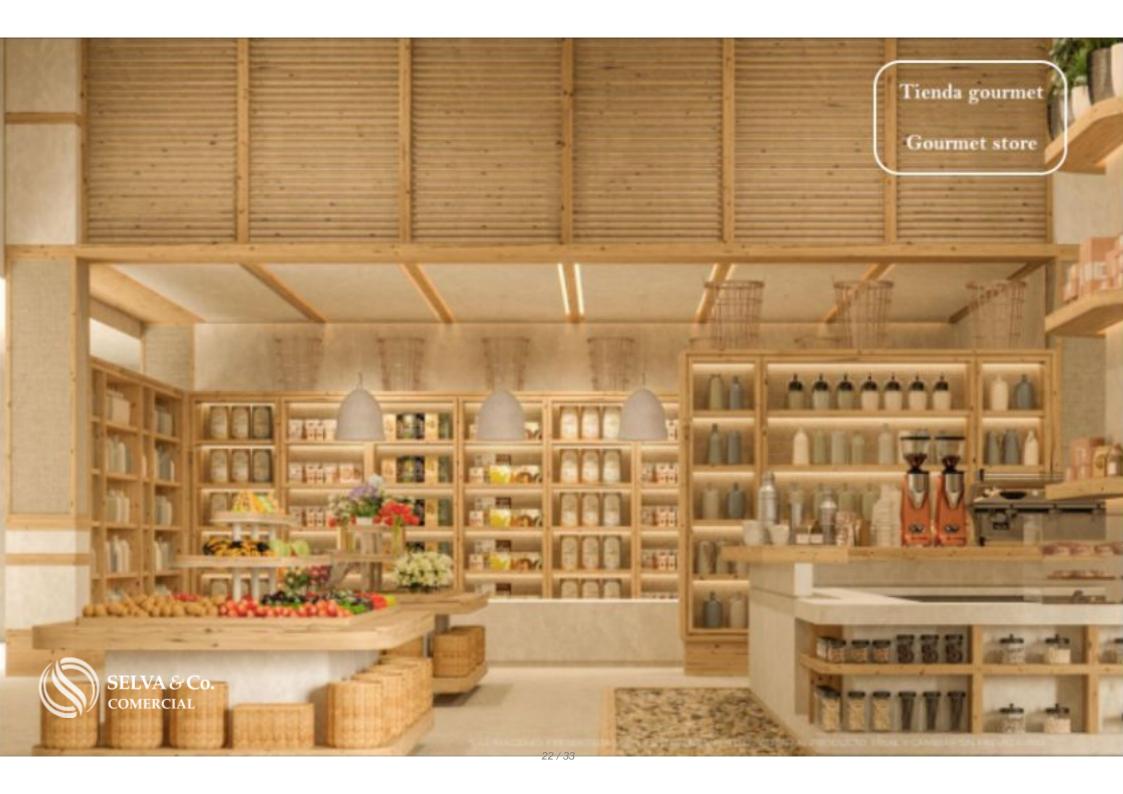

#### THE LARGEST BEACH CLUB IN MEXICO

This gated community has a beach club of 42,000 m2 with 132 meters of linear beach. With Mexican, Oriental, Italian style restaurants and gourmet ice cream.

### **BEACH CLUB AMENITIES**

- Motor Lobby
- Private access to the beach
- Family pools
- Adult poo
- I- Spa
- Kids Club
- Craft market
- gourmet market
- Restaurants
- Sushi Bar
- Cafe
- Gourmet ice cream shop