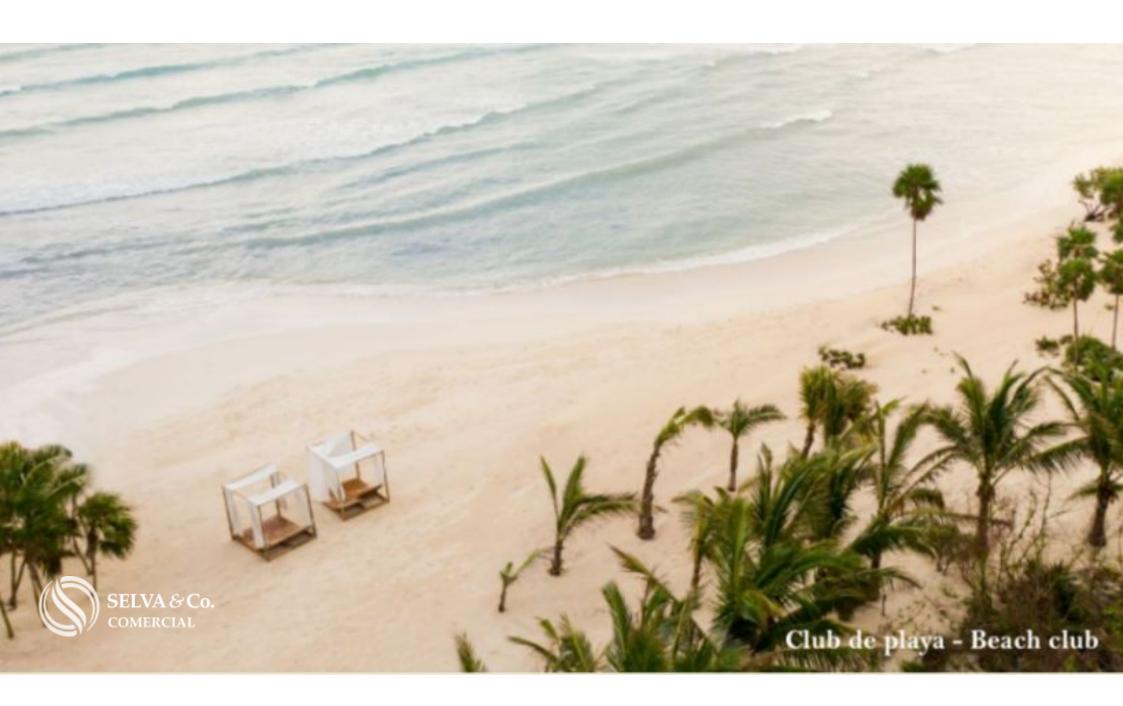

#### THE LARGEST BEACH CLUB IN MEXICO

This gated community has a beach club of 42,000 m2 with 132 meters of linear beach. With Mexican, Oriental, Italian style restaurants and gourmet ice cream.

### **BEACH CLUB AMENITIES**

- Motor Lobby
- Private access to the beach
- Family pools
- Adult poo
- I- Spa
- Kids Club
- Craft market
- gourmet market
- Restaurants
- Sushi Bar
- Cafe
- Gourmet ice cream shop