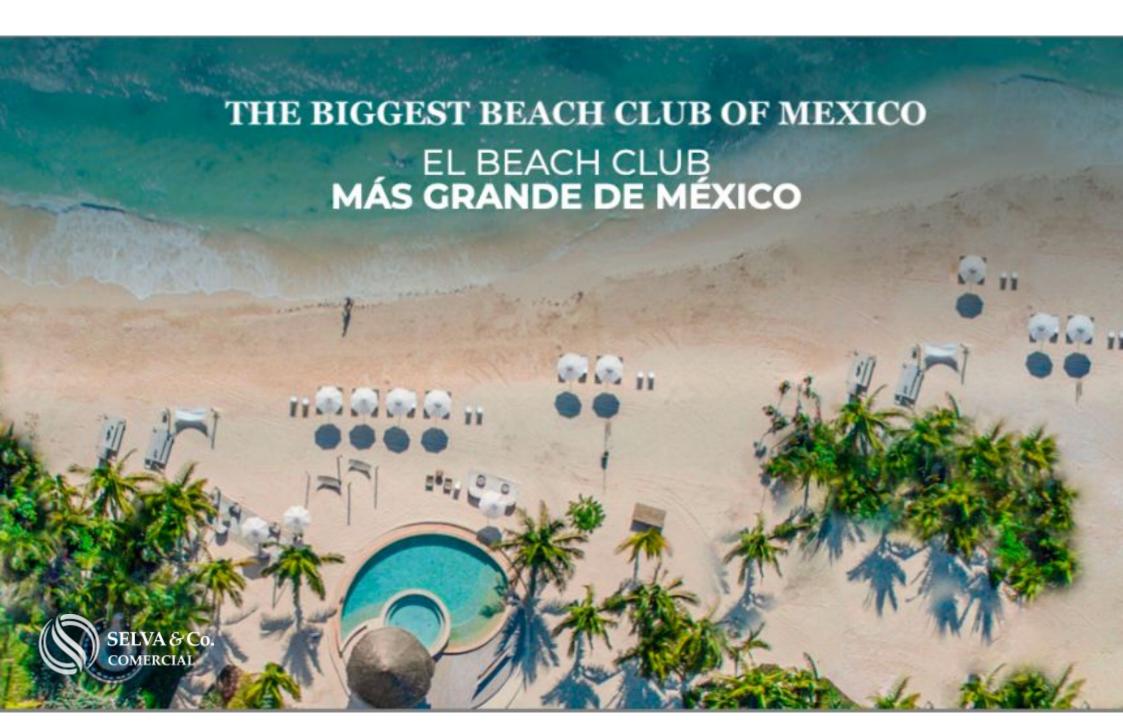

#### THE LARGEST BEACH CLUB IN MEXICO

This gated community has a beach club of 42,000 m2 with 132 meters of linear beach. With Mexican, Oriental, Italian style restaurants and gourmet ice cream.

### **BEACH CLUB AMENITIES**

- Motor Lobby
- Private access to the beach
- Family pools
- Adult poo
- I- Spa
- Kids Club
- Craft market
- gourmet market
- Restaurants
- Sushi Bar
- Cafe
- Gourmet ice cream shop

- Indoor gym
- Jungle Gym
- Dressing rooms
- Art Gallery
- Boutiques
- Clubhouse Ballroom
- Shops
- Owners Club
- Speakeasy bar Plaza
- Toy library
- Yoga Esplanade