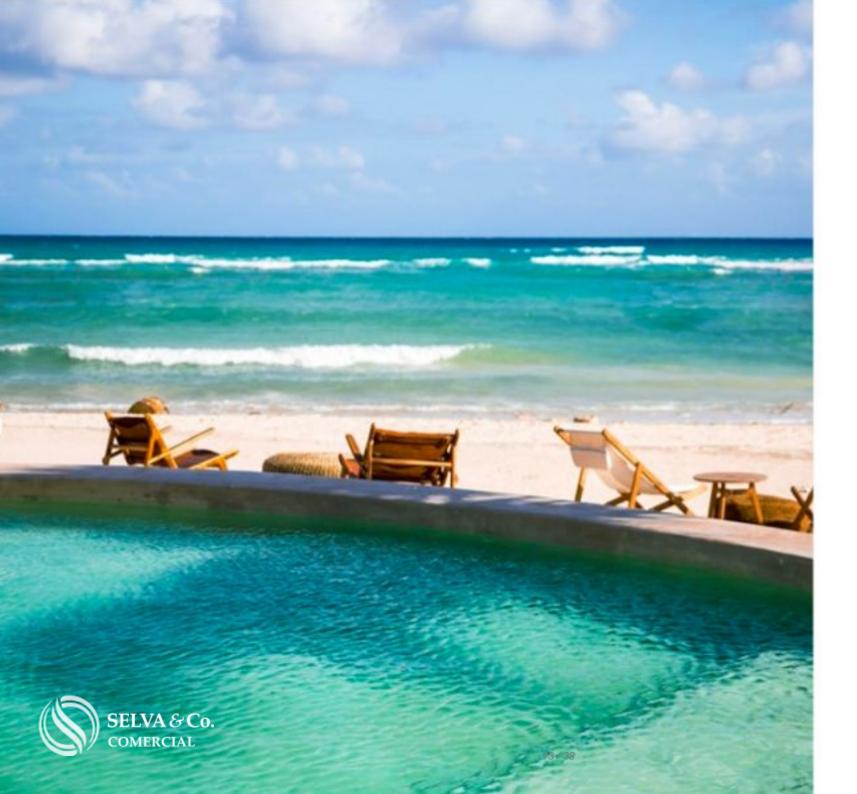

#### THE LARGEST BEACH CLUB IN MEXICO

This gated community has a beach club of 42,000 m2 with 132 meters of linear beach. With Mexican, Oriental, Italian style restaurants and gourmet ice cream.

## **BEACH CLUB AMENITIES**

- Motor Lobby
- Private access to the beach
- Family pools
- Adult poo
- I- Spa
- Kids Club
- Craft market
- gourmet market
- Restaurants
- Sushi Bar
- Cafe
- Gourmet ice cream shop