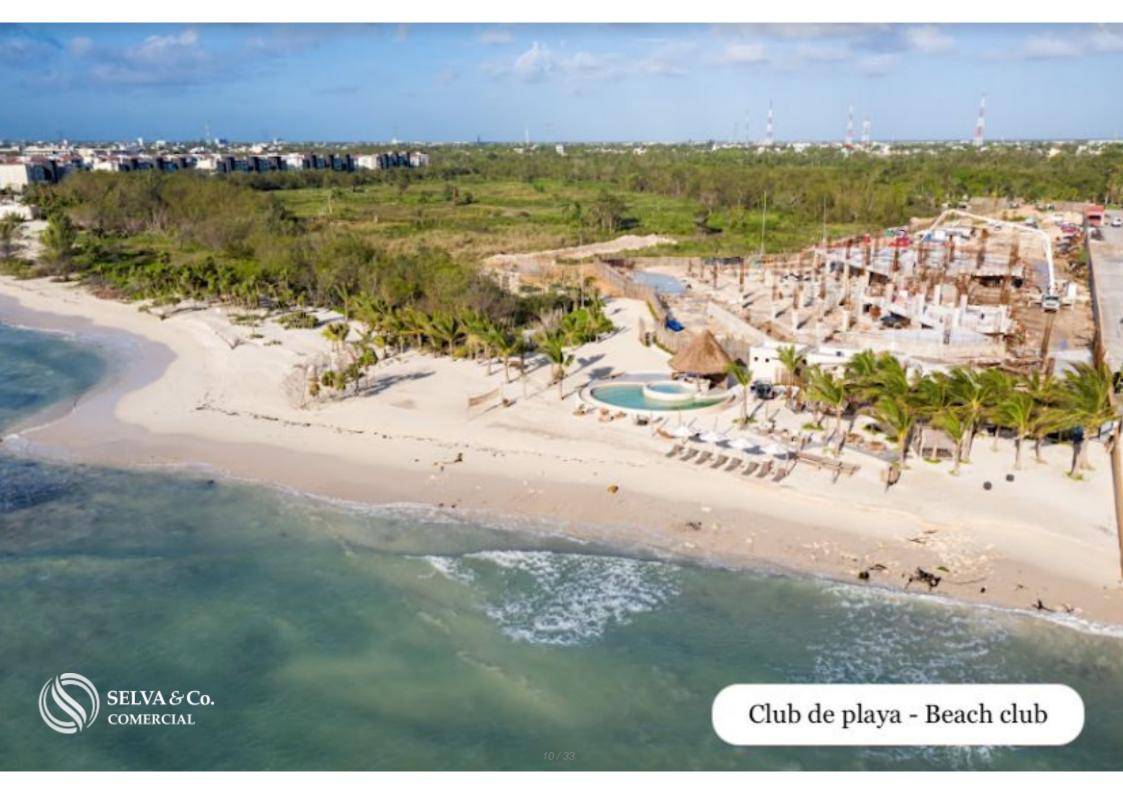

#### THE LARGEST BEACH CLUB IN MEXICO

This gated community has a beach club of 42,000 m2 with 132 meters of linear beach. With Mexican, Oriental, Italian style restaurants and gourmet ice cream.

## **BEACH CLUB AMENITIES**

- Motor Lobby
- Private access to the beach
- Family pools
- Adult poo
- I- Spa
- Kids Club
- Craft market
- gourmet market
- Restaurants
- Sushi Bar
- Cafe
- Gourmet ice cream shop

- Indoor gym
- Jungle Gym
- Dressing rooms
- Art Gallery
- Boutiques
- Clubhouse Ballroom
- Shops
- Owners Club
- Speakeasy bar Plaza
- Toy library
- Yoga Esplanade