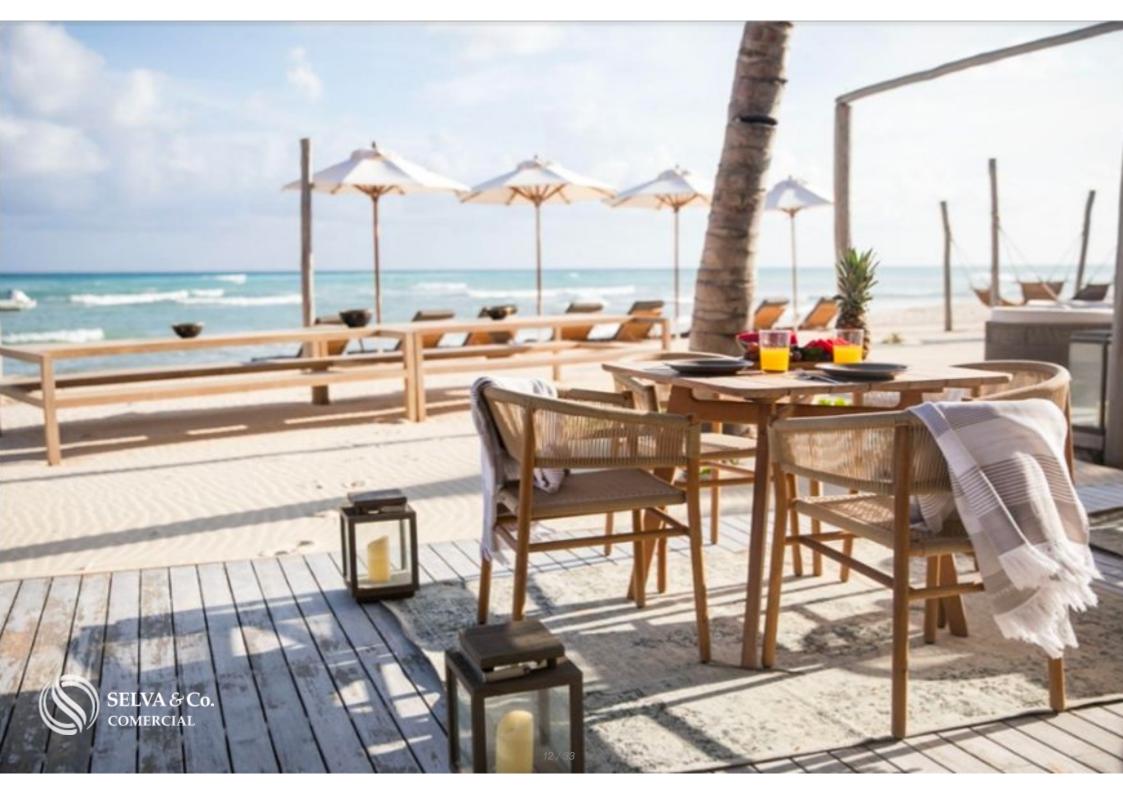

#### THE LARGEST BEACH CLUB IN MEXICO

This gated community has a beach club of 42,000 m2 with 132 meters of linear beach. With Mexican, Oriental, Italian style restaurants and gourmet ice cream.

## **BEACH CLUB AMENITIES**

- Motor Lobby
- Private access to the beach
- Family pools
- Adult poo
- I- Spa
- Kids Club
- Craft market
- gourmet market
- Restaurants
- Sushi Bar
- Cafe
- Gourmet ice cream shop