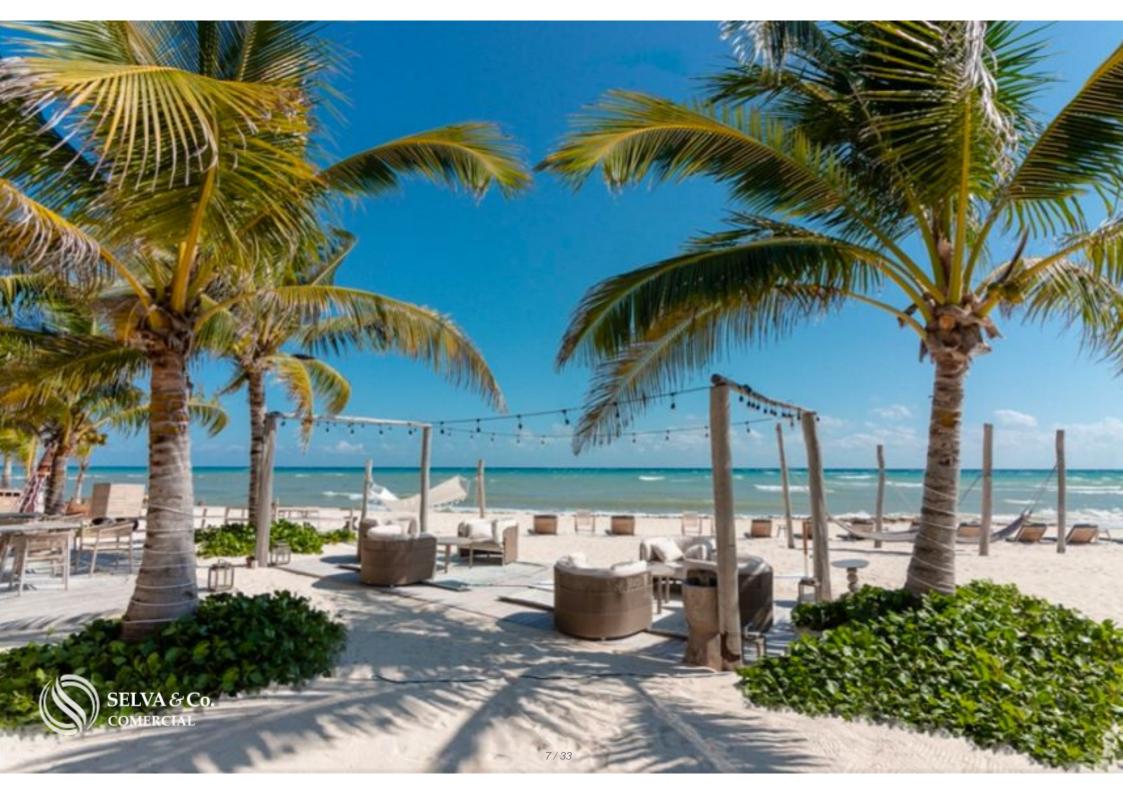

#### THE LARGEST BEACH CLUB IN MEXICO

This gated community has a beach club of 42,000 m2 with 132 meters of linear beach. With Mexican, Oriental, Italian style restaurants and gourmet ice cream.

## **BEACH CLUB AMENITIES**

- Motor Lobby
- Private access to the beach
- Family pools
- Adult poo
- I- Spa
- Kids Club
- Craft market
- gourmet market
- Restaurants
- Sushi Bar
- Cafe
- Gourmet ice cream shop