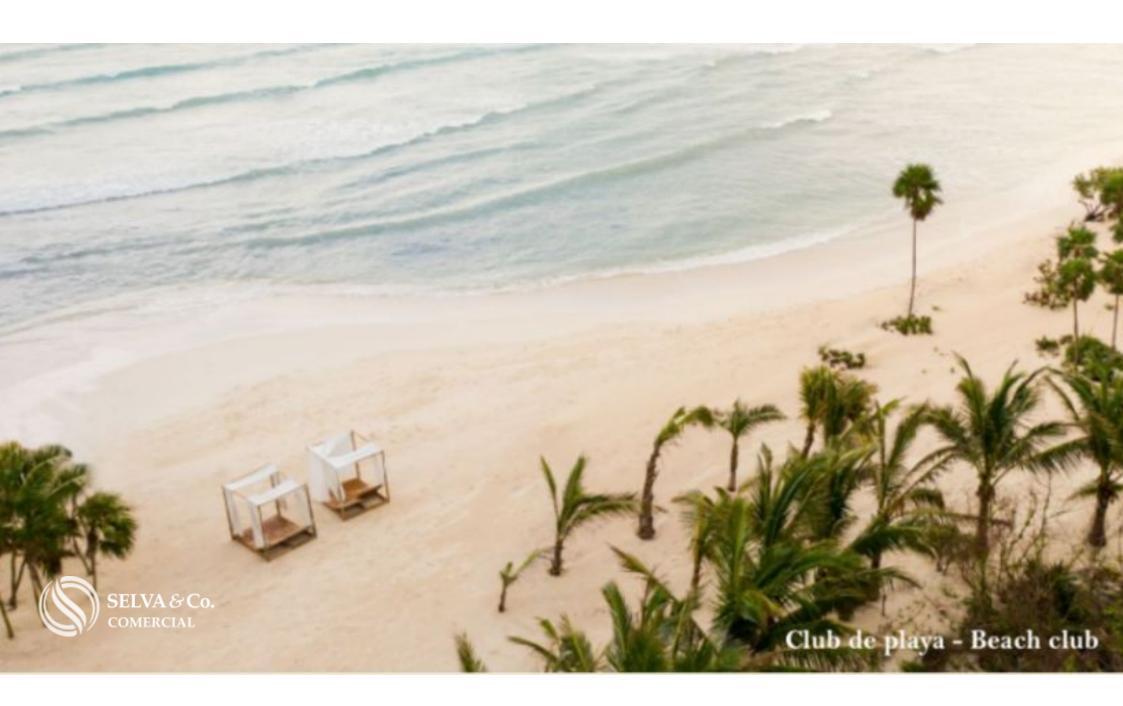

#### THE LARGEST BEACH CLUB IN MEXICO

This gated community has a beach club of 42,000 m2 with 132 meters of linear beach. With Mexican, Oriental, Italian style restaurants and gourmet ice cream.

## **BEACH CLUB AMENITIES**

- Motor Lobby
- Private access to the beach
- Family pools
- Adult poo
- I- Spa
- Kids Club
- Craft market
- gourmet market
- Restaurants
- Sushi Bar
- Cafe
- Gourmet ice cream shop