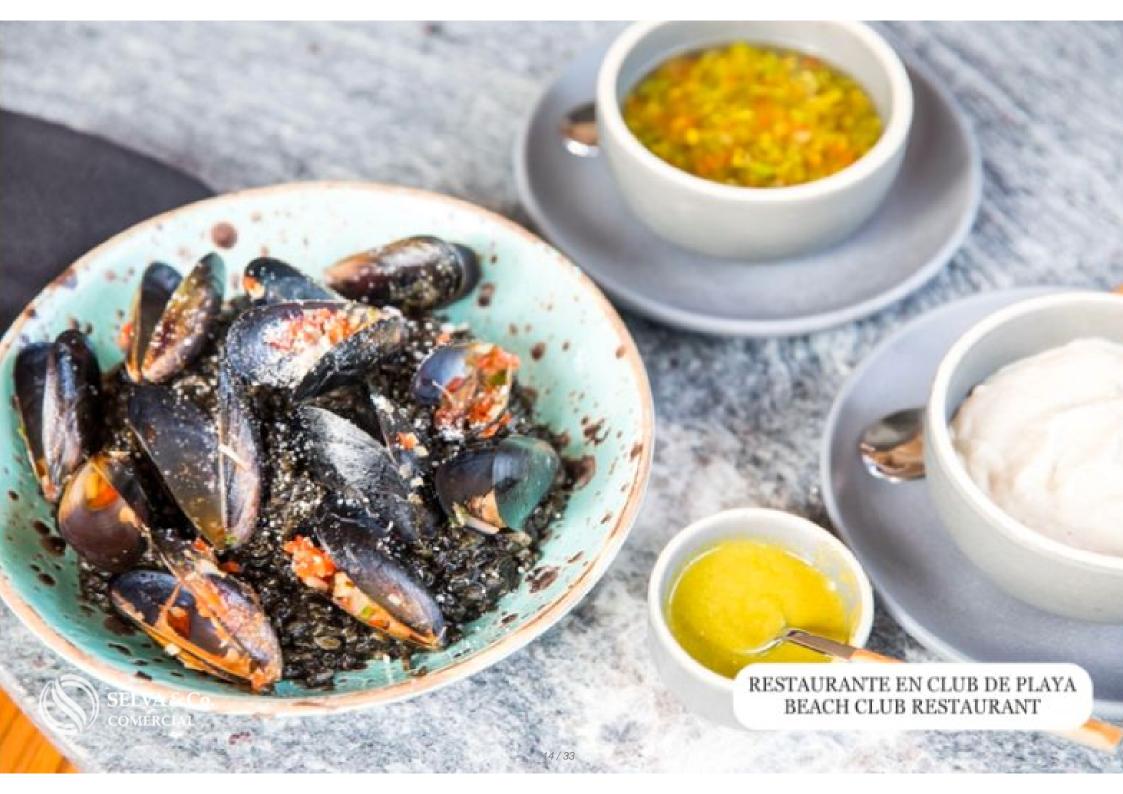

#### THE LARGEST BEACH CLUB IN MEXICO

This gated community has a beach club of 42,000 m2 with 132 meters of linear beach. With Mexican, Oriental, Italian style restaurants and gourmet ice cream.

## **BEACH CLUB AMENITIES**

- Motor Lobby
- Private access to the beach
- Family pools
- Adult poo
- I- Spa
- Kids Club
- Craft market
- gourmet market
- Restaurants
- Sushi Bar
- Cafe
- Gourmet ice cream shop