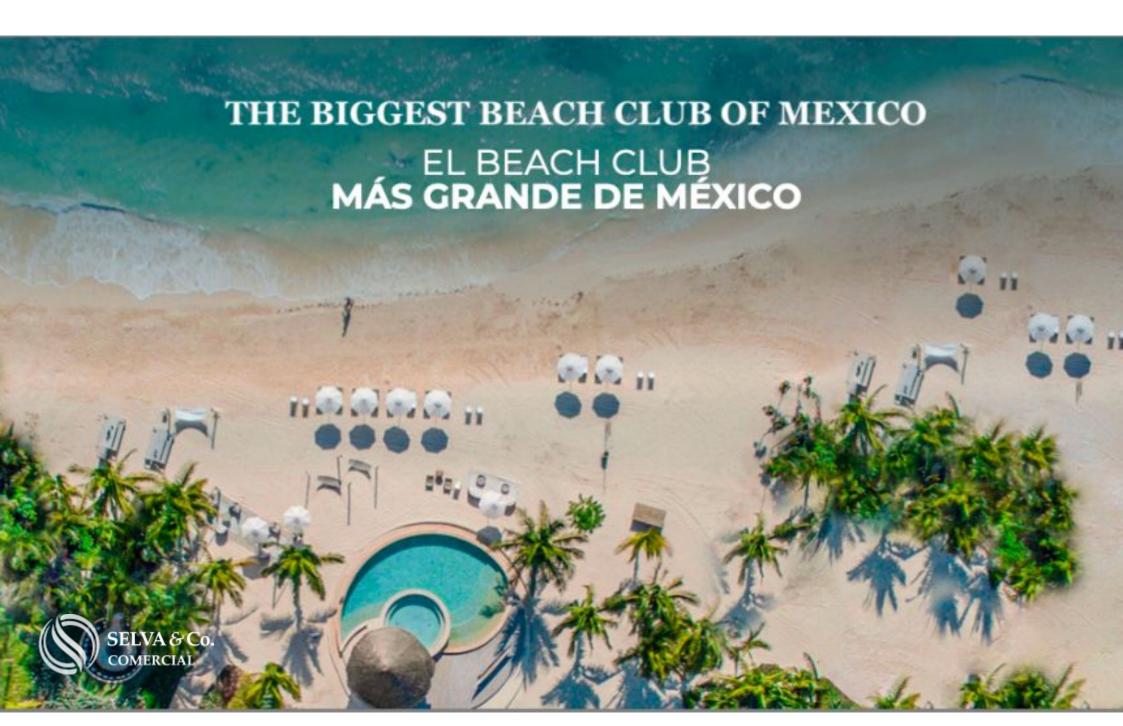

#### THE LARGEST BEACH CLUB IN MEXICO

This gated community has a beach club of 42,000 m2 with 132 meters of linear beach. With Mexican, Oriental, Italian style restaurants and gourmet ice cream.