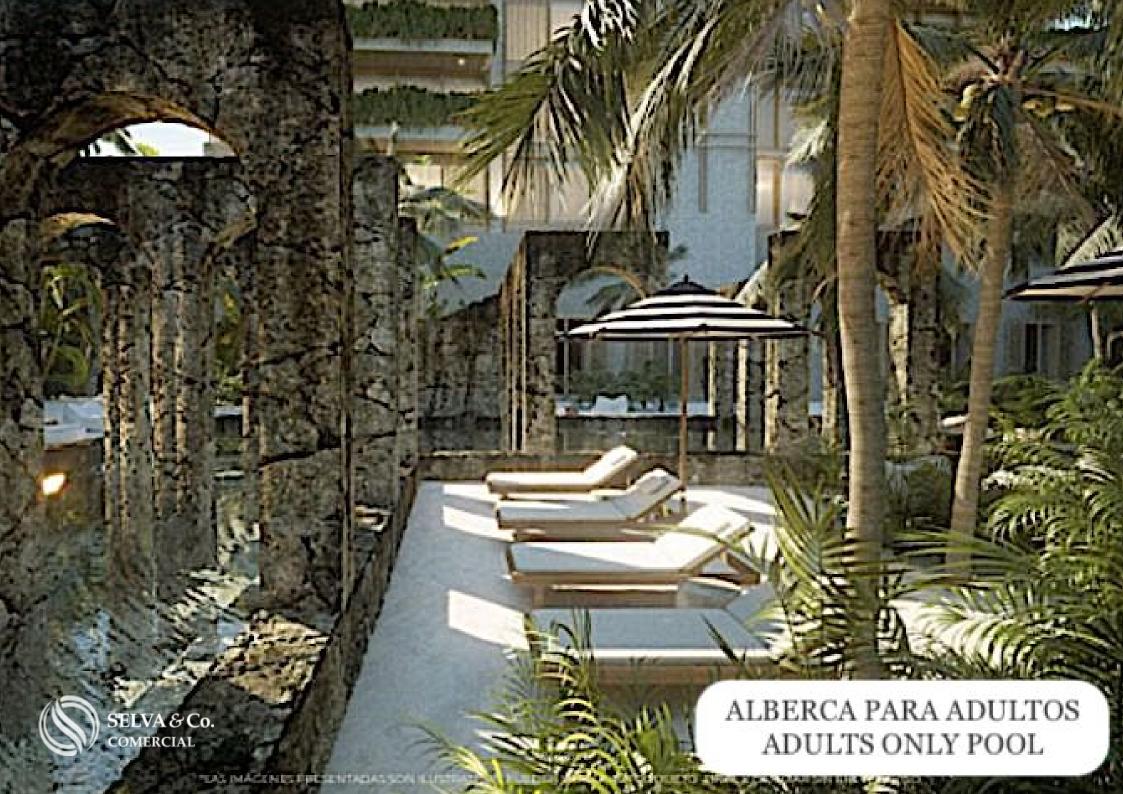

#### THE LARGEST BEACH CLUB IN MEXICO

This gated community has a beach club of 42,000 m2 with 132 meters of linear beach. With Mexican, Oriental, Italian style restaurants and gourmet ice cream.

## **BEACH CLUB AMENITIES**

- Motor Lobby
- Private access to the beach
- Family pools
- Adult poo
- I- Spa
- Kids Club
- Craft market
- gourmet market
- Restaurants
- Sushi Bar
- Cafe
- Gourmet ice cream shop