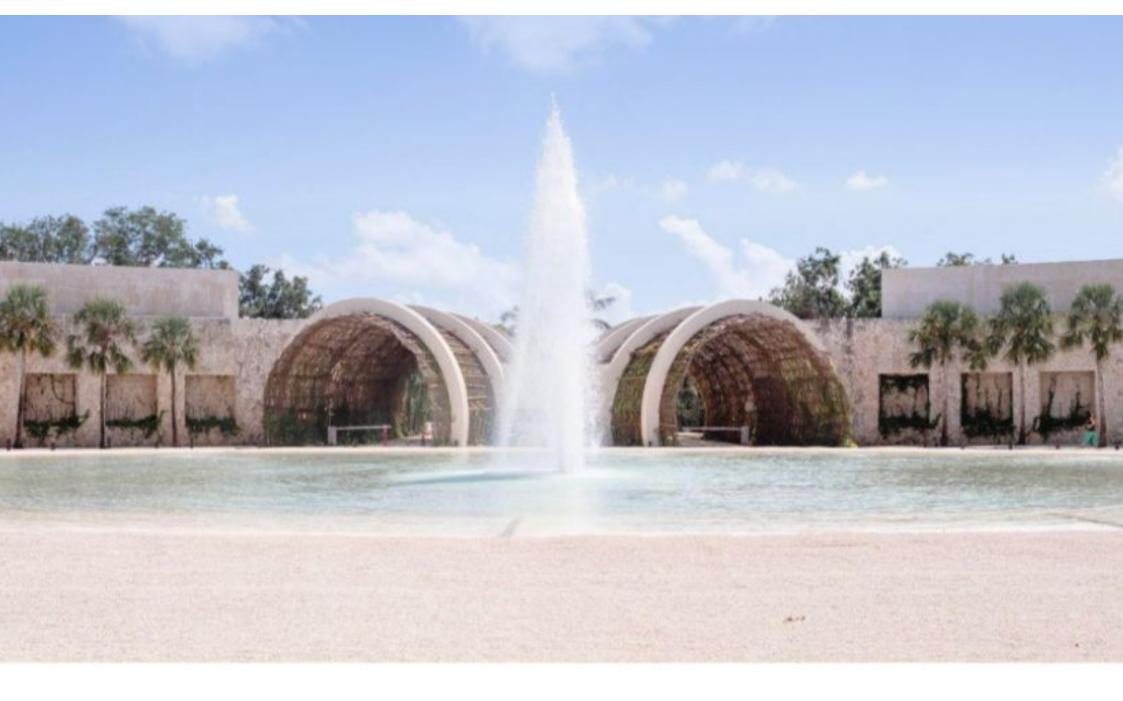

#### THE LARGEST BEACH CLUB IN MEXICO

This gated community has a beach club of 42,000 m2 with 132 meters of linear beach. With Mexican, Oriental, Italian style restaurants and gourmet ice cream.

CLUB DE PLAYA

BEACH CLUB

ENTRADA PRINCIPAL - MAIN ENTRANCE