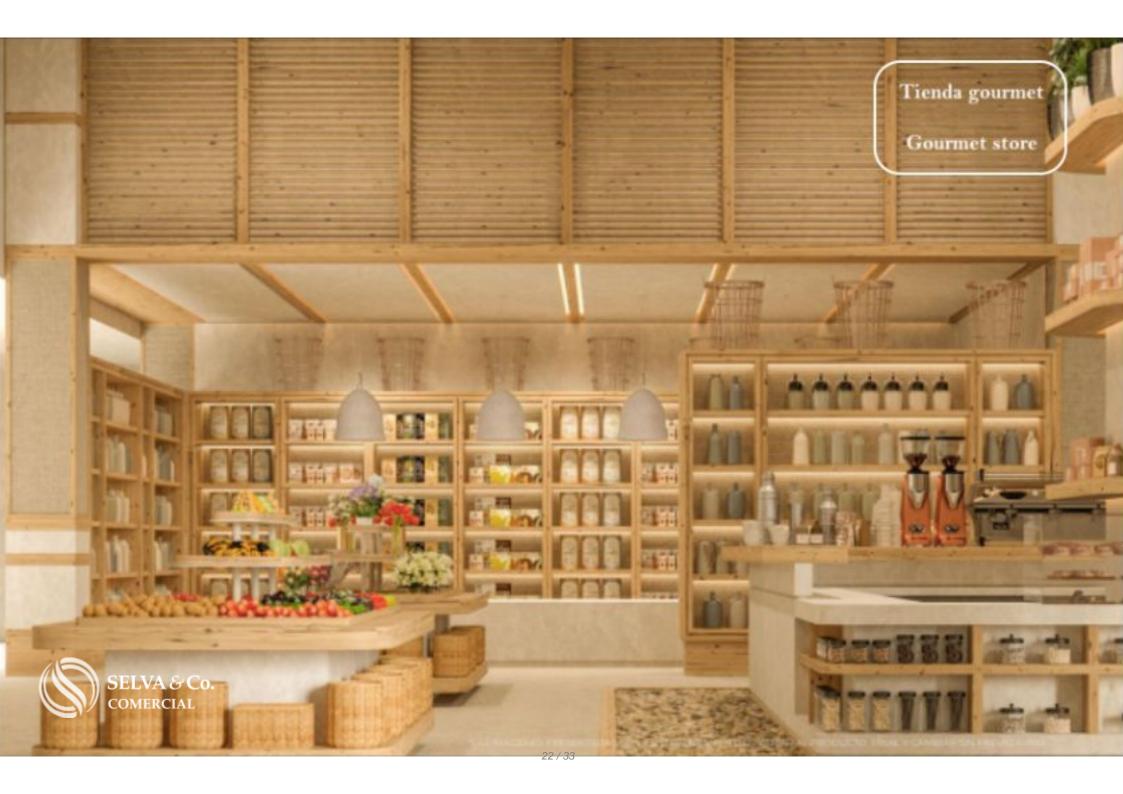

#### THE LARGEST BEACH CLUB IN MEXICO

This gated community has a beach club of 42,000 m2 with 132 meters of linear beach. With Mexican, Oriental, Italian style restaurants and gourmet ice cream.

## **BEACH CLUB AMENITIES**

- Motor Lobby
- Private access to the beach
- Family pools
- Adult poo
- I- Spa
- Kids Club
- Craft market
- gourmet market
- Restaurants
- Sushi Bar
- Cafe
- Gourmet ice cream shop

- Indoor gym
- Jungle Gym
- Dressing rooms
- Art Gallery
- Boutiques
- Clubhouse Ballroom
- Shops
- Owners Club
- Speakeasy bar Plaza
- Toy library
- Yoga Esplanade