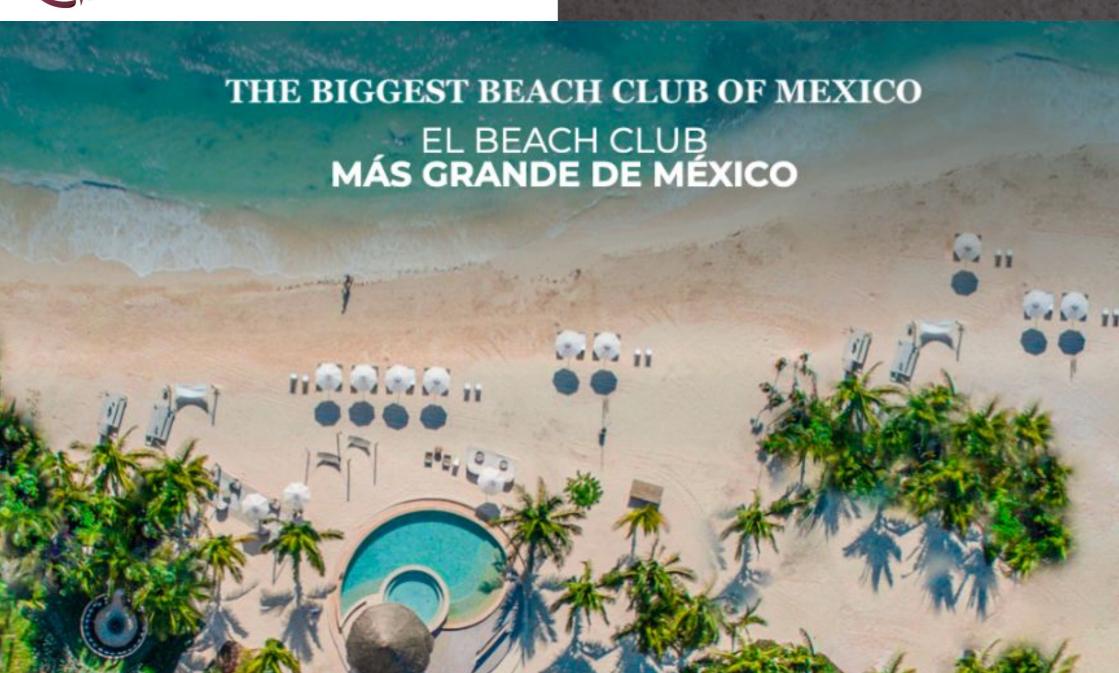

#### THE LARGEST BEACH CLUB IN MEXICO

This gated community has a beach club of 42,000 m2 with 132 meters of linear beach. With Mexican, Oriental, Italian style restaurants and gourmet ice cream.