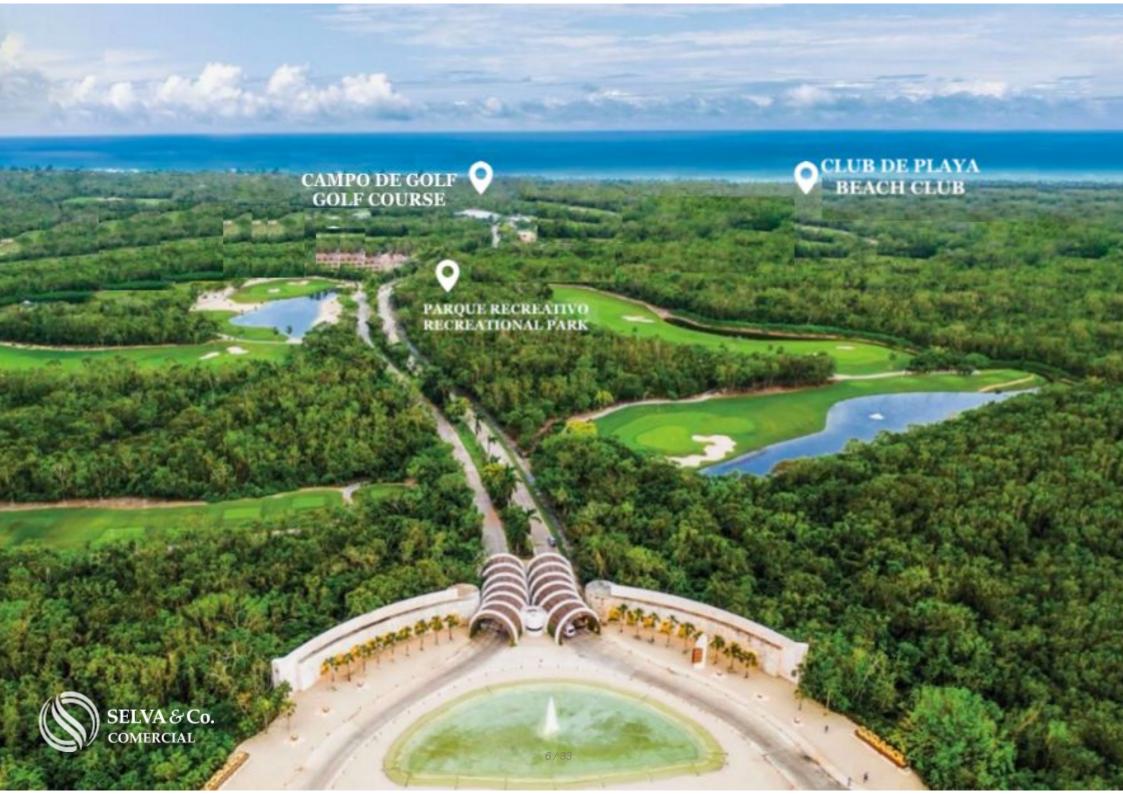

## LOCATION

Land located in a gated community area with access to the beach and entrance from the federal highway and Fifth Avenue.

8 minutes from Playa del Carmen.

40 minutes from Cancun International Airport.

50 minutes from Tulum

15 minutes from Xcaret

3 hours from Merida

ABOUT THE GATED COMMUNITY:

#### THE LARGEST BEACH CLUB IN MEXICO

This gated community has a beach club of 42,000 m2 with 132 meters of linear beach. With Mexican, Oriental, Italian style restaurants and gourmet ice cream.

# **GOLF COURSE**

- Clubhouse

- Pro shop
- Restaurant
- Golf school
- Grill
- 18 holes

## RECREATIONAL PARK

Sports space surrounded by exuberant vegetation, a multigame area, batting cage, pickleball court, paddle and tennis courts.

Offer your residents a healthy and fun life within a safe and private community.