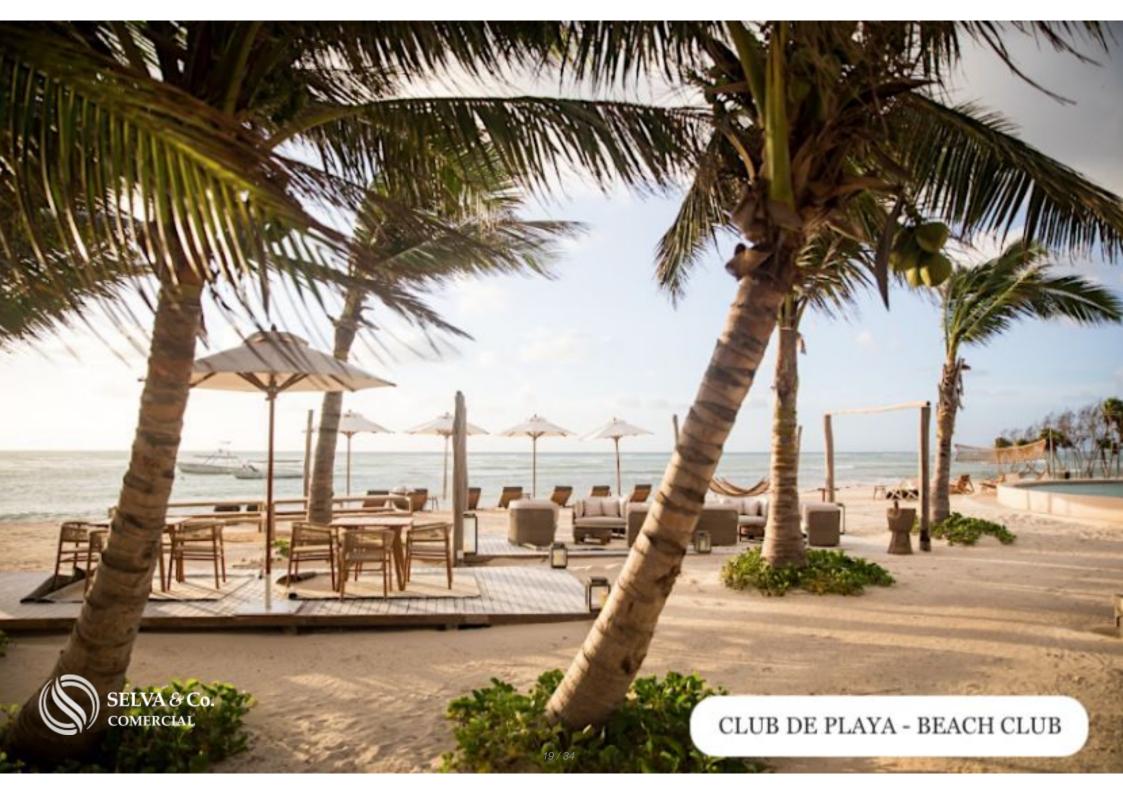

CLUB DE PLAYA

BEACH CLUB

ENTRADA PRINCIPAL - MAIN ENTRANCE

50 minutes from Tulum

15 minutes from Xcaret

3 hours from Merida

ABOUT THE GATED COMMUNITY:

THE LARGEST BEACH CLUB IN MEXICO

This gated community has a beach club of 42,000 m2 with 132 meters of linear beach. With Mexican, Oriental, Italian style restaurants and gourmet ice cream.

## **BEACH CLUB AMENITIES**

- Motor Lobby
- Private access to the beach
- Family pools
- Adult poo
- I- Spa
- Kids Club
- Craft market
- gourmet market
- Restaurants
- Sushi Bar
- Cafe
- Gourmet ice cream shop
- Indoor gym