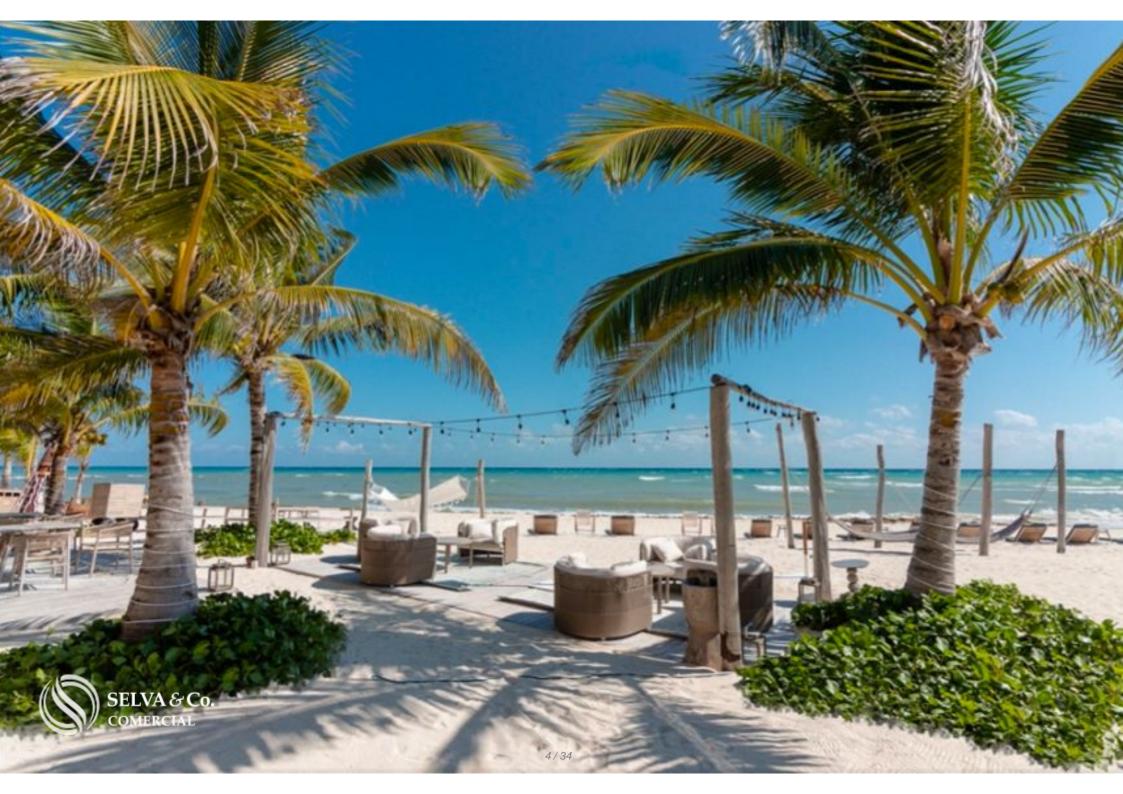

50 minutes from Tulum

15 minutes from Xcaret

3 hours from Merida

ABOUT THE GATED COMMUNITY:

THE LARGEST BEACH CLUB IN MEXICO

This gated community has a beach club of 42,000 m2 with 132 meters of linear beach. With Mexican, Oriental, Italian style restaurants and gourmet ice cream.

## **BEACH CLUB AMENITIES**

- Motor Lobby
- Private access to the beach
- Family pools
- Adult poo
- I- Spa
- Kids Club
- Craft market
- gourmet market
- Restaurants
- Sushi Bar
- Cafe
- Gourmet ice cream shop
- Indoor gym