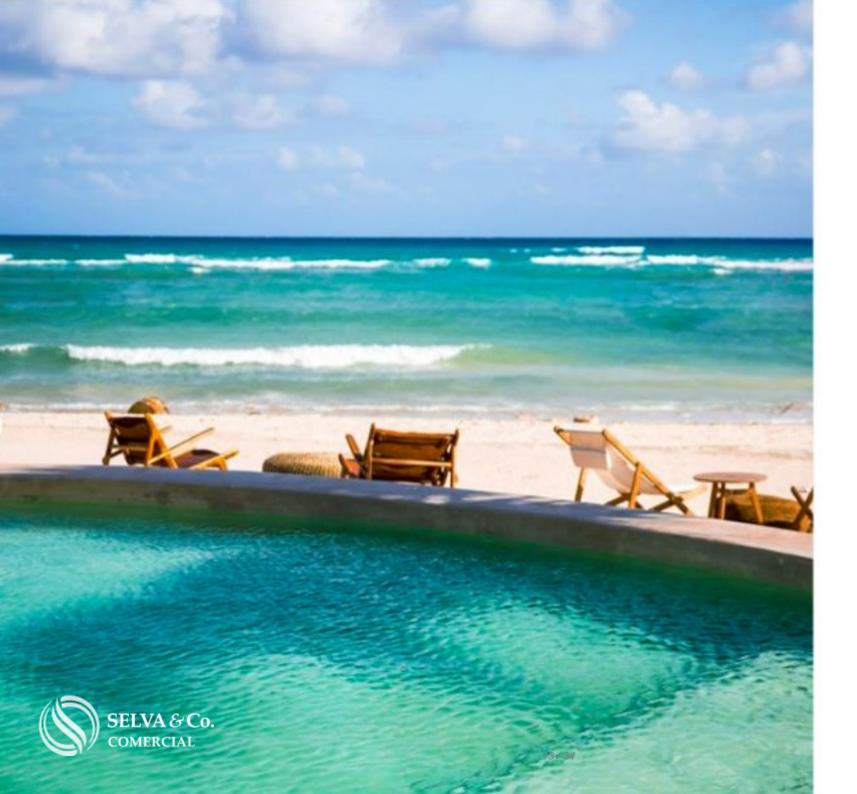

50 minutes from Tulum

15 minutes from Xcaret

3 hours from Merida

ABOUT THE GATED COMMUNITY:

THE LARGEST BEACH CLUB IN MEXICO

This gated community has a beach club of 42,000 m2 with 132 meters of linear beach. With Mexican, Oriental, Italian style restaurants and gourmet ice cream.

## **BEACH CLUB AMENITIES**

- Motor Lobby
- Private access to the beach
- Family pools
- Adult poo
- I- Spa
- Kids Club
- Craft market
- gourmet market
- Restaurants
- Sushi Bar
- Cafe
- Gourmet ice cream shop
- Indoor gym