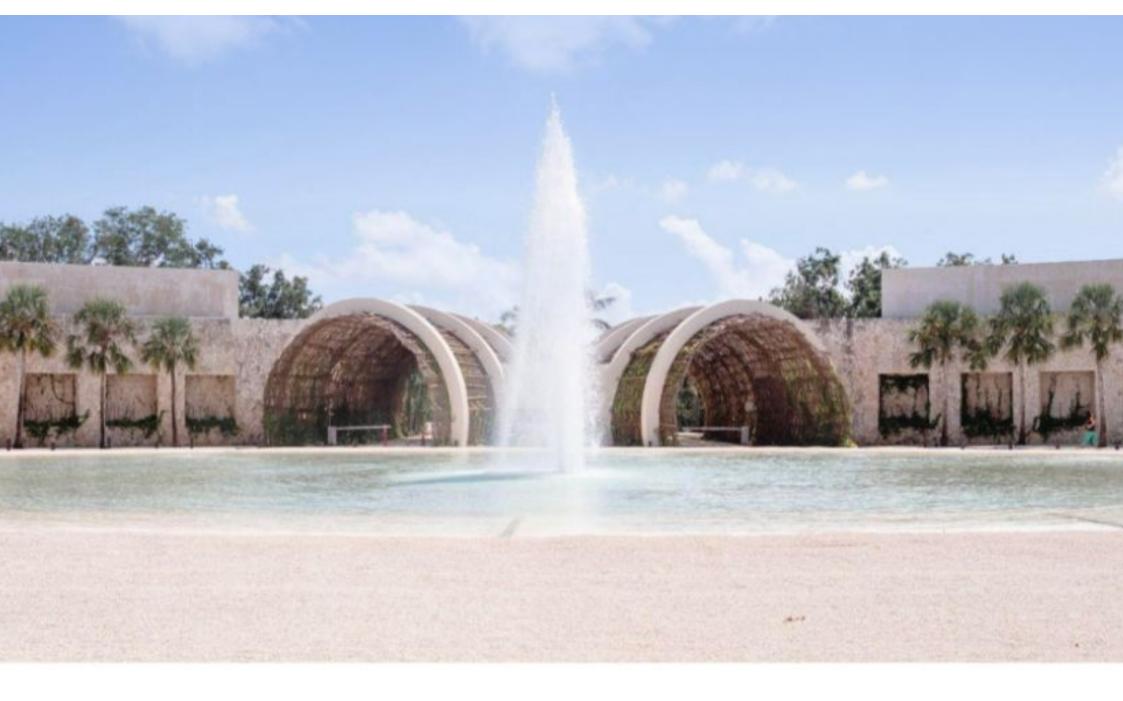

50 minutes from Tulum

15 minutes from Xcaret

3 hours from Merida

ABOUT THE GATED COMMUNITY:

THE LARGEST BEACH CLUB IN MEXICO

This gated community has a beach club of 42,000 m2 with 132 meters of linear beach. With Mexican, Oriental, Italian style restaurants and gourmet ice cream.

## **BEACH CLUB AMENITIES**

- Motor Lobby
- Private access to the beach
- Family pools
- Adult poo
- I- Spa
- Kids Club
- Craft market
- gourmet market
- Restaurants
- Sushi Bar
- Cafe
- Gourmet ice cream shop
- Indoor gym