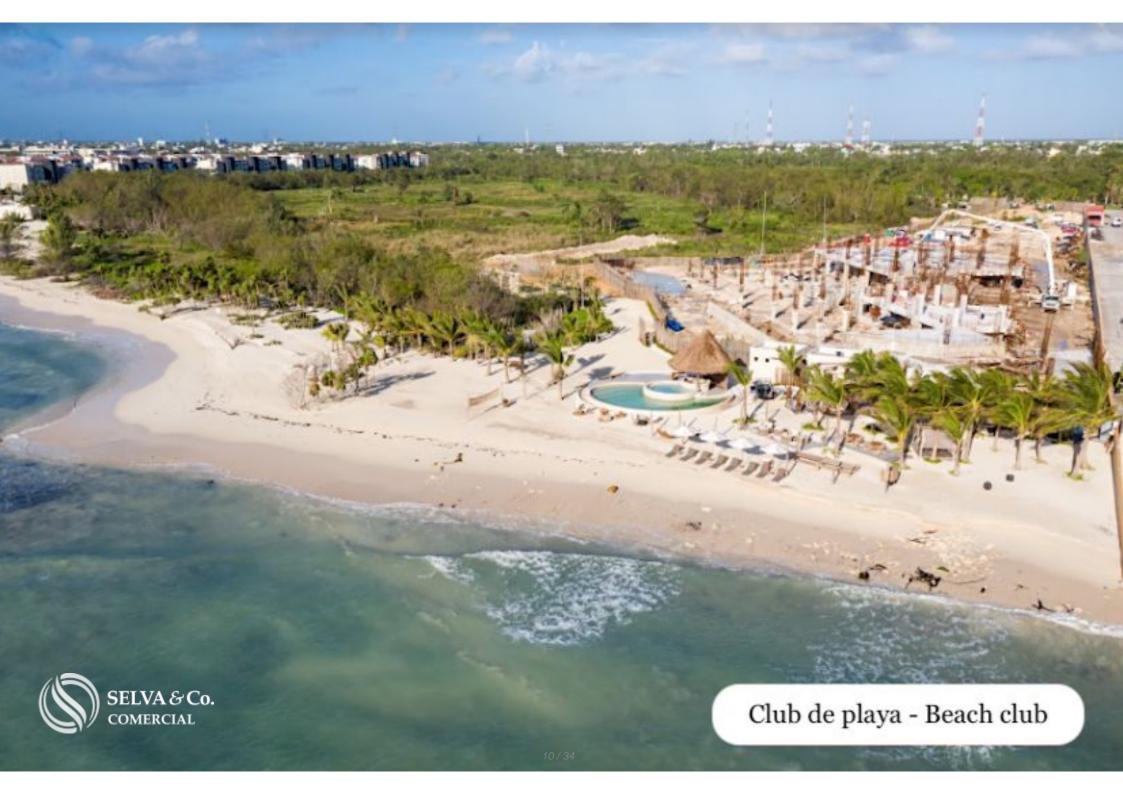

CLUB DE PLAYA

BEACH CLUB

ENTRADA PRINCIPAL - MAIN ENTRANCE

50 minutes from Tulum

15 minutes from Xcaret

3 hours from Merida

ABOUT THE GATED COMMUNITY:

THE LARGEST BEACH CLUB IN MEXICO

This gated community has a beach club of 42,000 m2 with 132 meters of linear beach. With Mexican, Oriental, Italian style restaurants and gourmet ice cream.

## **BEACH CLUB AMENITIES**

- Motor Lobby
- Private access to the beach
- Family pools
- Adult poo
- I- Spa
- Kids Club
- Craft market
- gourmet market
- Restaurants
- Sushi Bar
- Cafe
- Gourmet ice cream shop
- Indoor gym