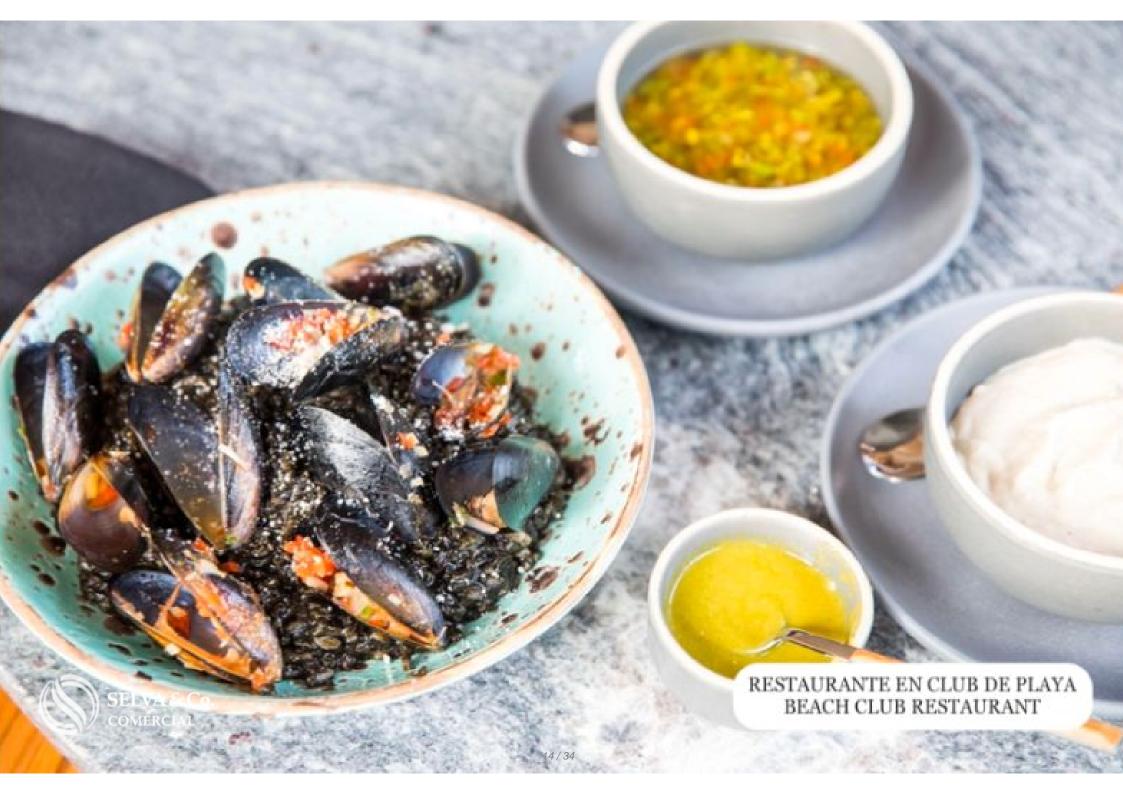

50 minutes from Tulum

15 minutes from Xcaret

3 hours from Merida

ABOUT THE GATED COMMUNITY:

THE LARGEST BEACH CLUB IN MEXICO

This gated community has a beach club of 42,000 m2 with 132 meters of linear beach. With Mexican, Oriental, Italian style restaurants and gourmet ice cream.

## **BEACH CLUB AMENITIES**

- Motor Lobby
- Private access to the beach
- Family pools
- Adult poo
- I- Spa
- Kids Club
- Craft market
- gourmet market
- Restaurants
- Sushi Bar
- Cafe
- Gourmet ice cream shop
- Indoor gym