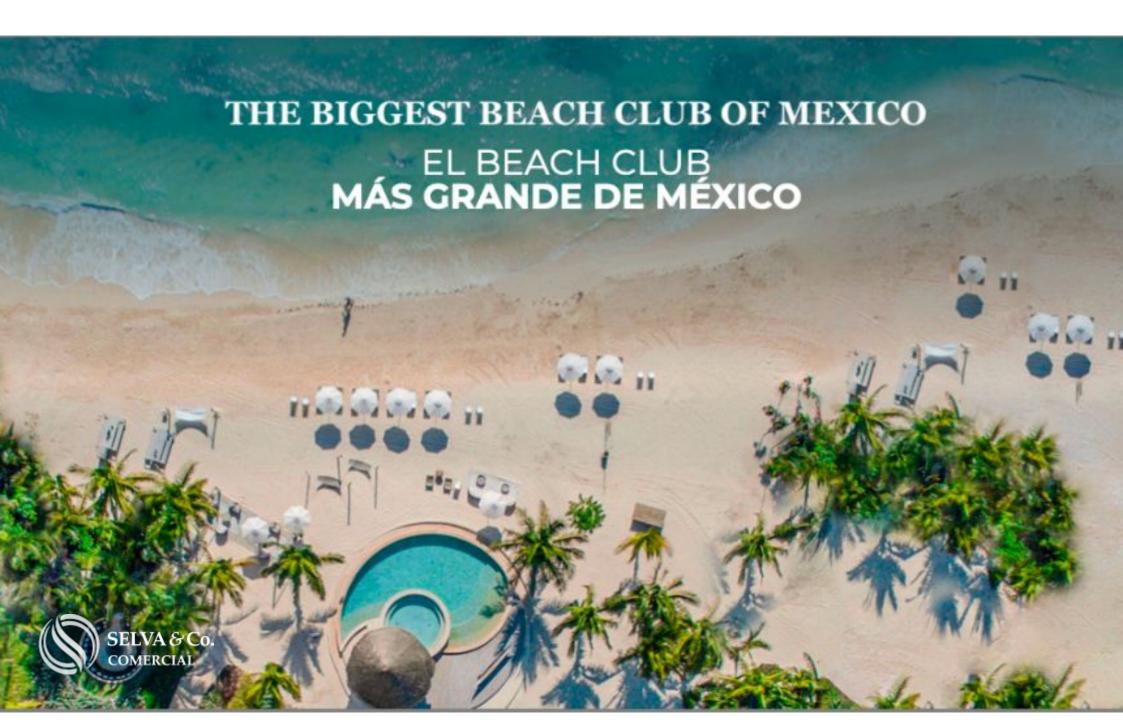

50 minutes from Tulum

15 minutes from Xcaret

3 hours from Merida

ABOUT THE GATED COMMUNITY:

THE LARGEST BEACH CLUB IN MEXICO

This gated community has a beach club of 42,000 m2 with 132 meters of linear beach. With Mexican, Oriental, Italian style restaurants and gourmet ice cream.

## **BEACH CLUB AMENITIES**

- Motor Lobby
- Private access to the beach
- Family pools
- Adult poo
- I- Spa
- Kids Club
- Craft market
- gourmet market
- Restaurants
- Sushi Bar
- Cafe
- Gourmet ice cream shop
- Indoor gym