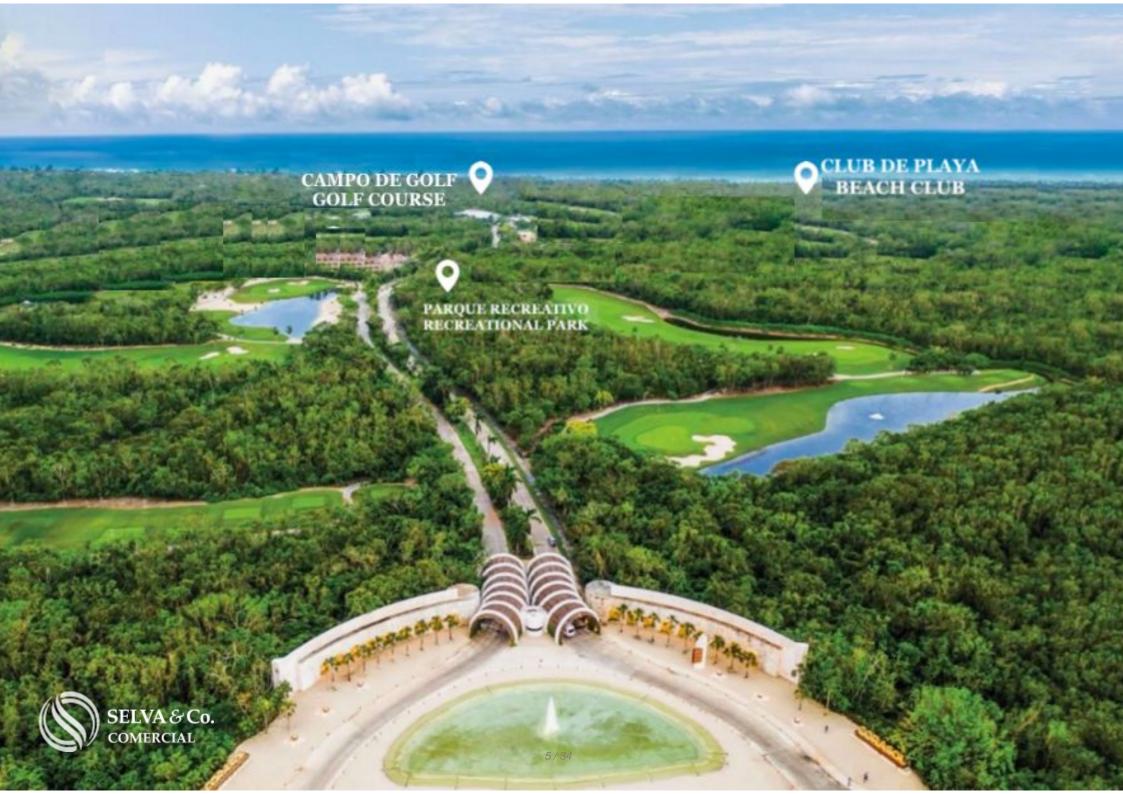

## **LOCATION**

Land located in a gated community area with access to the beach and entrance from the federal highway and Fifth Avenue.

8 minutes from Playa del Carmen.

40 minutes from Cancun International Airport.

# **GOLF COURSE**

- Clubhouse
- Pro shop

- Restaurant
- Golf school
- Grill
- 18 holes

## RECREATIONAL PARK

Sports space surrounded by exuberant vegetation, a multigame area, batting cage, pickleball court, paddle and tennis courts.

Offer your residents a healthy and fun life within a safe and private community.