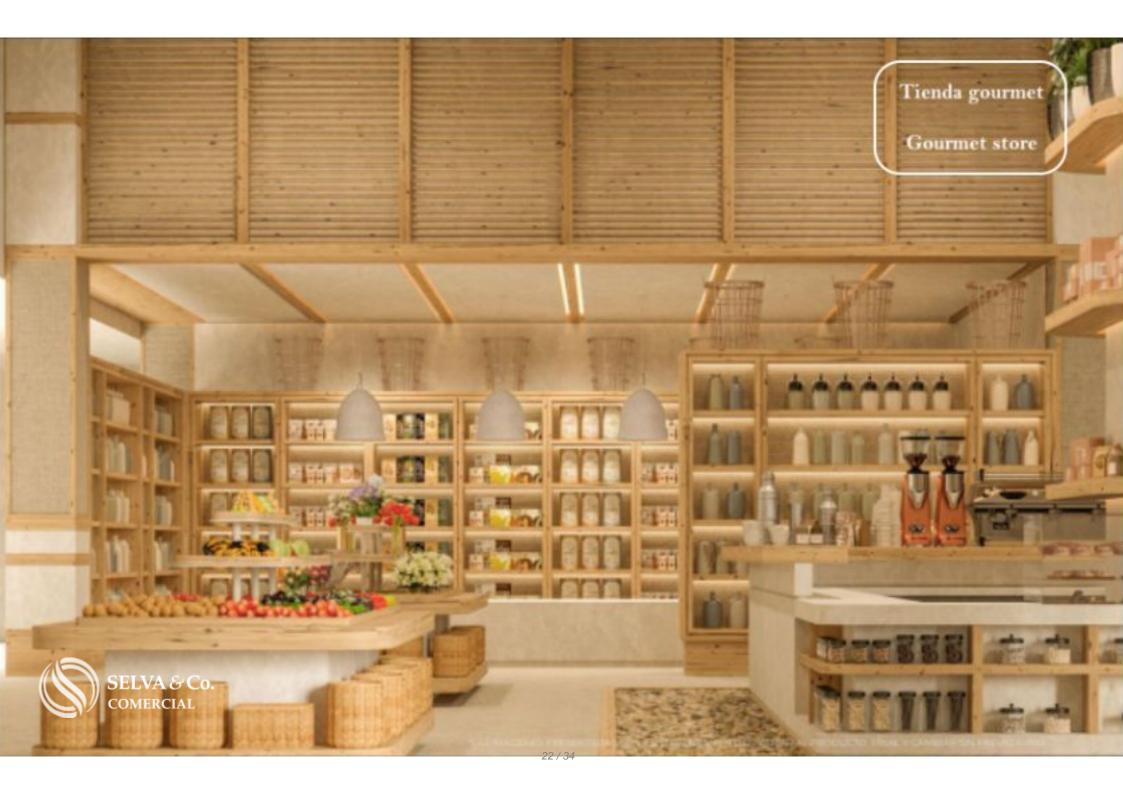

#### THE LARGEST BEACH CLUB IN MEXICO

This gated community has a beach club of 42,000 m2 with 132 meters of linear beach. With Mexican, Oriental, Italian style restaurants and gourmet ice cream.

#### **BEACH CLUB AMENITIES**

- Motor Lobby
- Private access to the beach
- Family pools
- Adult poo
- I- Spa
- Kids Club
- Craft market

- gourmet market
- Restaurants
- Sushi Bar
- Cafe
- Gourmet ice cream shop
- Indoor gym
- Jungle Gym
- Dressing rooms
- Art Gallery
- Boutiques
- Clubhouse Ballroom
- Shops
- Owners Club
- Speakeasy bar Plaza
- Toy library
- Yoga Esplanade