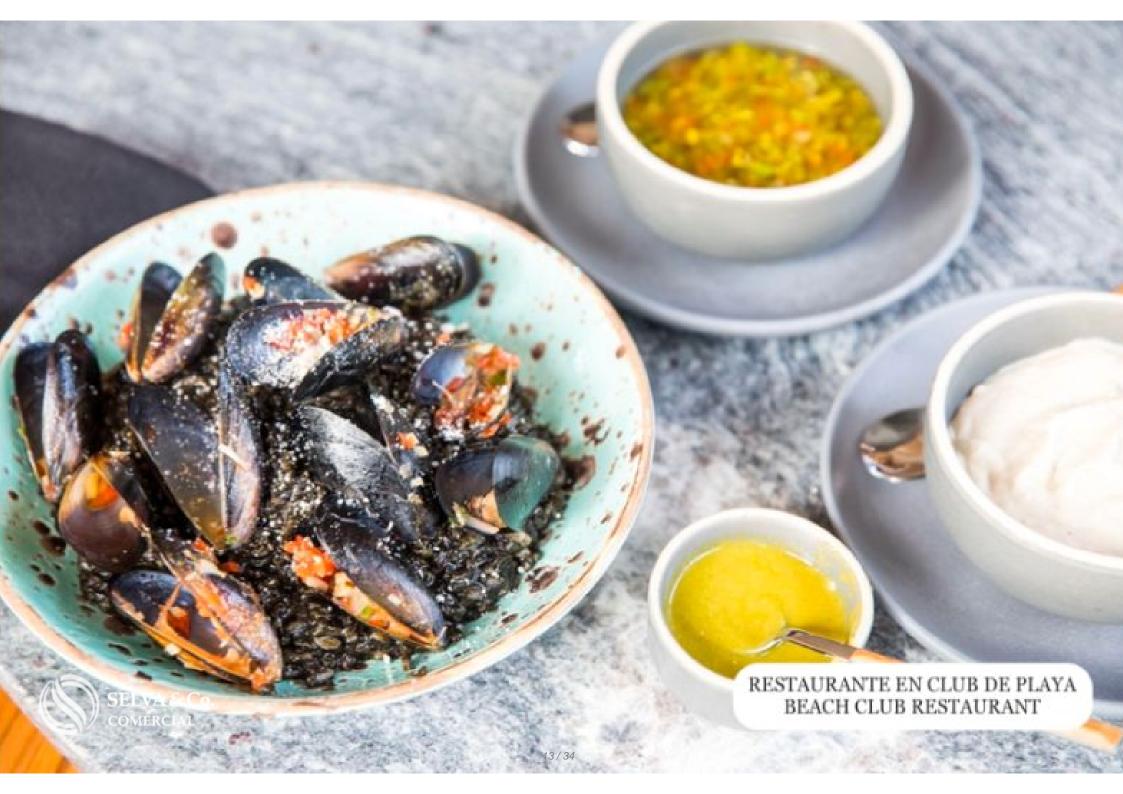

#### THE LARGEST BEACH CLUB IN MEXICO

This gated community has a beach club of 42,000 m2 with 132 meters of linear beach. With Mexican, Oriental, Italian style restaurants and gourmet ice cream.