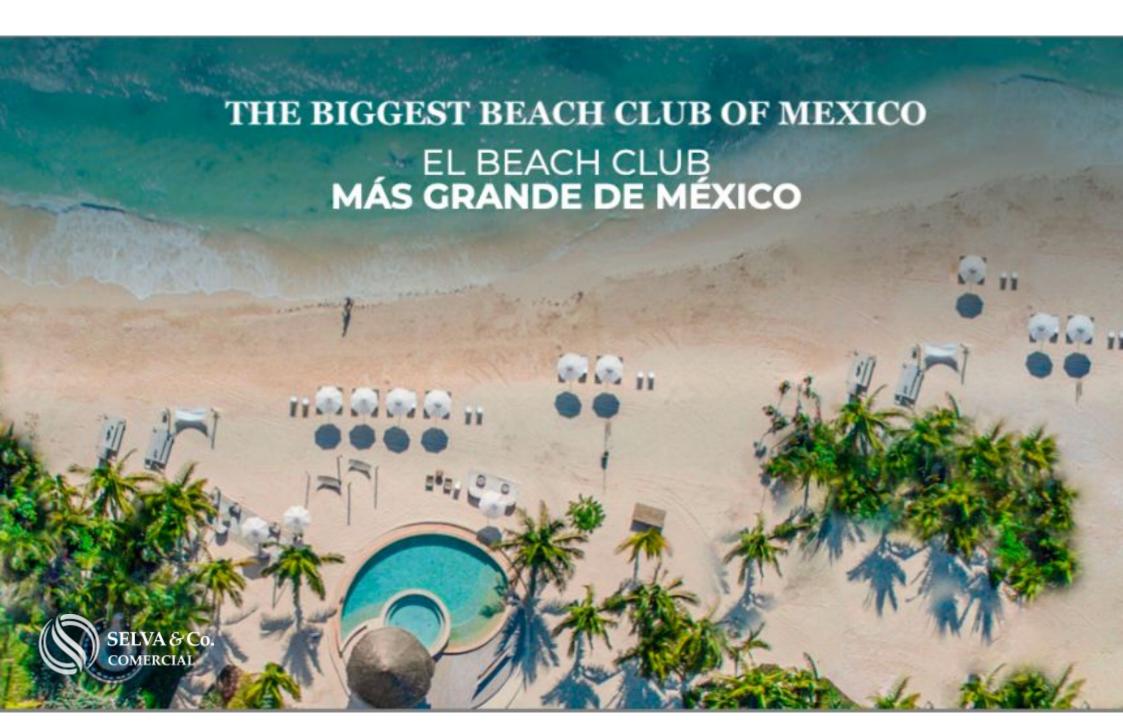

#### THE LARGEST BEACH CLUB IN MEXICO

This gated community has a beach club of 42,000 m2 with 132 meters of linear beach. With Mexican, Oriental, Italian style restaurants and gourmet ice cream.

#### **BEACH CLUB AMENITIES**

- Motor Lobby
- Private access to the beach
- Family pools
- Adult poo
- I- Spa
- Kids Club
- Craft market

- gourmet market
- Restaurants
- Sushi Bar
- Cafe
- Gourmet ice cream shop
- Indoor gym
- Jungle Gym
- Dressing rooms
- Art Gallery
- Boutiques
- Clubhouse Ballroom
- Shops
- Owners Club
- Speakeasy bar Plaza
- Toy library
- Yoga Esplanade