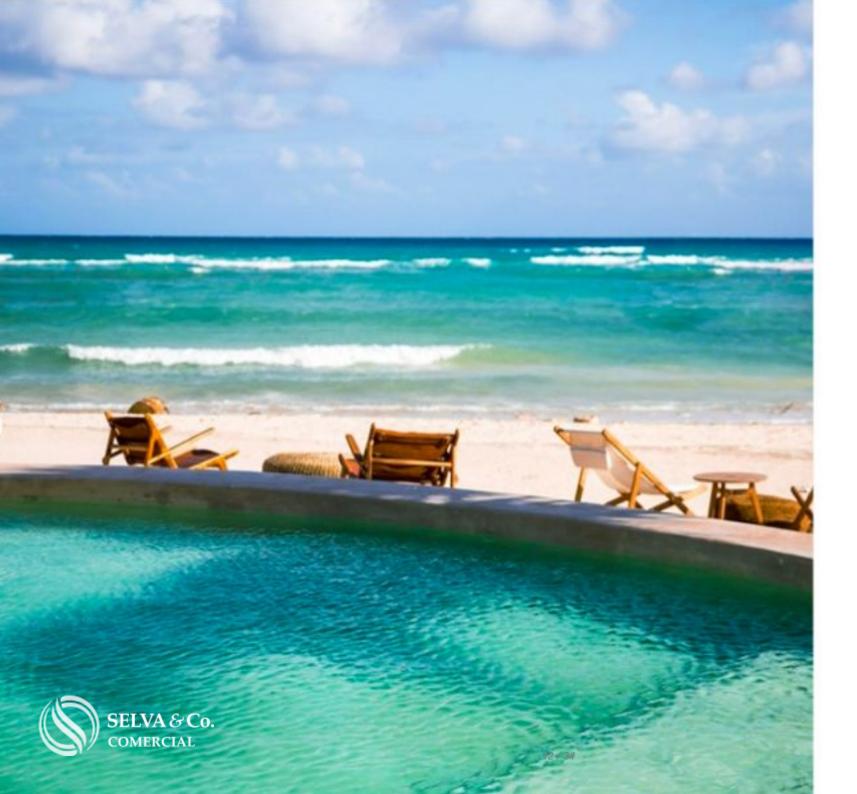

#### THE LARGEST BEACH CLUB IN MEXICO

This gated community has a beach club of 42,000 m2 with 132 meters of linear beach. With Mexican, Oriental, Italian style restaurants and gourmet ice cream.

#### **BEACH CLUB AMENITIES**

- Motor Lobby
- Private access to the beach
- Family pools
- Adult poo
- I- Spa
- Kids Club
- Craft market

- gourmet market
- Restaurants
- Sushi Bar
- Cafe
- Gourmet ice cream shop
- Indoor gym
- Jungle Gym
- Dressing rooms
- Art Gallery
- Boutiques
- Clubhouse Ballroom
- Shops
- Owners Club
- Speakeasy bar Plaza
- Toy library
- Yoga Esplanade