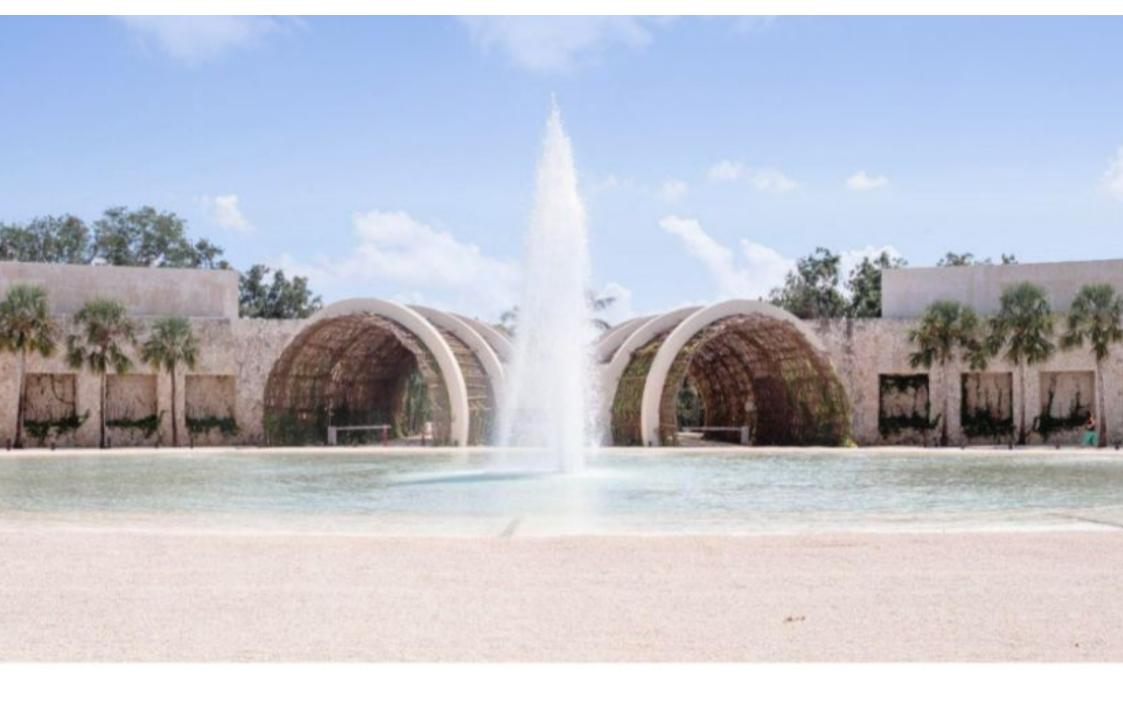

#### THE LARGEST BEACH CLUB IN MEXICO

This gated community has a beach club of 42,000 m2 with 132 meters of linear beach. With Mexican, Oriental, Italian style restaurants and gourmet ice cream.

#### **BEACH CLUB AMENITIES**

- Motor Lobby
- Private access to the beach
- Family pools
- Adult poo
- I- Spa
- Kids Club
- Craft market

- gourmet market
- Restaurants
- Sushi Bar
- Cafe
- Gourmet ice cream shop
- Indoor gym
- Jungle Gym
- Dressing rooms
- Art Gallery
- Boutiques
- Clubhouse Ballroom
- Shops
- Owners Club
- Speakeasy bar Plaza
- Toy library
- Yoga Esplanade