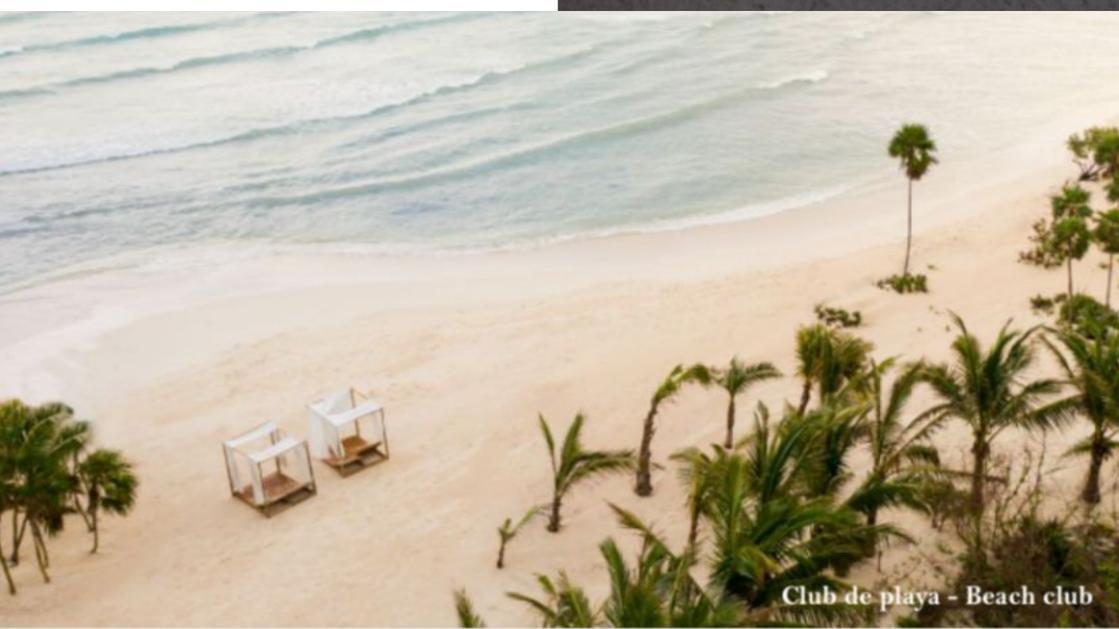

#### THE LARGEST BEACH CLUB IN MEXICO

This gated community has a beach club of 42,000 m2 with 132 meters of linear beach. With Mexican, Oriental, Italian style restaurants and gourmet ice cream.

#### **BEACH CLUB AMENITIES**

- Motor Lobby
- Private access to the beach
- Family pools
- Adult poo
- I- Spa
- Kids Club
- Craft market

- gourmet market
- Restaurants
- Sushi Bar
- Cafe
- Gourmet ice cream shop
- Indoor gym
- Jungle Gym
- Dressing rooms
- Art Gallery
- Boutiques
- Clubhouse Ballroom
- Shops
- Owners Club
- Speakeasy bar Plaza
- Toy library
- Yoga Esplanade