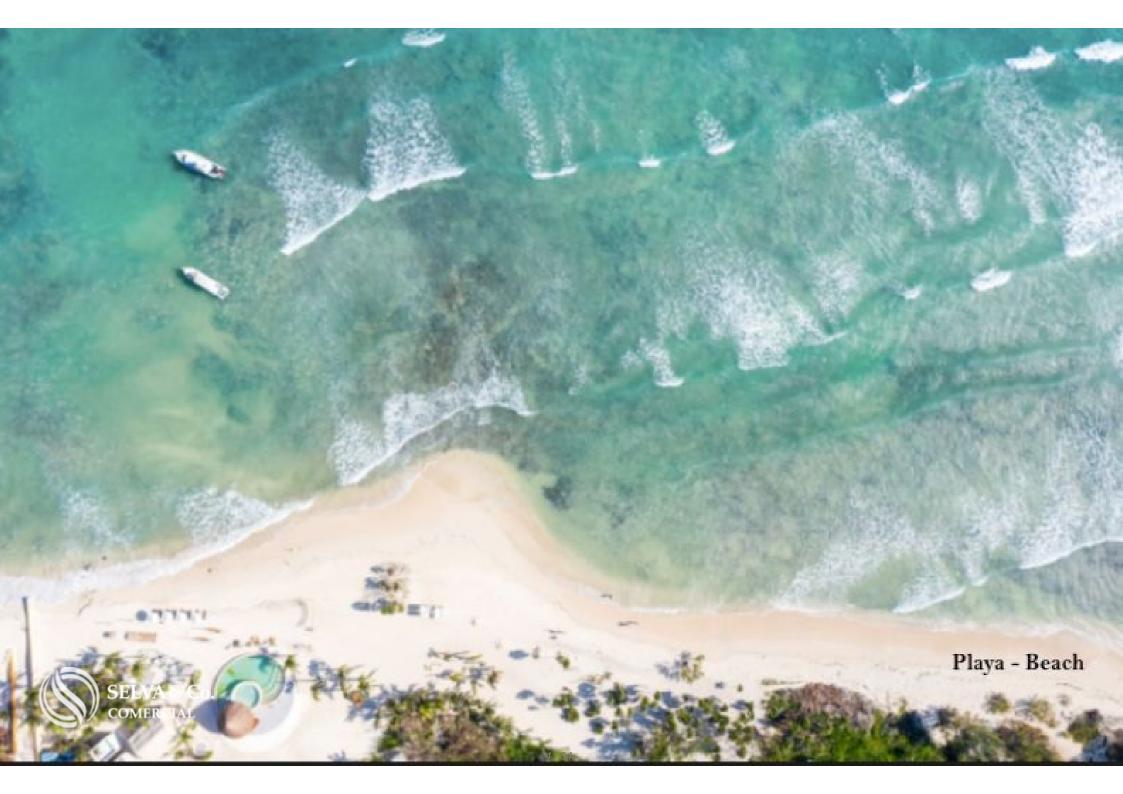

#### THE LARGEST BEACH CLUB IN MEXICO

This gated community has a beach club of 42,000 m2 with 132 meters of linear beach. With Mexican, Oriental, Italian style restaurants and gourmet ice cream.