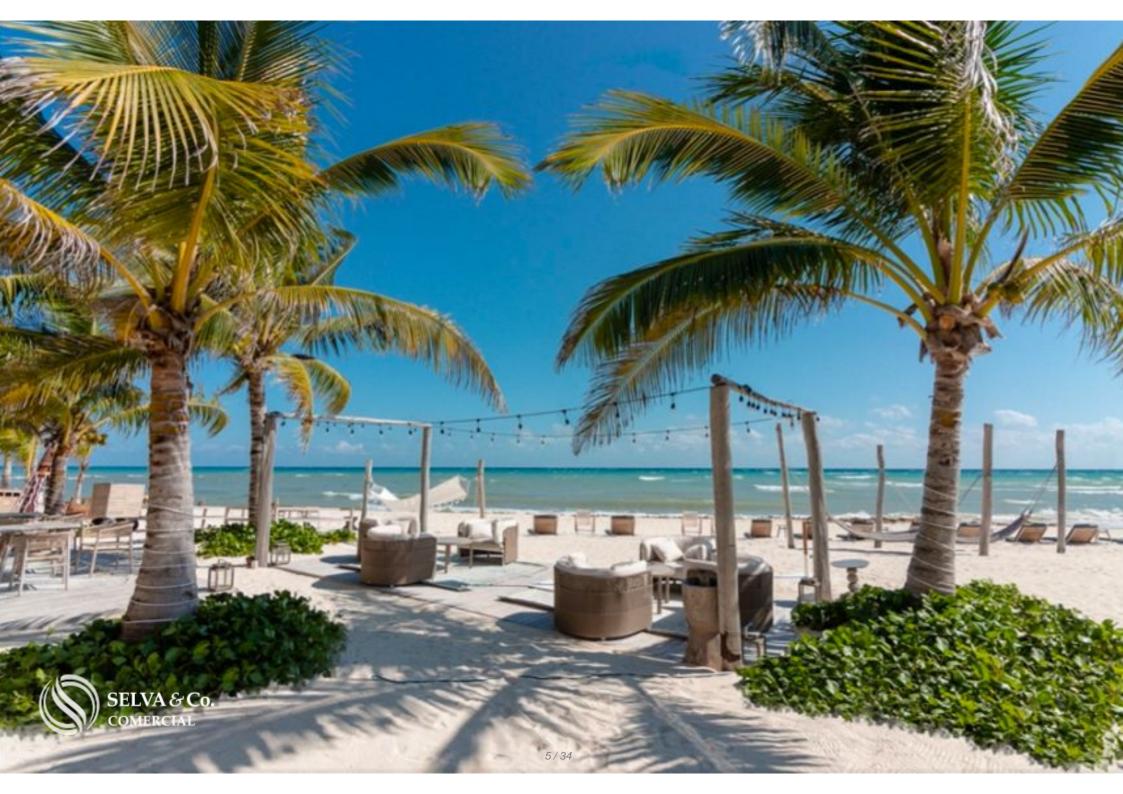

#### THE LARGEST BEACH CLUB IN MEXICO

This gated community has a beach club of 42,000 m2 with 132 meters of linear beach. With Mexican, Oriental, Italian style restaurants and gourmet ice cream.

#### **BEACH CLUB AMENITIES**

- Motor Lobby
- Private access to the beach
- Family pools
- Adult poo
- I- Spa
- Kids Club
- Craft market

- gourmet market
- Restaurants
- Sushi Bar
- Cafe
- Gourmet ice cream shop
- Indoor gym
- Jungle Gym
- Dressing rooms
- Art Gallery
- Boutiques
- Clubhouse Ballroom
- Shops
- Owners Club
- Speakeasy bar Plaza
- Toy library
- Yoga Esplanade