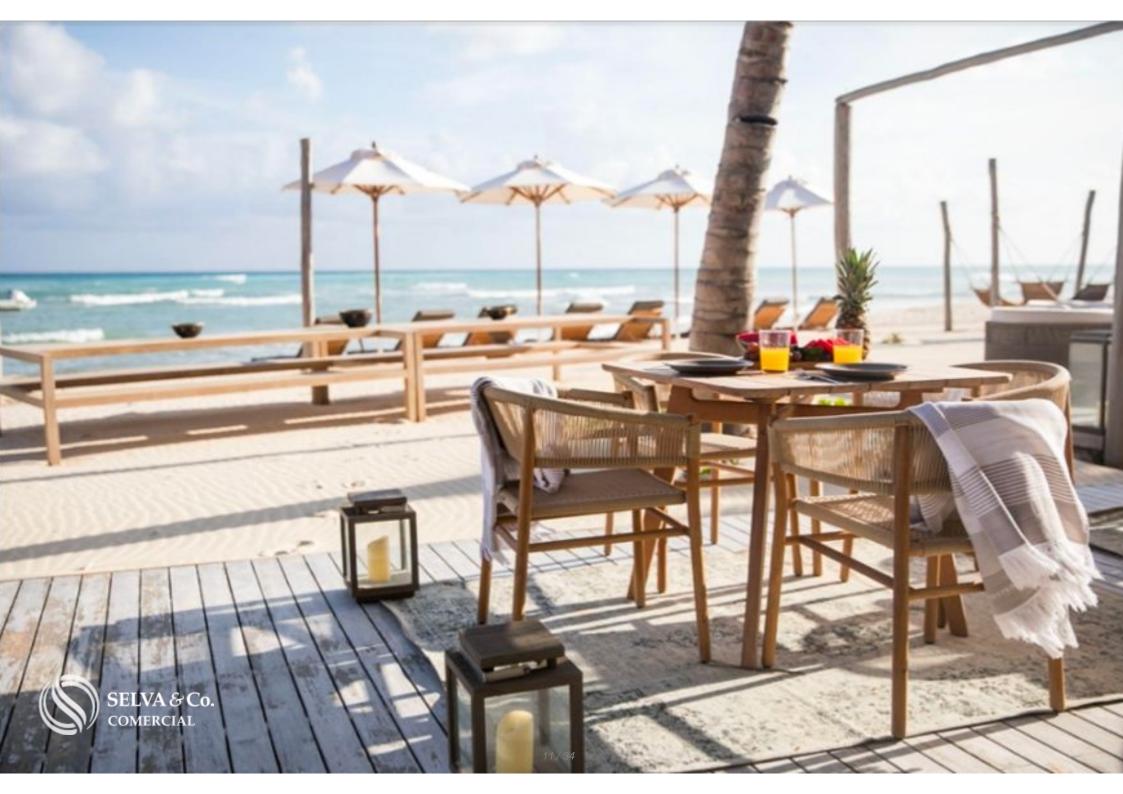

#### THE LARGEST BEACH CLUB IN MEXICO

This gated community has a beach club of 42,000 m2 with 132 meters of linear beach. With Mexican, Oriental, Italian style restaurants and gourmet ice cream.

#### **BEACH CLUB AMENITIES**

- Motor Lobby
- Private access to the beach
- Family pools
- Adult poo
- I- Spa
- Kids Club
- Craft market

- gourmet market
- Restaurants
- Sushi Bar
- Cafe
- Gourmet ice cream shop
- Indoor gym
- Jungle Gym
- Dressing rooms
- Art Gallery
- Boutiques
- Clubhouse Ballroom
- Shops
- Owners Club
- Speakeasy bar Plaza
- Toy library
- Yoga Esplanade