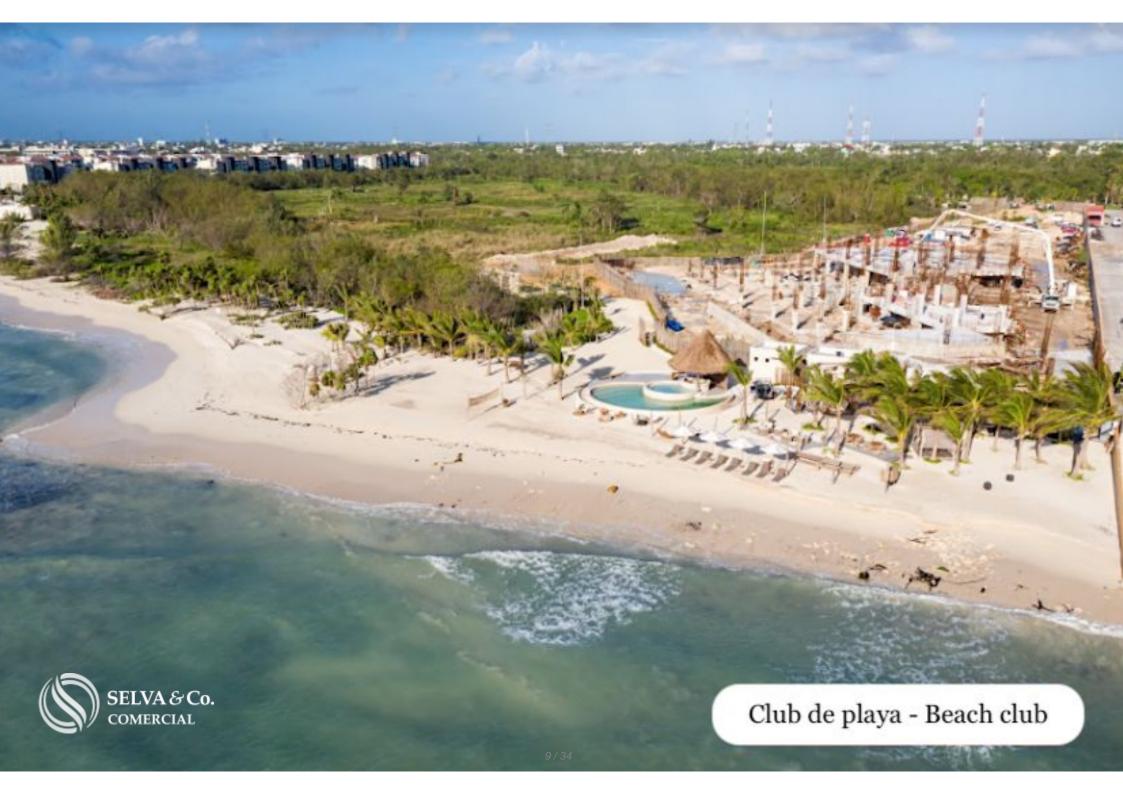

#### THE LARGEST BEACH CLUB IN MEXICO

This gated community has a beach club of 42,000 m2 with 132 meters of linear beach. With Mexican, Oriental, Italian style restaurants and gourmet ice cream.

#### **BEACH CLUB AMENITIES**

- Motor Lobby
- Private access to the beach
- Family pools
- Adult poo
- I- Spa
- Kids Club
- Craft market

- gourmet market
- Restaurants
- Sushi Bar
- Cafe
- Gourmet ice cream shop
- Indoor gym
- Jungle Gym
- Dressing rooms
- Art Gallery
- Boutiques
- Clubhouse Ballroom
- Shops
- Owners Club
- Speakeasy bar Plaza
- Toy library
- Yoga Esplanade