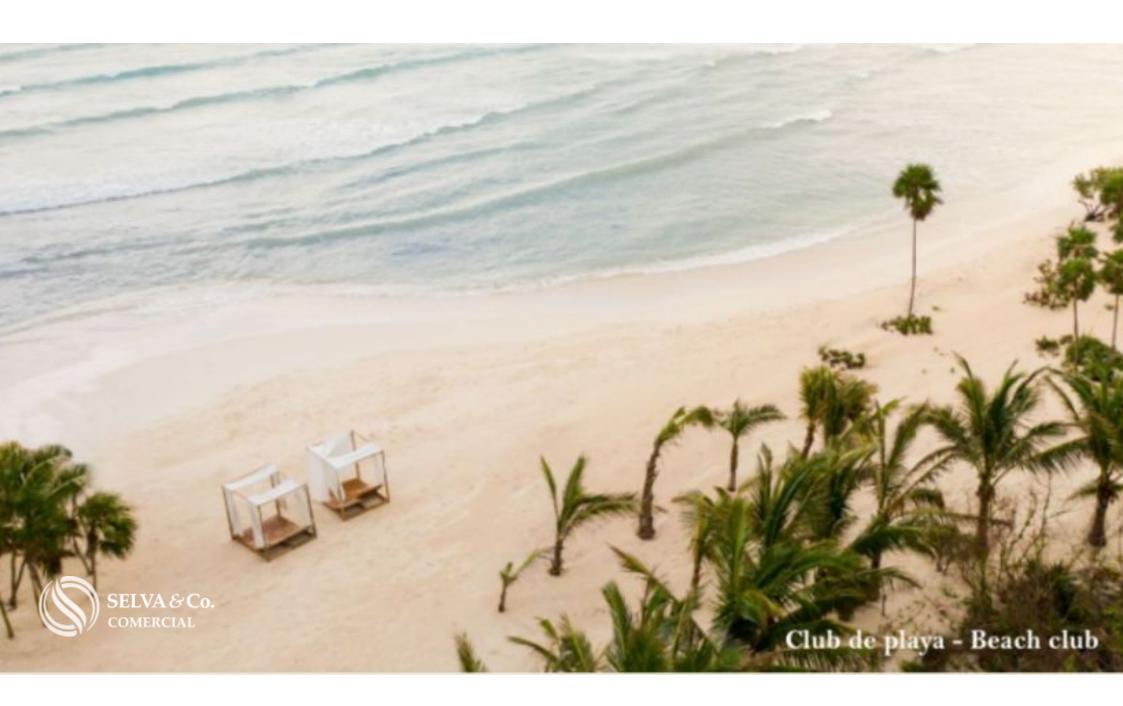

#### THE LARGEST BEACH CLUB IN MEXICO

This gated community has a beach club of 42,000 m2 with 132 meters of linear beach. With Mexican, Oriental, Italian style restaurants and gourmet ice cream.

#### **BEACH CLUB AMENITIES**

- Motor Lobby
- Private access to the beach
- Family pools
- Adult poo
- I- Spa
- Kids Club
- Craft market

- gourmet market
- Restaurants
- Sushi Bar
- Cafe
- Gourmet ice cream shop
- Indoor gym
- Jungle Gym
- Dressing rooms
- Art Gallery
- Boutiques
- Clubhouse Ballroom
- Shops
- Owners Club
- Speakeasy bar Plaza
- Toy library
- Yoga Esplanade