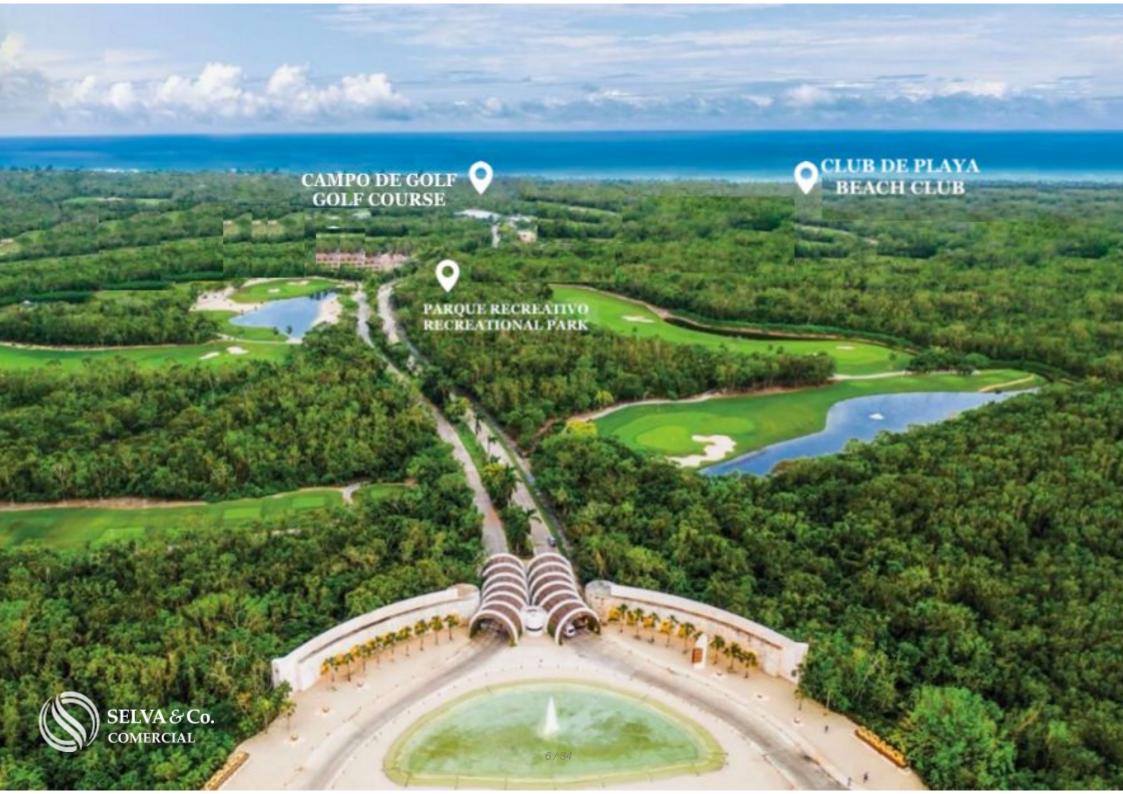

# **LOCATION**

Land located in a gated community area with access to the beach and entrance from the federal highway and Fifth Avenue.

8 minutes from Playa del Carmen.

40 minutes from Cancun International Airport.

50 minutes from Tulum

15 minutes from Xcaret

3 hours from Merida

ABOUT THE GATED COMMUNITY:

# **GOLF COURSE**

- Clubhouse
- Pro shop
- Restaurant
- Golf school
- Grill
- 18 holes

# RECREATIONAL PARK

Sports space surrounded by exuberant vegetation, a multigame area, batting cage, pickleball court, paddle and tennis courts.

Offer your residents a healthy and fun life within a safe and private community.