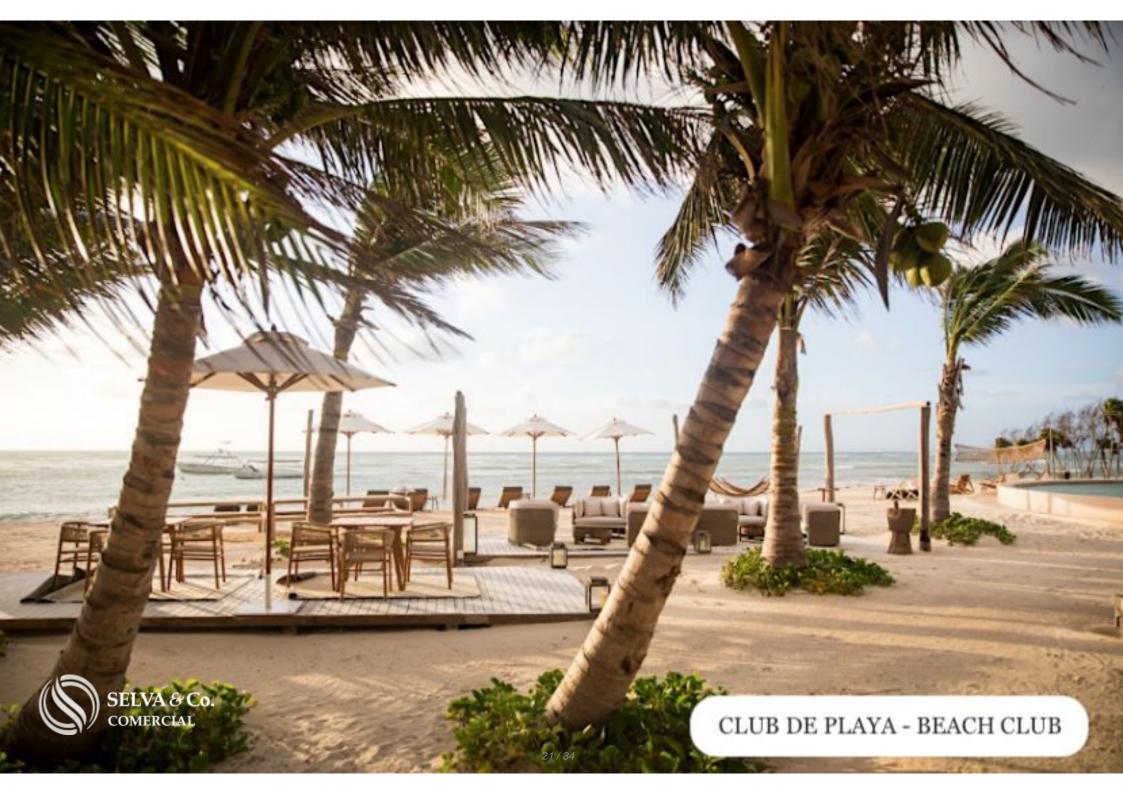

#### THE LARGEST BEACH CLUB IN MEXICO

This gated community has a beach club of 42,000 m2 with 132 meters of linear beach. With Mexican, Oriental, Italian style restaurants and gourmet ice cream.

#### **BEACH CLUB AMENITIES**

- Motor Lobby
- Private access to the beach
- Family pools
- Adult poo
- I- Spa
- Kids Club
- Craft market

- gourmet market
- Restaurants
- Sushi Bar
- Cafe
- Gourmet ice cream shop
- Indoor gym
- Jungle Gym
- Dressing rooms
- Art Gallery
- Boutiques
- Clubhouse Ballroom
- Shops
- Owners Club
- Speakeasy bar Plaza
- Toy library
- Yoga Esplanade