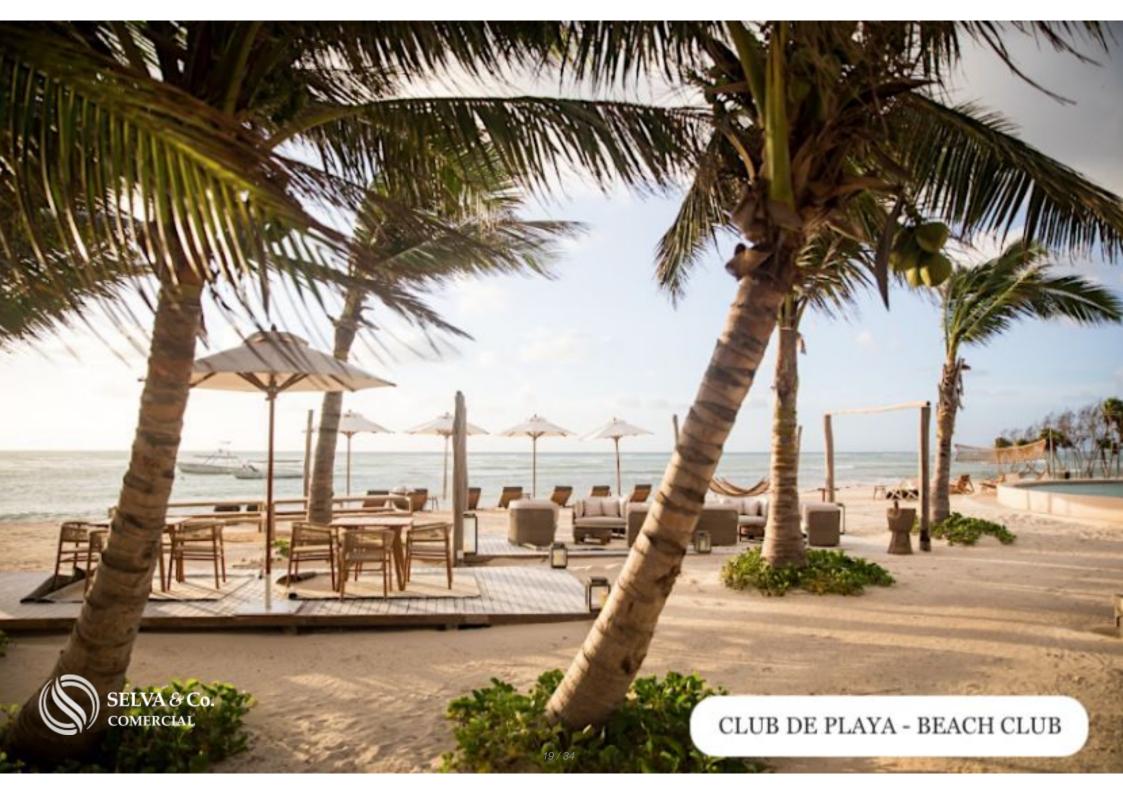

CLUB DE PLAYA

BEACH CLUB

ENTRADA PRINCIPAL - MAIN ENTRANCE

50 minutes from Tulum

15 minutes from Xcaret

3 hours from Merida

ABOUT THE GATED COMMUNITY:

THE LARGEST BEACH CLUB IN MEXICO

This gated community has a beach club of 42,000 m2 with 132 meters of linear beach. With Mexican, Oriental, Italian style restaurants and gourmet ice cream.

**BEACH CLUB AMENITIES** 

- Motor Lobby
- Private access to the beach
- Family pools
- Adult poo
- I- Spa
- Kids Club
- Craft market
- gourmet market
- Restaurants
- Sushi Bar
- Cafe
- Gourmet ice cream shop
- Indoor gym
- Jungle Gym
- Dressing rooms