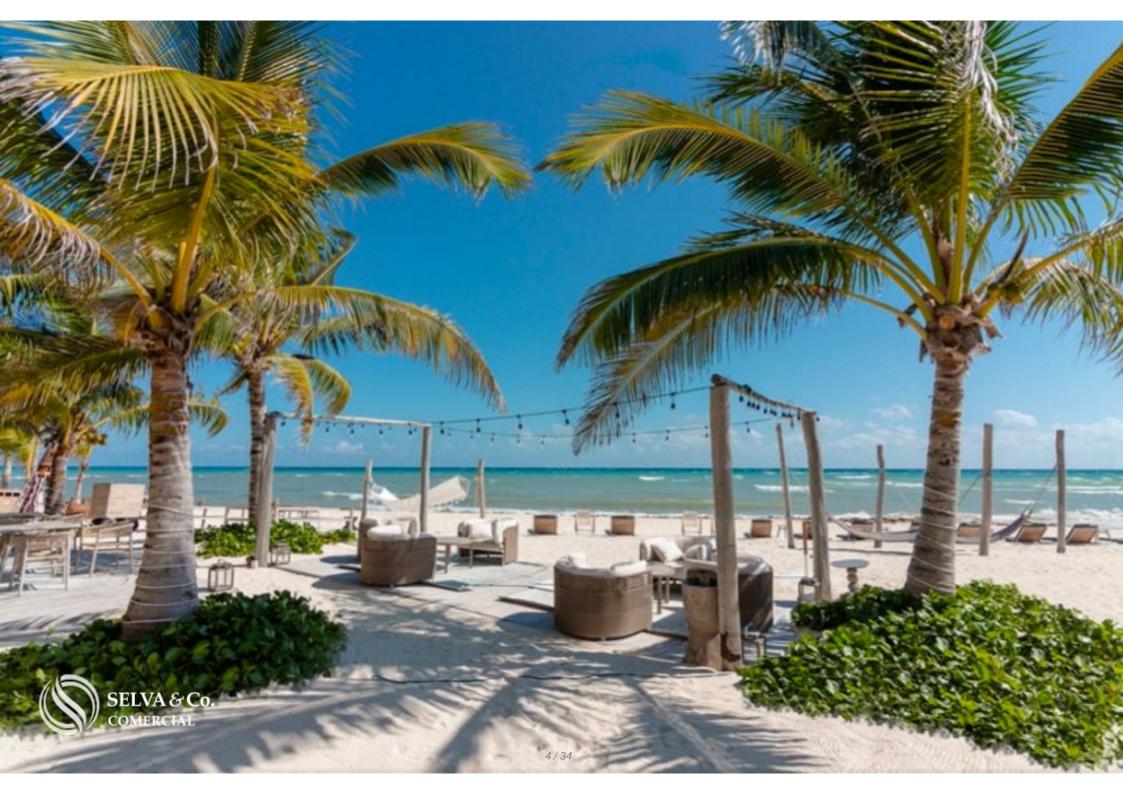

50 minutes from Tulum

15 minutes from Xcaret

3 hours from Merida

ABOUT THE GATED COMMUNITY:

THE LARGEST BEACH CLUB IN MEXICO

This gated community has a beach club of 42,000 m2 with 132 meters of linear beach. With Mexican, Oriental, Italian style restaurants and gourmet ice cream.

**BEACH CLUB AMENITIES** 

- Motor Lobby
- Private access to the beach
- Family pools
- Adult poo
- I- Spa
- Kids Club
- Craft market
- gourmet market
- Restaurants
- Sushi Bar
- Cafe
- Gourmet ice cream shop
- Indoor gym
- Jungle Gym
- Dressing rooms