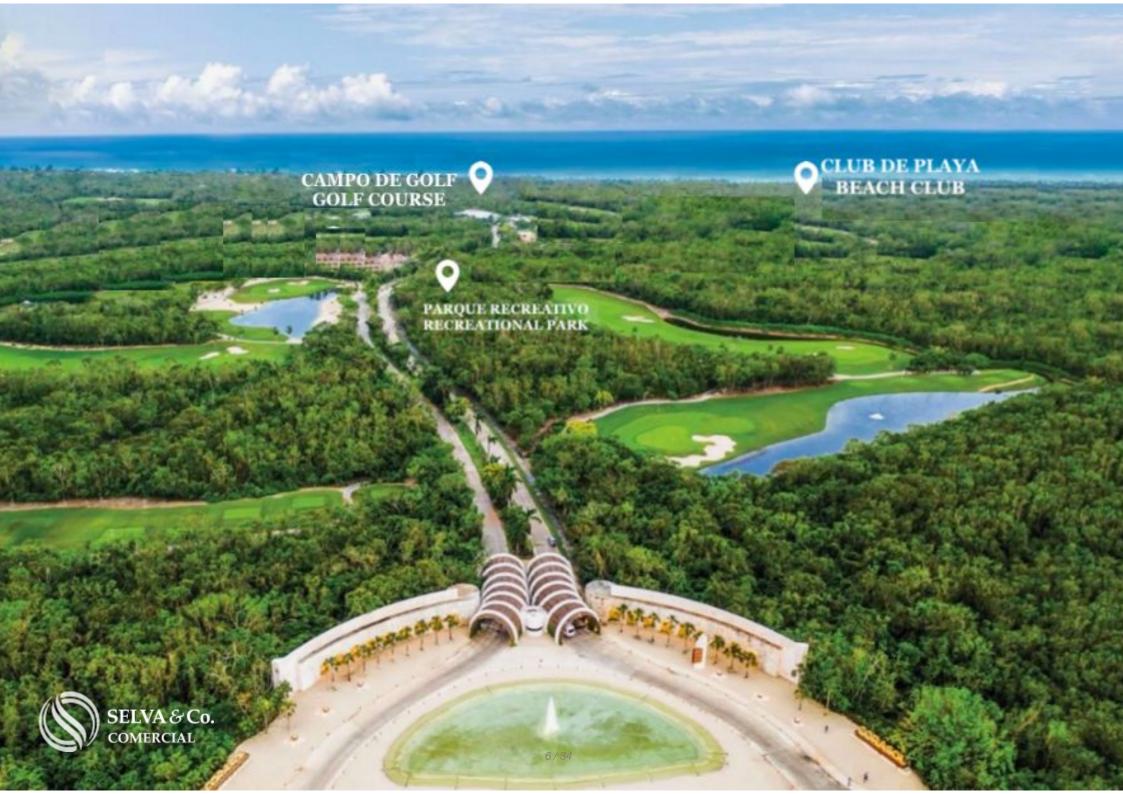

## **LOCATION**

Land located in a gated community area with access to the beach and entrance from the federal highway and Fifth Avenue.

8 minutes from Playa del Carmen.

40 minutes from Cancun International Airport.

50 minutes from Tulum

15 minutes from Xcaret

3 hours from Merida

ABOUT THE GATED COMMUNITY:

THE LARGEST BEACH CLUB IN MEXICO

This gated community has a beach club of 42,000 m2 with 132 meters of linear beach. With Mexican, Oriental, Italian style restaurants and gourmet ice cream.

# **GOLF COURSE**

- Clubhouse
- Pro shop
- Restaurant
- Golf school

- Grill
- 18 holes

#### RECREATIONAL PARK

Sports space surrounded by exuberant vegetation, a multigame area, batting cage, pickleball court, paddle and tennis courts.

Offer your residents a healthy and fun life within a safe and private community.