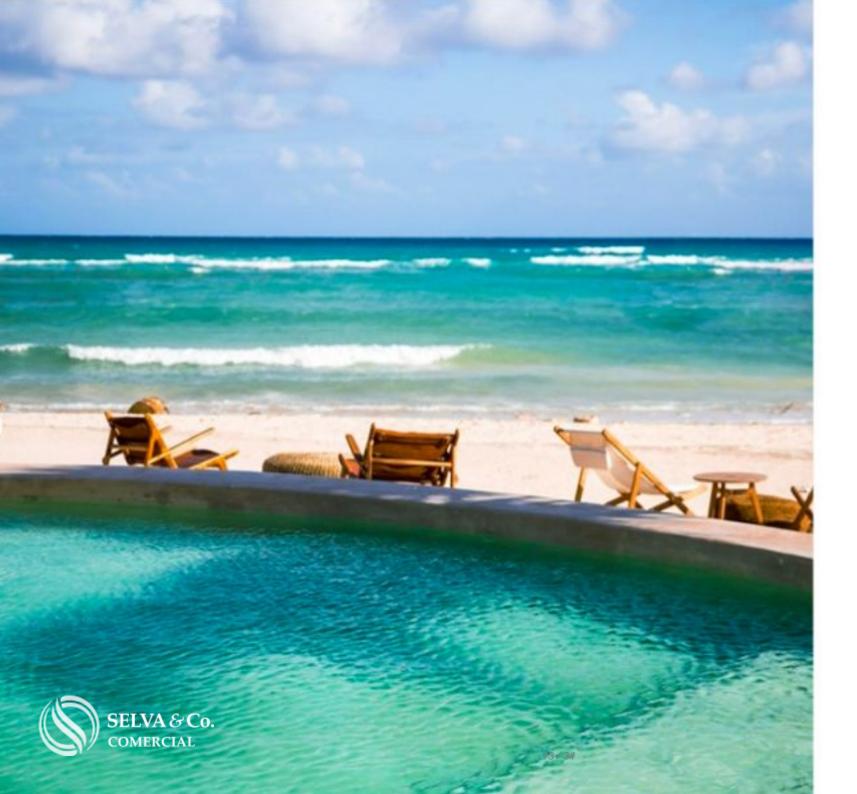

50 minutes from Tulum

15 minutes from Xcaret

3 hours from Merida

ABOUT THE GATED COMMUNITY:

THE LARGEST BEACH CLUB IN MEXICO

This gated community has a beach club of 42,000 m2 with 132 meters of linear beach. With Mexican, Oriental, Italian style restaurants and gourmet ice cream.

**BEACH CLUB AMENITIES** 

- Motor Lobby
- Private access to the beach
- Family pools
- Adult poo
- I- Spa
- Kids Club
- Craft market
- gourmet market
- Restaurants
- Sushi Bar
- Cafe
- Gourmet ice cream shop
- Indoor gym
- Jungle Gym
- Dressing rooms