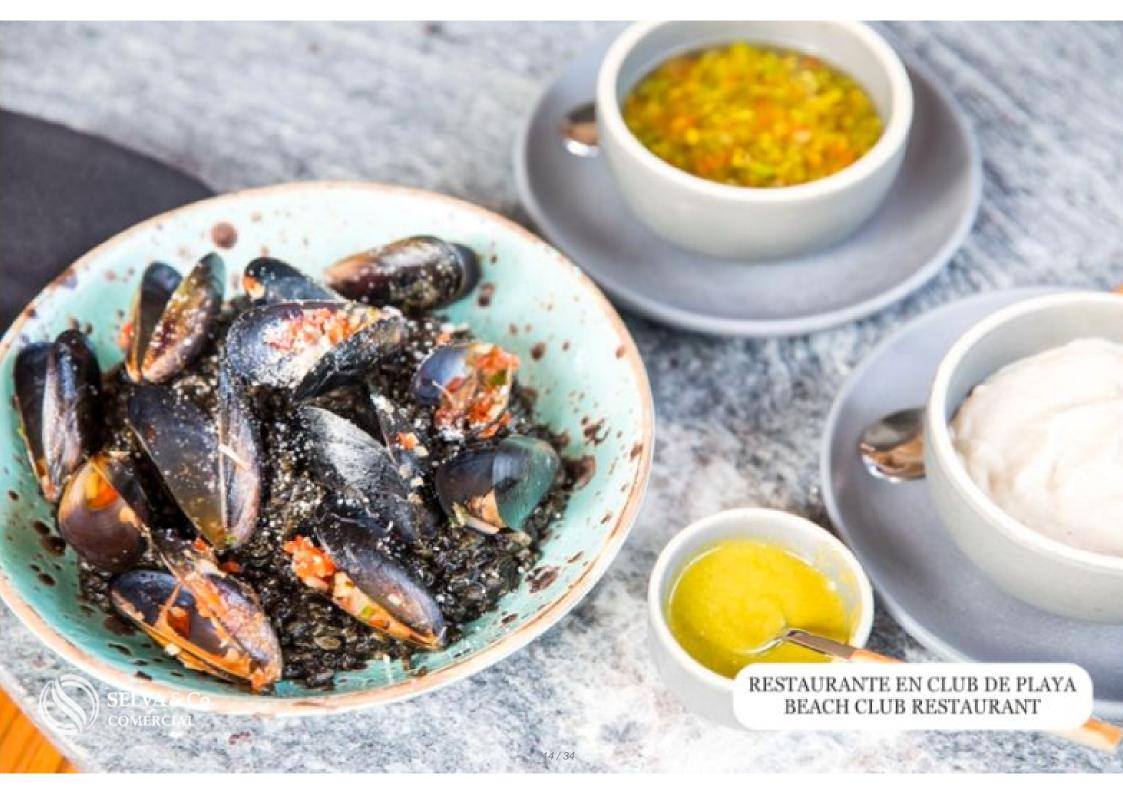

50 minutes from Tulum

15 minutes from Xcaret

3 hours from Merida

ABOUT THE GATED COMMUNITY:

THE LARGEST BEACH CLUB IN MEXICO

This gated community has a beach club of 42,000 m2 with 132 meters of linear beach. With Mexican, Oriental, Italian style restaurants and gourmet ice cream.

**BEACH CLUB AMENITIES** 

- Motor Lobby
- Private access to the beach
- Family pools
- Adult poo
- I- Spa
- Kids Club
- Craft market
- gourmet market
- Restaurants
- Sushi Bar
- Cafe
- Gourmet ice cream shop
- Indoor gym
- Jungle Gym
- Dressing rooms