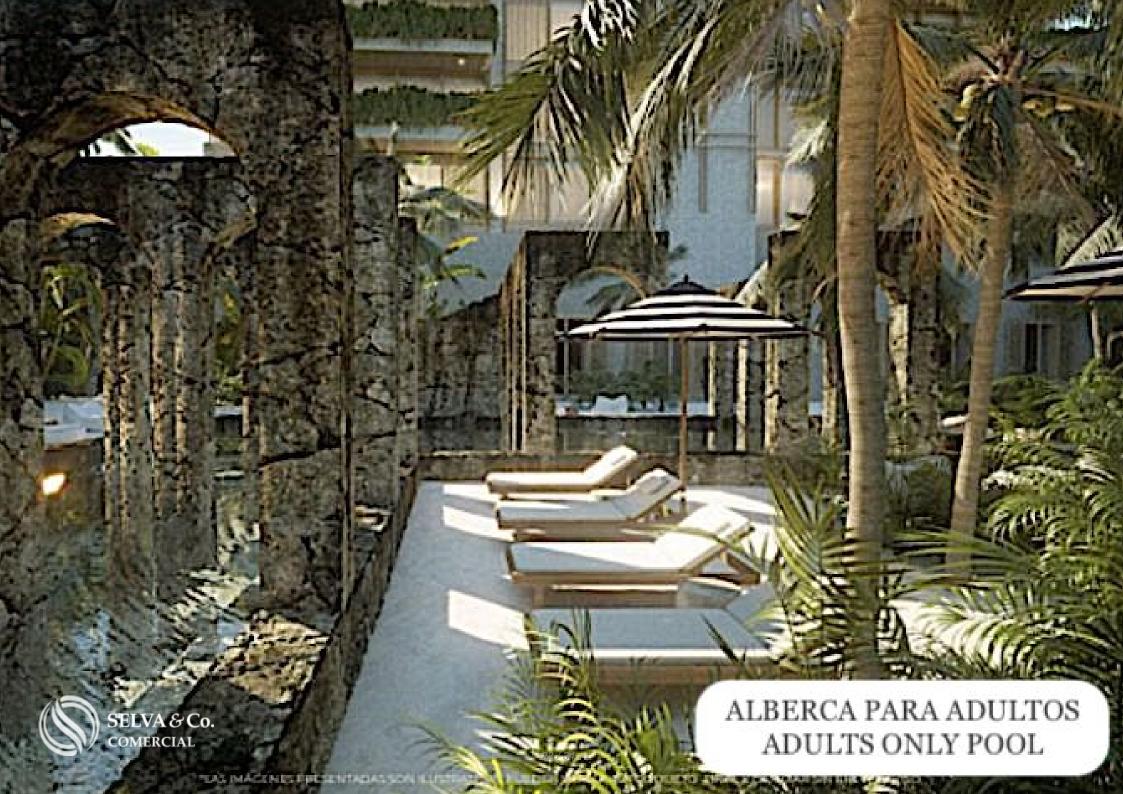

50 minutes from Tulum

15 minutes from Xcaret

3 hours from Merida

ABOUT THE GATED COMMUNITY:

THE LARGEST BEACH CLUB IN MEXICO

This gated community has a beach club of 42,000 m2 with 132 meters of linear beach. With Mexican, Oriental, Italian style restaurants and gourmet ice cream.

**BEACH CLUB AMENITIES** 

- Motor Lobby
- Private access to the beach
- Family pools
- Adult poo
- I- Spa
- Kids Club
- Craft market
- gourmet market
- Restaurants
- Sushi Bar
- Cafe
- Gourmet ice cream shop
- Indoor gym
- Jungle Gym
- Dressing rooms