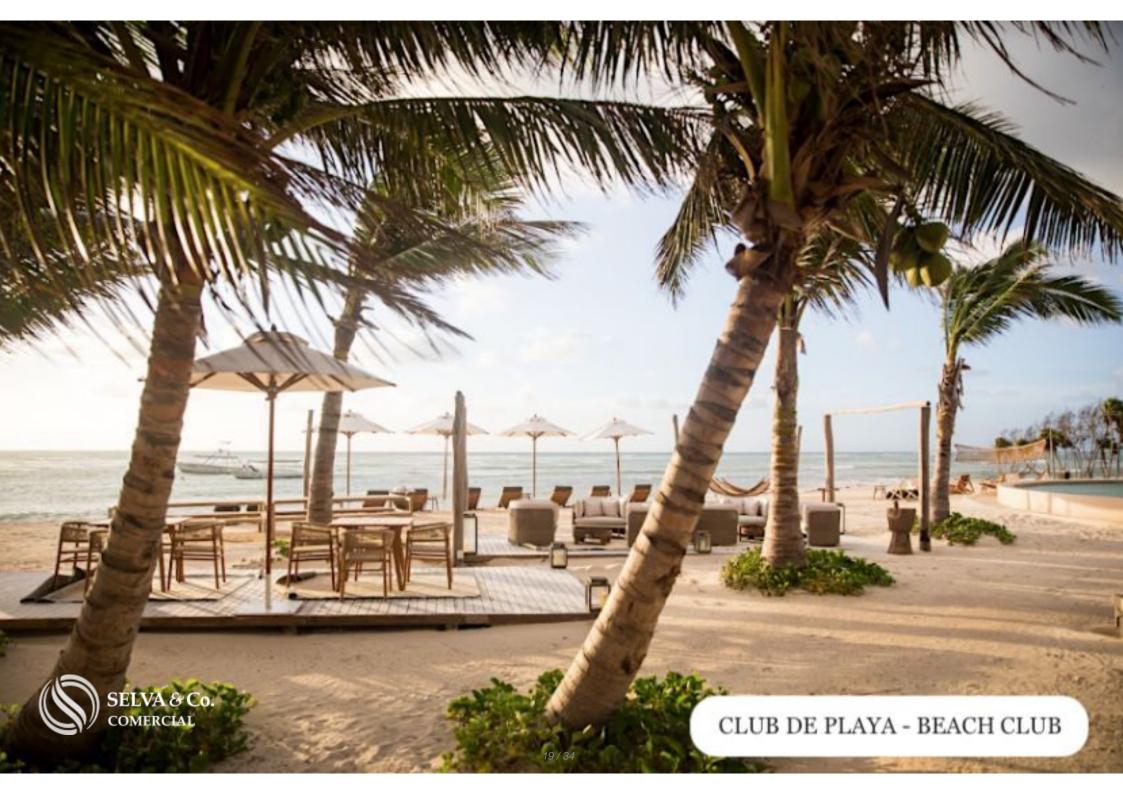

50 minutes from Tulum

15 minutes from Xcaret

3 hours from Merida

ABOUT THE GATED COMMUNITY:

THE LARGEST BEACH CLUB IN MEXICO

This gated community has a beach club of 42,000 m2 with 132 meters of linear beach. With Mexican, Oriental, Italian style restaurants and gourmet ice cream.

**BEACH CLUB AMENITIES** 

- Motor Lobby
- Private access to the beach
- Family pools
- Adult poo
- I- Spa
- Kids Club
- Craft market
- gourmet market
- Restaurants
- Sushi Bar
- Cafe
- Gourmet ice cream shop
- Indoor gym
- Jungle Gym
- Dressing rooms