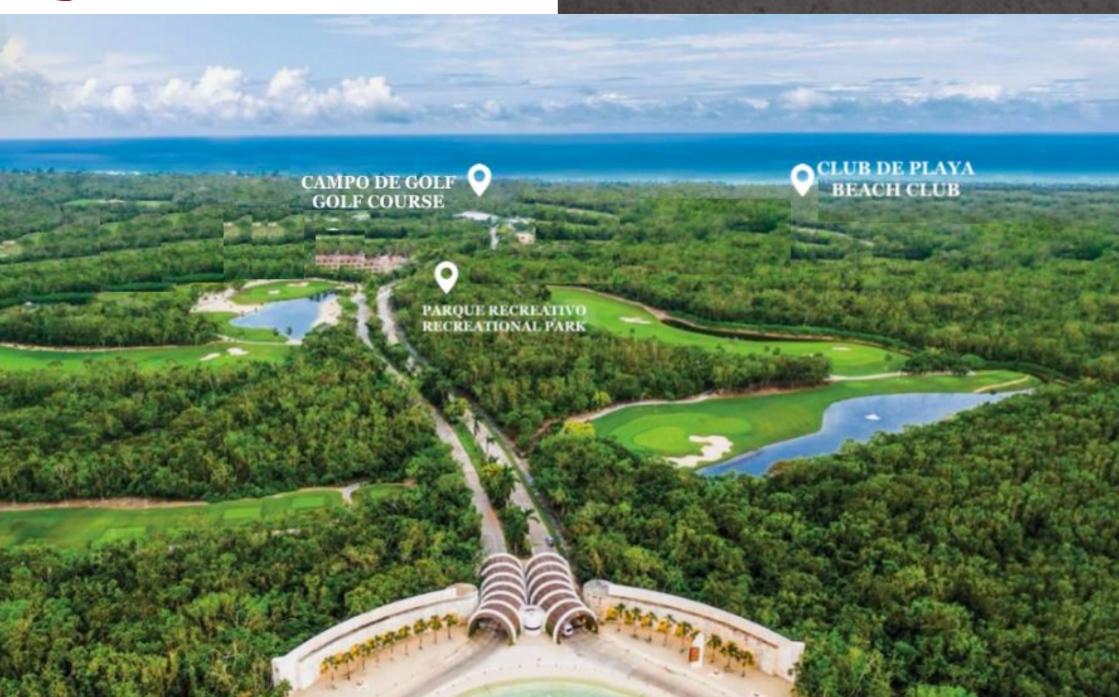

## **LOCATION**

Land located in a gated community area with access to the beach and entrance from the federal highway and Fifth Avenue.

8 minutes from Playa del Carmen.

40 minutes from Cancun International Airport.

50 minutes from Tulum

15 minutes from Xcaret

3 hours from Merida

ABOUT THE GATED COMMUNITY:

THE LARGEST BEACH CLUB IN MEXICO

This gated community has a beach club of 42,000 m2 with 132 meters of linear beach. With Mexican, Oriental, Italian style restaurants and gourmet ice cream.

# **GOLF COURSE**

- Clubhouse
- Pro shop
- Restaurant
- Golf school

- Grill
- 18 holes

#### RECREATIONAL PARK

Sports space surrounded by exuberant vegetation, a multigame area, batting cage, pickleball court, paddle and tennis courts.

Offer your residents a healthy and fun life within a safe and private community.