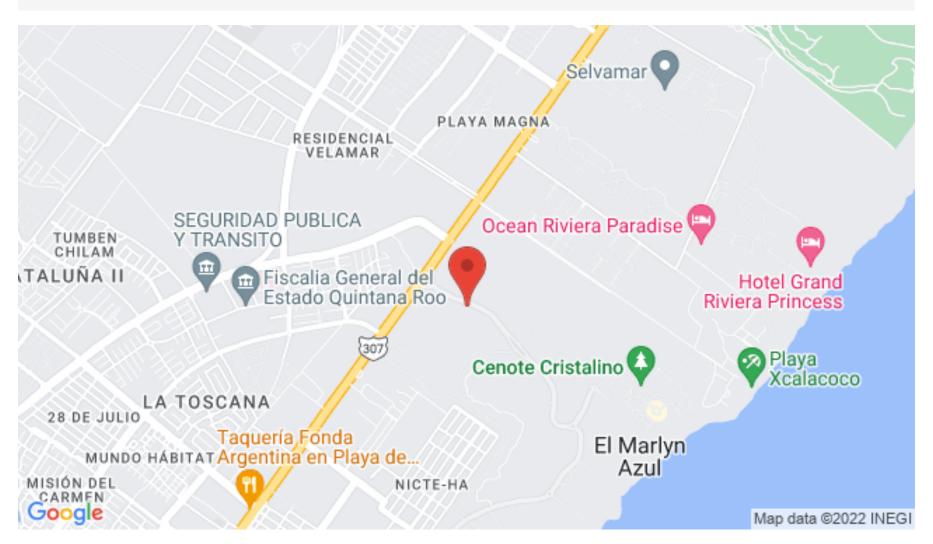

## **LOCATION**

Land located in a gated community area with access to the beach and entrance from the federal highway and Fifth Avenue.

8 minutes from Playa del Carmen.

40 minutes from Cancun International Airport.

50 minutes from Tulum

15 minutes from Xcaret

3 hours from Merida

ABOUT THE GATED COMMUNITY:

THE LARGEST BEACH CLUB IN MEXICO

This gated community has a beach club of 42,000 m2 with 132 meters of linear beach. With Mexican, Oriental, Italian style restaurants and gourmet ice cream.