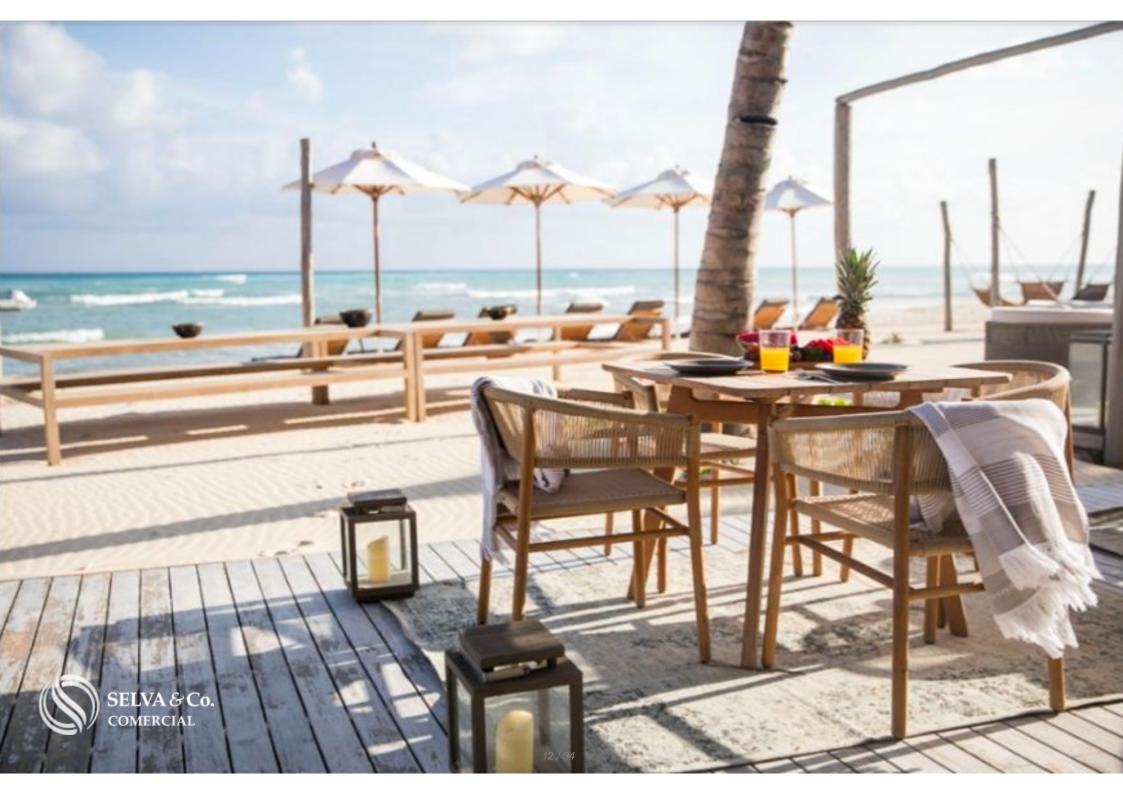

50 minutes from Tulum

15 minutes from Xcaret

3 hours from Merida

ABOUT THE GATED COMMUNITY:

THE LARGEST BEACH CLUB IN MEXICO

This gated community has a beach club of 42,000 m2 with 132 meters of linear beach. With Mexican, Oriental, Italian style restaurants and gourmet ice cream.

**BEACH CLUB AMENITIES** 

- Motor Lobby
- Private access to the beach
- Family pools
- Adult poo
- I- Spa
- Kids Club
- Craft market
- gourmet market
- Restaurants
- Sushi Bar
- Cafe
- Gourmet ice cream shop
- Indoor gym
- Jungle Gym
- Dressing rooms