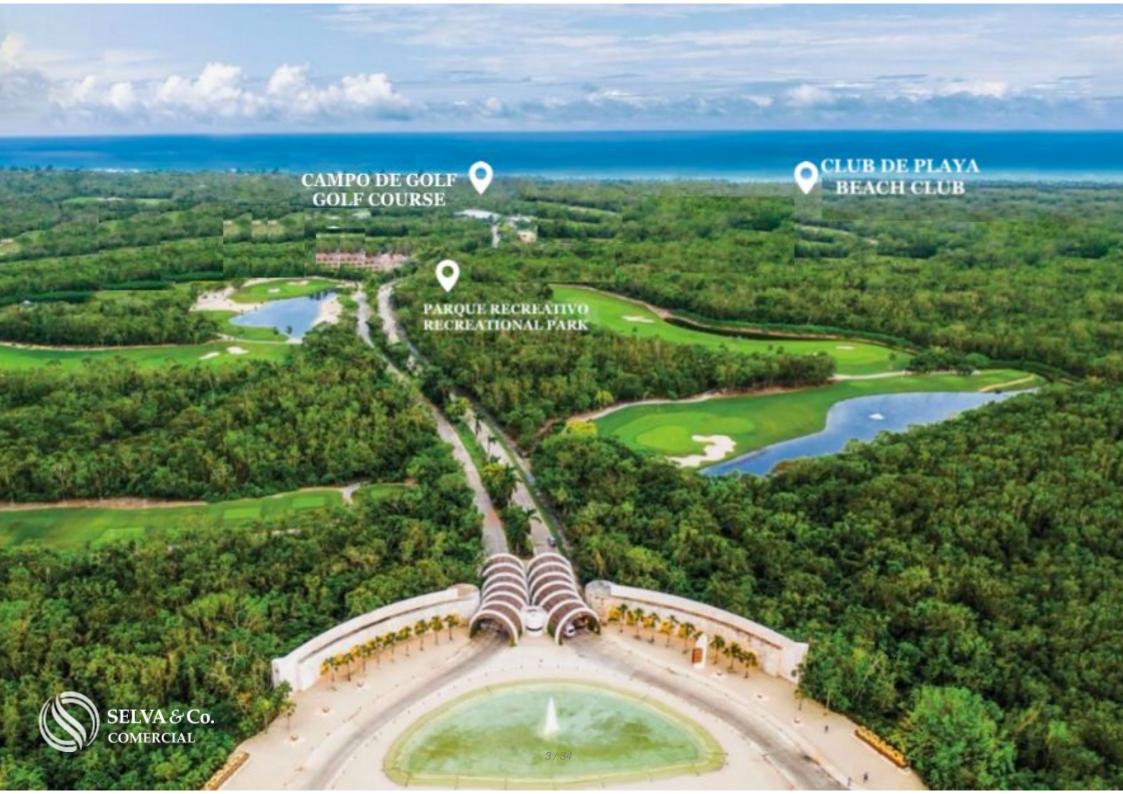

## **LOCATION**

Land located in a gated community area with access to the beach and entrance from the federal highway and Fifth Avenue.

8 minutes from Playa del Carmen.

40 minutes from Cancun International Airport.

50 minutes from Tulum

15 minutes from Xcaret

3 hours from Merida

ABOUT THE GATED COMMUNITY:

THE LARGEST BEACH CLUB IN MEXICO

This gated community has a beach club of 42,000 m2 with 132 meters of linear beach. With Mexican, Oriental, Italian style restaurants and gourmet ice cream.

# **GOLF COURSE**

- Clubhouse
- Pro shop
- Restaurant
- Golf school

- Grill
- 18 holes

#### RECREATIONAL PARK

Sports space surrounded by exuberant vegetation, a multigame area, batting cage, pickleball court, paddle and tennis courts.

Offer your residents a healthy and fun life within a safe and private community.