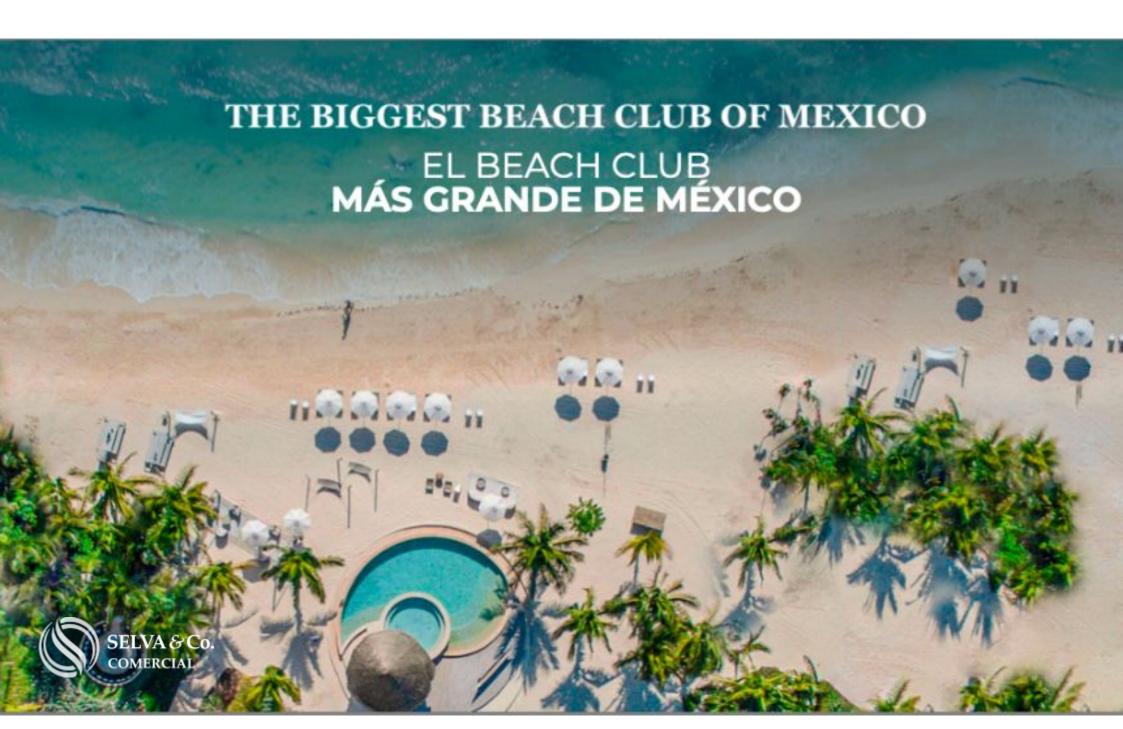

50 minutes from Tulum

15 minutes from Xcaret

3 hours from Merida

ABOUT THE GATED COMMUNITY:

THE LARGEST BEACH CLUB IN MEXICO

This gated community has a beach club of 42,000 m2 with 132 meters of linear beach. With Mexican, Oriental, Italian style restaurants and gourmet ice cream.