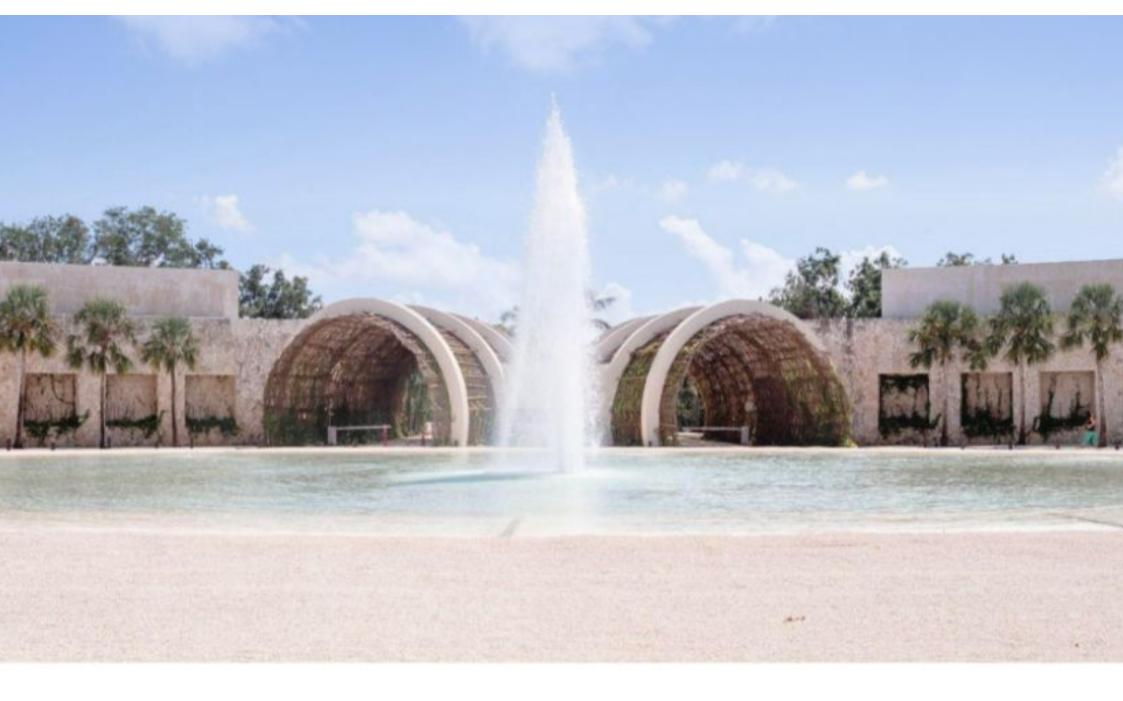

50 minutes from Tulum

15 minutes from Xcaret

3 hours from Merida

ABOUT THE GATED COMMUNITY:

THE LARGEST BEACH CLUB IN MEXICO

This gated community has a beach club of 42,000 m2 with 132 meters of linear beach. With Mexican, Oriental, Italian style restaurants and gourmet ice cream.

**BEACH CLUB AMENITIES** 

- Motor Lobby
- Private access to the beach
- Family pools
- Adult poo
- I- Spa
- Kids Club
- Craft market
- gourmet market
- Restaurants
- Sushi Bar
- Cafe
- Gourmet ice cream shop
- Indoor gym
- Jungle Gym
- Dressing rooms