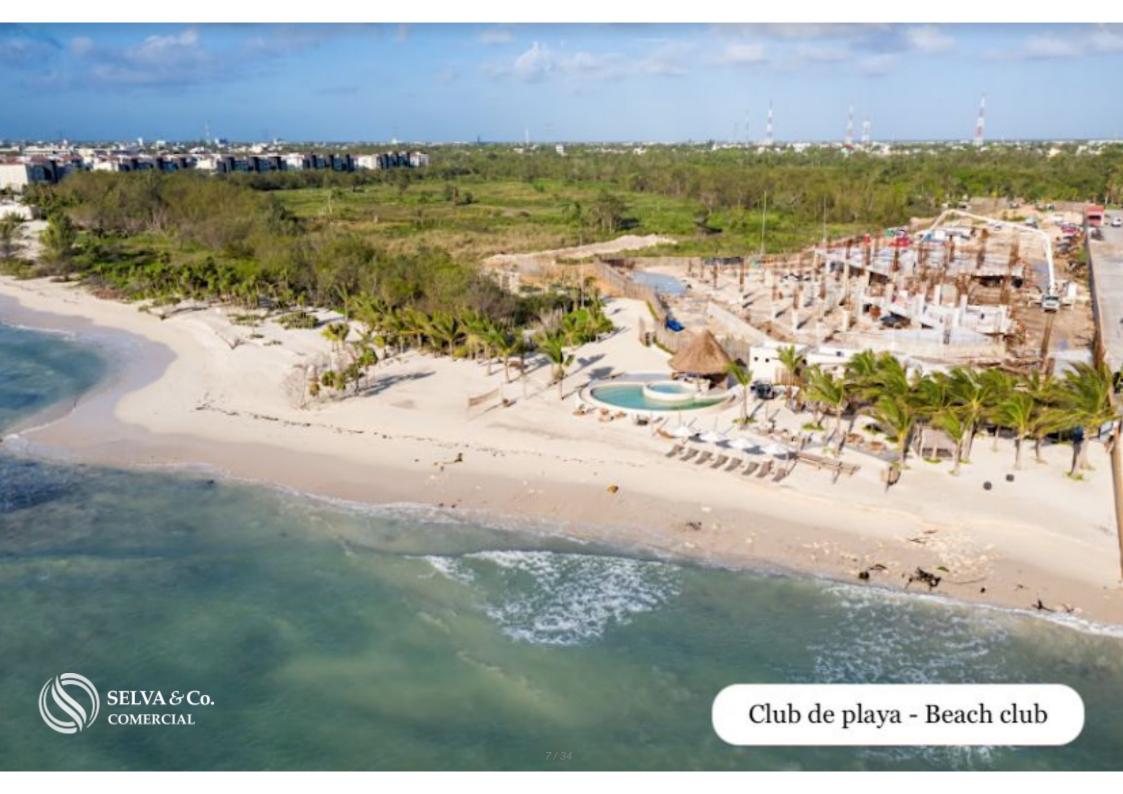

50 minutes from Tulum

15 minutes from Xcaret

3 hours from Merida

ABOUT THE GATED COMMUNITY:

THE LARGEST BEACH CLUB IN MEXICO

This gated community has a beach club of 42,000 m2 with 132 meters of linear beach. With Mexican, Oriental, Italian style restaurants and gourmet ice cream.

**BEACH CLUB AMENITIES** 

- Motor Lobby
- Private access to the beach
- Family pools
- Adult poo
- I- Spa
- Kids Club
- Craft market
- gourmet market
- Restaurants
- Sushi Bar
- Cafe
- Gourmet ice cream shop
- Indoor gym
- Jungle Gym
- Dressing rooms

- Art Gallery
- Boutiques
- Clubhouse Ballroom
- Shops
- Owners Club
- Speakeasy bar Plaza
- Toy library
- Yoga Esplanade