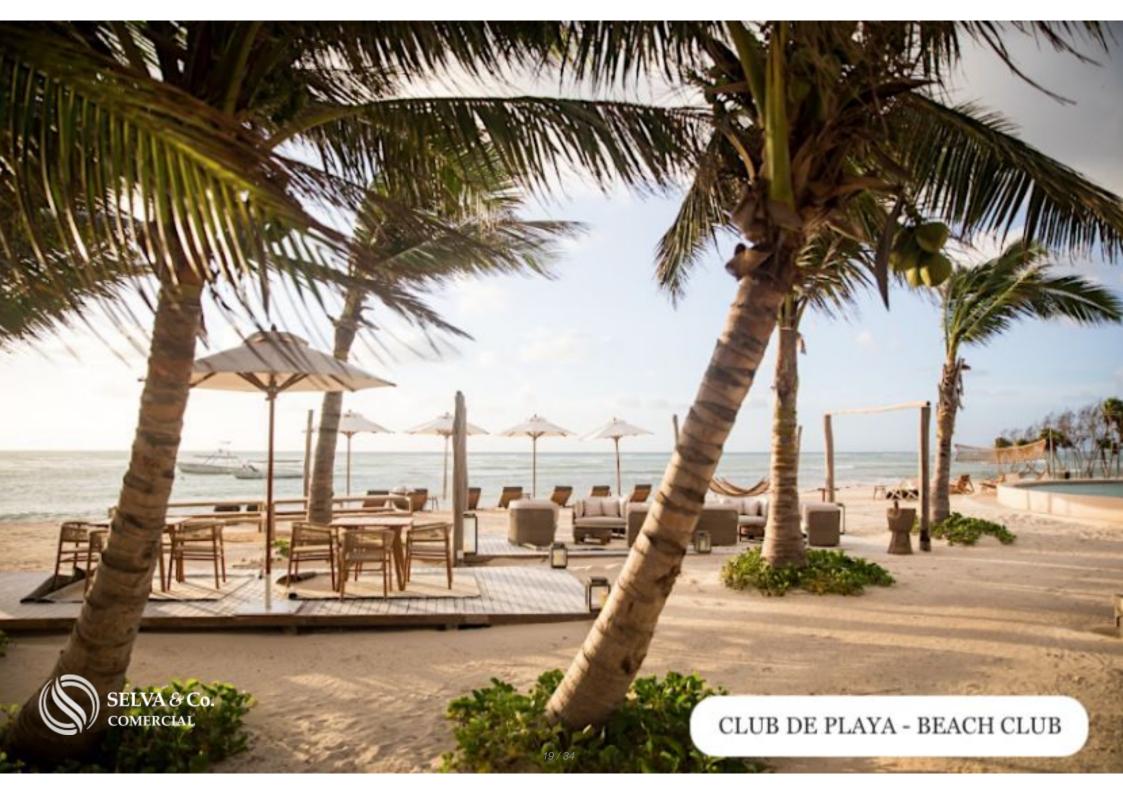

50 minutes from Tulum

15 minutes from Xcaret

3 hours from Merida

ABOUT THE GATED COMMUNITY:

THE LARGEST BEACH CLUB IN MEXICO

This gated community has a beach club of 42,000 m2 with 132 meters of linear beach. With Mexican, Oriental, Italian style restaurants and gourmet ice cream.

**BEACH CLUB AMENITIES** 

- Motor Lobby

- Private access to the beach
- Family pools
- Adult poo
- I- Spa
- Kids Club
- Craft market
- gourmet market
- Restaurants
- Sushi Bar
- Cafe
- Gourmet ice cream shop
- Indoor gym
- Jungle Gym
- Dressing rooms
- Art Gallery
- Boutiques