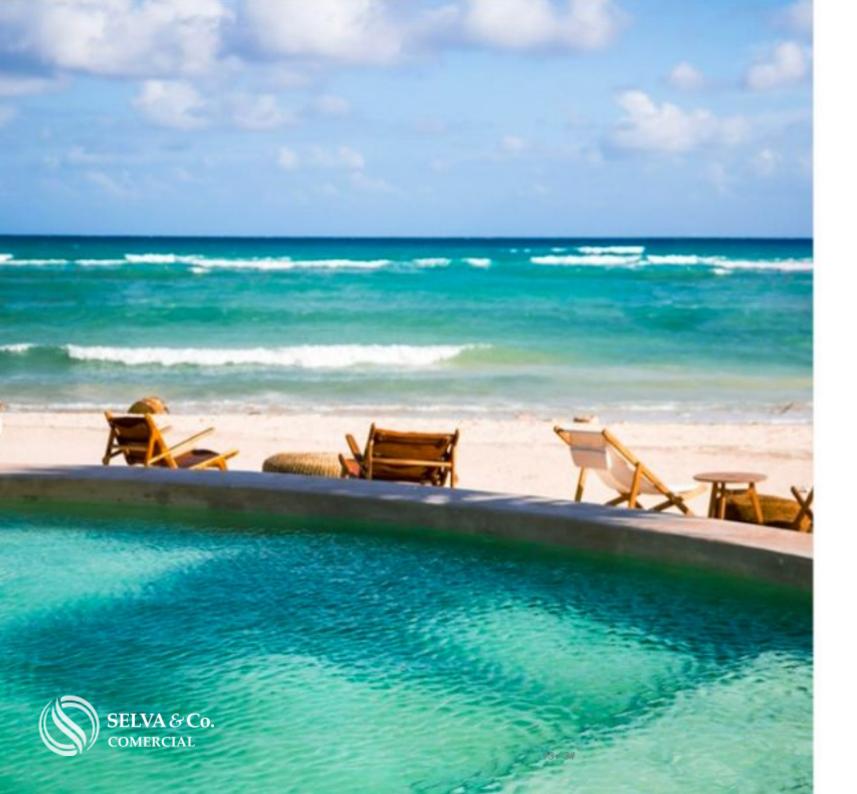

50 minutes from Tulum

15 minutes from Xcaret

3 hours from Merida

ABOUT THE GATED COMMUNITY:

THE LARGEST BEACH CLUB IN MEXICO

This gated community has a beach club of 42,000 m2 with 132 meters of linear beach. With Mexican, Oriental, Italian style restaurants and gourmet ice cream.

**BEACH CLUB AMENITIES** 

- Motor Lobby

- Private access to the beach
- Family pools
- Adult poo
- I- Spa
- Kids Club
- Craft market
- gourmet market
- Restaurants
- Sushi Bar
- Cafe
- Gourmet ice cream shop
- Indoor gym
- Jungle Gym
- Dressing rooms
- Art Gallery
- Boutiques