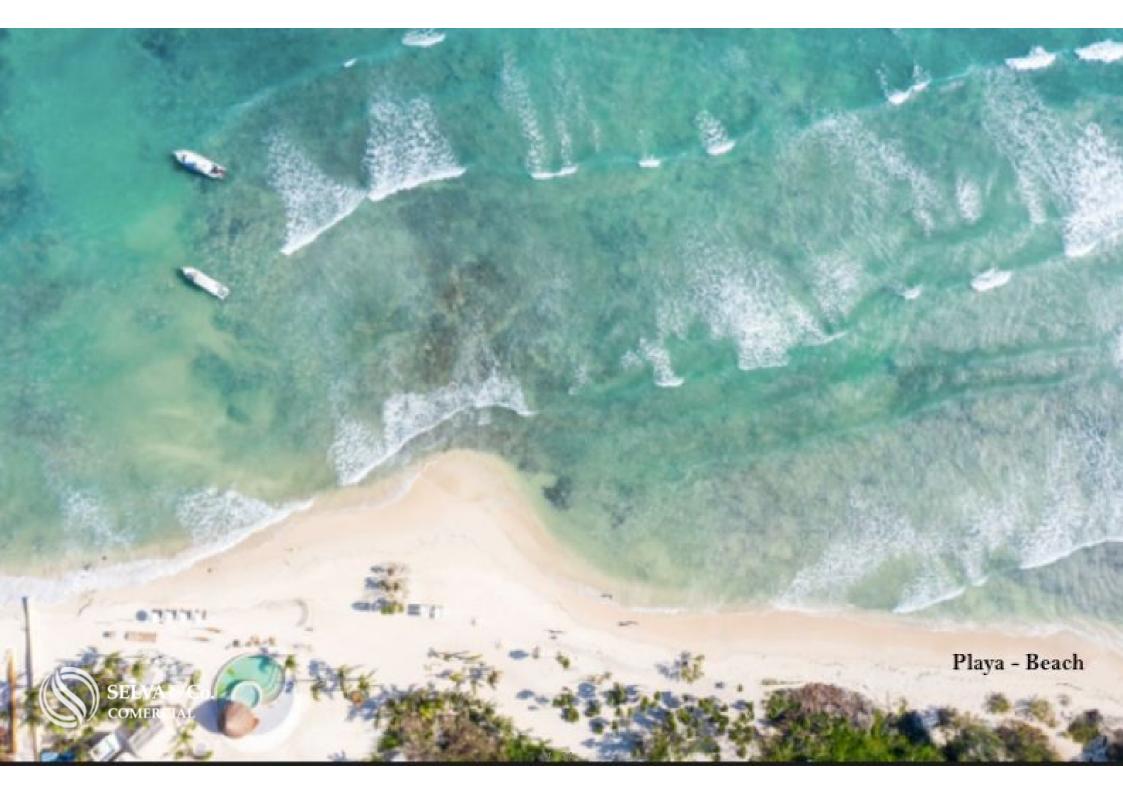

50 minutes from Tulum

15 minutes from Xcaret

3 hours from Merida

ABOUT THE GATED COMMUNITY:

THE LARGEST BEACH CLUB IN MEXICO

This gated community has a beach club of 42,000 m2 with 132 meters of linear beach. With Mexican, Oriental, Italian style restaurants and gourmet ice cream.

**BEACH CLUB AMENITIES** 

- Motor Lobby

- Private access to the beach
- Family pools
- Adult poo
- I- Spa
- Kids Club
- Craft market
- gourmet market
- Restaurants
- Sushi Bar
- Cafe
- Gourmet ice cream shop
- Indoor gym
- Jungle Gym
- Dressing rooms
- Art Gallery
- Boutiques