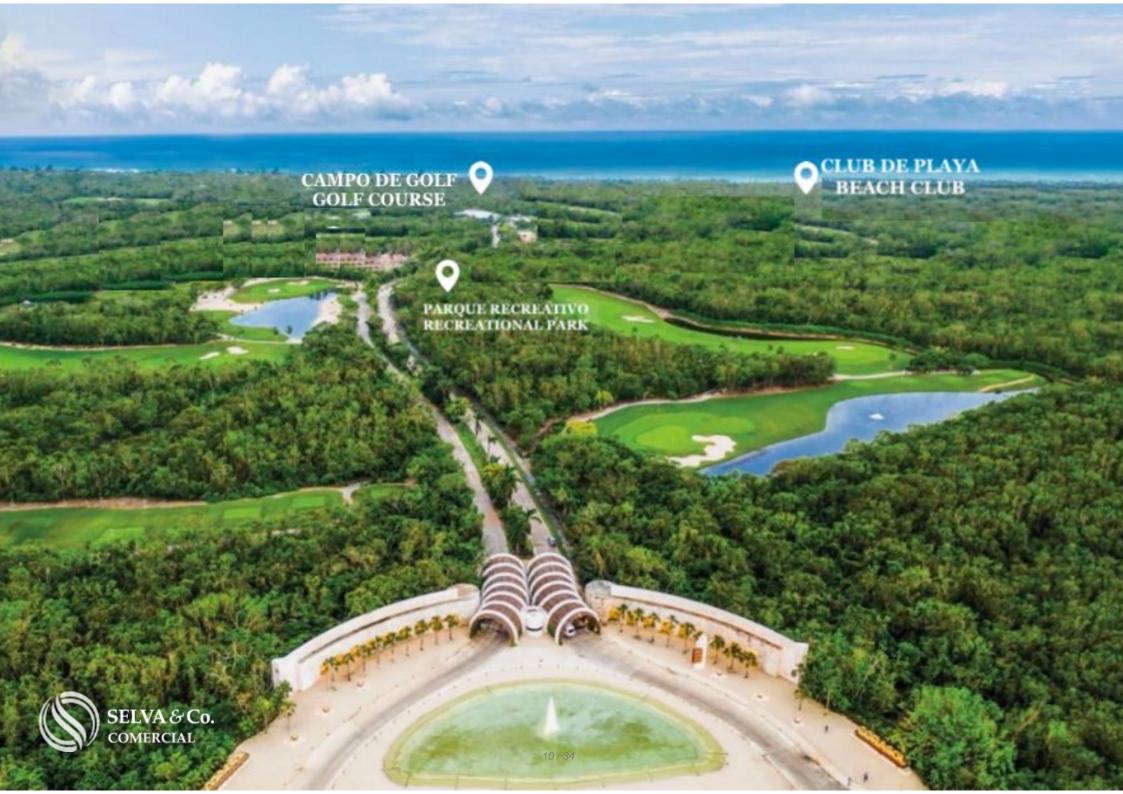

CLUB DE PLAYA

BEACH CLUB

ENTRADA PRINCIPAL - MAIN ENTRANCE

#### LOCATION

Land located in a gated community area with access to the beach and entrance from the federal highway and Fifth Avenue.

8 minutes from Playa del Carmen.

40 minutes from Cancun International Airport.

50 minutes from Tulum

15 minutes from Xcaret

3 hours from Merida

ABOUT THE GATED COMMUNITY:

THE LARGEST BEACH CLUB IN MEXICO

This gated community has a beach club of 42,000 m2 with 132 meters of linear beach. With Mexican, Oriental, Italian style restaurants and gourmet ice cream.