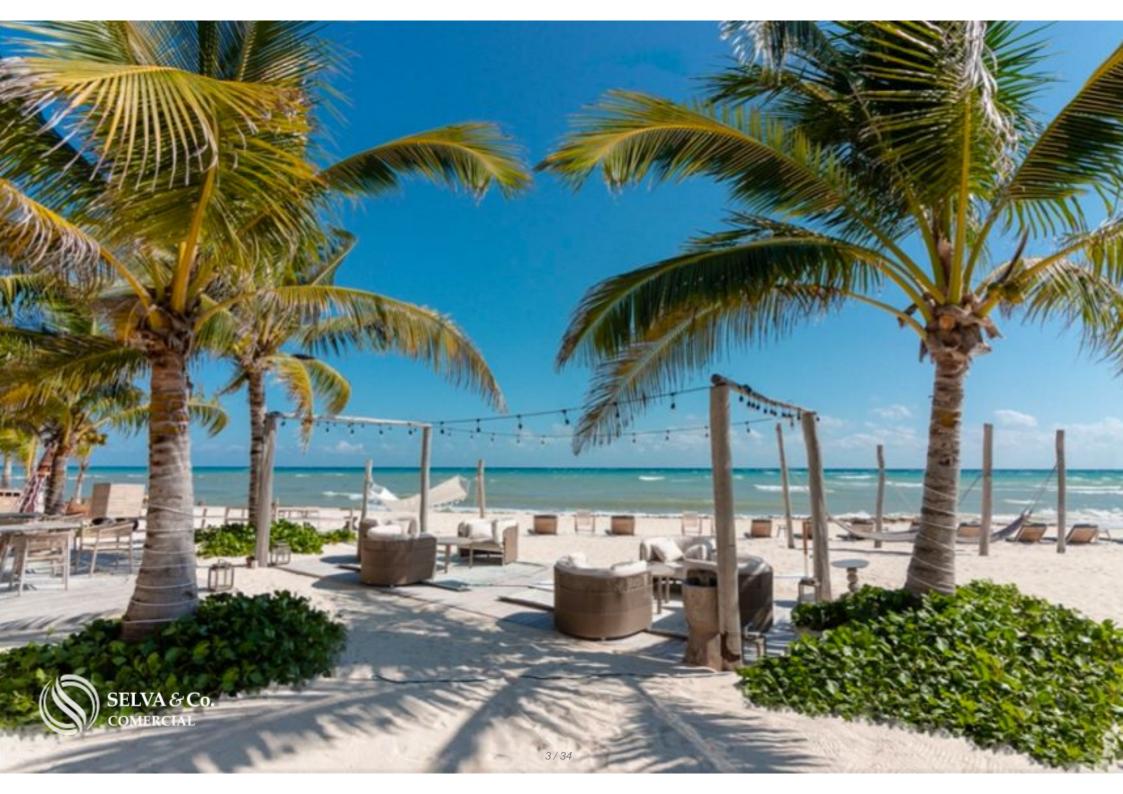

CLUB DE PLAYA

BEACH CLUB

ENTRADA PRINCIPAL - MAIN ENTRANCE

50 minutes from Tulum

15 minutes from Xcaret

3 hours from Merida

ABOUT THE GATED COMMUNITY:

THE LARGEST BEACH CLUB IN MEXICO

This gated community has a beach club of 42,000 m2 with 132 meters of linear beach. With Mexican, Oriental, Italian style restaurants and gourmet ice cream.

**BEACH CLUB AMENITIES** 

- Motor Lobby

- Private access to the beach
- Family pools
- Adult poo
- I- Spa
- Kids Club
- Craft market
- gourmet market
- Restaurants
- Sushi Bar
- Cafe
- Gourmet ice cream shop
- Indoor gym
- Jungle Gym
- Dressing rooms
- Art Gallery
- Boutiques