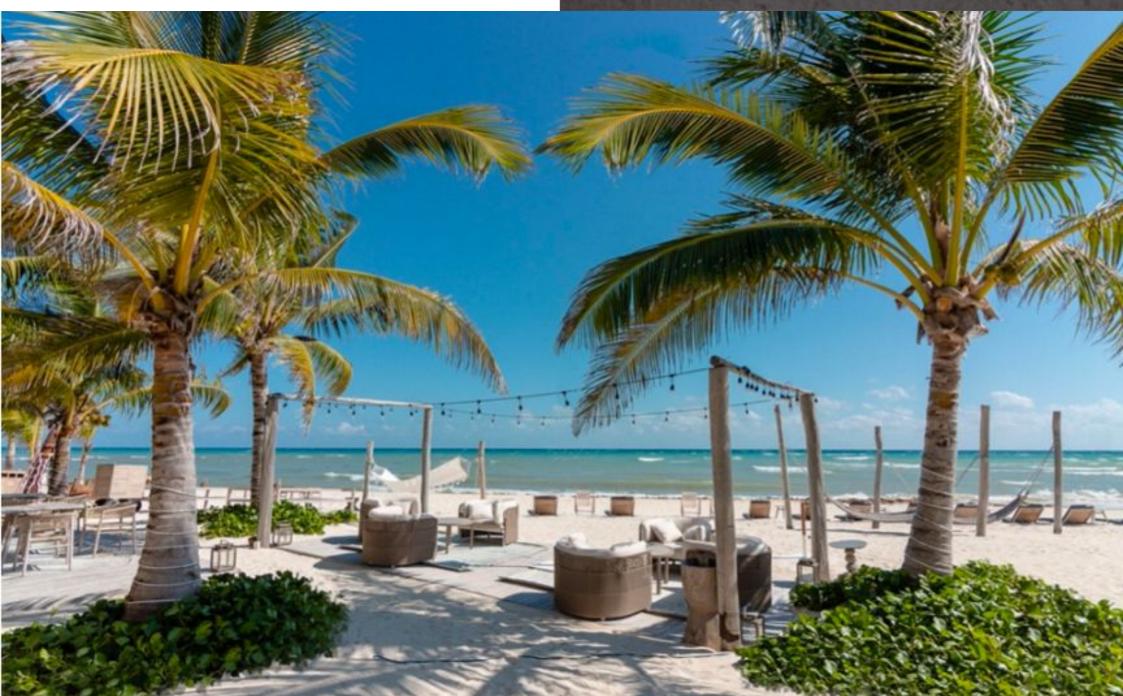

CLUB DE PLAYA

BEACH CLUB

ENTRADA PRINCIPAL - MAIN ENTRANCE

50 minutes from Tulum

15 minutes from Xcaret

3 hours from Merida

ABOUT THE GATED COMMUNITY:

THE LARGEST BEACH CLUB IN MEXICO

This gated community has a beach club of 42,000 m2 with 132 meters of linear beach. With Mexican, Oriental, Italian style restaurants and gourmet ice cream.

**BEACH CLUB AMENITIES** 

- Motor Lobby

- Private access to the beach
- Family pools
- Adult poo
- I- Spa
- Kids Club
- Craft market
- gourmet market
- Restaurants
- Sushi Bar
- Cafe
- Gourmet ice cream shop
- Indoor gym
- Jungle Gym
- Dressing rooms
- Art Gallery
- Boutiques