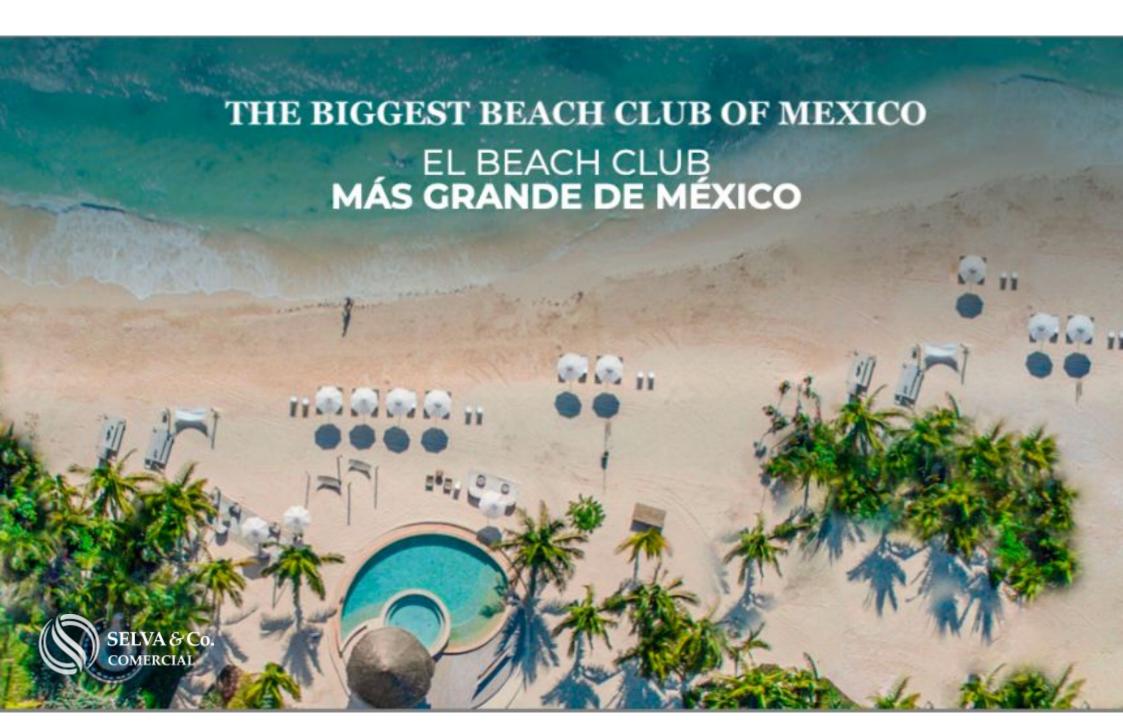

50 minutes from Tulum

15 minutes from Xcaret

3 hours from Merida

ABOUT THE GATED COMMUNITY:

THE LARGEST BEACH CLUB IN MEXICO

This gated community has a beach club of 42,000 m2 with 132 meters of linear beach. With Mexican, Oriental, Italian style restaurants and gourmet ice cream.

**BEACH CLUB AMENITIES** 

- Motor Lobby

- Private access to the beach
- Family pools
- Adult poo
- I- Spa
- Kids Club
- Craft market
- gourmet market
- Restaurants
- Sushi Bar
- Cafe
- Gourmet ice cream shop
- Indoor gym
- Jungle Gym
- Dressing rooms
- Art Gallery
- Boutiques