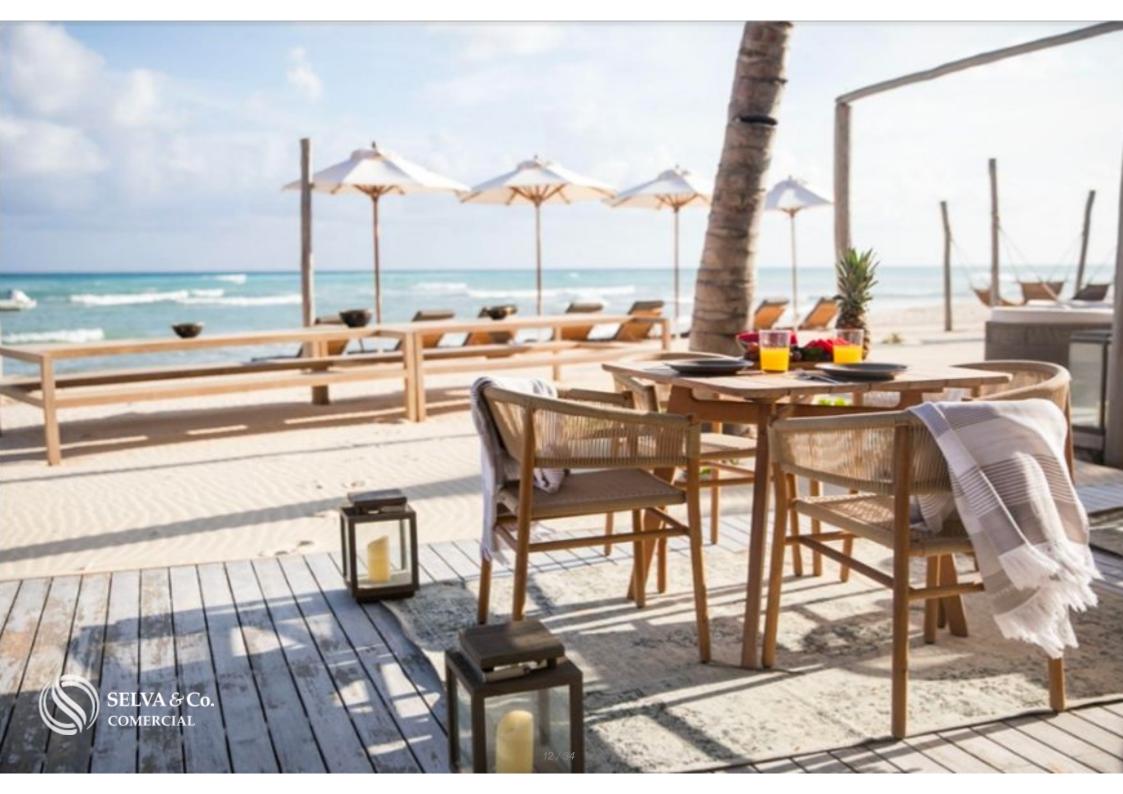

50 minutes from Tulum

15 minutes from Xcaret

3 hours from Merida

ABOUT THE GATED COMMUNITY:

THE LARGEST BEACH CLUB IN MEXICO

This gated community has a beach club of 42,000 m2 with 132 meters of linear beach. With Mexican, Oriental, Italian style restaurants and gourmet ice cream.

**BEACH CLUB AMENITIES** 

- Motor Lobby

- Private access to the beach
- Family pools
- Adult poo
- I- Spa
- Kids Club
- Craft market
- gourmet market
- Restaurants
- Sushi Bar
- Cafe
- Gourmet ice cream shop
- Indoor gym
- Jungle Gym
- Dressing rooms
- Art Gallery
- Boutiques