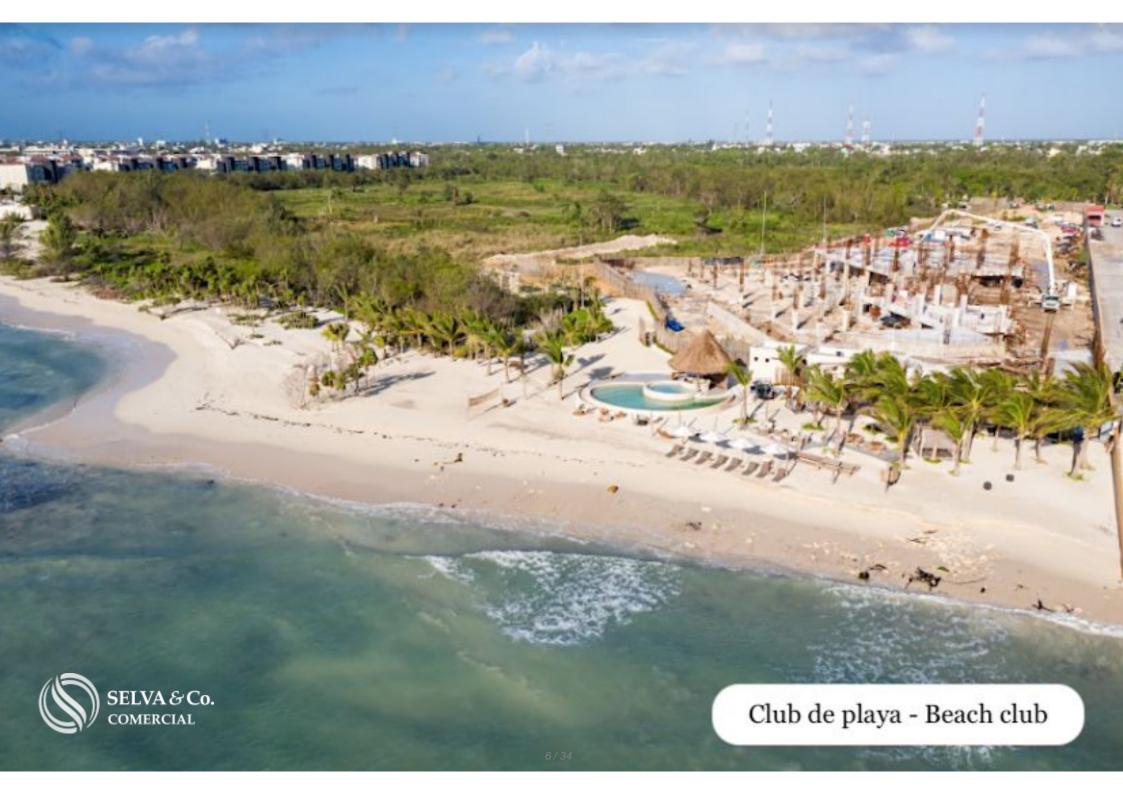

CLUB DE PLAYA

BEACH CLUB

ENTRADA PRINCIPAL - MAIN ENTRANCE

50 minutes from Tulum

15 minutes from Xcaret

3 hours from Merida

ABOUT THE GATED COMMUNITY:

THE LARGEST BEACH CLUB IN MEXICO

This gated community has a beach club of 42,000 m2 with 132 meters of linear beach. With Mexican, Oriental, Italian style restaurants and gourmet ice cream.

**BEACH CLUB AMENITIES** 

- Motor Lobby

- Private access to the beach
- Family pools
- Adult poo
- I- Spa
- Kids Club
- Craft market
- gourmet market
- Restaurants
- Sushi Bar
- Cafe
- Gourmet ice cream shop
- Indoor gym
- Jungle Gym
- Dressing rooms
- Art Gallery
- Boutiques