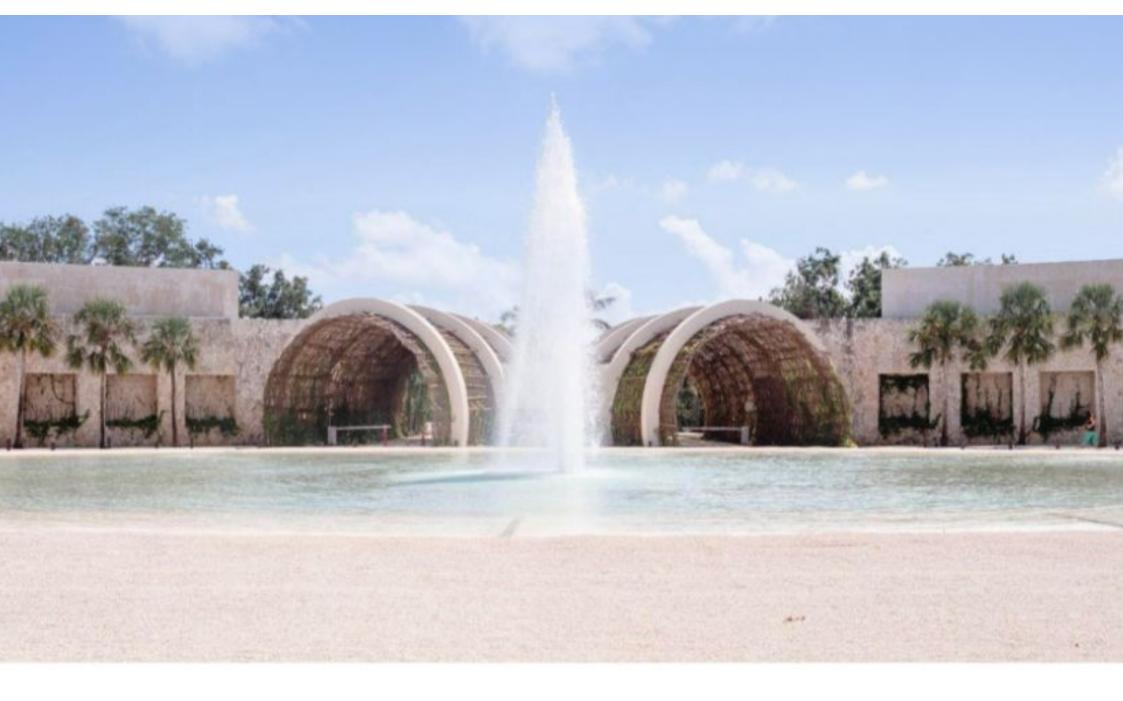

50 minutes from Tulum

15 minutes from Xcaret

3 hours from Merida

ABOUT THE GATED COMMUNITY:

THE LARGEST BEACH CLUB IN MEXICO

This gated community has a beach club of 42,000 m2 with 132 meters of linear beach. With Mexican, Oriental, Italian style restaurants and gourmet ice cream.