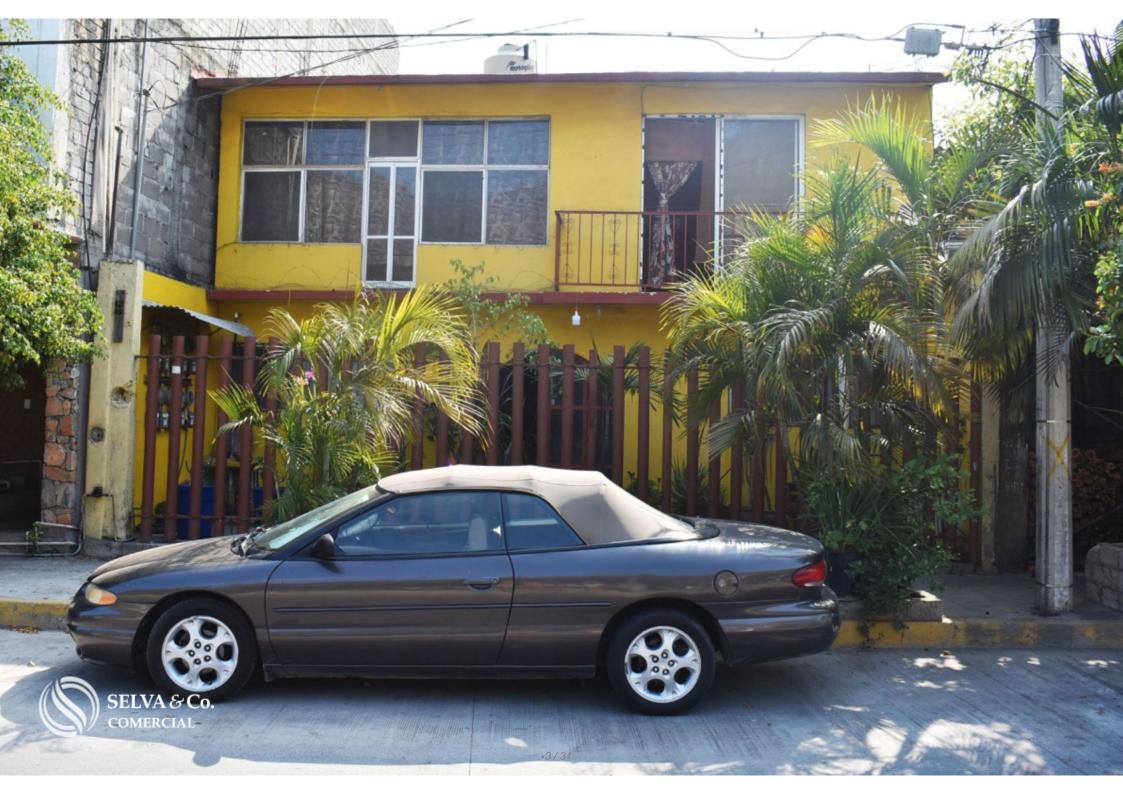

# Building with 12 rooms, guest house, in Sector U2 for sale Huatulco, Oaxaca

| ID: ACHU202                | Location: Huatulco                 |
|----------------------------|------------------------------------|
| Type: Buildings            | Construction: 379 m2 / 4,079.56 ft |
| Land: 148 m2 / 1,593.07 ft | Land ha: 0.01 ha / 0.04 ac         |
| Rooms: 12                  |                                    |

# **Description**

ACHU202 Fulvio Rubini

Building with 12 rooms, guest house, in Sector U2 for sale Huatulco, Oaxaca.

Commercial building for sale in Sector U2, completely finished.

### **GUEST HOUSE**

The last use that this building had was as a guest house for students, tourists and workers,