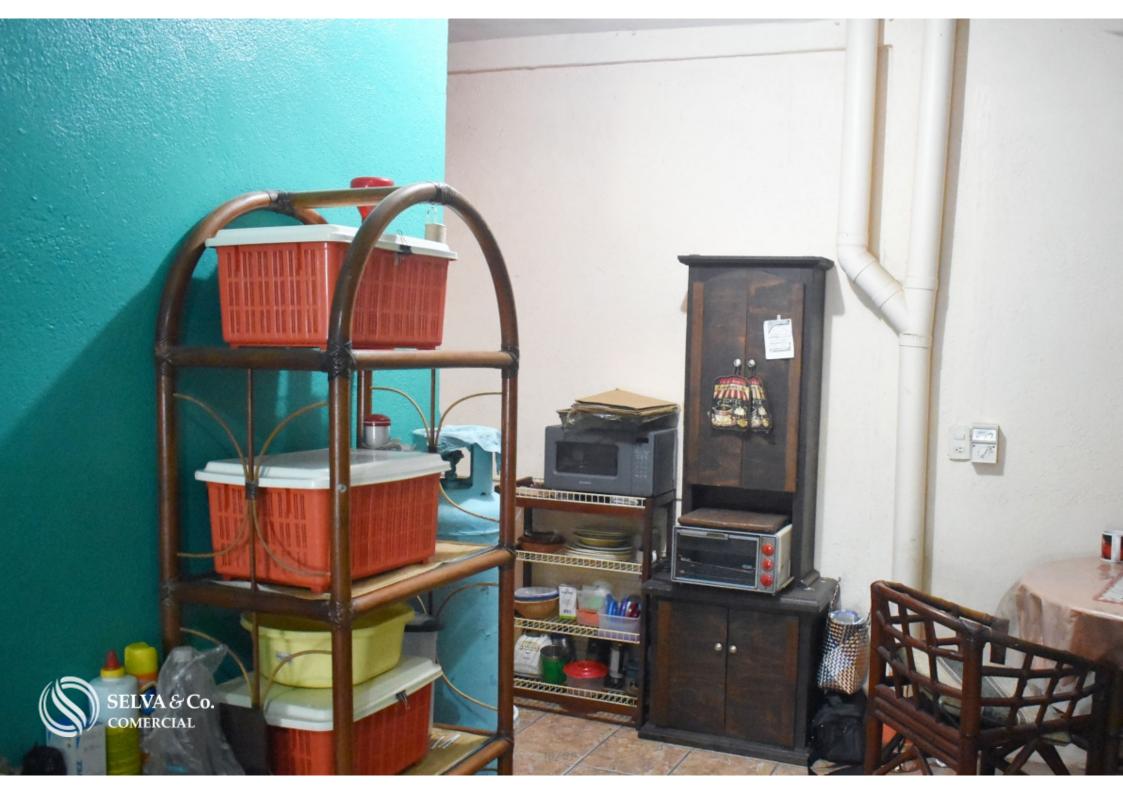

### HIGHLIGHTS OF THE BUILDING

- 12 rooms
- 6 bathrooms, all finished
- Equipped kitchen
- Dining room .
- Roof is completely waterproofed.
- Internal water drainage on ceiling.
- Cistern.
- Laundry area

### **FINISHES**

- Comex brand paint.
- Ceramic floors throughout the building.
- Window screens.