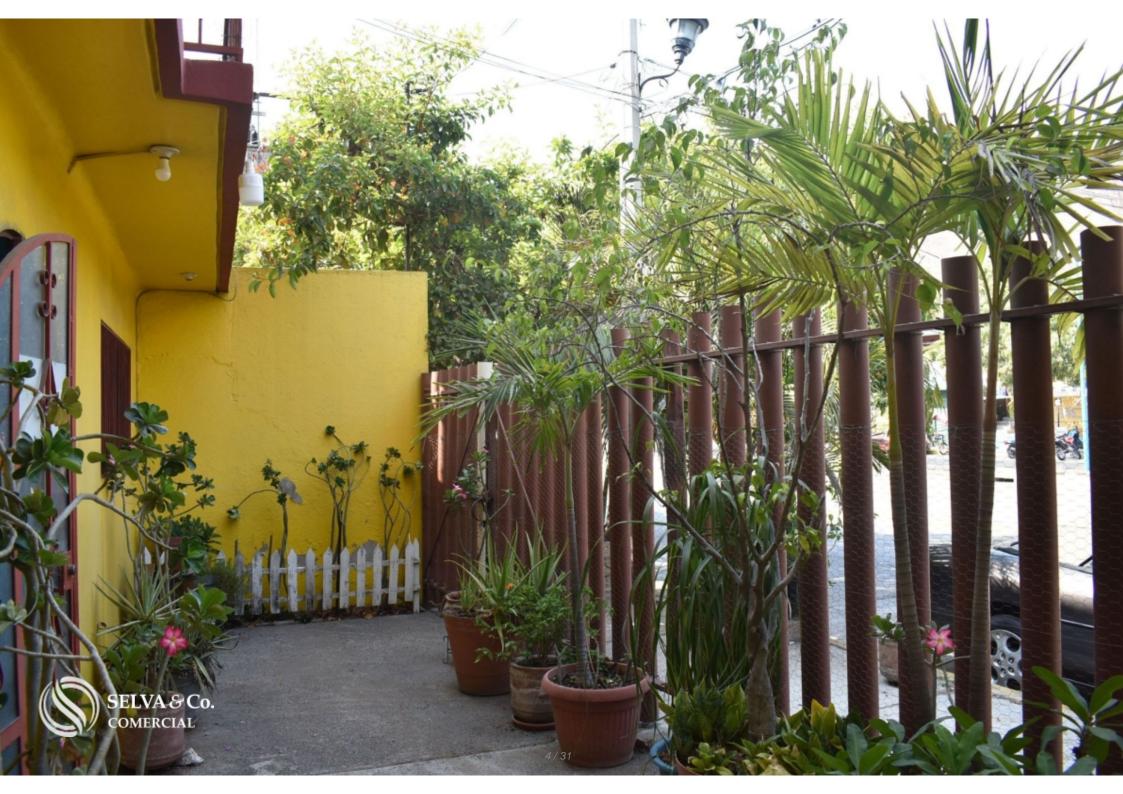

### HIGHLIGHTS OF THE BUILDING

- 12 rooms
- 6 bathrooms, all finished
- Equipped kitchen
- Dining room .
- Roof is completely waterproofed.
- Internal water drainage on ceiling.
- Cistern.
- Laundry area

### **FINISHES**

- Comex brand paint.
- Ceramic floors throughout the building.
- Window screens.