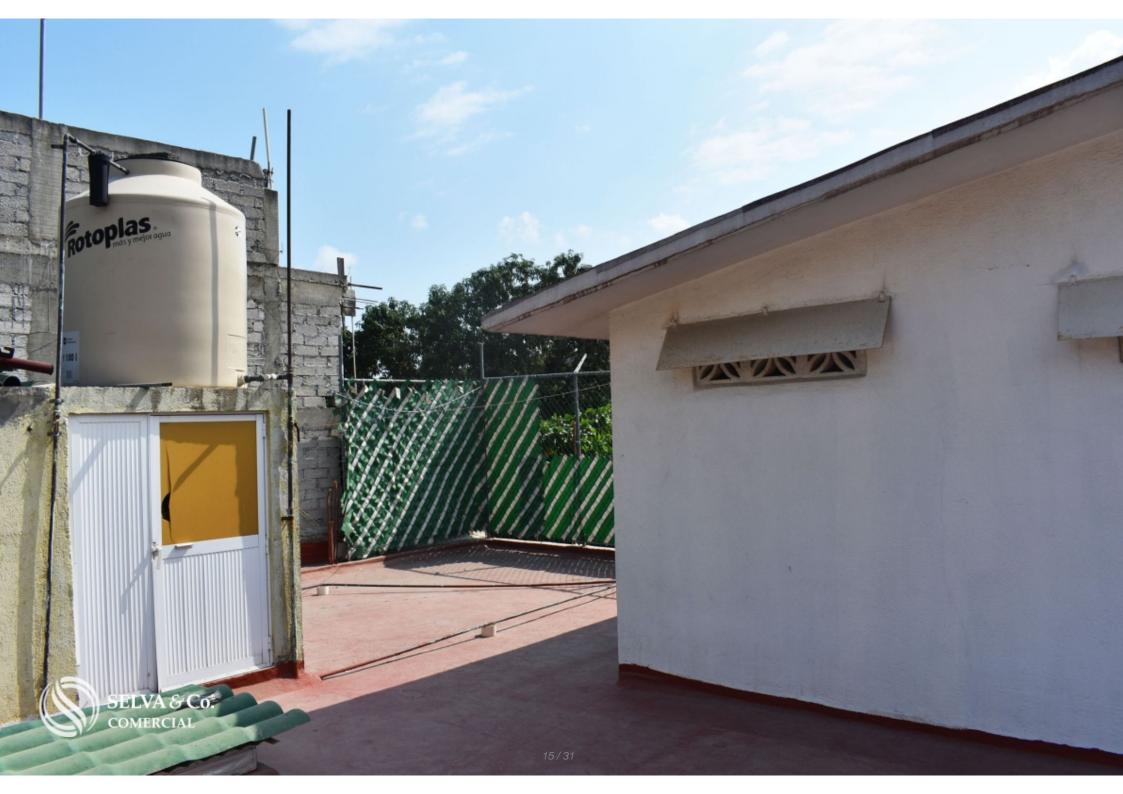

### HIGHLIGHTS OF THE BUILDING

- 12 rooms
- 6 bathrooms, all finished
- Equipped kitchen
- Dining room .
- Roof is completely waterproofed.
- Internal water drainage on ceiling.
- Cistern.
- Laundry area