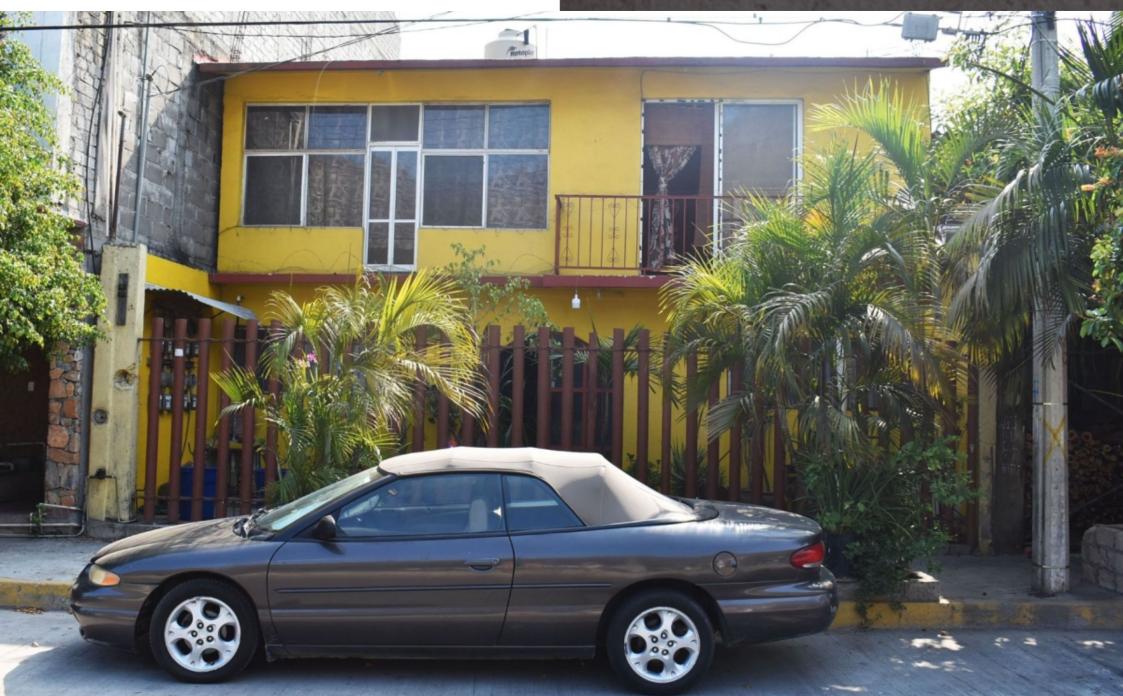

# Building with 12 rooms, guest house, in Sector U2 for sale Huatulco, Oaxaca

| ID: ACHU202                | Location: Huatulco                 |
|----------------------------|------------------------------------|
| Type: Buildings            | Construction: 379 m2 / 4,079.56 ft |
| Land: 148 m2 / 1,593.07 ft | Land ha: 0.01 ha / 0.04 ac         |
| Rooms: 12                  |                                    |

# **Description**

ACHU202 Fulvio Rubini

Building with 12 rooms, guest house, in Sector U2 for sale Huatulco, Oaxaca.

Commercial building for sale in Sector U2, completely finished.

### **GUEST HOUSE**

The last use that this building had was as a guest house for students, tourists and workers,