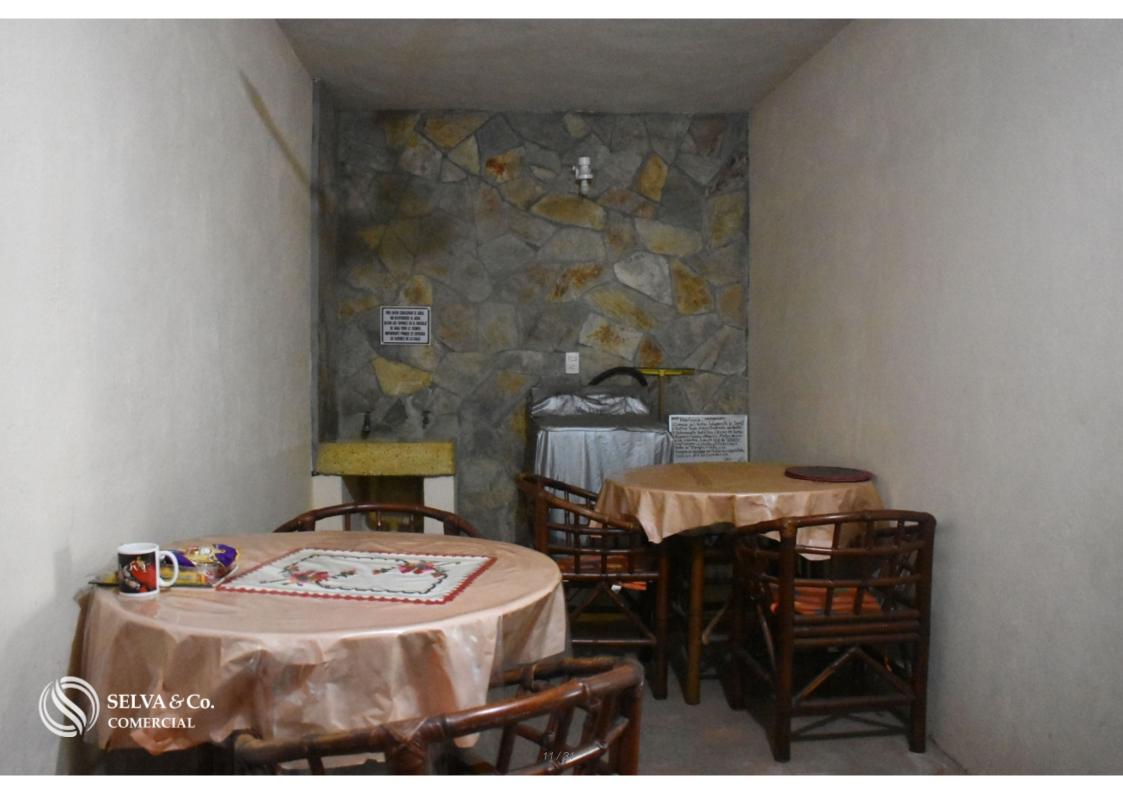

### HIGHLIGHTS OF THE BUILDING

- 12 rooms
- 6 bathrooms, all finished
- Equipped kitchen
- Dining room .
- Roof is completely waterproofed.
- Internal water drainage on ceiling.
- Cistern.
- Laundry area