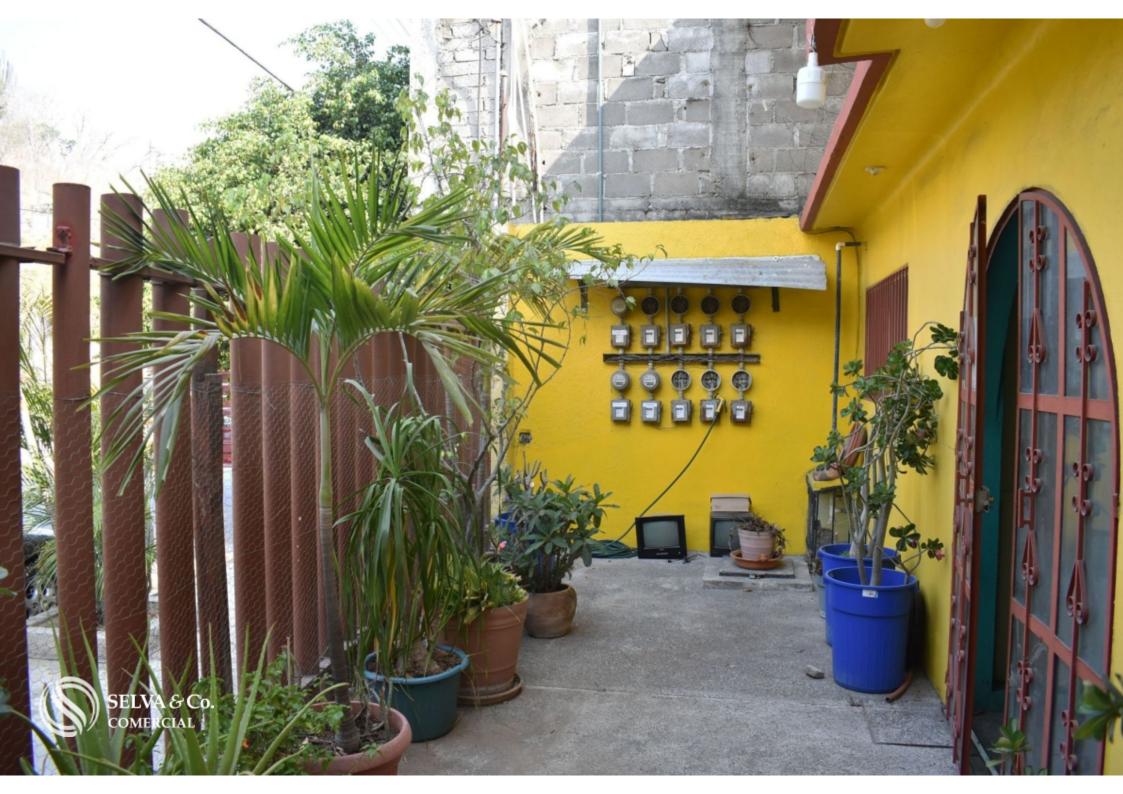

### HIGHLIGHTS OF THE BUILDING

- 12 rooms
- 6 bathrooms, all finished
- Equipped kitchen
- Dining room .
- Roof is completely waterproofed.
- Internal water drainage on ceiling.
- Cistern.
- Laundry area

### **FINISHES**

- Comex brand paint.
- Ceramic floors throughout the building.
- Window screens.