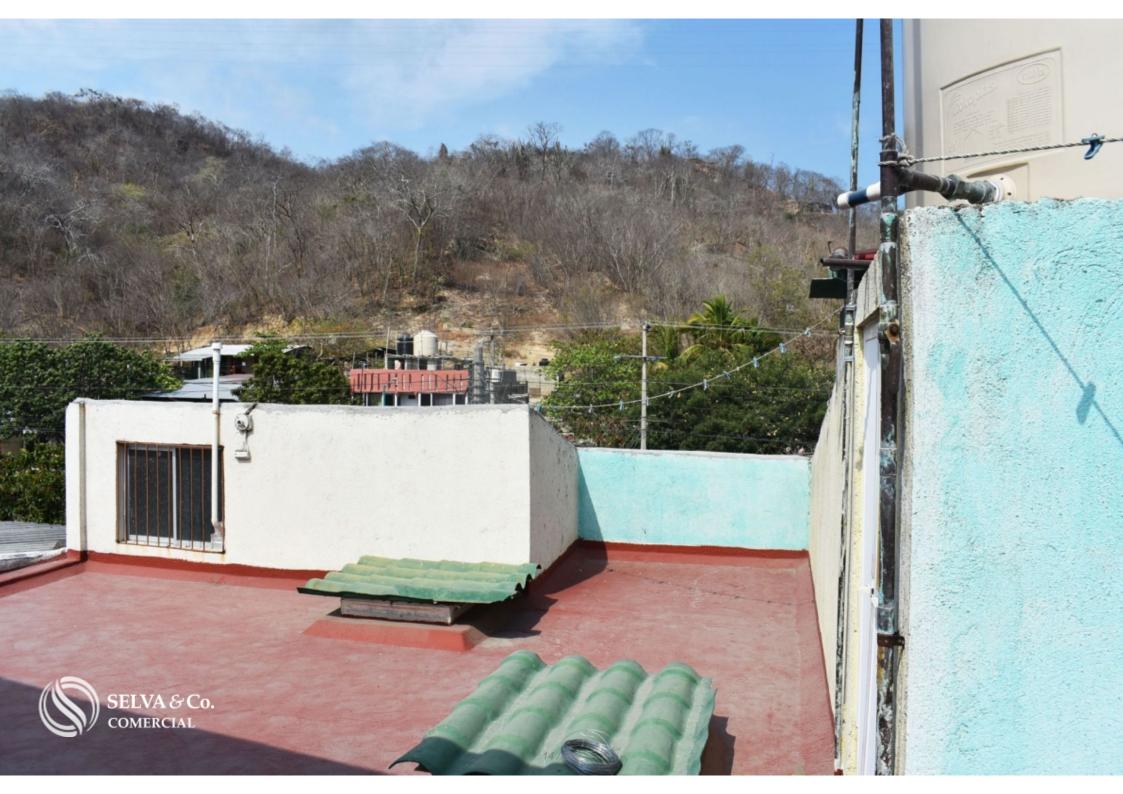

### HIGHLIGHTS OF THE BUILDING

- 12 rooms
- 6 bathrooms, all finished
- Equipped kitchen
- Dining room .
- Roof is completely waterproofed.
- Internal water drainage on ceiling.
- Cistern.
- Laundry area