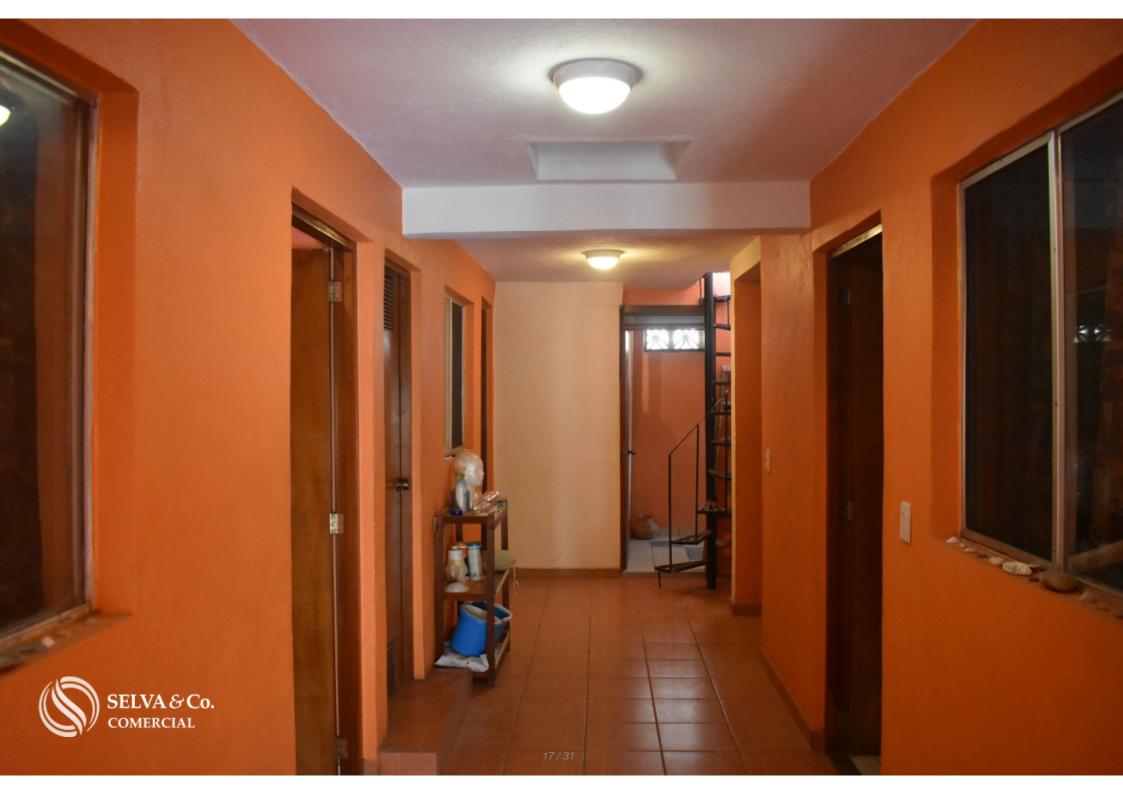

### HIGHLIGHTS OF THE BUILDING

- 12 rooms
- 6 bathrooms, all finished
- Equipped kitchen
- Dining room .
- Roof is completely waterproofed.
- Internal water drainage on ceiling.
- Cistern.
- Laundry area

### **FINISHES**

- Comex brand paint.
- Ceramic floors throughout the building.
- Window screens.