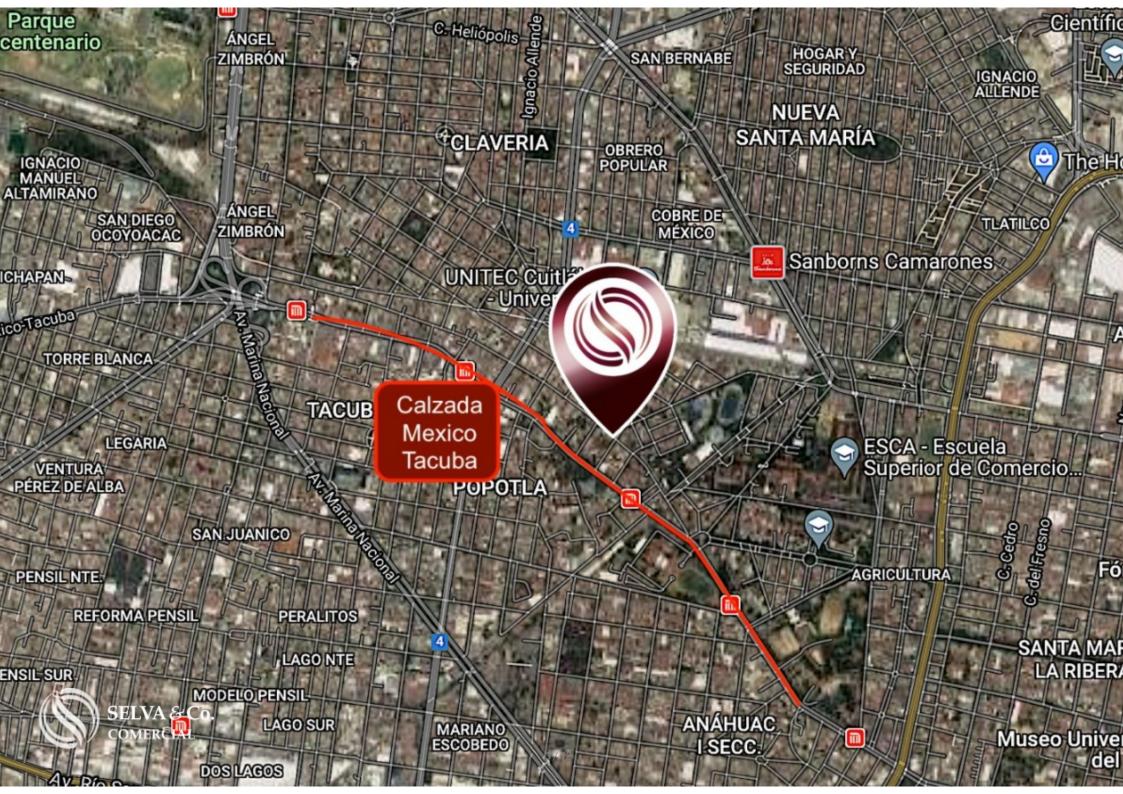

#### Description

BLCM217

Condominium lot, land use H3, Miguel Hidalgo neighborhood, CDMX for sale, land for developers.

Land-multifamily, to develop for sale Mexico City.

LOCATION

Land located in Popotla zone, of the Miguel Hidalgo Neighborhood.

19 minutes from Mexico City International Airport.

1 hour 6 minutes from AIFA Airport.