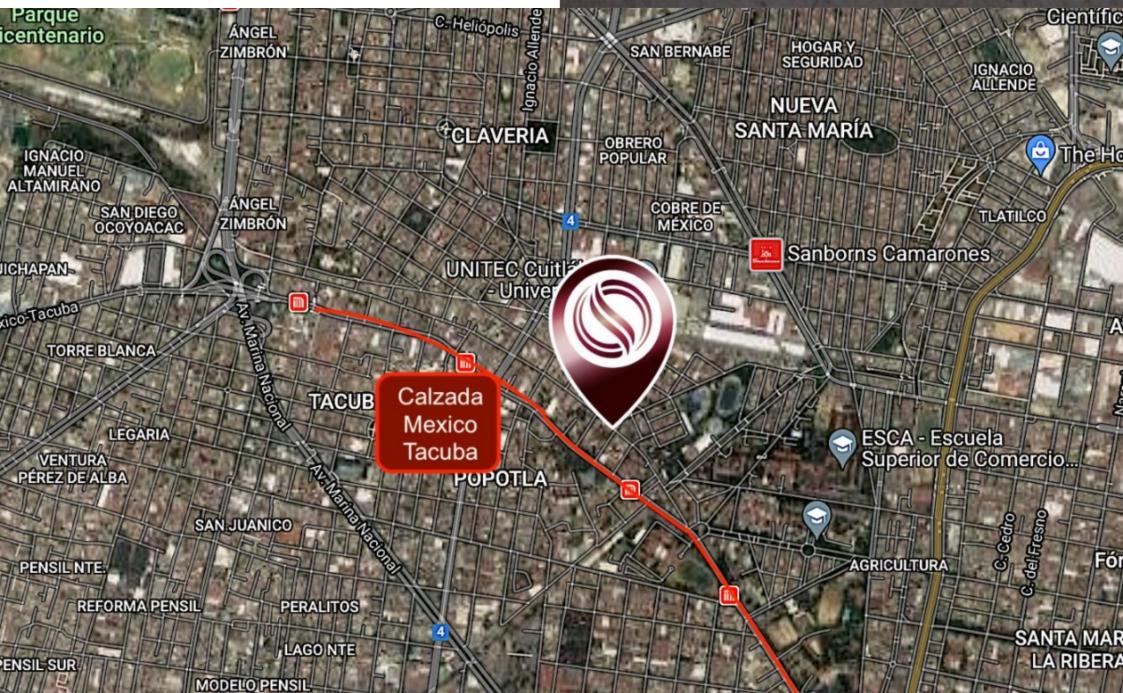

#### Description

BLCM217

Condominium lot, land use H3, Miguel Hidalgo neighborhood, CDMX for sale, land for developers.

Land-multifamily, to develop for sale Mexico City.

LOCATION

Land located in Popotla zone, of the Miguel Hidalgo Neighborhood.

19 minutes from Mexico City International Airport.

1 hour 6 minutes from AIFA Airport.