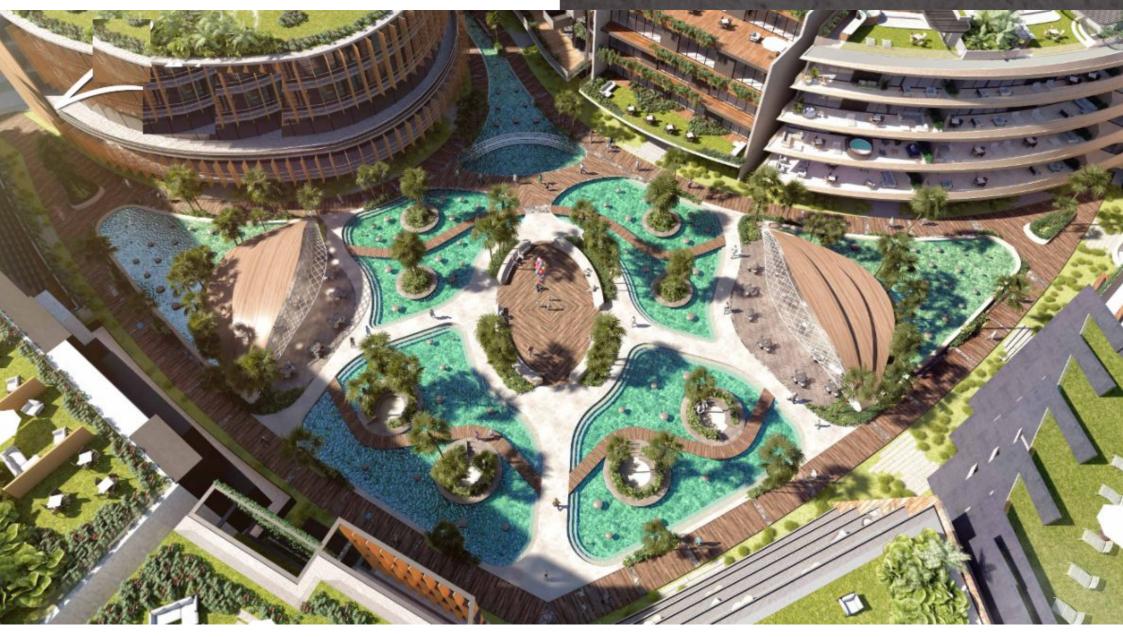

Vista aerea de la comunidad - Aereal view of the community

100

SELVA & Co. Comercial

Lago artificial central con actividades recreativas

Artificial central lake with recreational activities

Puerto Cancun is a space where the sea and the city merge in the most exclusive lifestyle, framed by a natural setting with more than 18 km of coastline.

This condominium land is part of an exclusive development within Puerto Cancun that consists of 19 mixed-use lots surrounding a majestic mirror of water in the shape of a manta ray, which allows residential, commercial, cultural or entertainment uses to be combined, providing beautiful pedestrian connections.

#### AMENITIES

24-7 security Manta Ray Lake Dancing fountains Exclusive landscape Parking lot Shopping mall