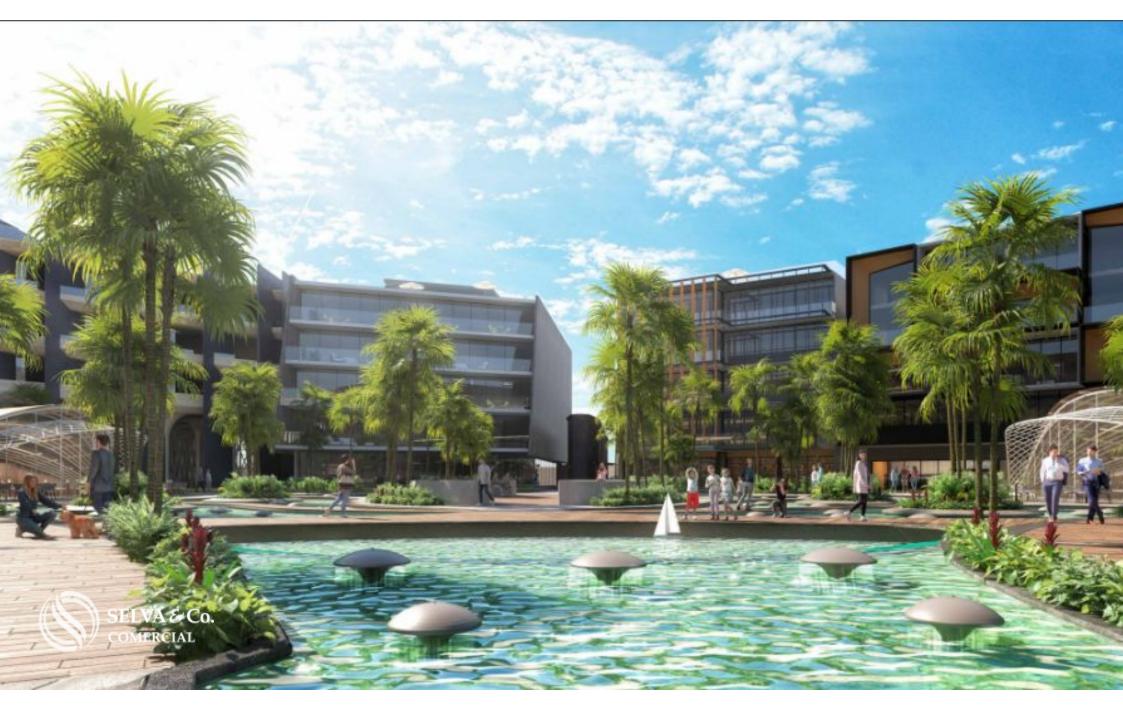

Puerto Cancun is a space where the sea and the city merge in the most exclusive lifestyle, framed by a natural setting with more than 18 km of coastline.

This condominium land is part of an exclusive development within Puerto Cancun that consists of 19 mixed-use lots surrounding a majestic mirror of water in the shape of a manta ray, which allows residential, commercial, cultural or entertainment uses to be combined, providing beautiful pedestrian connections.

#### UNIQUE CONCEPT

Concept that cannot be replicated in Puerto Cancun, development of mixed land uses that combine residential, commercial and entertainment uses. A mix between modern and dynamic, with a great natural environment full of activities and experiences. Be part of a unique community and create the new vision for Puerto Cancun.

#### AMENITIES

24-7 security Manta Ray Lake Dancing fountains Exclusive landscape Parking lot Shopping mall