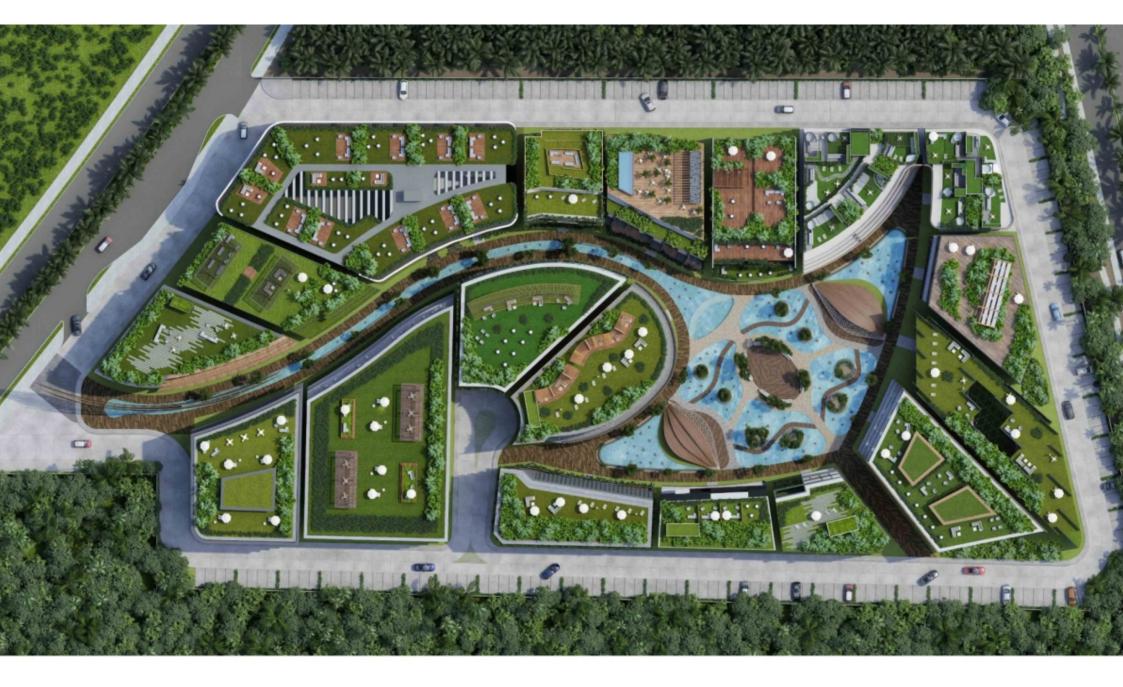

Vista aerea de la comunidad - Aereal view of the community

100

SELVA & Co. Comercial

Lago artificial central con actividades recreativas

Artificial central lake with recreational activities

Puerto Cancun is a space where the sea and the city merge in the most exclusive lifestyle, framed by a natural setting with more than 18 km of coastline.

This condominium land is part of an exclusive development within Puerto Cancun that consists of 19 mixed-use lots surrounding a majestic mirror of water in the shape of a manta ray, which allows residential, commercial, cultural or entertainment uses to be combined, providing beautiful pedestrian connections.

#### AMENITIES

24-7 security Manta Ray Lake Dancing fountains Exclusive landscape Parking lot Shopping mall