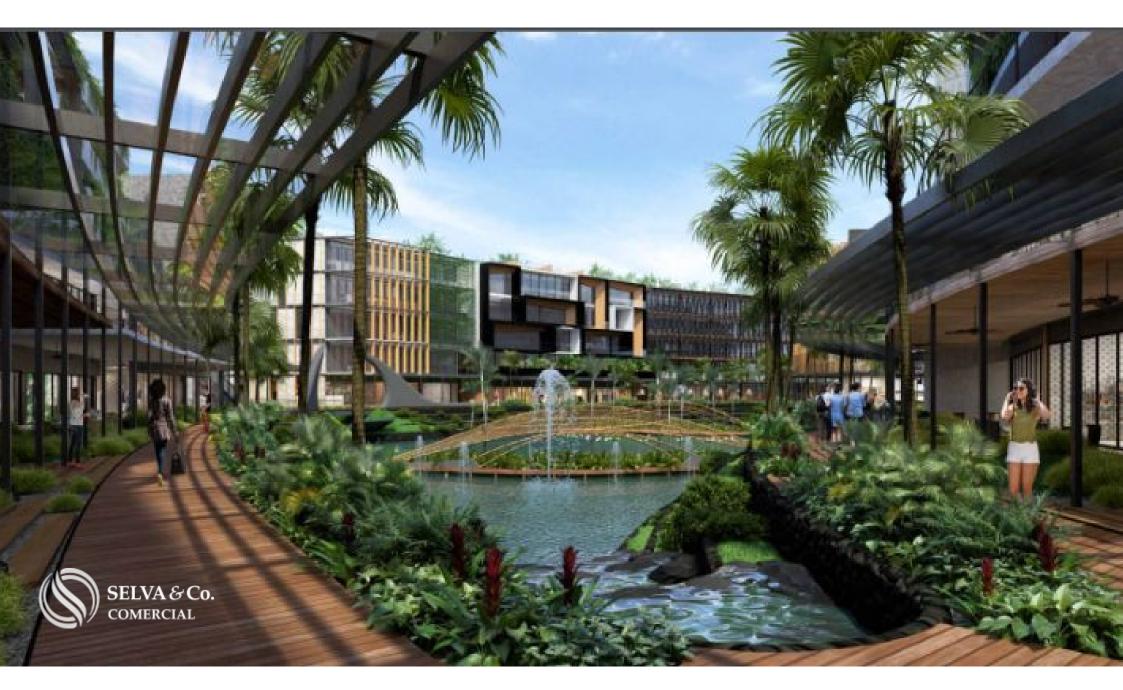

Puerto Cancun is a space where the sea and the city merge in the most exclusive lifestyle, framed by a natural setting with more than 18 km of coastline.

This condominium land is part of an exclusive development within Puerto Cancun that consists of 19 mixed-use lots surrounding a majestic mirror of water in the shape of a manta ray, which allows residential, commercial, cultural or entertainment uses to be combined, providing beautiful pedestrian connections.

#### UNIQUE CONCEPT

Concept that cannot be replicated in Puerto Cancun, development of mixed land uses that combine residential, commercial and entertainment uses. A mix between modern and dynamic, with a great natural environment full of activities and experiences. Be part of a unique community and create the new vision for Puerto Cancun.

#### AMENITIES

24-7 security Manta Ray Lake Dancing fountains Exclusive landscape Parking lot Shopping mall