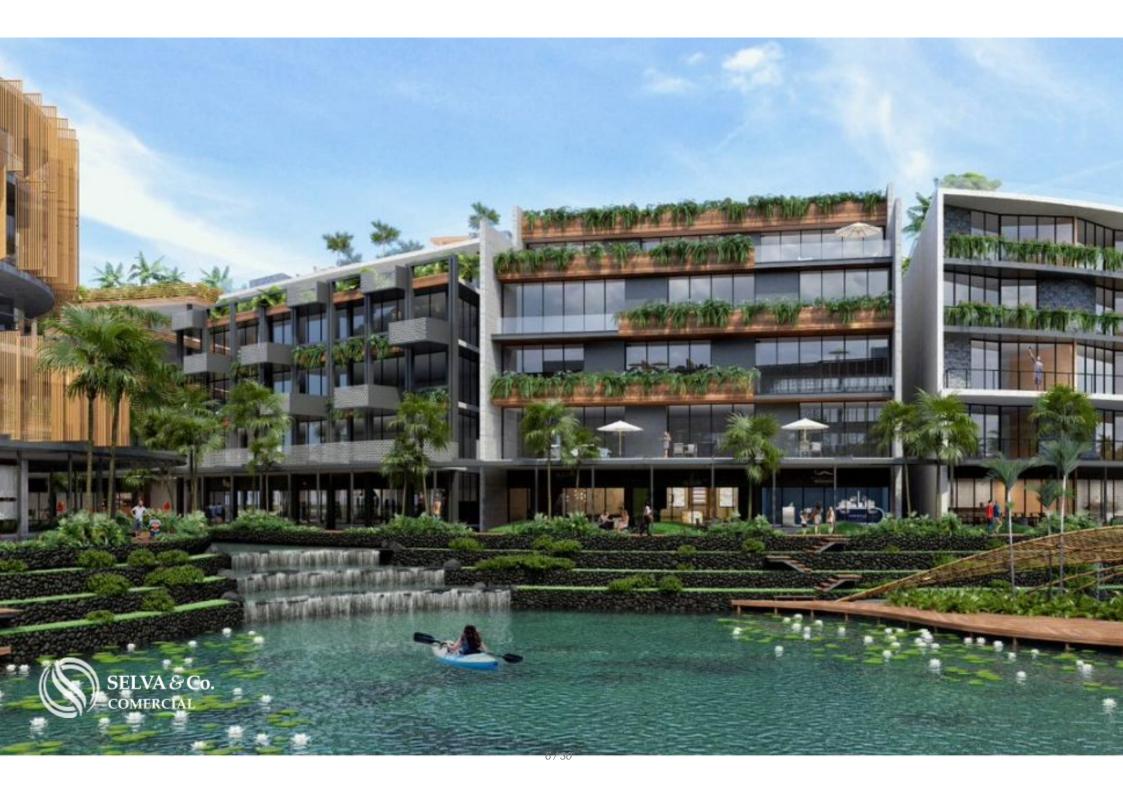

Vista aerea de la comunidad - Aereal view of the community

100

SELVA & Co. Comercial

Lago artificial central con actividades recreativas

Artificial central lake with recreational activities

Puerto Cancun is a space where the sea and the city merge in the most exclusive lifestyle, framed by a natural setting with more than 18 km of coastline.

This condominium land is part of an exclusive development within Puerto Cancun that consists of 19 mixed-use lots surrounding a majestic mirror of water in the shape of a manta ray, which allows residential, commercial, cultural or entertainment uses to be combined, providing beautiful pedestrian connections.

#### UNIQUE CONCEPT

Concept that cannot be replicated in Puerto Cancun, development of mixed land uses that combine residential, commercial and entertainment uses. A mix between modern and dynamic, with a great natural environment full of activities and experiences. Be part of a unique community and create the new vision for Puerto Cancun.

#### AMENITIES

24-7 security Manta Ray Lake Dancing fountains Exclusive landscape Parking lot Shopping mall