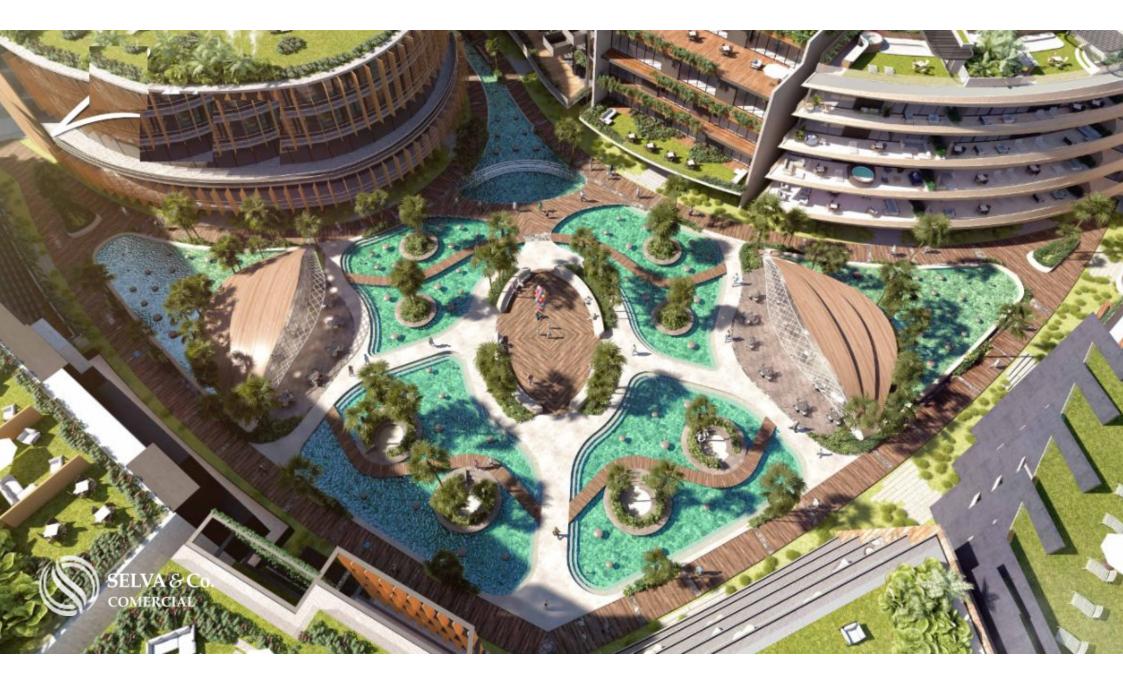

Vista aerea de la comunidad - Aereal view of the community

100

SELVA & Co. Comercial

Lago artificial central con actividades recreativas

Artificial central lake with recreational activities

Puerto Cancun is a space where the sea and the city merge in the most exclusive lifestyle, framed by a natural setting with more than 18 km of coastline.

This condominium land is part of an exclusive development within Puerto Cancun that consists of 19 mixed-use lots surrounding a majestic mirror of water in the shape of a manta ray, which allows residential, commercial, cultural or entertainment uses to be combined, providing beautiful pedestrian connections.

#### AMENITIES

24-7 security Manta Ray Lake Dancing fountains Exclusive landscape Parking lot Shopping mall