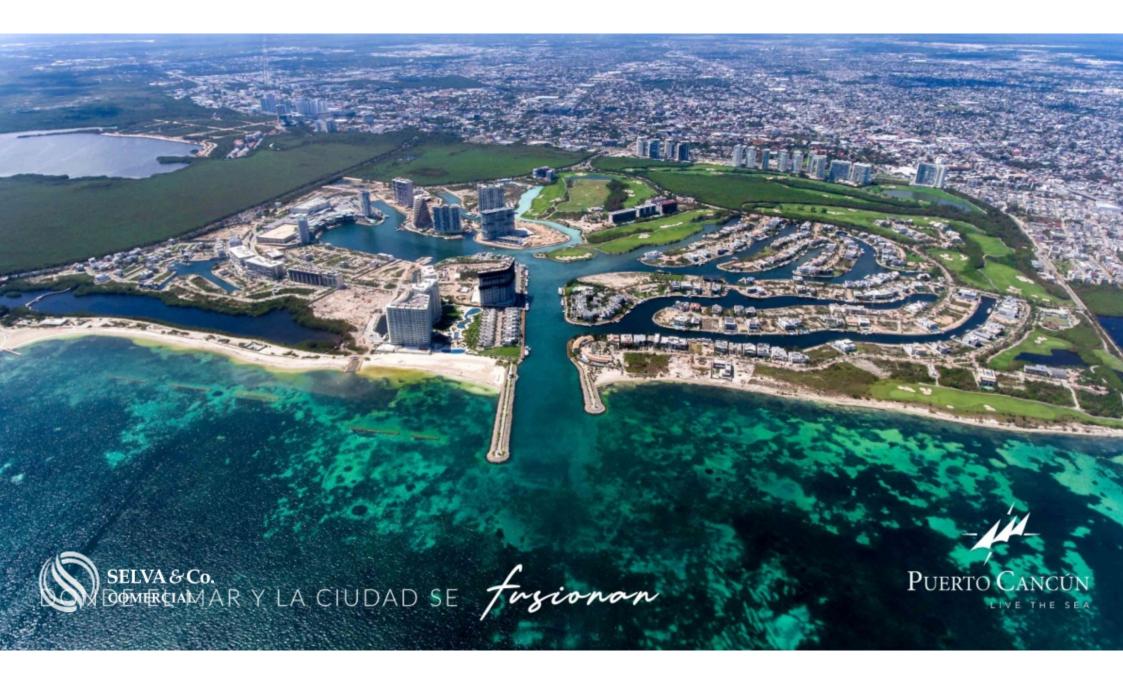

Vista aerea de la comunidad - Aereal view of the community

100

SELVA & Co. Comercial

Lago artificial central con actividades recreativas

Artificial central lake with recreational activities

Puerto Cancun is a space where the sea and the city merge in the most exclusive lifestyle, framed by a natural setting with more than 18 km of coastline.

This condominium land is part of an exclusive development within Puerto Cancun that consists of 19 mixed-use lots surrounding a majestic mirror of water in the shape of a manta ray, which allows residential, commercial, cultural or entertainment uses to be combined, providing beautiful pedestrian connections.