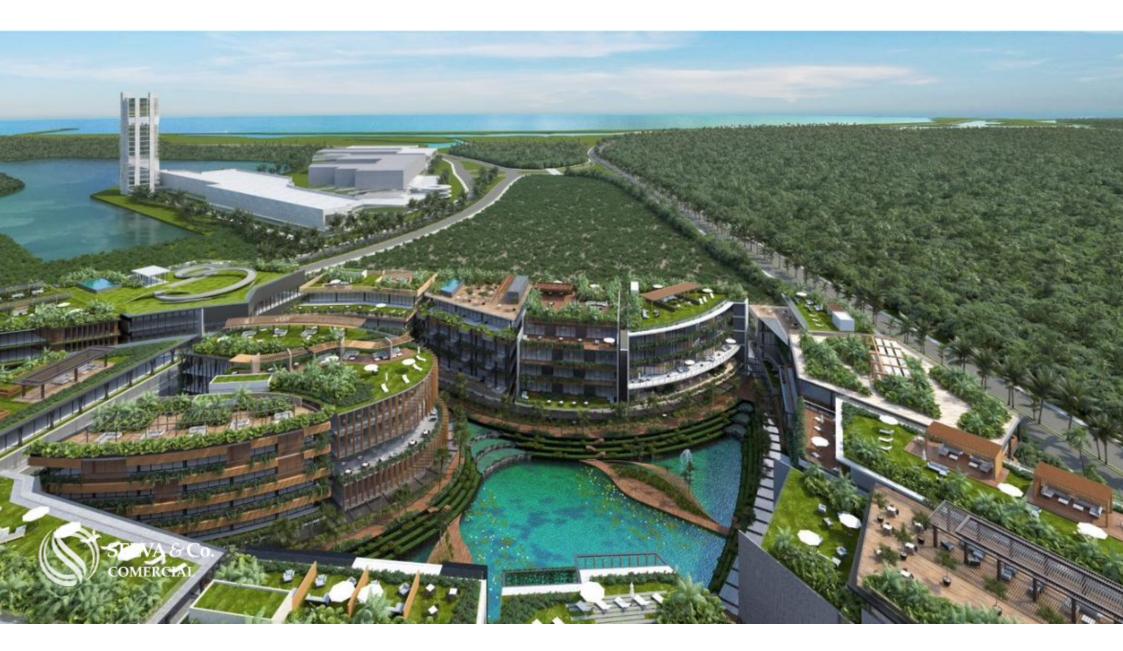

Puerto Cancun is a space where the sea and the city merge in the most exclusive lifestyle, framed by a natural setting with more than 18 km of coastline.

This condominium land is part of an exclusive development within Puerto Cancun that consists of 19 mixed-use lots surrounding a majestic mirror of water in the shape of a manta ray, which allows residential, commercial, cultural or entertainment uses to be combined, providing beautiful pedestrian connections.

#### LOCATION

A chic and cosmopolitan atmosphere in a quiet corner of the city. This development of macrolots is located within Puerto Cancun, a luxury community located between the hotel zone and downtown with access to a golf course, marina, shopping mall and the beach.

Exclusive shops and restaurants, wide green spaces and nature reserve, access to 250 meters of beaches and beach club, private marina, an exclusive 18-hole golf course, all in a safe environment. With fast connections to the wonderful hotel zone, the city and the airport. The comfort you were looking for.