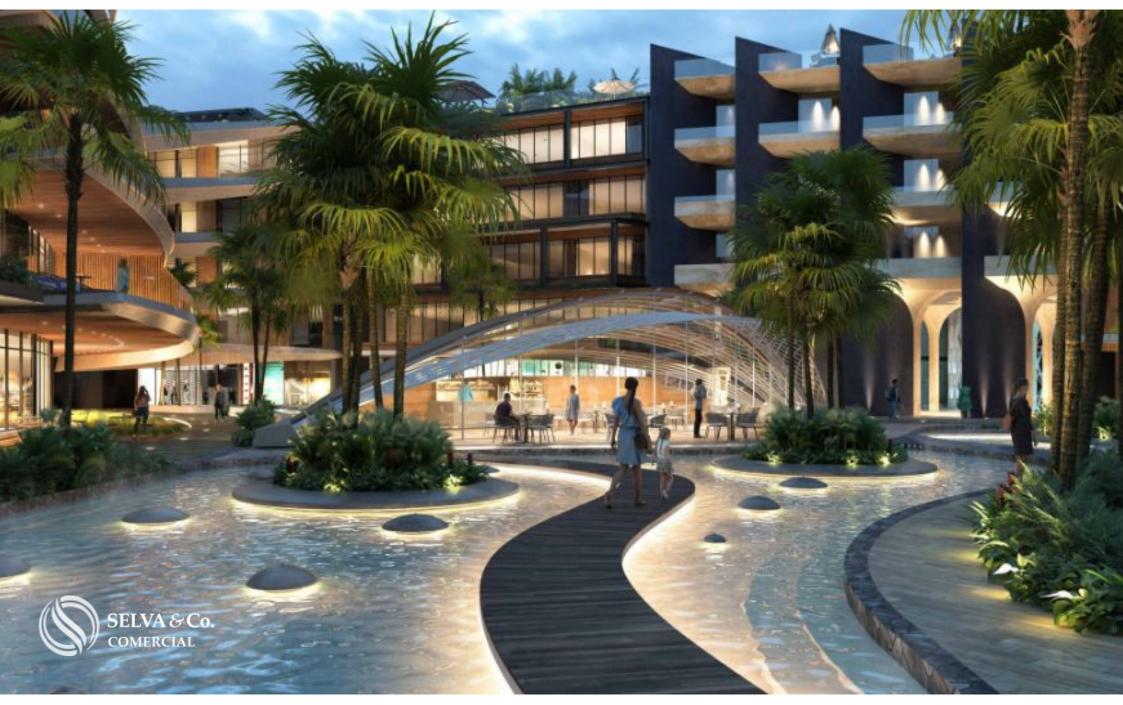

Puerto Cancun is a space where the sea and the city merge in the most exclusive lifestyle, framed by a natural setting with more than 18 km of coastline.

This condominium land is part of an exclusive development within Puerto Cancun that consists of 19 mixed-use lots surrounding a majestic mirror of water in the shape of a manta ray, which allows residential, commercial, cultural or entertainment uses to be combined, providing beautiful pedestrian connections.

#### UNIQUE CONCEPT

Concept that cannot be replicated in Puerto Cancun, development of mixed land uses that combine residential, commercial and entertainment uses. A mix between modern and dynamic, with a great natural environment full of activities and experiences. Be part of a unique community and create the new vision for Puerto Cancun.

#### AMENITIES

24-7 security Manta Ray Lake Dancing fountains Exclusive landscape Parking lot Shopping mall