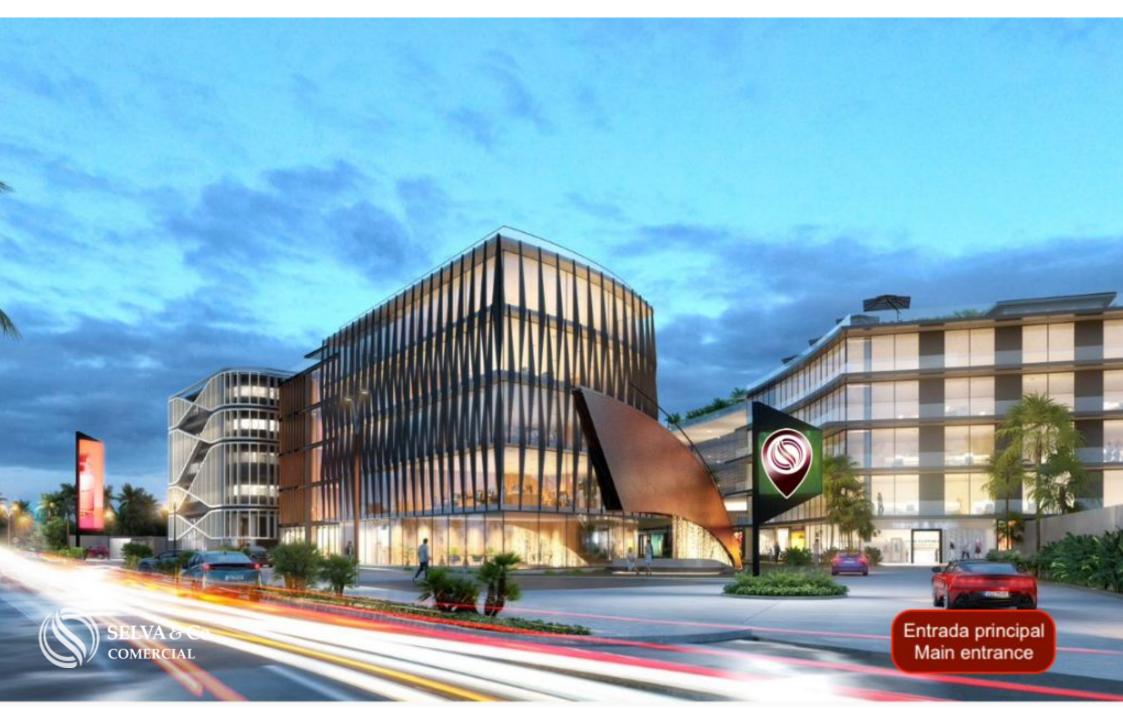

## Amenidades Puerto Cancun Puerto Cancun Amenities

CIAI

Puerto Cancun is a space where the sea and the city merge in the most exclusive lifestyle, framed by a natural setting with more than 18 km of coastline.

This condominium land is part of an exclusive development within Puerto Cancun that consists of 19 mixed-use lots surrounding a majestic mirror of water in the shape of a manta ray, which allows residential, commercial, cultural or entertainment uses to be combined, providing beautiful pedestrian connections.

#### UNIQUE CONCEPT

Concept that cannot be replicated in Puerto Cancun, development of mixed land uses that combine residential, commercial and entertainment uses. A mix between modern and dynamic, with a great natural environment full of activities and experiences. Be part of a unique community and create the new vision for Puerto Cancun.

#### AMENITIES

24-7 security Manta Ray Lake Dancing fountains Exclusive landscape Parking lot Shopping mall