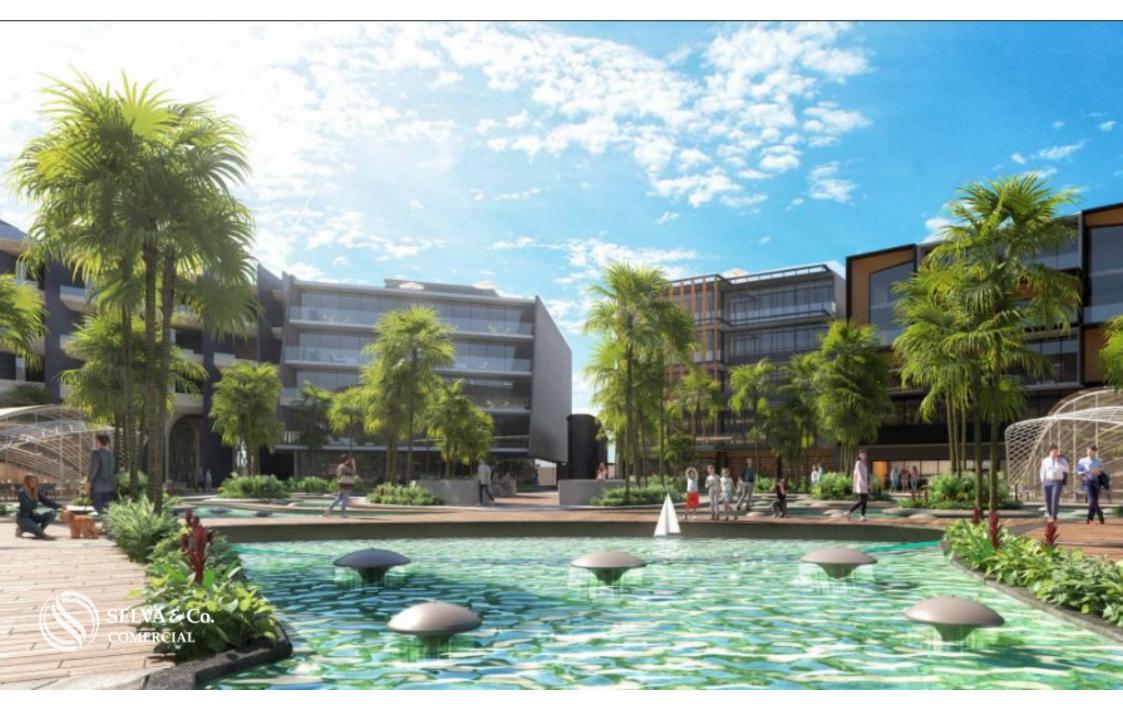

Puerto Cancun is a space where the sea and the city merge in the most exclusive lifestyle, framed by a natural setting with more than 18 km of coastline.

This condominium land is part of an exclusive development within Puerto Cancun that consists of 19 mixed-use lots surrounding a majestic mirror of water in the shape of a manta ray, which allows residential, commercial, cultural or entertainment uses to be combined, providing beautiful pedestrian connections.

#### UNIQUE CONCEPT

Concept that cannot be replicated in Puerto Cancun, development of mixed land uses that combine residential, commercial and entertainment uses. A mix between modern and dynamic, with a great natural environment full of activities and experiences. Be part of a unique community and create the new vision for Puerto Cancun.

#### AMENITIES

24-7 security Manta Ray Lake Dancing fountains Exclusive landscape Parking lot