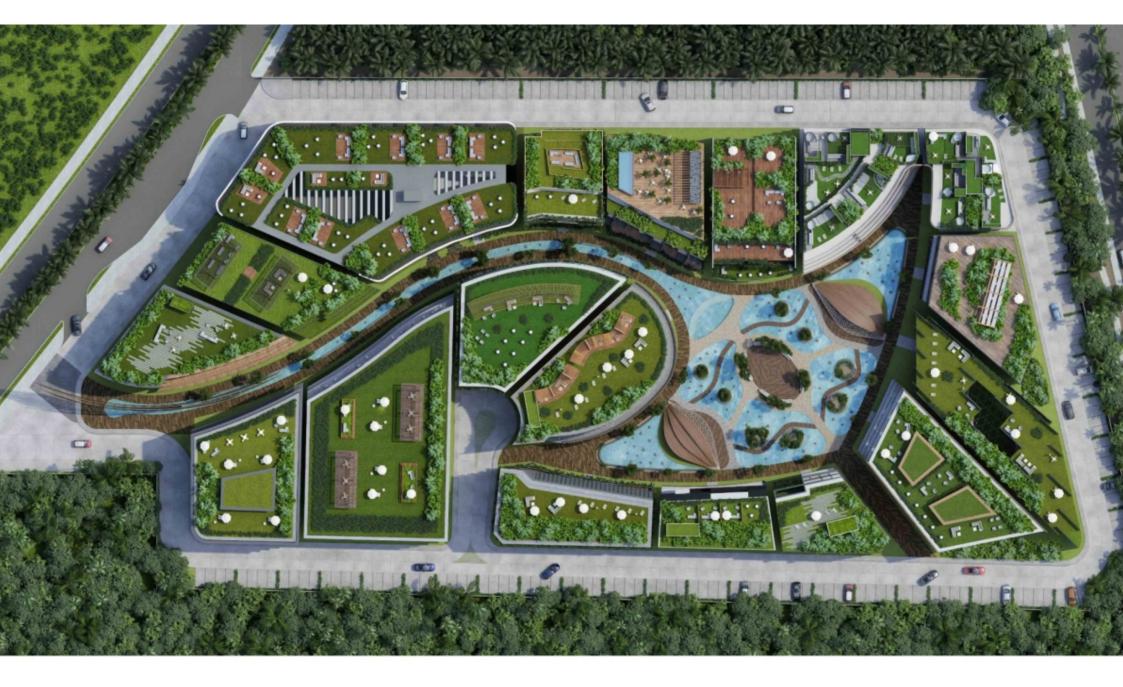

Puerto Cancun is a space where the sea and the city merge in the most exclusive lifestyle, framed by a natural setting with more than 18 km of coastline.

This condominium land is part of an exclusive development within Puerto Cancun that consists of 19 mixed-use lots surrounding a majestic mirror of water in the shape of a manta ray, which allows residential, commercial, cultural or entertainment uses to be combined, providing beautiful pedestrian connections.

#### UNIQUE CONCEPT

Concept that cannot be replicated in Puerto Cancun, development of mixed land uses that combine residential, commercial and entertainment uses. A mix between modern and dynamic, with a great natural environment full of activities and experiences. Be part of a unique community and create the new vision for Puerto Cancun.

#### AMENITIES

24-7 security Manta Ray Lake Dancing fountains Exclusive landscape Parking lot