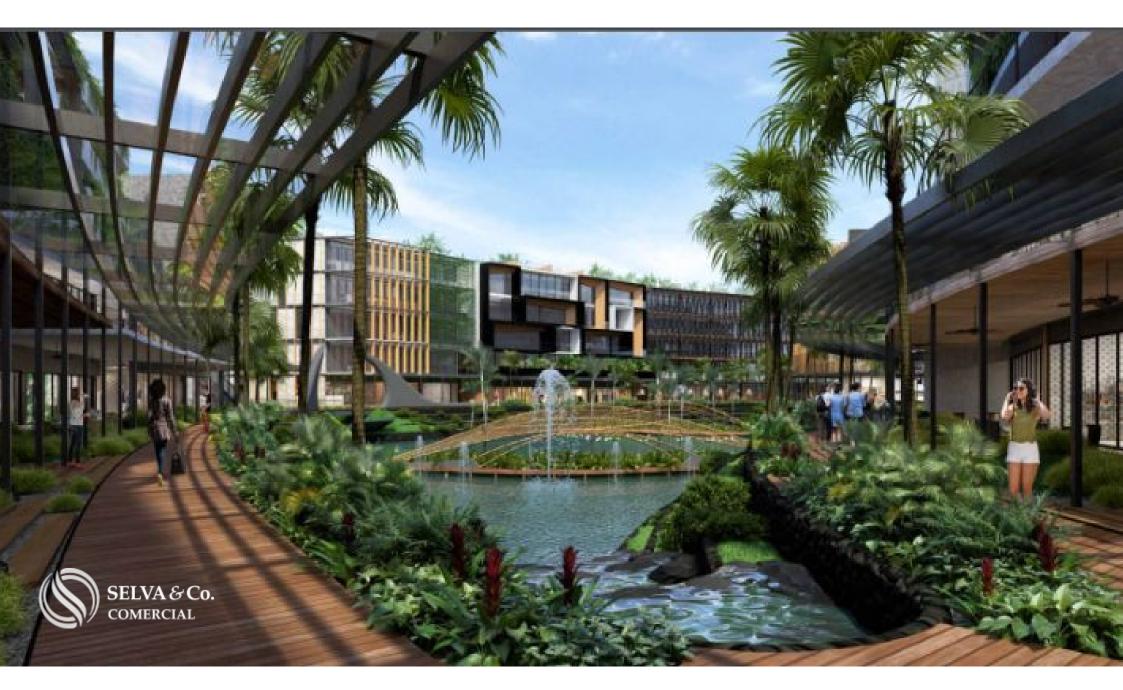

Puerto Cancun is a space where the sea and the city merge in the most exclusive lifestyle, framed by a natural setting with more than 18 km of coastline.

This condominium land is part of an exclusive development within Puerto Cancun that consists of 19 mixed-use lots surrounding a majestic mirror of water in the shape of a manta ray, which allows residential, commercial, cultural or entertainment uses to be combined, providing beautiful pedestrian connections.

#### UNIQUE CONCEPT

Concept that cannot be replicated in Puerto Cancun, development of mixed land uses that combine residential, commercial and entertainment uses. A mix between modern and dynamic, with a great natural environment full of activities and experiences. Be part of a unique community and create the new vision for Puerto Cancun.

#### AMENITIES

24-7 security Manta Ray Lake Dancing fountains Exclusive landscape Parking lot