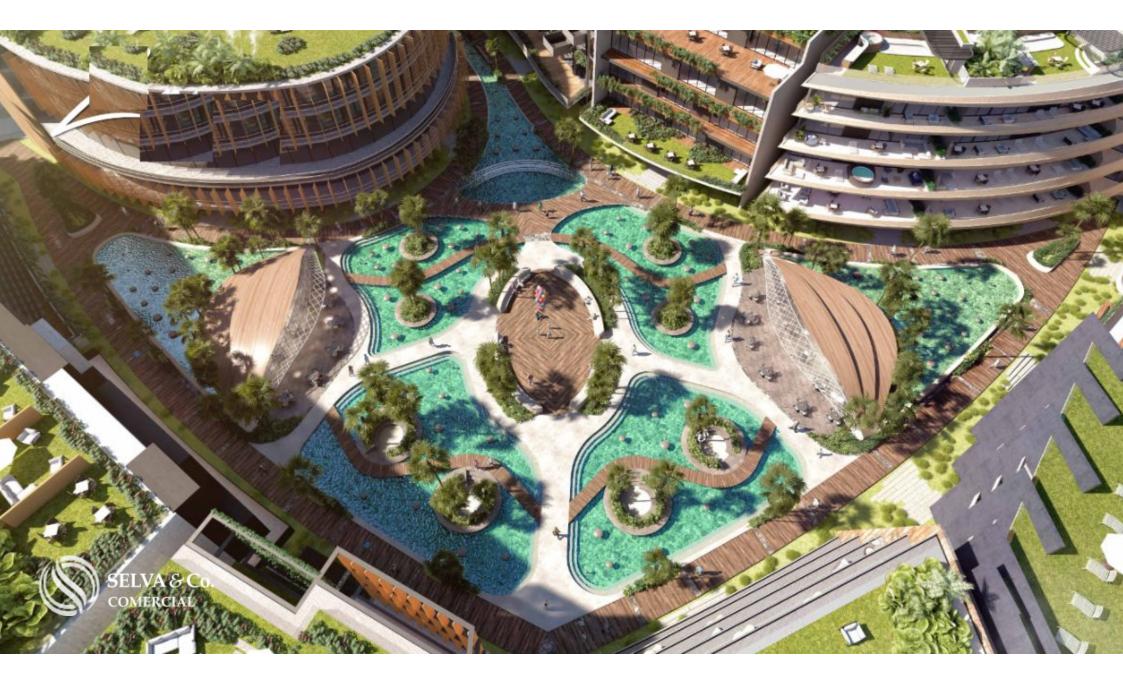

Vista aerea de la comunidad - Aereal view of the community

100

SELVA & Co. Comercial

Lago artificial central con actividades recreativas

Artificial central lake with recreational activities

Puerto Cancun is a space where the sea and the city merge in the most exclusive lifestyle, framed by a natural setting with more than 18 km of coastline.

This condominium land is part of an exclusive development within Puerto Cancun that consists of 19 mixed-use lots surrounding a majestic mirror of water in the shape of a manta ray, which allows residential, commercial, cultural or entertainment uses to be combined, providing beautiful pedestrian connections.

#### UNIQUE CONCEPT

Concept that cannot be replicated in Puerto Cancun, development of mixed land uses that combine residential, commercial and entertainment uses. A mix between modern and dynamic, with a great natural environment full of activities and experiences. Be part of a unique community and create the new vision for Puerto Cancun.

#### AMENITIES

24-7 security Manta Ray Lake Dancing fountains Exclusive landscape Parking lot