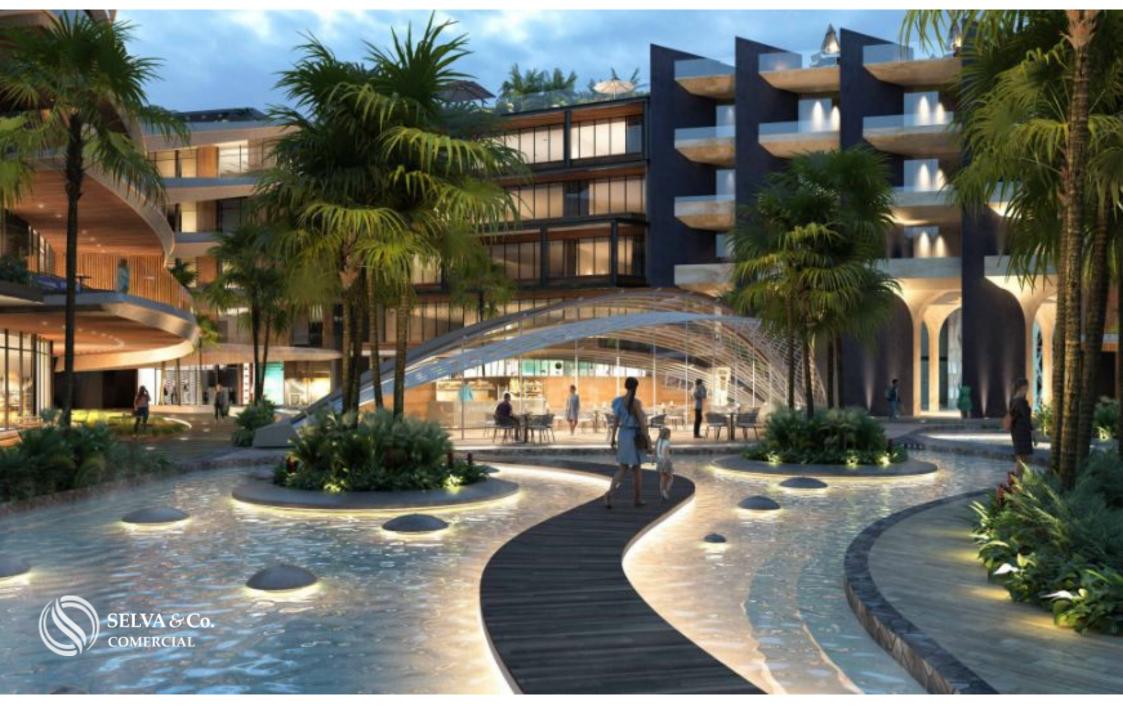

Puerto Cancun is a space where the sea and the city merge in the most exclusive lifestyle, framed by a natural setting with more than 18 km of coastline.

This condominium land is part of an exclusive development within Puerto Cancun that consists of 19 mixed-use lots surrounding a majestic mirror of water in the shape of a manta ray, which allows residential, commercial, cultural or entertainment uses to be combined, providing beautiful pedestrian connections.

#### UNIQUE CONCEPT

Concept that cannot be replicated in Puerto Cancun, development of mixed land uses that combine residential, commercial and entertainment uses. A mix between modern and dynamic, with a great natural environment full of activities and experiences. Be part of a unique community and create the new vision for Puerto Cancun.

#### AMENITIES

24-7 security Manta Ray Lake Dancing fountains Exclusive landscape Parking lot