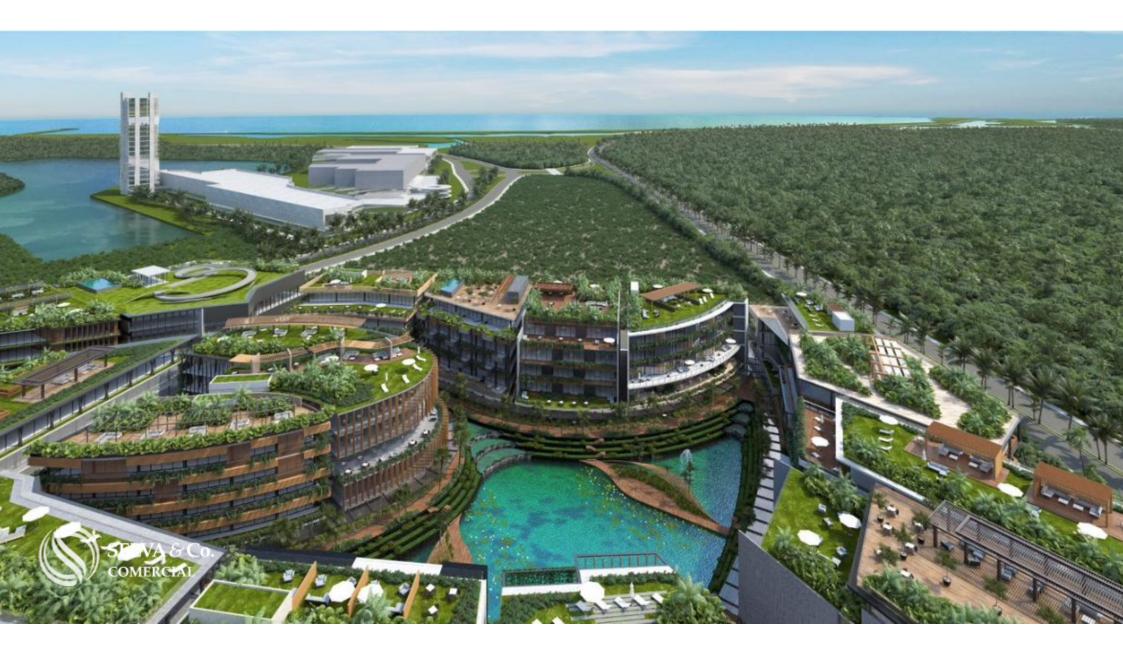

Vista aerea de la comunidad - Aereal view of the community

100

SELVA & Co. Comercial

Lago artificial central con actividades recreativas

Artificial central lake with recreational activities

Puerto Cancun is a space where the sea and the city merge in the most exclusive lifestyle, framed by a natural setting with more than 18 km of coastline.

This condominium land is part of an exclusive development within Puerto Cancun that consists of 19 mixed-use lots surrounding a majestic mirror of water in the shape of a manta ray, which allows residential, commercial, cultural or entertainment uses to be combined, providing beautiful pedestrian connections.

#### LOCATION

A chic and cosmopolitan atmosphere in a quiet corner of the city. This development of macrolots is located within Puerto Cancun, a luxury community located between the hotel zone and downtown with access to a golf course, marina, shopping mall and the beach.

Exclusive shops and restaurants, wide green spaces and nature reserve, access to 250 meters of beaches and beach club, private marina, an exclusive 18-hole golf course, all in a safe environment. With fast connections to the wonderful hotel zone, the city and the airport. The comfort you were looking for.