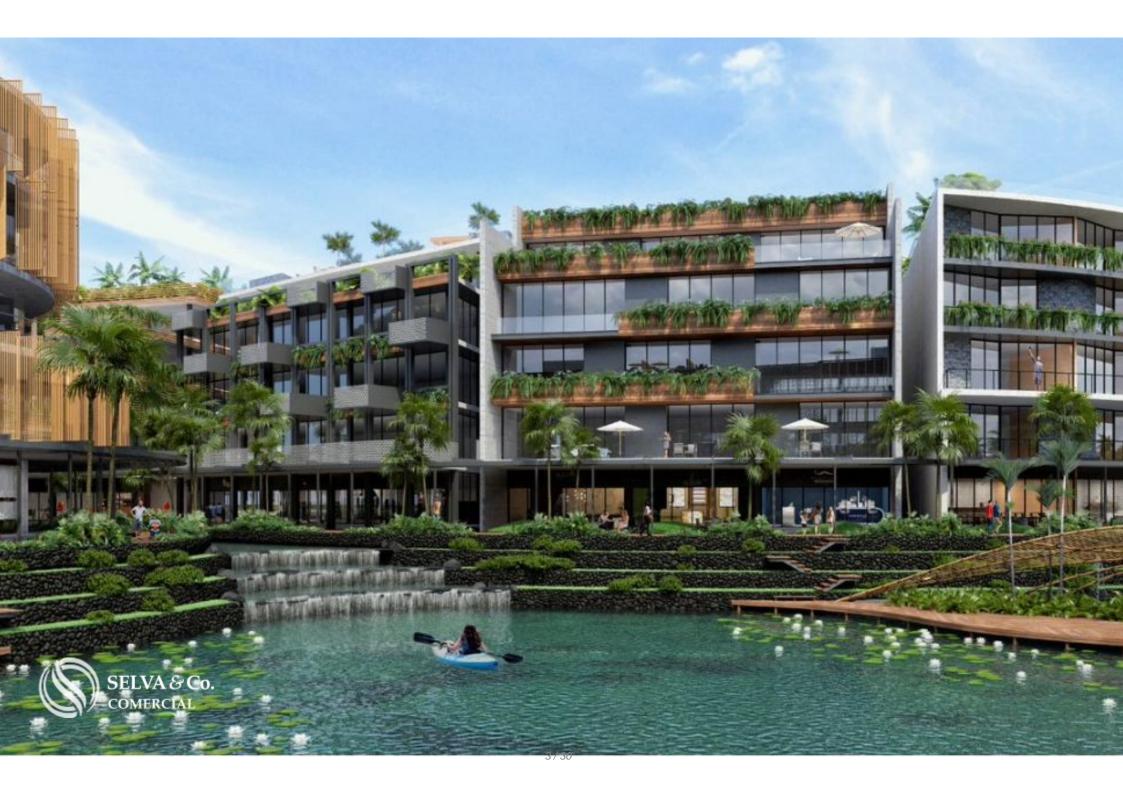

Vista aerea de la comunidad - Aereal view of the community

100

SELVA & Co. Comercial

Lago artificial central con actividades recreativas

Artificial central lake with recreational activities

Puerto Cancun is a space where the sea and the city merge in the most exclusive lifestyle, framed by a natural setting with more than 18 km of coastline.

This condominium land is part of an exclusive development within Puerto Cancun that consists of 19 mixed-use lots surrounding a majestic mirror of water in the shape of a manta ray, which allows residential, commercial, cultural or entertainment uses to be combined, providing beautiful pedestrian connections.

#### UNIQUE CONCEPT

Concept that cannot be replicated in Puerto Cancun, development of mixed land uses that combine residential, commercial and entertainment uses. A mix between modern and dynamic, with a great natural environment full of activities and experiences. Be part of a unique community and create the new vision for Puerto Cancun.

#### AMENITIES

24-7 security Manta Ray Lake Dancing fountains Exclusive landscape Parking lot