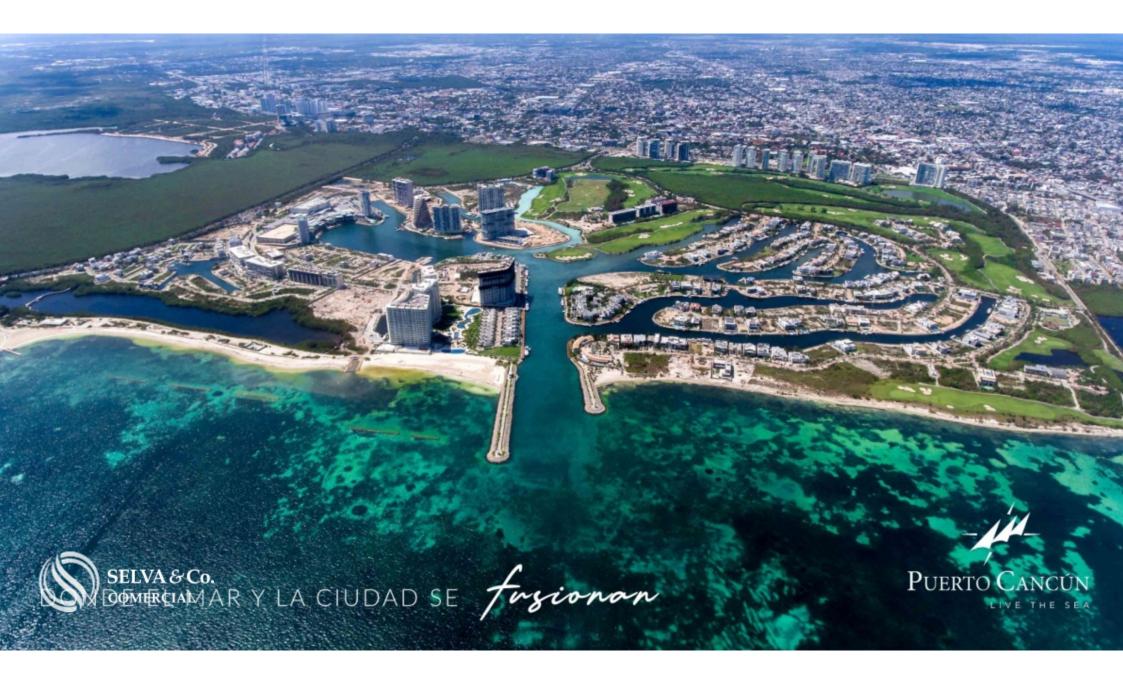

Vista aerea de la comunidad - Aereal view of the community

100

SELVA & Co. Comercial

Lago artificial central con actividades recreativas

Artificial central lake with recreational activities

Puerto Cancun is a space where the sea and the city merge in the most exclusive lifestyle, framed by a natural setting with more than 18 km of coastline.

This condominium land is part of an exclusive development within Puerto Cancun that consists of 19 mixed-use lots surrounding a majestic mirror of water in the shape of a manta ray, which allows residential, commercial, cultural or entertainment uses to be combined, providing beautiful pedestrian connections.

#### LOCATION

A chic and cosmopolitan atmosphere in a quiet corner of the city. This development of macrolots is located within Puerto Cancun, a luxury community located between the hotel zone and downtown with access to a golf course, marina, shopping mall and the beach.

Exclusive shops and restaurants, wide green spaces and nature reserve, access to 250 meters of beaches and beach club, private marina, an exclusive 18-hole golf course, all in a safe environment. With fast connections to the wonderful hotel zone, the city and the airport. The comfort you were looking for.