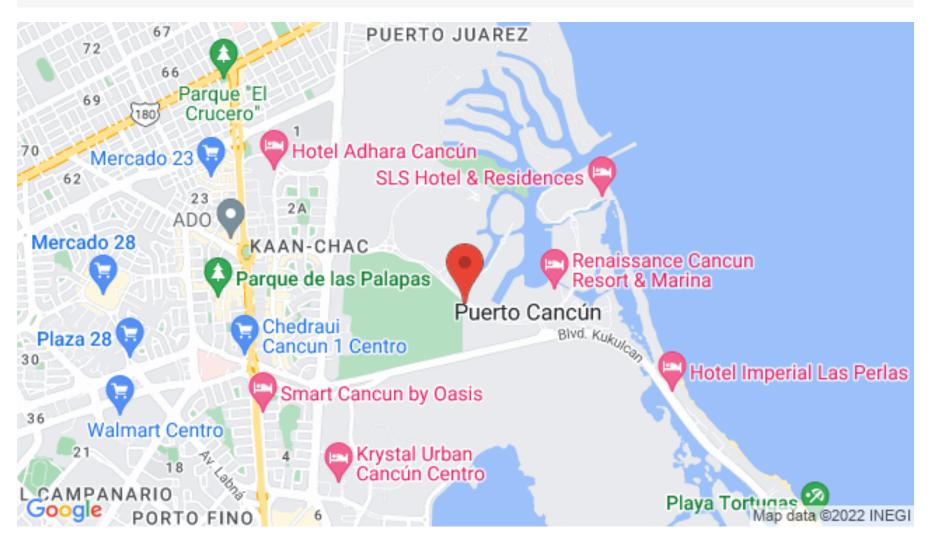

#### LOCATION

A chic and cosmopolitan atmosphere in a quiet corner of the city. This development of macrolots is located within Puerto Cancun, a luxury community located between the hotel zone and downtown with access to a golf course, marina, shopping mall and the beach.