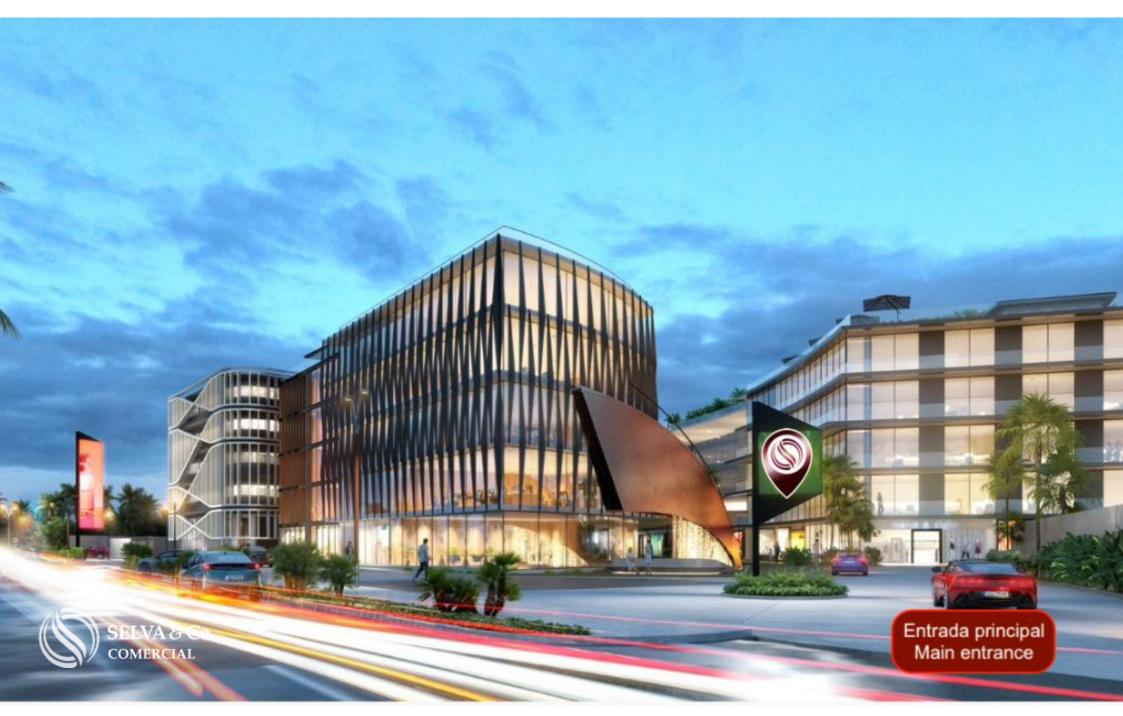

Puerto Cancun is a space where the sea and the city merge in the most exclusive lifestyle, framed by a natural setting with more than 18 km of coastline.

This condominium land is part of an exclusive development within Puerto Cancun that consists of 19 mixed-use lots surrounding a majestic mirror of water in the shape of a manta ray, which allows residential, commercial, cultural or entertainment uses to be combined, providing beautiful pedestrian connections.

#### UNIQUE CONCEPT

Concept that cannot be replicated in Puerto Cancun, development of mixed land uses that combine residential, commercial and entertainment uses. A mix between modern and dynamic, with a great natural environment full of activities and experiences. Be part of a unique community and create the new vision for Puerto Cancun.

#### AMENITIES

24-7 security Manta Ray Lake Dancing fountains Exclusive landscape Parking lot