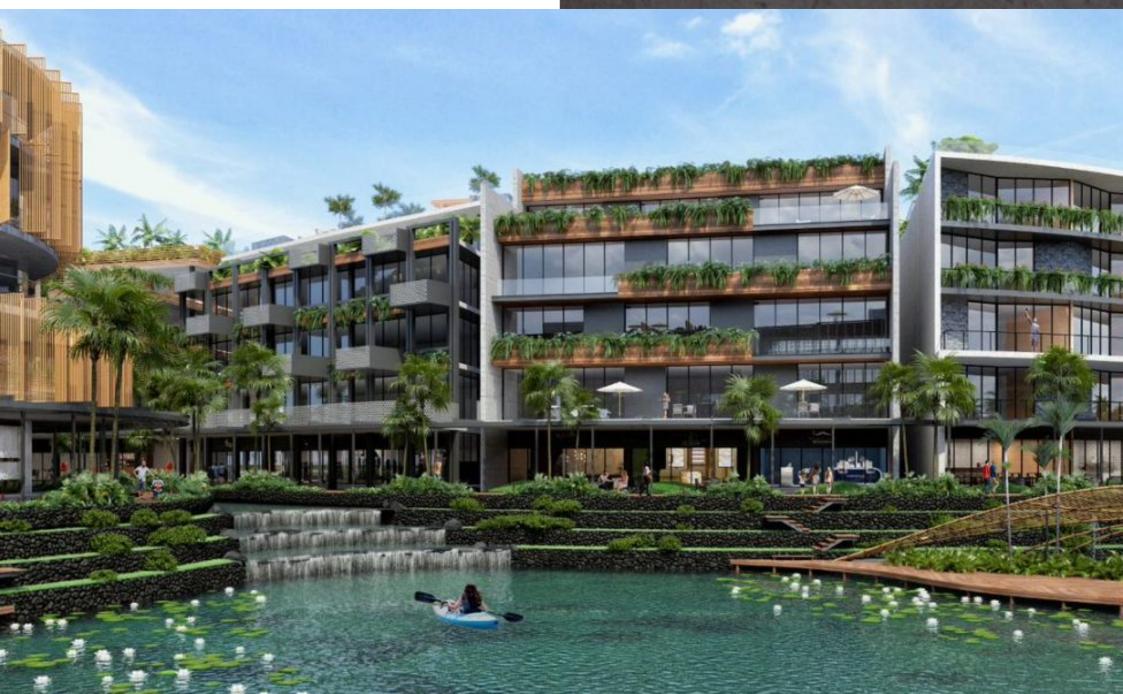

Vista aerea de la comunidad - Aereal view of the community

100

SELVA & Co. Comercial

Lago artificial central con actividades recreativas

Artificial central lake with recreational activities

Puerto Cancun is a space where the sea and the city merge in the most exclusive lifestyle, framed by a natural setting with more than 18 km of coastline.

This condominium land is part of an exclusive development within Puerto Cancun that consists of 19 mixed-use lots surrounding a majestic mirror of water in the shape of a manta ray, which allows residential, commercial, cultural or entertainment uses to be combined, providing beautiful pedestrian connections.

#### UNIQUE CONCEPT

Concept that cannot be replicated in Puerto Cancun, development of mixed land uses that combine residential, commercial and entertainment uses. A mix between modern and dynamic, with a great natural environment full of activities and experiences. Be part of a unique community and create the new vision for Puerto Cancun.

#### AMENITIES

24-7 security Manta Ray Lake Dancing fountains Exclusive landscape Parking lot