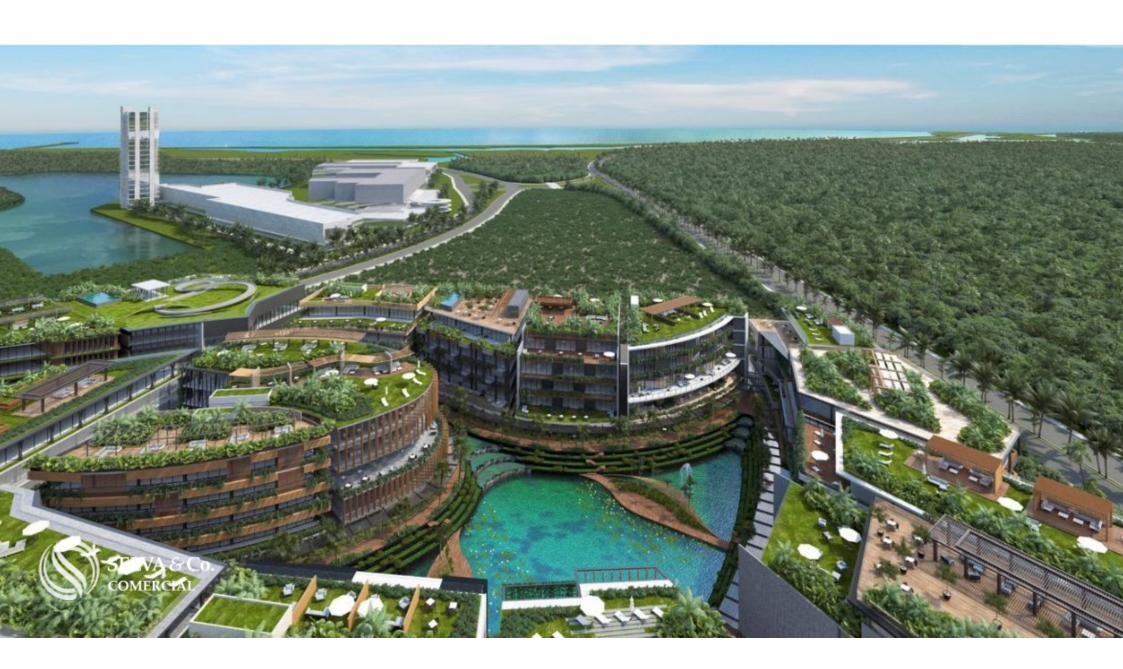

Puerto Cancun is a space where the sea and the city merge in the most exclusive lifestyle, framed by a natural setting with more than 18 km of coastline.

This condominium land is part of an exclusive development within Puerto Cancun that consists of 19 mixed-use lots surrounding a majestic mirror of water in the shape of a manta ray, which allows residential, commercial, cultural or entertainment uses to be combined, providing beautiful pedestrian connections.

#### LOCATION

A chic and cosmopolitan atmosphere in a quiet corner of the city. This development of macrolots is located within Puerto Cancun, a luxury community located between the hotel zone and downtown with access to a golf course, marina, shopping mall and the beach.

Exclusive shops and restaurants, wide green spaces and nature reserve, access to 250 meters of beaches and beach club, private marina, an exclusive 18-hole golf course, all in a safe environment. With fast connections to the wonderful hotel zone, the city and the airport. The comfort you were looking for.