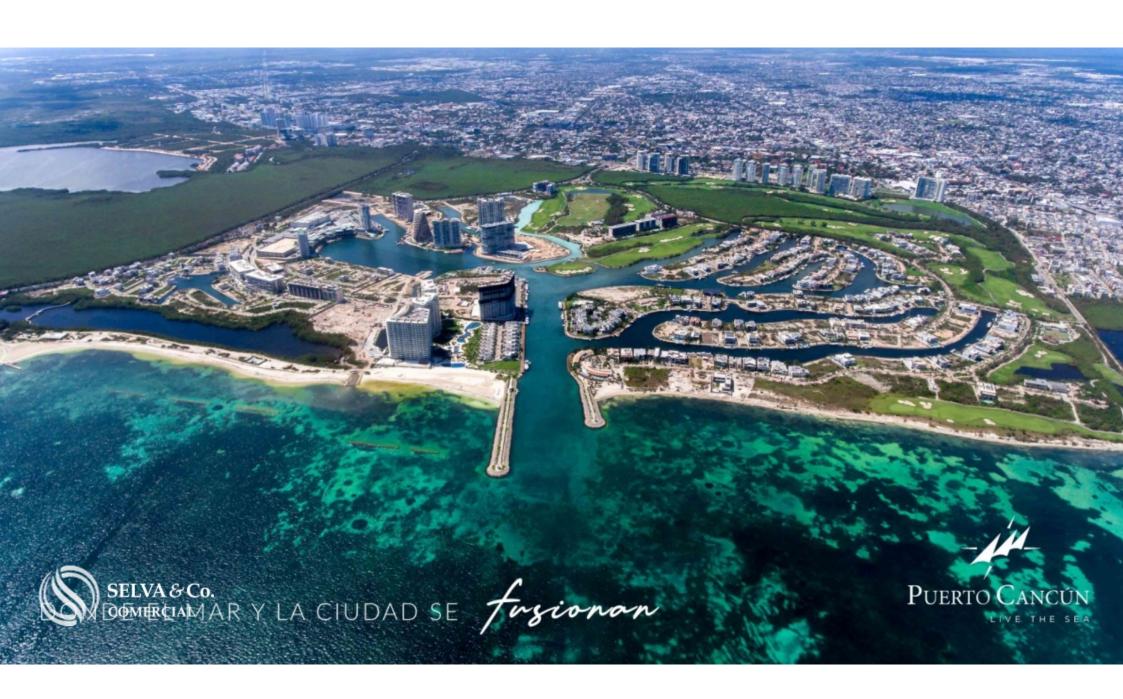

Puerto Cancun is a space where the sea and the city merge in the most exclusive lifestyle, framed by a natural setting with more than 18 km of coastline.

This condominium land is part of an exclusive development within Puerto Cancun that consists of 19 mixed-use lots surrounding a majestic mirror of water in the shape of a manta ray, which allows residential, commercial, cultural or entertainment uses to be combined, providing beautiful pedestrian connections.

#### LOCATION

A chic and cosmopolitan atmosphere in a quiet corner of the city. This development of macrolots is located within Puerto Cancun, a luxury community located between the hotel zone and downtown with access to a golf course, marina, shopping mall and the beach.

Exclusive shops and restaurants, wide green spaces and nature reserve, access to 250 meters of beaches and beach club, private marina, an exclusive 18-hole golf course, all in a safe environment. With fast connections to the wonderful hotel zone, the city and the airport. The comfort you were looking for.