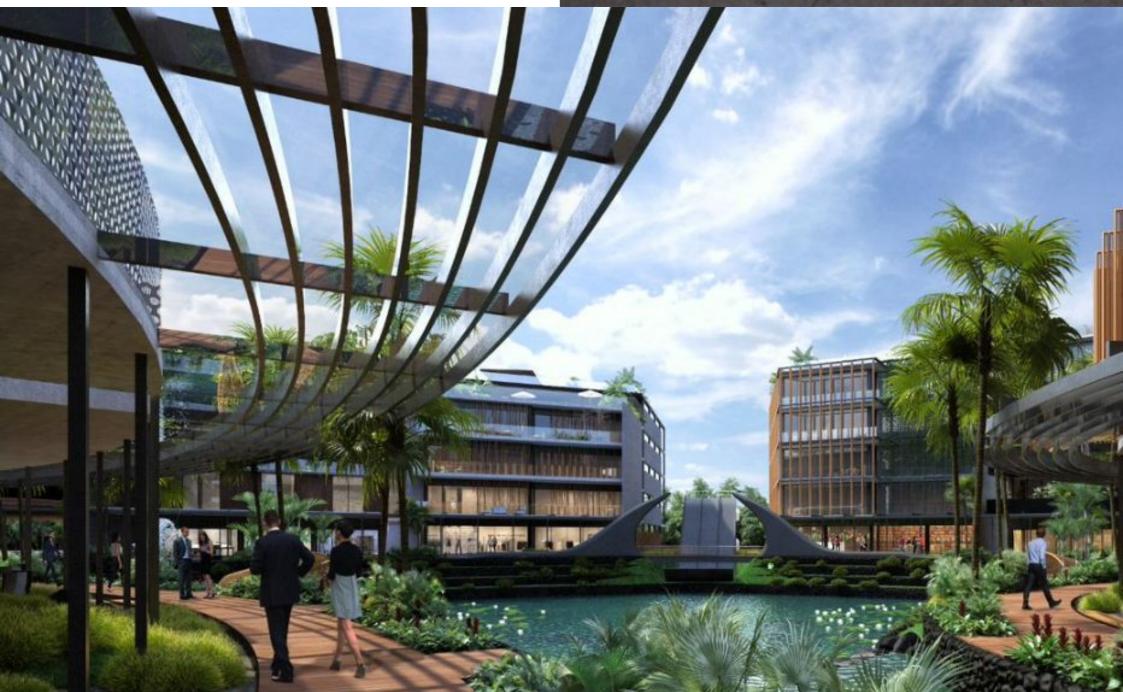

Vista aerea de la comunidad - Aereal view of the community

Lago artificial central con actividades recreativas

Artificial central lake with recreational activities

Puerto Cancun is a space where the sea and the city merge in the most exclusive lifestyle, framed by a natural setting with more than 18 km of coastline.

This condominium land is part of an exclusive development within Puerto Cancun that consists of 19 mixed-use lots surrounding a majestic mirror of water in the shape of a manta ray, which allows residential, commercial, cultural or entertainment uses to be combined, providing beautiful pedestrian connections.

#### **AMENITIES**

24-7 security
Manta Ray Lake
Dancing fountains
Exclusive landscape
Parking lot