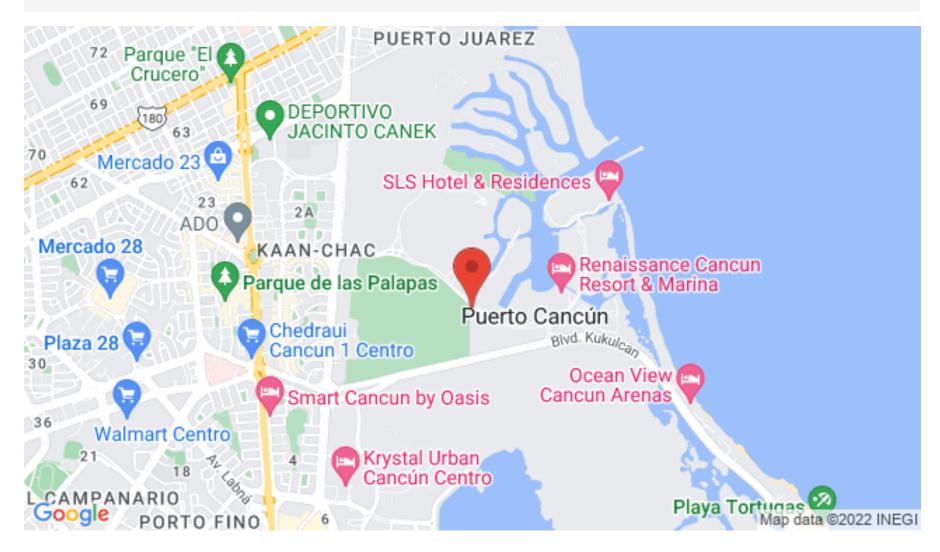

#### LOCATION

A chic and cosmopolitan atmosphere in a quiet corner of the city. This development of macrolots is located within Puerto Cancun, a luxury community located between the hotel zone and downtown with access to a golf course, marina, shopping mall and the beach.

Exclusive shops and restaurants, wide green spaces and nature reserve, access to 250 meters of beaches and beach club, private marina, an exclusive 18-hole golf course, all in a safe environment. With fast connections to the wonderful hotel zone, the city and the airport. The comfort you were looking for.

25 minutes from Cancun International Airport.

5 minutes from the Hotel Zone.