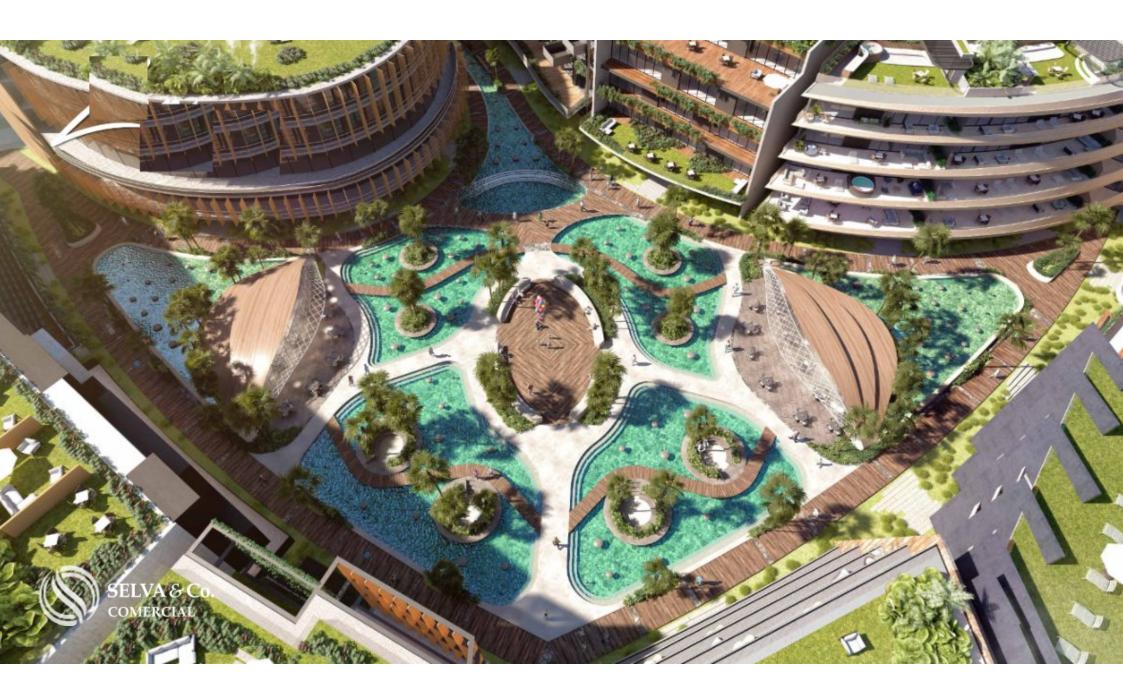

Vista aerea de la comunidad - Aereal view of the community

Lago artificial central con actividades recreativas

Artificial central lake with recreational activities

Puerto Cancun is a space where the sea and the city merge in the most exclusive lifestyle, framed by a natural setting with more than 18 km of coastline.

This condominium land is part of an exclusive development within Puerto Cancun that consists of 19 mixed-use lots surrounding a majestic mirror of water in the shape of a manta ray, which allows residential, commercial, cultural or entertainment uses to be combined, providing beautiful pedestrian connections.

## UNIQUE CONCEPT

Concept that cannot be replicated in Puerto Cancun, development of mixed land uses that combine residential, commercial and entertainment uses. A mix between modern and dynamic, with a great natural environment full of activities and experiences. Be part of a unique community and create the new vision for Puerto Cancun.

#### **AMENITIES**

24-7 security
Manta Ray Lake
Dancing fountains
Exclusive landscape
Parking lot