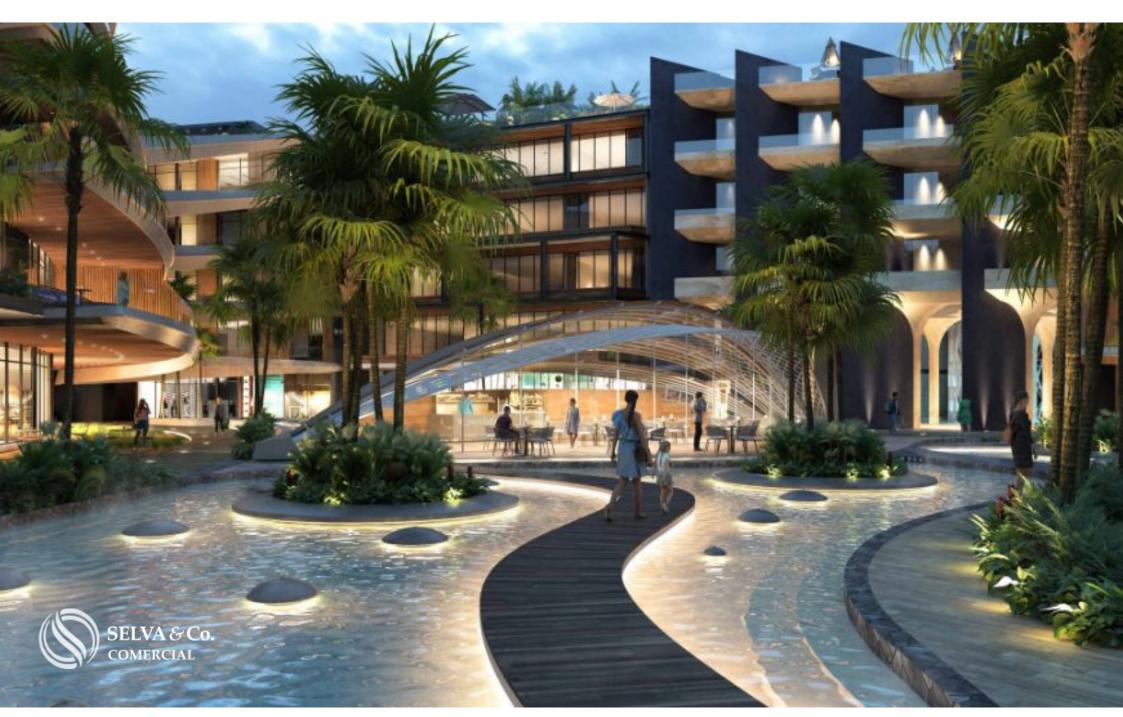

Puerto Cancun is a space where the sea and the city merge in the most exclusive lifestyle, framed by a natural setting with more than 18 km of coastline.

This condominium land is part of an exclusive development within Puerto Cancun that consists of 19 mixed-use lots surrounding a majestic mirror of water in the shape of a manta ray, which allows residential, commercial, cultural or entertainment uses to be combined, providing beautiful pedestrian connections.

#### **AMENITIES**

24-7 security
Manta Ray Lake
Dancing fountains
Exclusive landscape
Parking lot