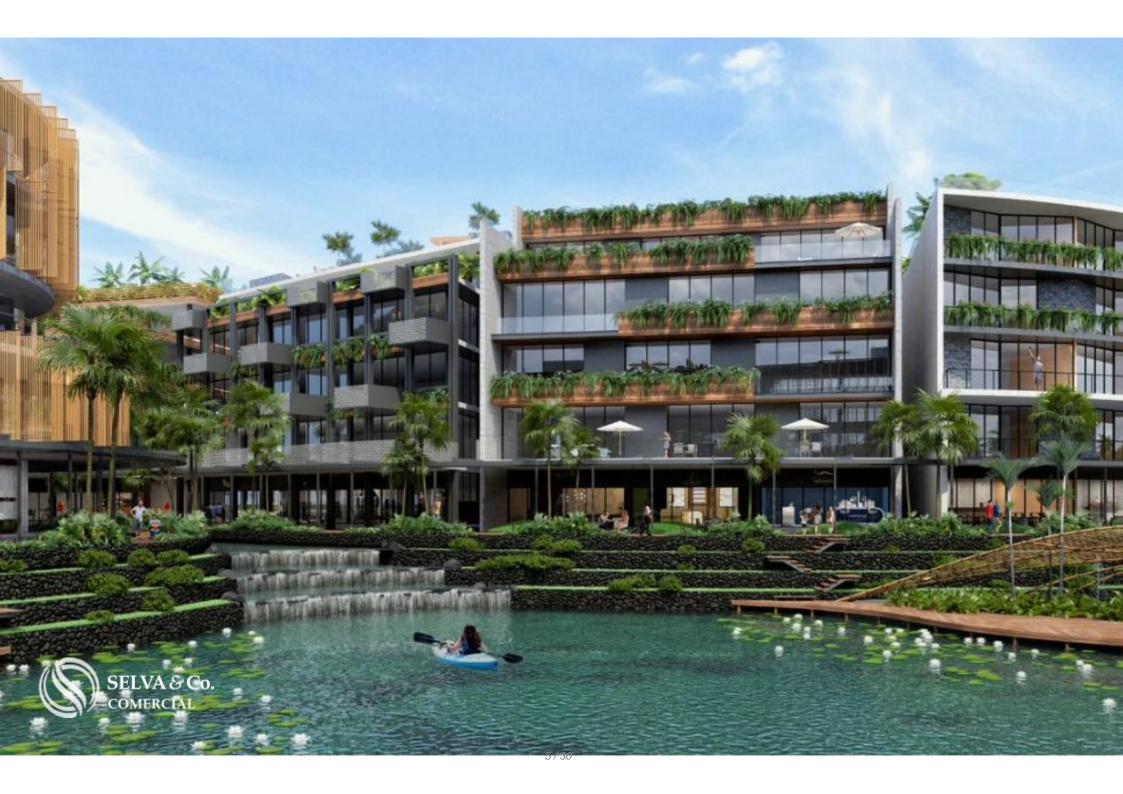

Puerto Cancun is a space where the sea and the city merge in the most exclusive lifestyle, framed by a natural setting with more than 18 km of coastline.

This condominium land is part of an exclusive development within Puerto Cancun that consists of 19 mixed-use lots surrounding a majestic mirror of water in the shape of a manta ray, which allows residential, commercial, cultural or entertainment uses to be combined, providing beautiful pedestrian connections.

#### **AMENITIES**

24-7 security
Manta Ray Lake
Dancing fountains
Exclusive landscape
Parking lot