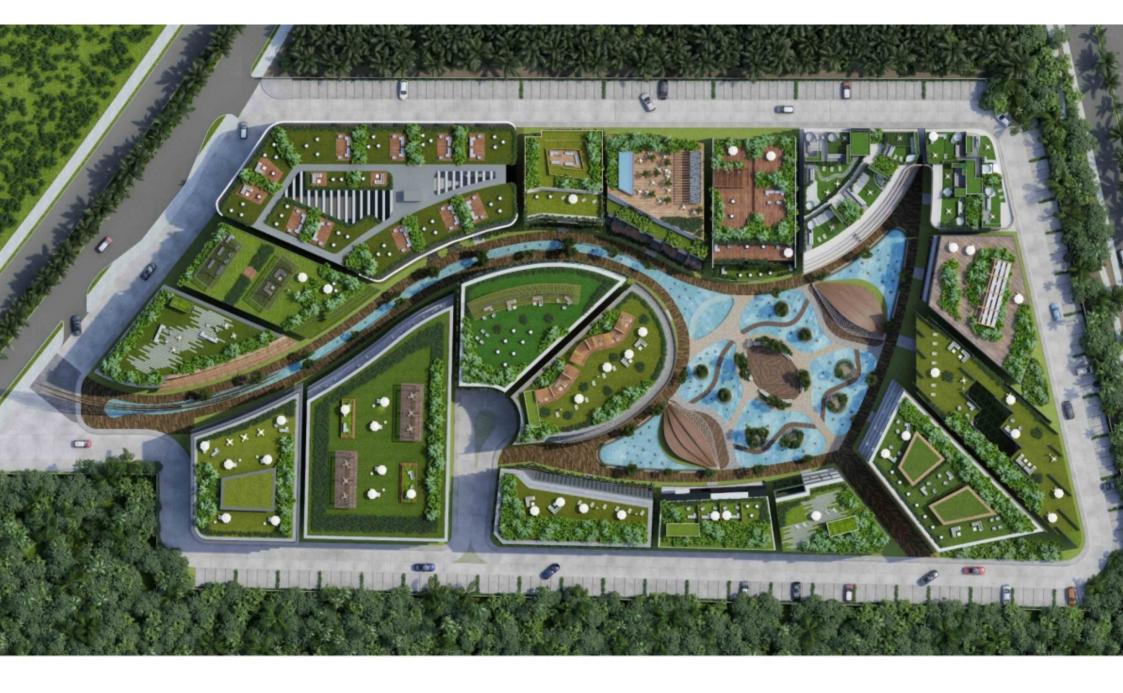

Puerto Cancun is a space where the sea and the city merge in the most exclusive lifestyle, framed by a natural setting with more than 18 km of coastline.

This condominium land is part of an exclusive development within Puerto Cancun that consists of 19 mixed-use lots surrounding a majestic mirror of water in the shape of a manta ray, which allows residential, commercial, cultural or entertainment uses to be combined, providing beautiful pedestrian connections.

## UNIQUE CONCEPT

Concept that cannot be replicated in Puerto Cancun, development of mixed land uses that combine residential, commercial and entertainment uses. A mix between modern and dynamic, with a great natural environment full of activities and experiences. Be part of a unique community and create the new vision for Puerto Cancun.

#### **AMENITIES**

24-7 security
Manta Ray Lake
Dancing fountains
Exclusive landscape
Parking lot