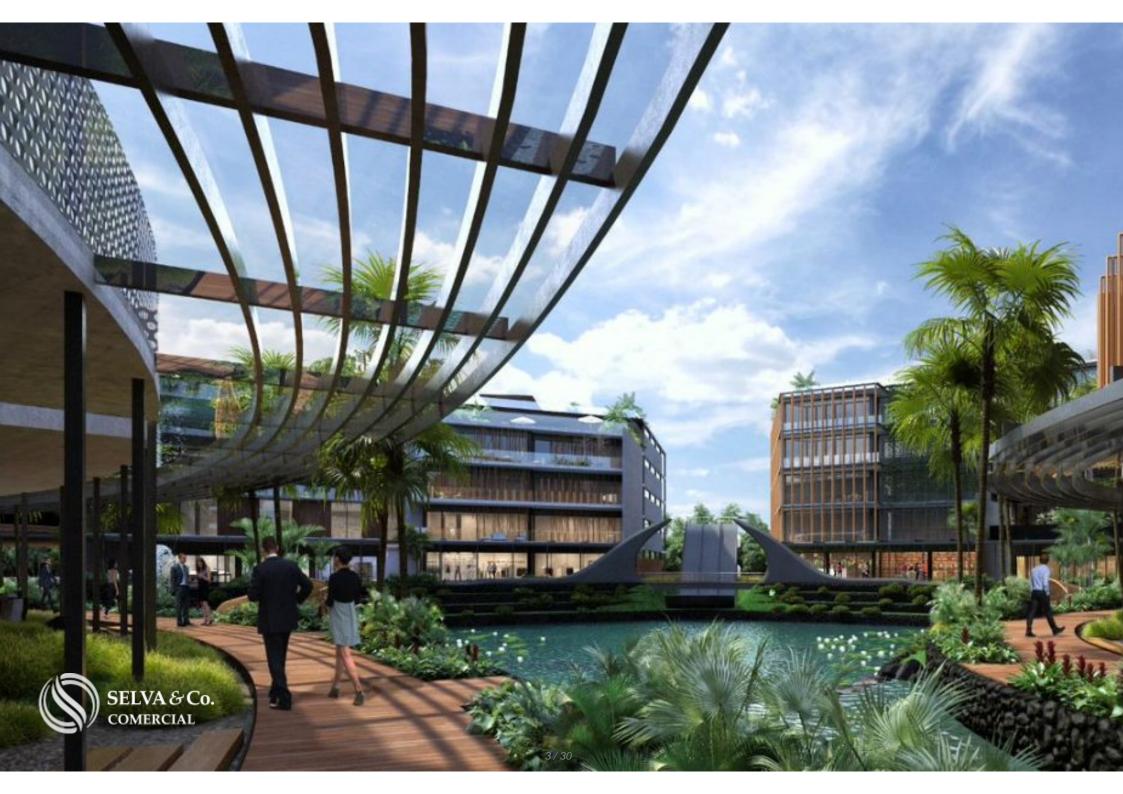

Vista aerea de la comunidad - Aereal view of the community

Lago artificial central con actividades recreativas

Artificial central lake with recreational activities

Puerto Cancun is a space where the sea and the city merge in the most exclusive lifestyle, framed by a natural setting with more than 18 km of coastline.

This condominium land is part of an exclusive development within Puerto Cancun that consists of 19 mixed-use lots surrounding a majestic mirror of water in the shape of a manta ray, which allows residential, commercial, cultural or entertainment uses to be combined, providing beautiful pedestrian connections.

#### **AMENITIES**

24-7 security
Manta Ray Lake
Dancing fountains
Exclusive landscape
Parking lot