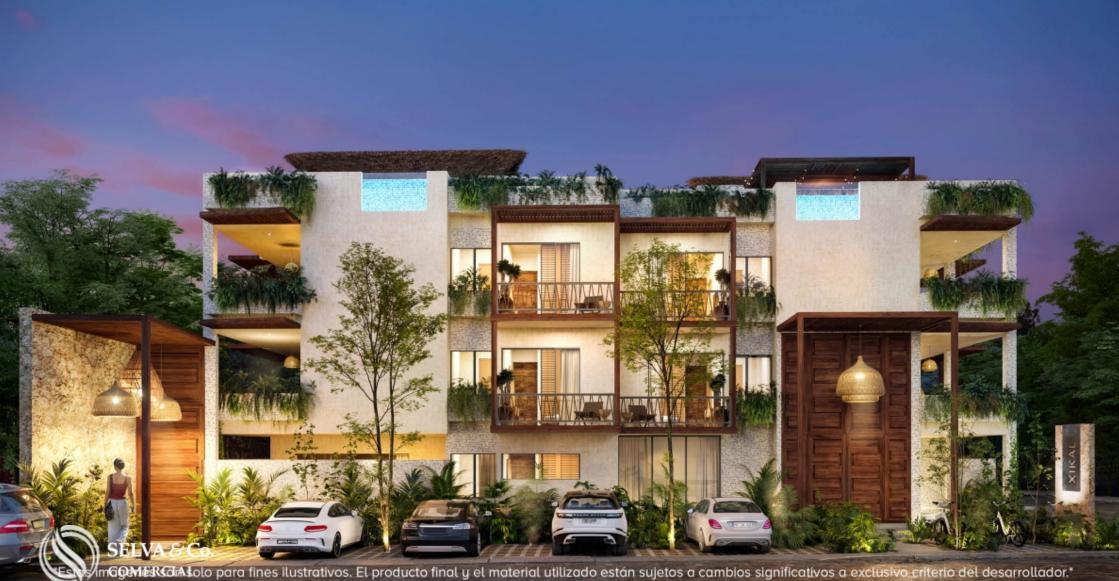

#### Description

DTU302-2

Commercial premises with terrace and private bathroom, 132 m2, in Region 15, pre construction, for sale Tulum.

This place is located in a residential building with spaces surrounded by vegetation.

**GREEN BUILDING** 

Building designed with ornamental plants that are part of the facade, large planters in common areas and green views on the main terrace.

OUTSTANDING CHARACTERISTICS OF THE COMMERCIAL PREMISES

Commercial premises with bathroom and terrace.

132 m2.

LOCATION

Commercial premises located in Region 15, a developing area in Tulum downtown, surrounded by iconic restaurants in the city, steps from the "Holistika" wellness center, home to the most incredible art walk in Tulum, and the best organic market in Tulum Gypsea market.