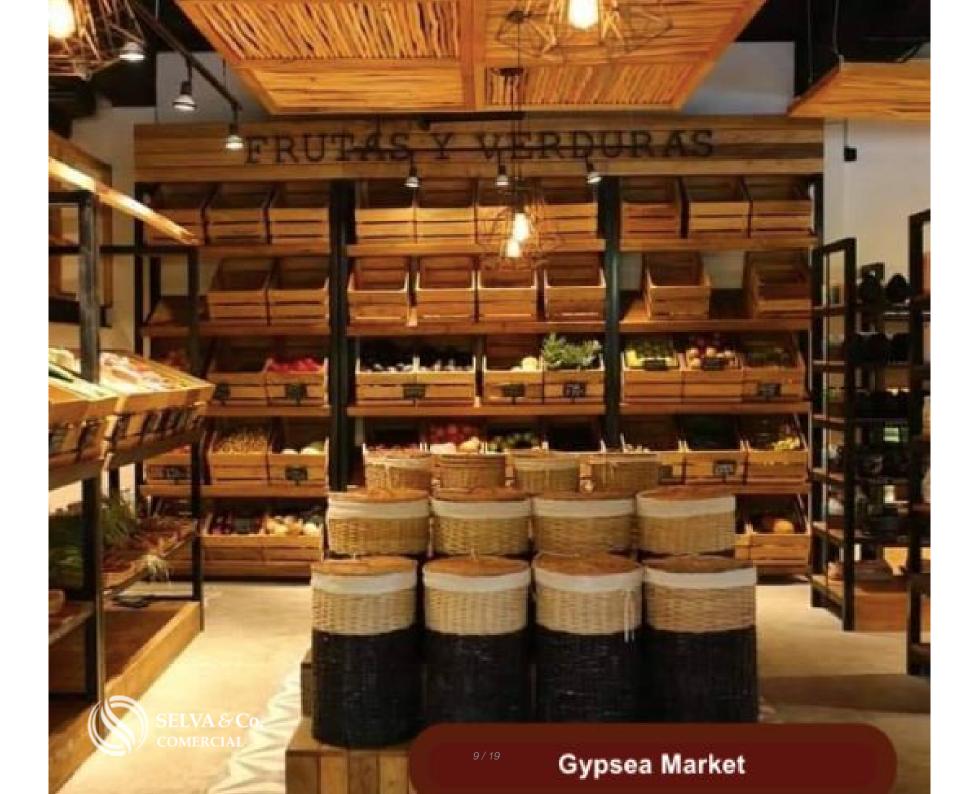

Commercial premises with bathroom and terrace.

132 m2.

LOCATION

Commercial premises located in Region 15, a developing area in Tulum downtown, surrounded by iconic restaurants in the city, steps from the "Holistika" wellness center, home to the most incredible art walk in Tulum, and the best organic market in Tulum Gypsea market.