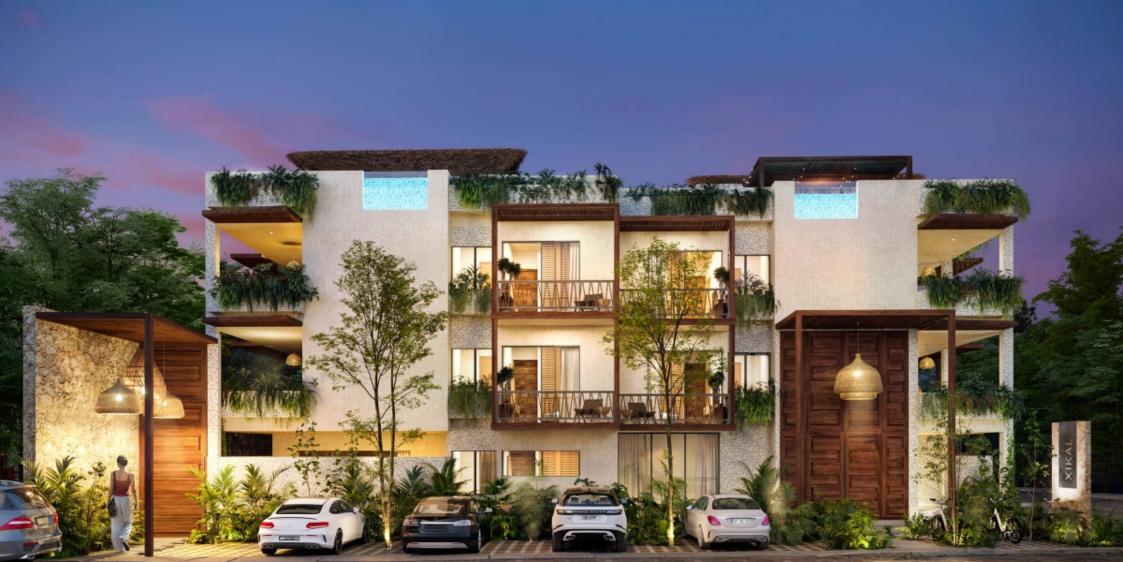

#### Description

DTU302-2

Commercial premises with terrace and private bathroom, 132 m2, in Region 15, pre construction, for sale Tulum.

This place is located in a residential building with spaces surrounded by vegetation.

**GREEN BUILDING** 

Building designed with ornamental plants that are part of the facade, large planters in common areas and green views on the main terrace.

OUTSTANDING CHARACTERISTICS OF THE COMMERCIAL PREMISES

Commercial premises with bathroom and terrace.

132 m2.

LOCATION

Commercial premises located in Region 15, a developing area in Tulum downtown, surrounded by iconic restaurants in the city, steps from the "Holistika" wellness center, home to the most incredible art walk in Tulum, and the best organic market in Tulum Gypsea market.