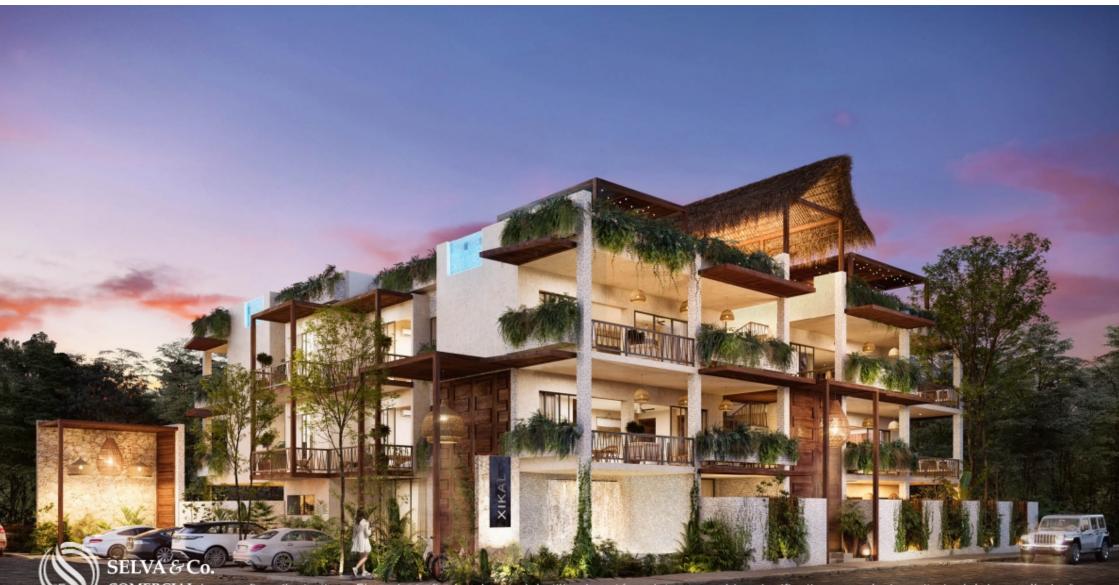

#### Description

DTU302-2

Commercial premises with terrace and private bathroom, 132 m2, in Region 15, pre construction, for sale Tulum.

This place is located in a residential building with spaces surrounded by vegetation.

**GREEN BUILDING** 

Building designed with ornamental plants that are part of the facade, large planters in common areas and green views on the main terrace.

OUTSTANDING CHARACTERISTICS OF THE COMMERCIAL PREMISES

Commercial premises with bathroom and terrace.

132 m2.

LOCATION

Commercial premises located in Region 15, a developing area in Tulum downtown, surrounded by iconic restaurants in the city, steps from the "Holistika" wellness center, home to the most incredible art walk in Tulum, and the best organic market in Tulum Gypsea market.