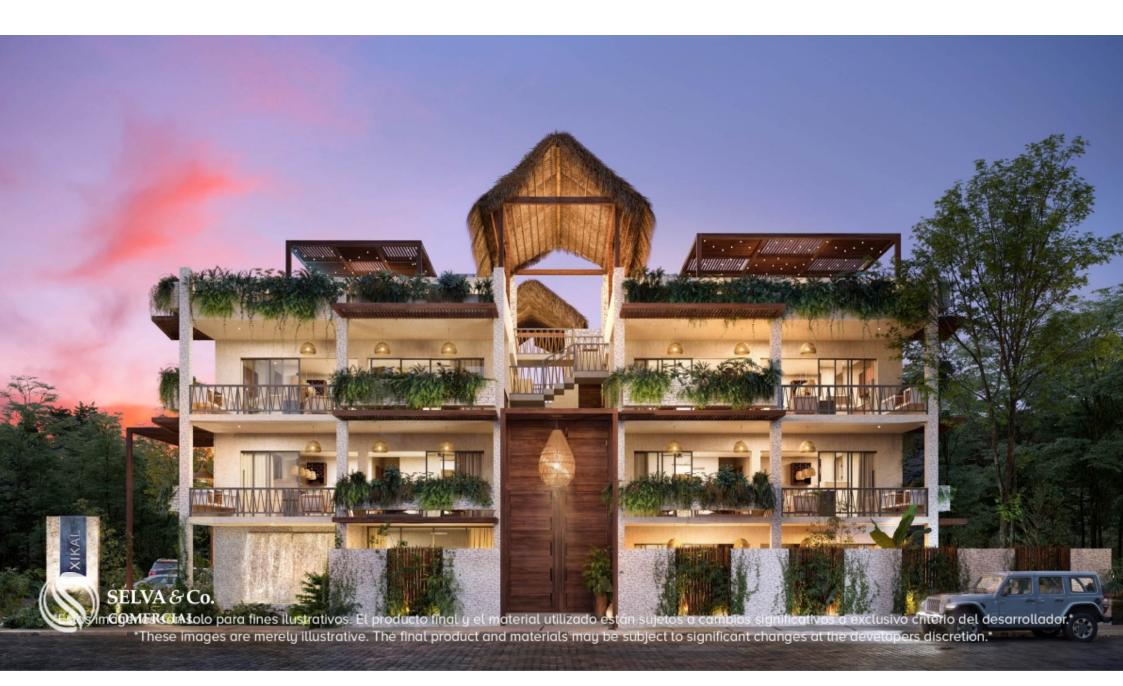

#### Description

DTU302-2

Commercial premises with terrace and private bathroom, 132 m2, in Region 15, pre construction, for sale Tulum.

This place is located in a residential building with spaces surrounded by vegetation.

**GREEN BUILDING** 

Building designed with ornamental plants that are part of the facade, large planters in common areas and green views on the main terrace.

OUTSTANDING CHARACTERISTICS OF THE COMMERCIAL PREMISES

Commercial premises with bathroom and terrace.

132 m2.

LOCATION

Commercial premises located in Region 15, a developing area in Tulum downtown, surrounded by iconic restaurants in the city, steps from the "Holistika" wellness center, home to the most incredible art walk in Tulum, and the best organic market in Tulum Gypsea market.