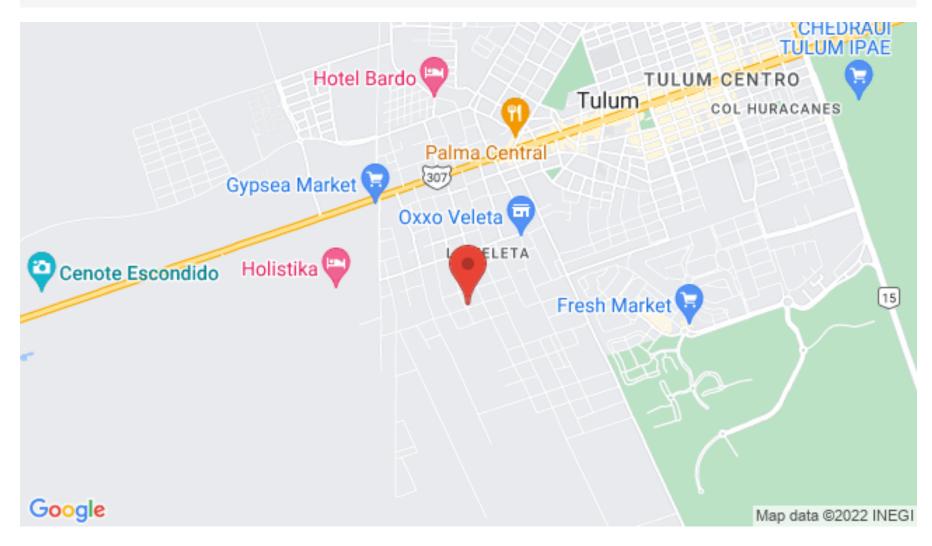

Commercial premises with bathroom and terrace.

132 m2.

LOCATION

Commercial premises located in Region 15, a developing area in Tulum downtown, surrounded by iconic restaurants in the city, steps from the "Holistika" wellness center, home to the most incredible art walk in Tulum, and the best organic market in Tulum Gypsea market.

7 minutes by car from the hotel zone, where the best beach clubs in Mexico are located. 20 minutes by bike.

#### Location

MX 984 803 2058 / US 805 308 2900 www.selvacomercial.com