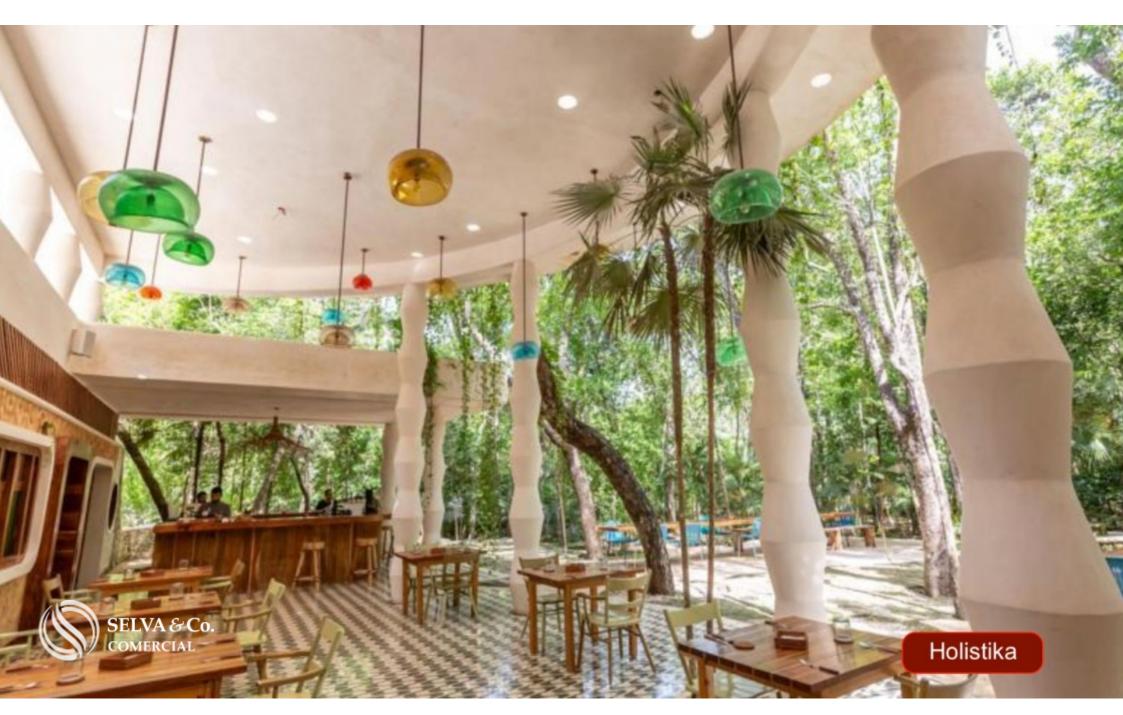

Commercial premises with bathroom and terrace.

132 m2.

LOCATION

Commercial premises located in Region 15, a developing area in Tulum downtown, surrounded by iconic restaurants in the city, steps from the "Holistika" wellness center, home to the most incredible art walk in Tulum, and the best organic market in Tulum Gypsea market.