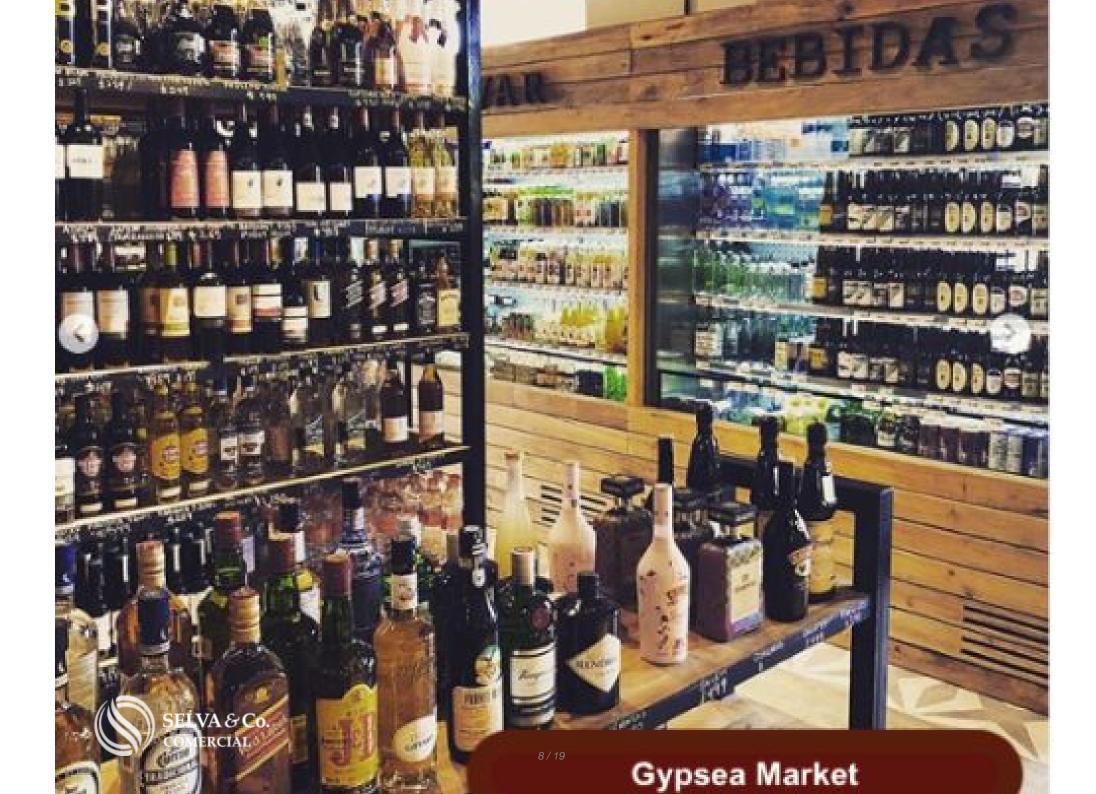

Commercial premises with bathroom and terrace.

132 m2.

LOCATION

Commercial premises located in Region 15, a developing area in Tulum downtown, surrounded by iconic restaurants in the city, steps from the "Holistika" wellness center, home to the most incredible art walk in Tulum, and the best organic market in Tulum Gypsea market.