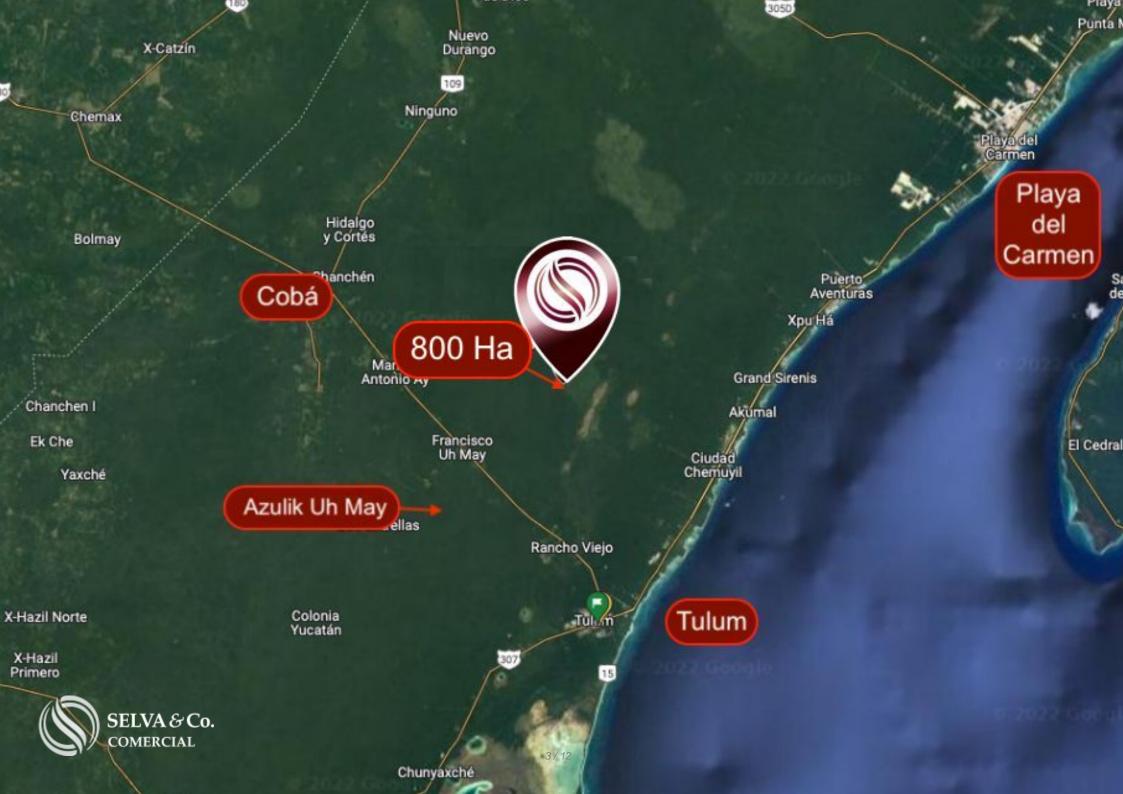

# Hectares for sale in the jungle of Tulum.

| ID: BLTU203                      | Location: Tulum                       |
|----------------------------------|---------------------------------------|
| Type: Land                       | Land: 8,000,000 m2 / 86,112,000.00 ft |
| Land ha: 800.00 ha / 1,976.80 ac |                                       |

#### BETWEEN COBA AND TULUM

This land is located in the area between Coba and Tulum, passing through Francisco Uh May, in this area is the Azulik Uh May museum, an artistic structure that is incorporated into the nature of the area.

#### **LOCATION**

In Playa del Carmen, on its border with Tulum, 18 kilometers in land from the federal highway in the direction of and behind the Tulum Country Club (Gated community with golf course).