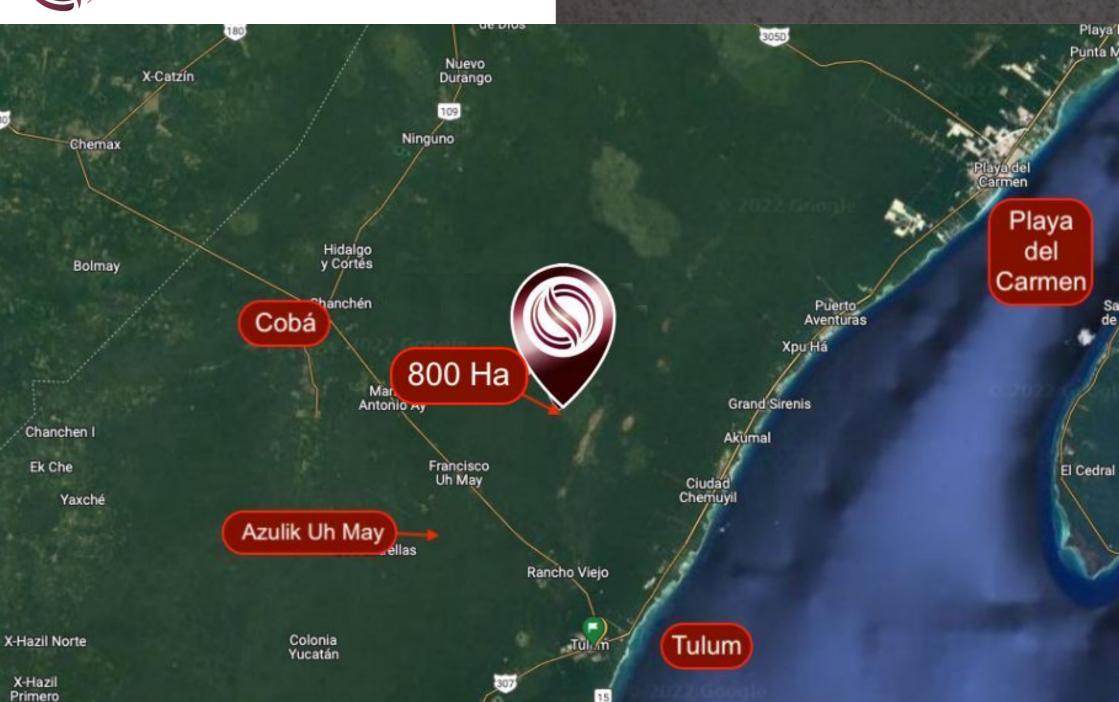

# Hectares for sale in the jungle of Tulum.

| ID: BLTU203                      | Location: Tulum                       |
|----------------------------------|---------------------------------------|
| Type: Land                       | Land: 8,000,000 m2 / 86,112,000.00 ft |
| Land ha: 800.00 ha / 1,976.80 ac |                                       |

#### BETWEEN COBA AND TULUM

This land is located in the area between Coba and Tulum, passing through Francisco Uh May, in this area is the Azulik Uh May museum, an artistic structure that is incorporated into the nature of the area.

#### **LOCATION**

In Playa del Carmen, on its border with Tulum, 18 kilometers in land from the federal highway in the direction of and behind the Tulum Country Club (Gated community with golf course).