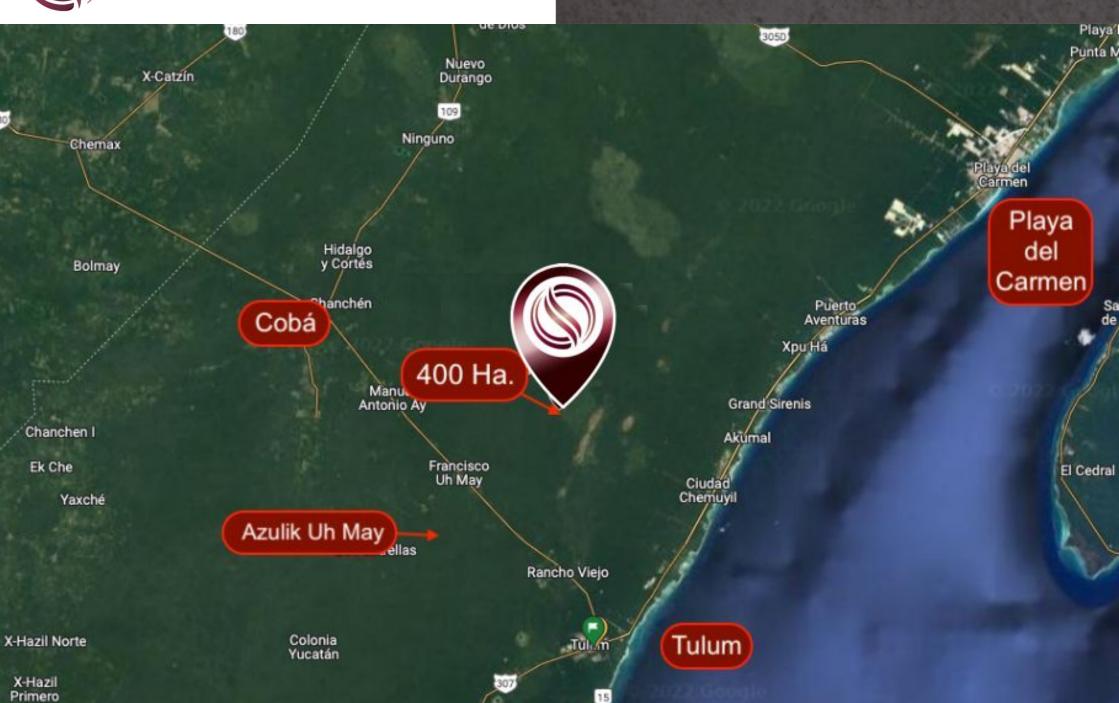

# Hectares for sale in the jungle of Tulum.

| ID: BLTU202                    | Location: Tulum                       |
|--------------------------------|---------------------------------------|
| Type: Land                     | Land: 4,000,000 m2 / 43,056,000.00 ft |
| Land ha: 400.00 ha / 988.40 ac |                                       |

#### BETWEEN COBA AND TULUM

This land is located in the area between Coba and Tulum, passing through Francisco Uh May, in this area is the Azulik Uh May museum, an artistic structure that is incorporated into the nature of the area.

#### **LOCATION**

In Playa del Carmen, on its border with Tulum, 18 kilometers in land from the federal highway in the direction of and behind the Tulum Country Club (Gated community with golf course).