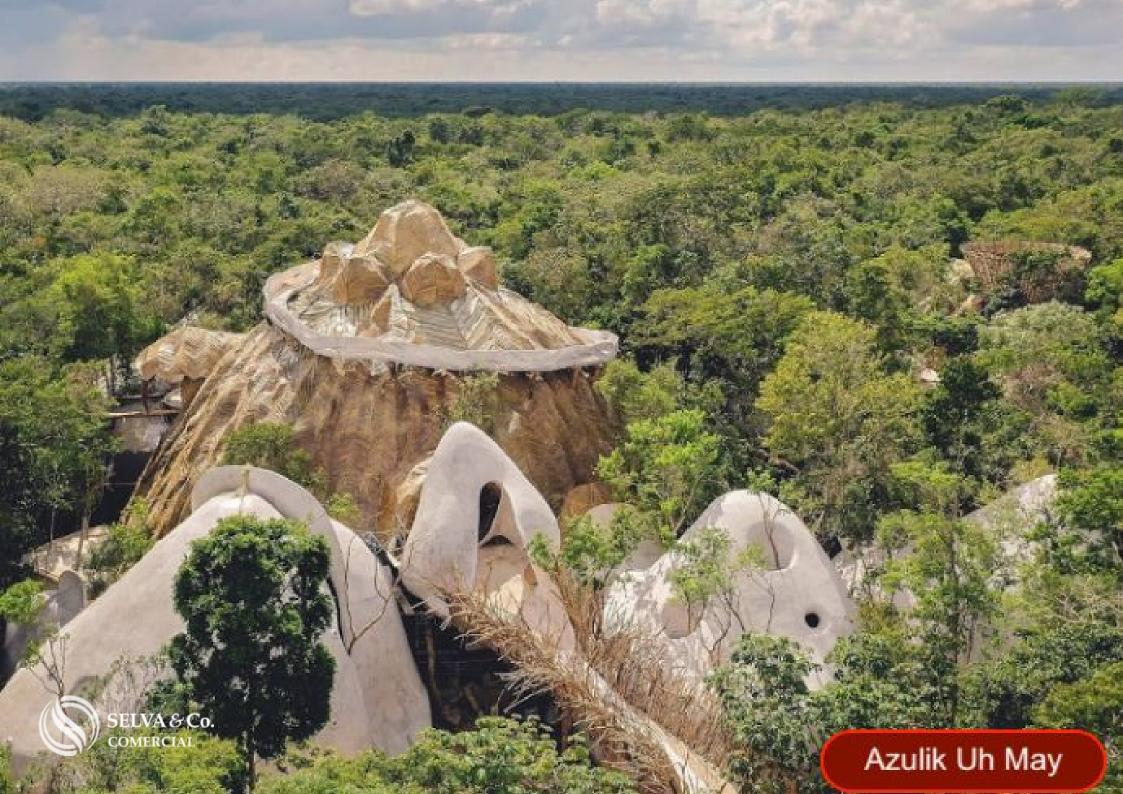

#### BETWEEN COBA AND TULUM

This land is located in the area between Coba and Tulum, passing through Francisco Uh May, in this area is the Azulik Uh May museum, an artistic structure that is incorporated into the nature of the area.