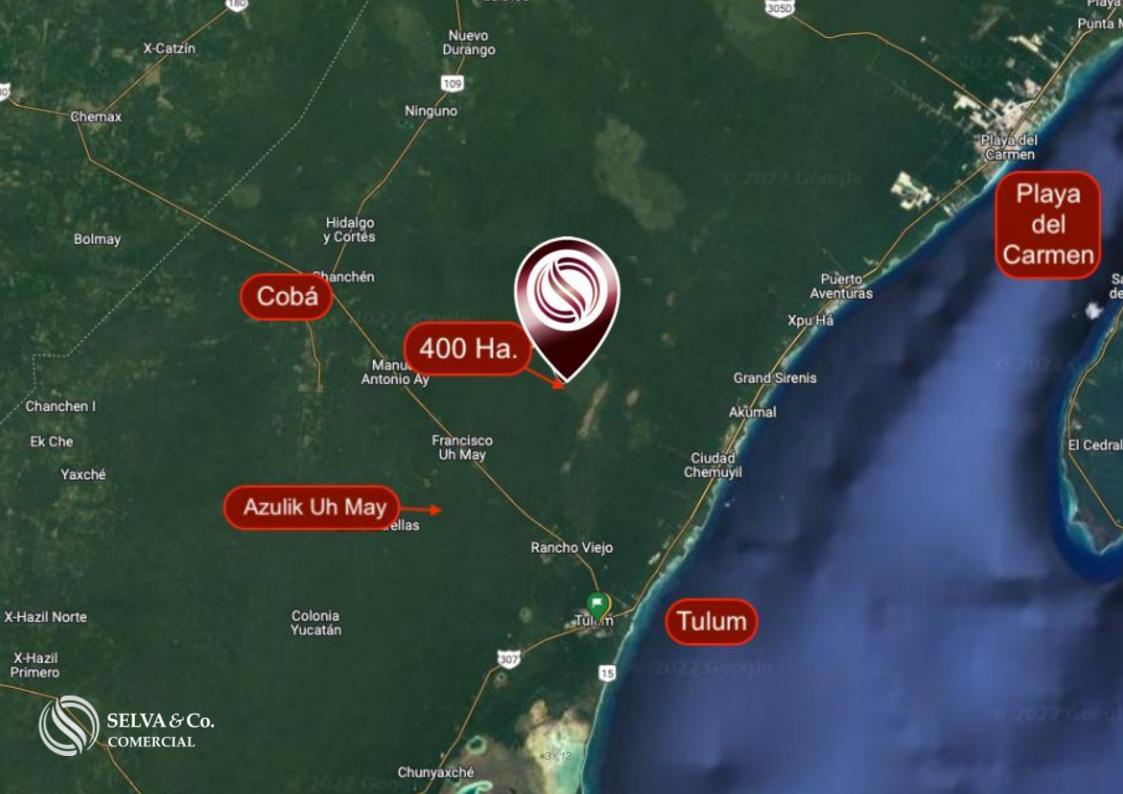

# Hectares for sale in the jungle of Tulum.

| ID: BLTU202                    | Location: Tulum                       |
|--------------------------------|---------------------------------------|
| Type: Land                     | Land: 4,000,000 m2 / 43,056,000.00 ft |
| Land ha: 400.00 ha / 988.40 ac |                                       |

#### BETWEEN COBA AND TULUM

This land is located in the area between Coba and Tulum, passing through Francisco Uh May, in this area is the Azulik Uh May museum, an artistic structure that is incorporated into the nature of the area.

#### **LOCATION**

In Playa del Carmen, on its border with Tulum, 18 kilometers in land from the federal highway in the direction of and behind the Tulum Country Club (Gated community with golf course).