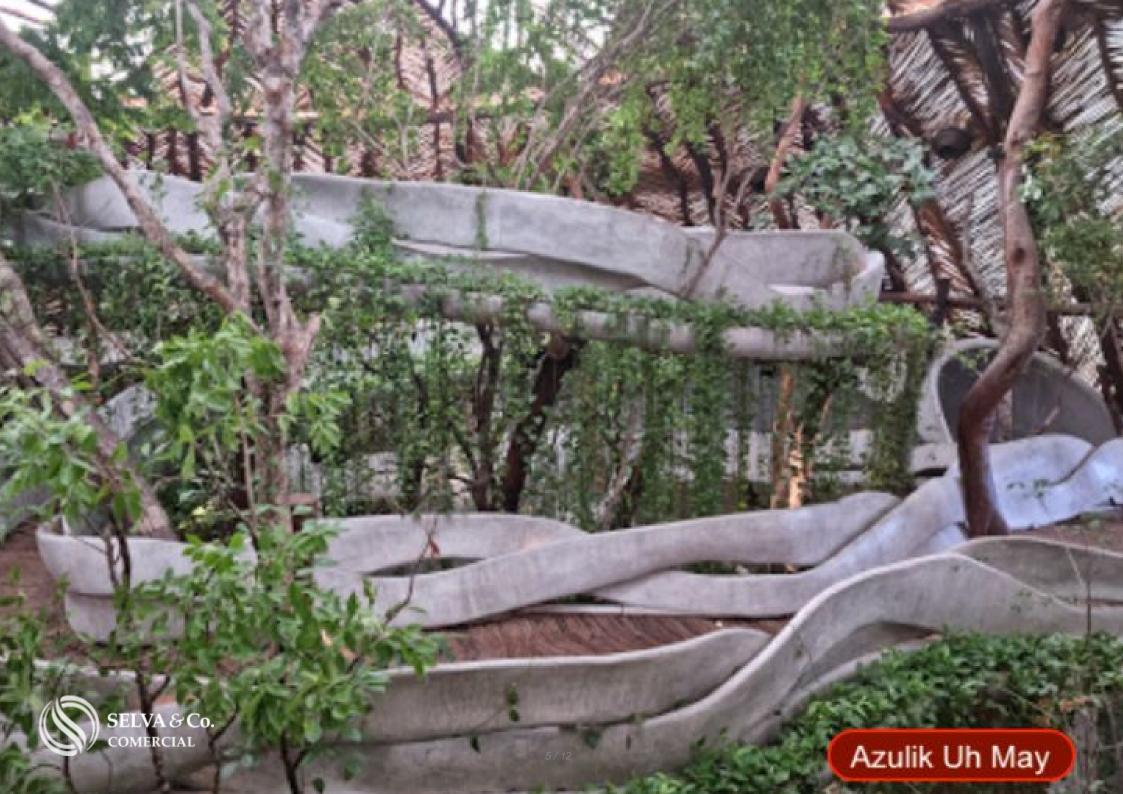

#### BETWEEN COBA AND TULUM

This land is located in the area between Coba and Tulum, passing through Francisco Uh May, in this area is the Azulik Uh May museum, an artistic structure that is incorporated into the nature of the area.