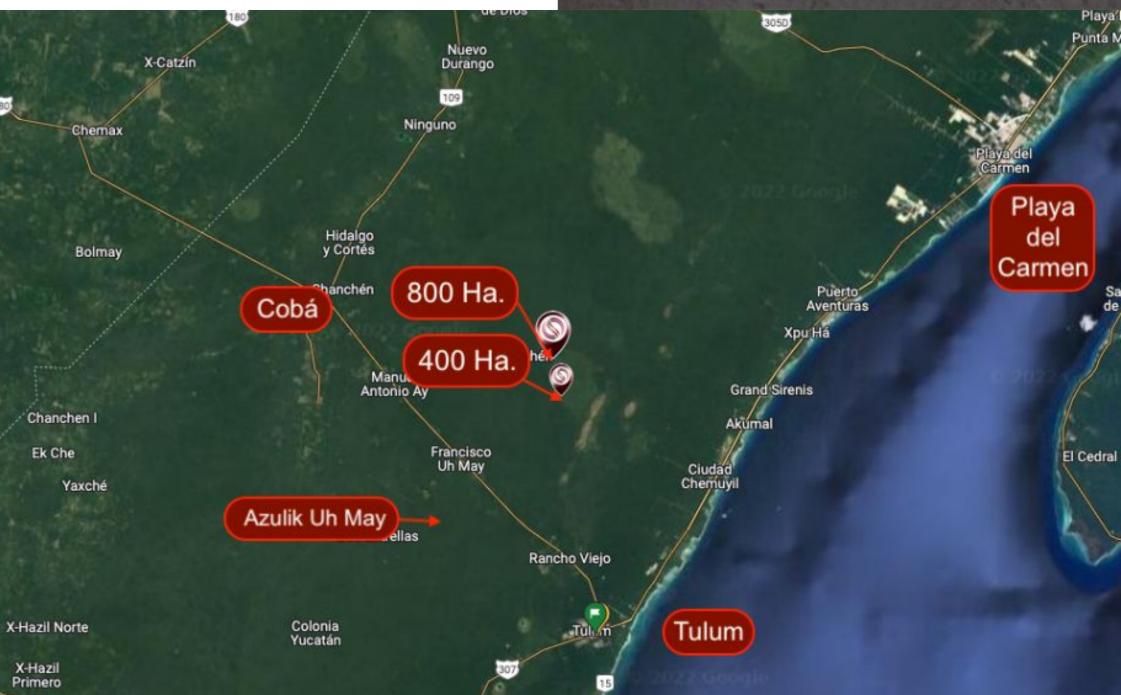

#### Description

BLTU201

Hectares for sale in the jungle of Tulum.

2 properties with separation of 930 meters. With the possibility of getting the connection if there is interest.

#### BETWEEN COBA AND TULUM

This land is located in the area between Coba and Tulum, passing through Francisco Uh May, in this area is the Azulik Uh May museum, an artistic structure that is incorporated into the nature of the area.

#### LOCATION

In Playa del Carmen, on its border with Tulum, 18 kilometers in land from the federal highway in the direction of and behind the Tulum Country Club (Gated community with golf course).

If you want to visit this land and learn more about the real estate market in the zone, contact us, it will be a pleasure to advise you on your new investment in Tulum.