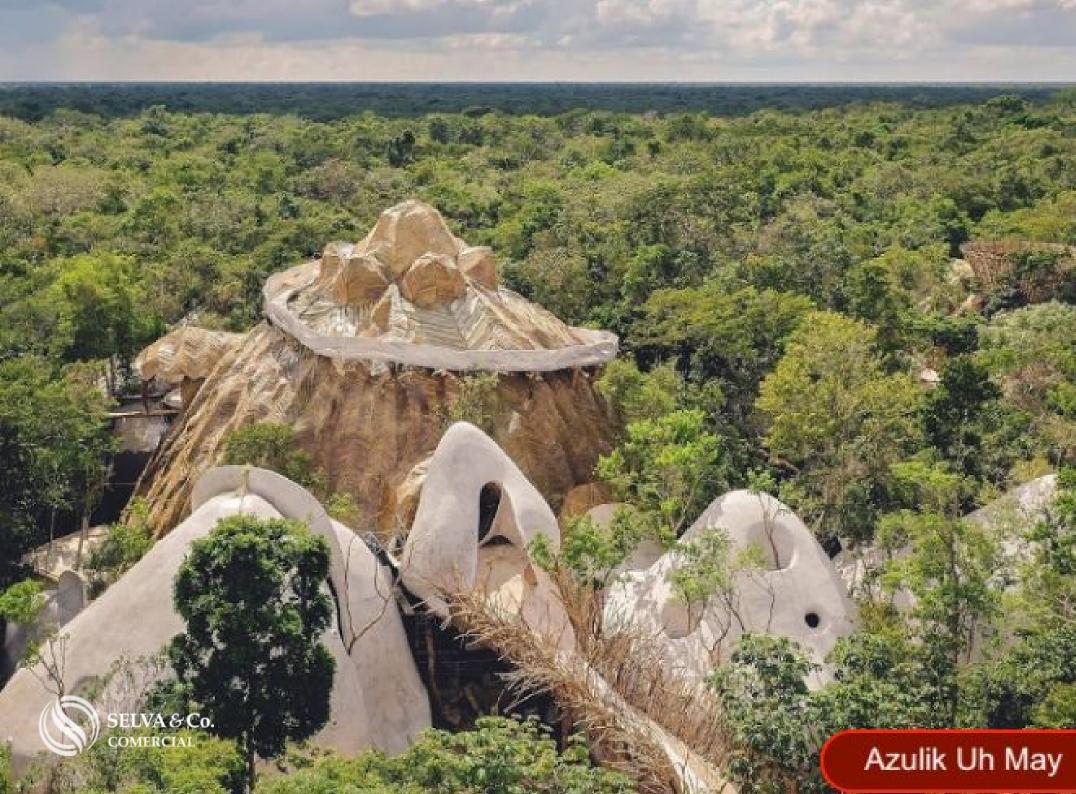

#### BETWEEN COBA AND TULUM

This land is located in the area between Coba and Tulum, passing through Francisco Uh May, in this area is the Azulik Uh May museum, an artistic structure that is incorporated into the nature of the area.