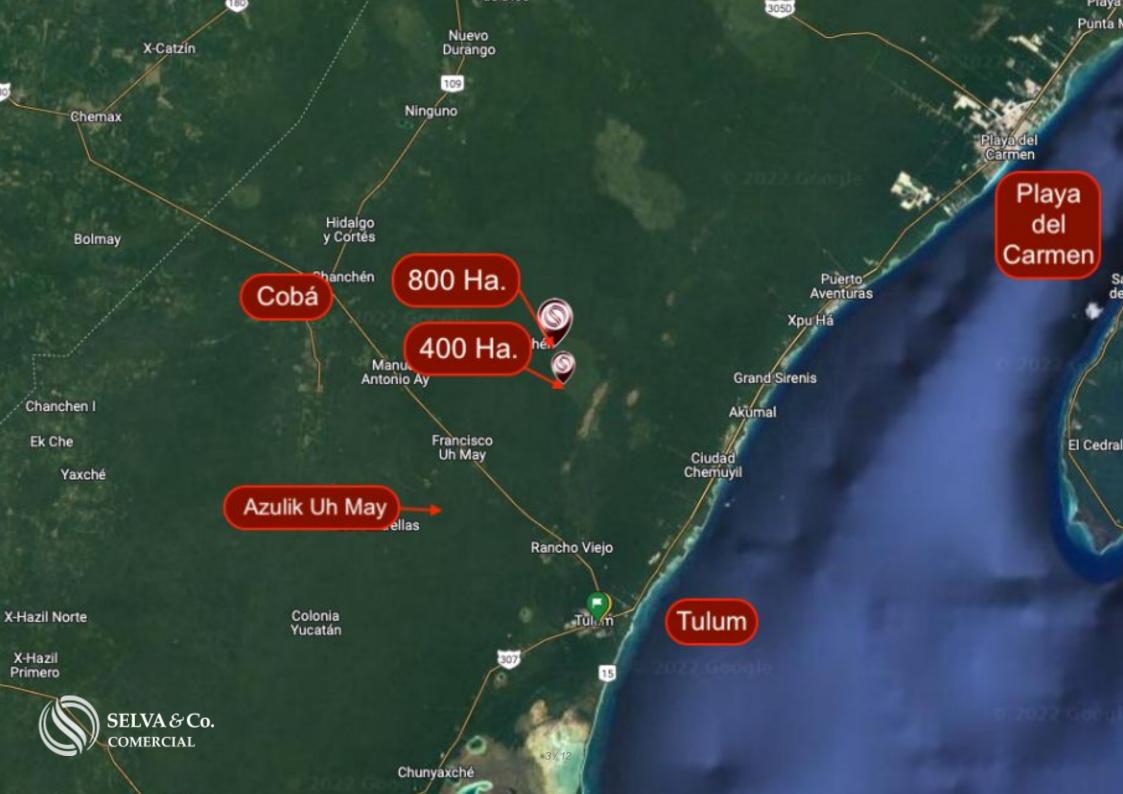

#### Description

BLTU201

Hectares for sale in the jungle of Tulum.

2 properties with separation of 930 meters. With the possibility of getting the connection if there is interest.

#### BETWEEN COBA AND TULUM

This land is located in the area between Coba and Tulum, passing through Francisco Uh May, in this area is the Azulik Uh May museum, an artistic structure that is incorporated into the nature of the area.

#### LOCATION

In Playa del Carmen, on its border with Tulum, 18 kilometers in land from the federal highway in the direction of and behind the Tulum Country Club (Gated community with golf course).

If you want to visit this land and learn more about the real estate market in the zone, contact us, it will be a pleasure to advise you on your new investment in Tulum.