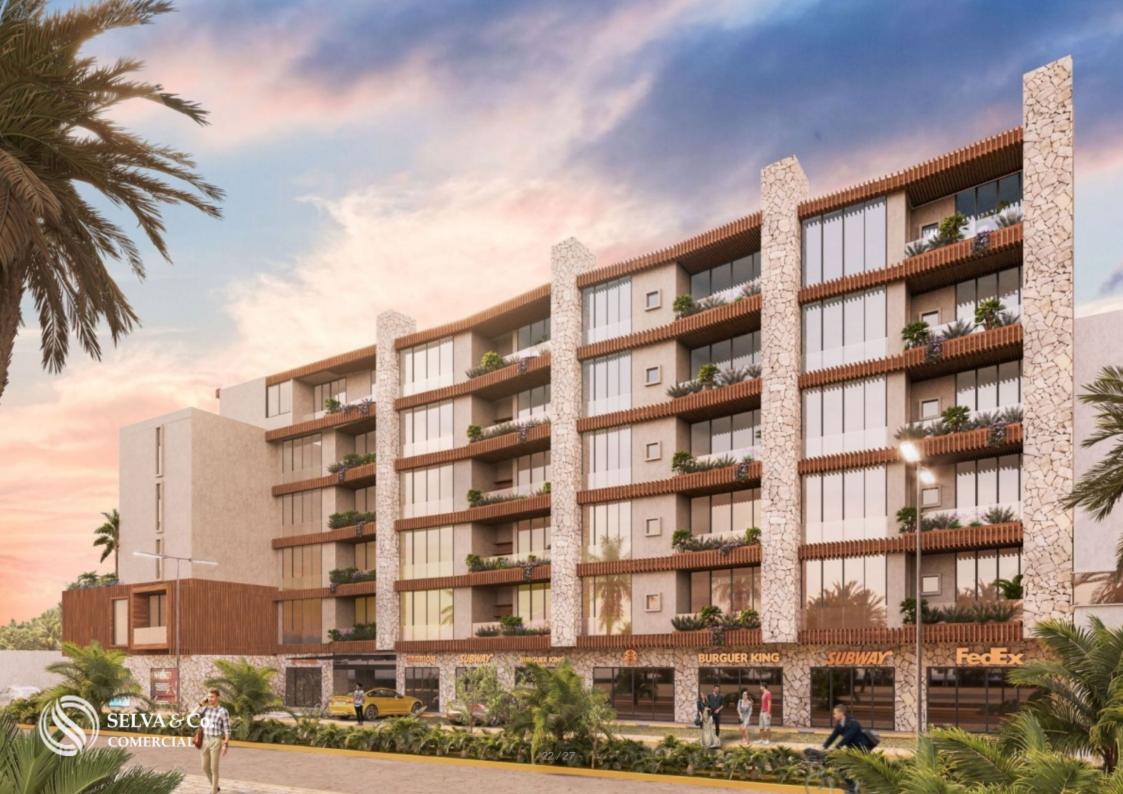

#### Description

DCO216-6

Commercial premises on Cozumel Sea Boardwalk, commercial avenue, pre-construction, for sale.

Commercial premises for sale in a modern building, with apartments on top, and a commercial area on the ground floor.

Unbeatable location, steps from the ocean on the Sea Boardwalk, the main street of Cozumel, where the Carnival parade takes place.

Best of all, in an area with a high pedestrian and car flow, steps from the sea.

LOCATION

Commercial premises located in the downtown area of ??Cozumel, on the Sea Boardwalk. Steps from the ocean, supermarkets, restaurants, & entertainment.

50 meters from the sea, 350 meters from the cruise terminal and 1 kilometer from the boat station to go to Playa del Carmen.

### **INVESTMENT IN PRE-CONSTRUCTION**

Commercial premises in pre-sale. Delivery date: April 2024.

If you want to visit this commercial space and learn more about the real estate market in the Sea Boardwalk area, contact us, it will be a pleasure to advise you on