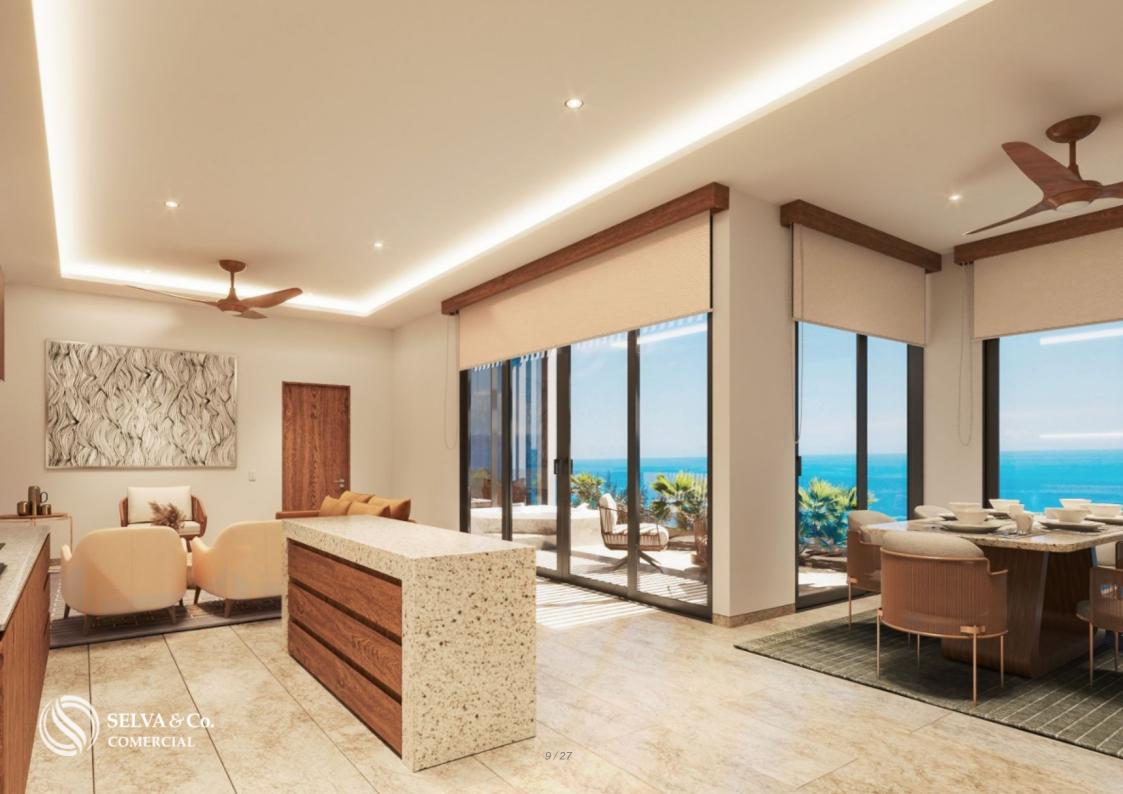

#### Description

DCO216-6

Commercial premises on Cozumel Sea Boardwalk, commercial avenue, pre-construction, for sale.

Commercial premises for sale in a modern building, with apartments on top, and a commercial area on the ground floor.

Unbeatable location, steps from the ocean on the Sea Boardwalk, the main street of Cozumel, where the Carnival parade takes place.

Best of all, in an area with a high pedestrian and car flow, steps from the sea.

LOCATION

Commercial premises located in the downtown area of ??Cozumel, on the Sea Boardwalk. Steps from the ocean, supermarkets, restaurants, & entertainment.

50 meters from the sea, 350 meters from the cruise terminal and 1 kilometer from the boat station to go to Playa del Carmen.