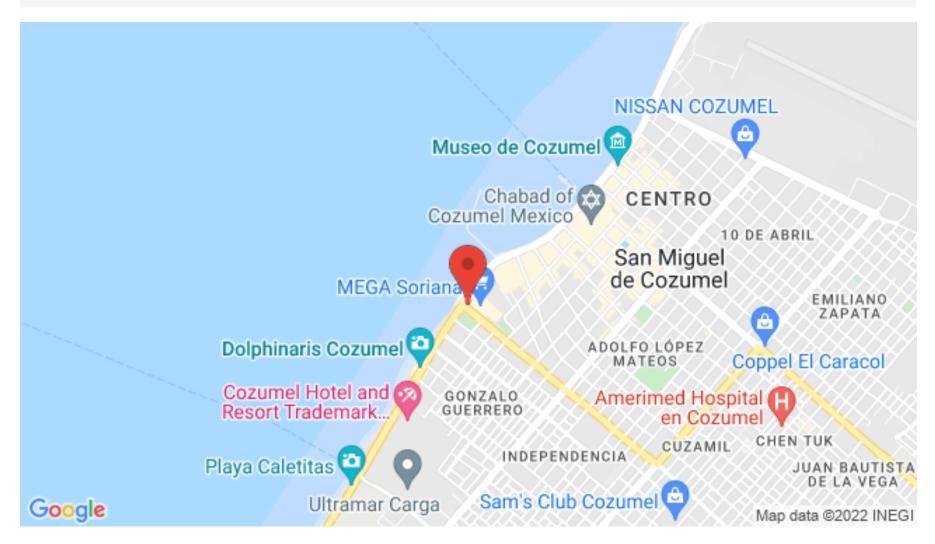

LOCATION

Commercial premises located in the downtown area of ??Cozumel, on the Sea Boardwalk. Steps from the ocean, supermarkets, restaurants, & entertainment.

50 meters from the sea, 350 meters from the cruise terminal and 1 kilometer from the boat station to go to Playa del Carmen.

#### Location

MX 984 803 2058 / US 805 308 2900 www.selvacomercial.com