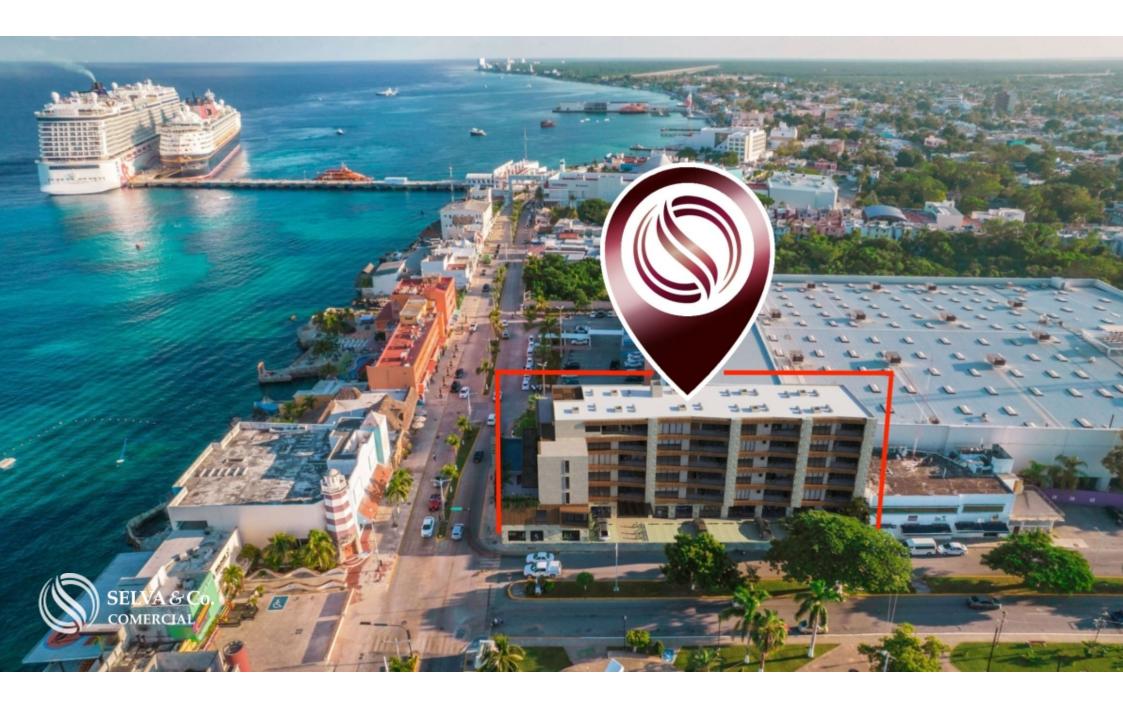

Unbeatable location, steps from the ocean on the Sea Boardwalk, the main street of Cozumel, where the Carnival parade takes place.

Best of all, in an area with a high pedestrian and car flow, steps from the sea.

LOCATION

Commercial premises located in the downtown area of ??Cozumel, on the Sea Boardwalk. Steps from the ocean, supermarkets, restaurants, & entertainment.

50 meters from the sea, 350 meters from the cruise terminal and 1 kilometer from the boat station to go to Playa del Carmen.