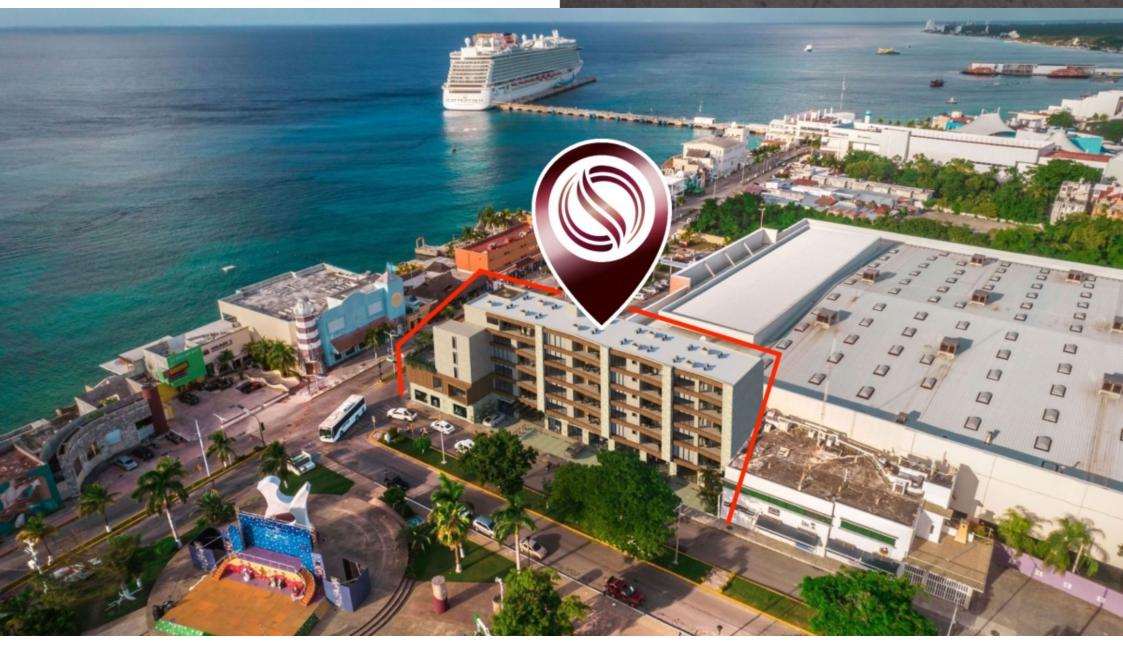

Unbeatable location, steps from the ocean on the Sea Boardwalk, the main street of Cozumel, where the Carnival parade takes place.

Best of all, in an area with a high pedestrian and car flow, steps from the sea.

LOCATION

Commercial premises located in the downtown area of ??Cozumel, on the Sea Boardwalk. Steps from the ocean, supermarkets, restaurants, & entertainment.

50 meters from the sea, 350 meters from the cruise terminal and 1 kilometer from the boat station to go to Playa del Carmen.