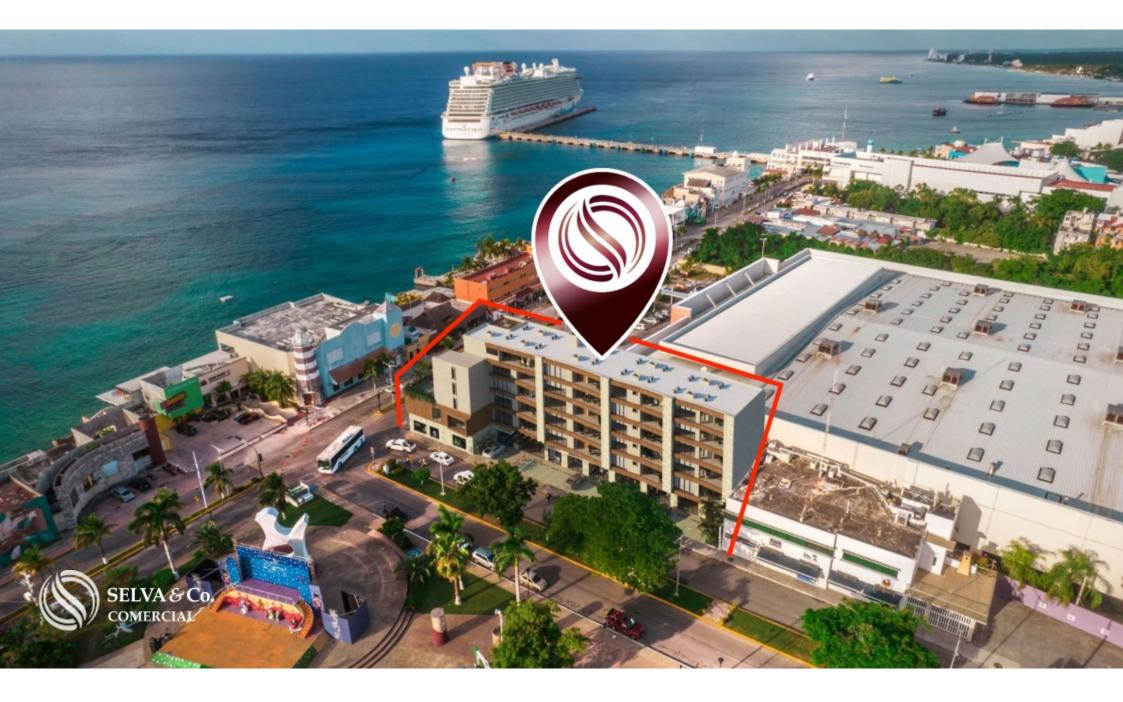

Unbeatable location, steps from the ocean on the Sea Boardwalk, the main street of Cozumel, where the Carnival parade takes place.

Best of all, in an area with a high pedestrian and car flow, steps from the sea.

LOCATION

Commercial premises located in the downtown area of ??Cozumel, on the Sea Boardwalk. Steps from the ocean, supermarkets, restaurants, & entertainment.

50 meters from the sea, 350 meters from the cruise terminal and 1 kilometer from the boat station to go to Playa del Carmen.