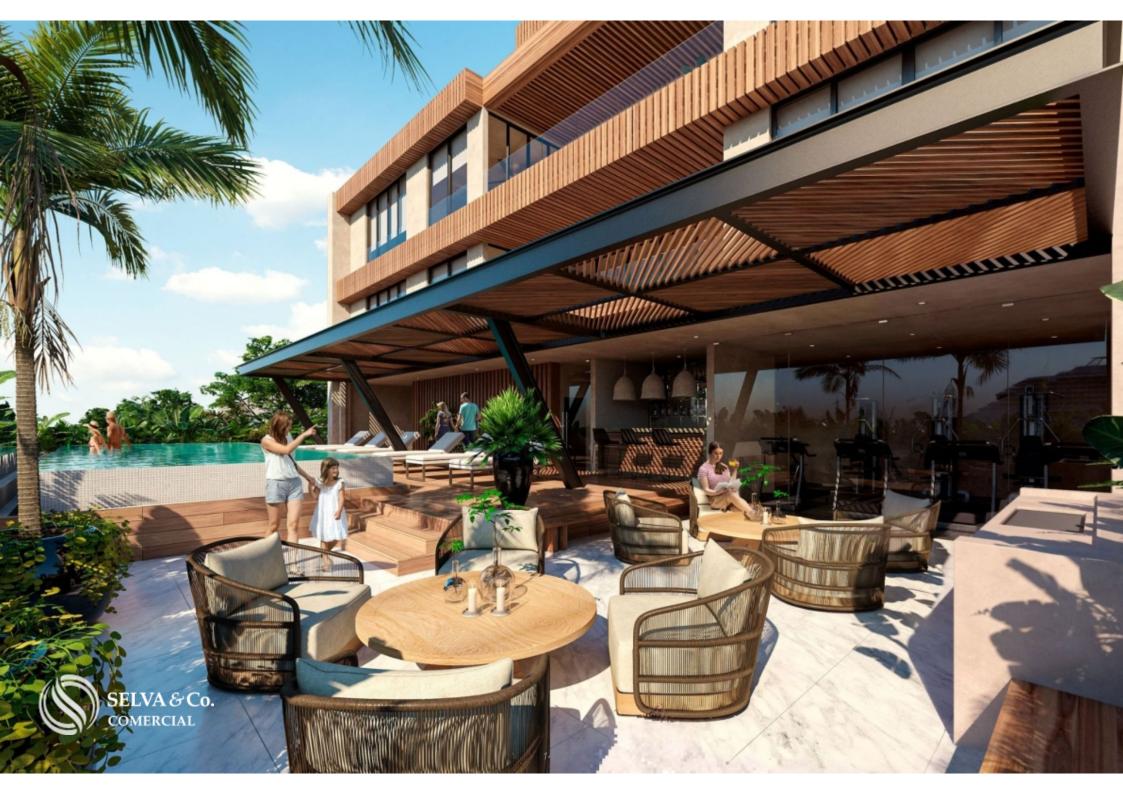

Unbeatable location, steps from the ocean on the Sea Boardwalk, the main street of Cozumel, where the Carnival parade takes place.

Best of all, in an area with a high pedestrian and car flow, steps from the sea.

LOCATION

Commercial premises located in the downtown area of ??Cozumel, on the Sea Boardwalk. Steps from the ocean, supermarkets, restaurants, & entertainment.

50 meters from the sea, 350 meters from the cruise terminal and 1 kilometer from the boat station to go to Playa del Carmen.