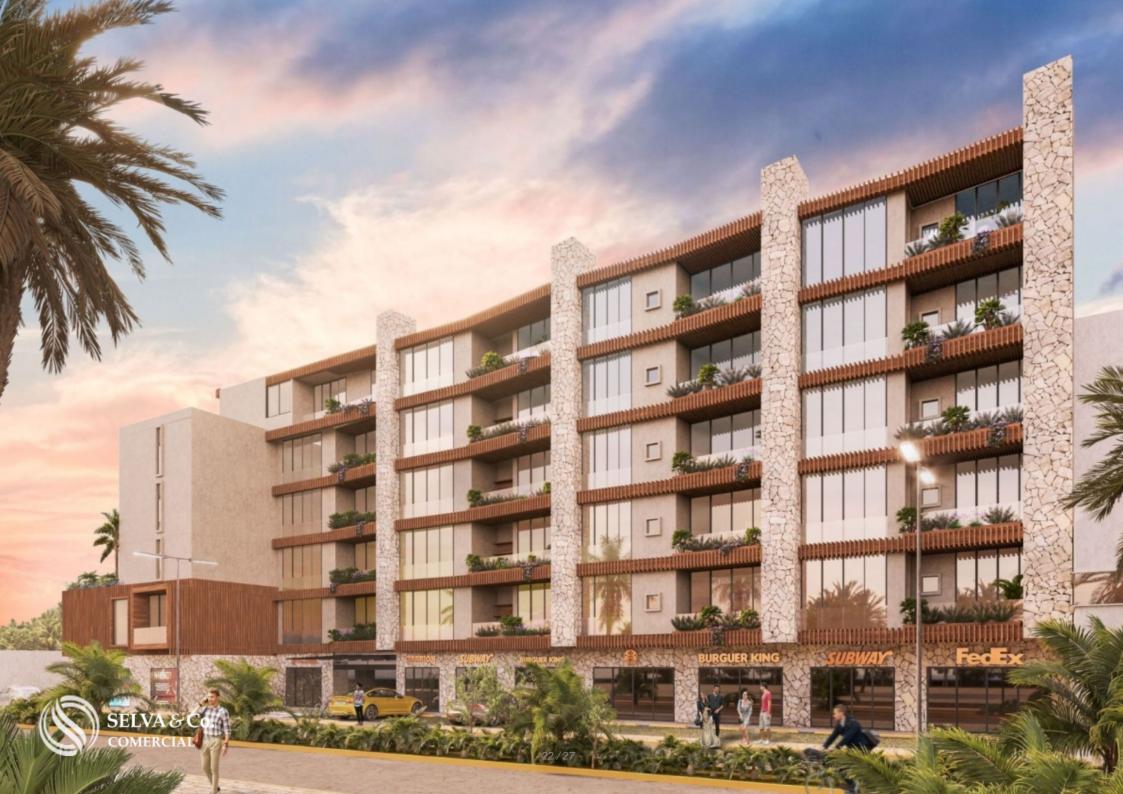

#### Description

DCO216-5

Commercial premises 50 meters from the ocean, on Cozumel Sea Boardwalk, commercial avenue, pre-construction, Cozumel, for sale.

Commercial premises for sale in a modern building, with apartments on top, and a commercial area on the ground floor.

Unbeatable location, steps from the ocean on the Sea Boardwalk, the main street of Cozumel, where the Carnival parade takes place.

Best of all, in an area with a high pedestrian and car flow, steps from the sea.

LOCATION

Commercial premises located in the downtown area of ??Cozumel, on the Sea Boardwalk. Steps from the ocean, supermarkets, restaurants, & entertainment.

50 meters from the sea, 350 meters from the cruise terminal and 1 kilometer from the boat station to go to Playa del Carmen.