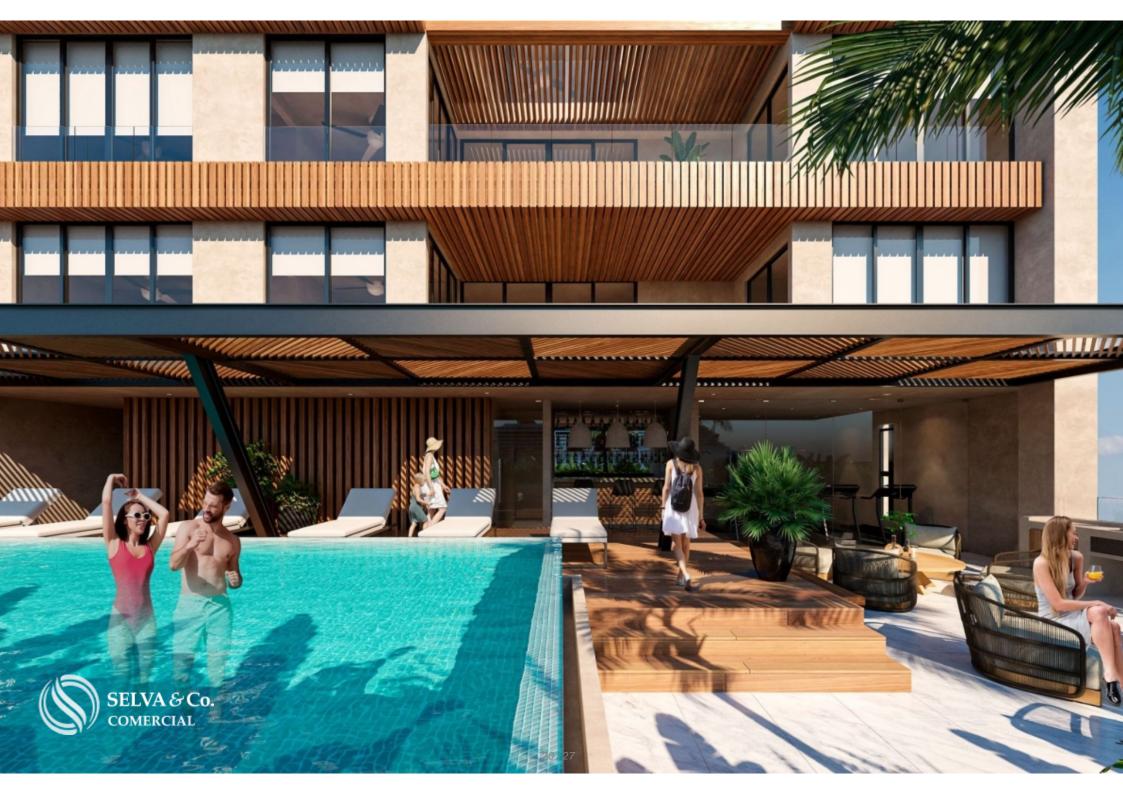

#### Description

DCO216-5

Commercial premises 50 meters from the ocean, on Cozumel Sea Boardwalk, commercial avenue, pre-construction, Cozumel, for sale.

Commercial premises for sale in a modern building, with apartments on top, and a commercial area on the ground floor.