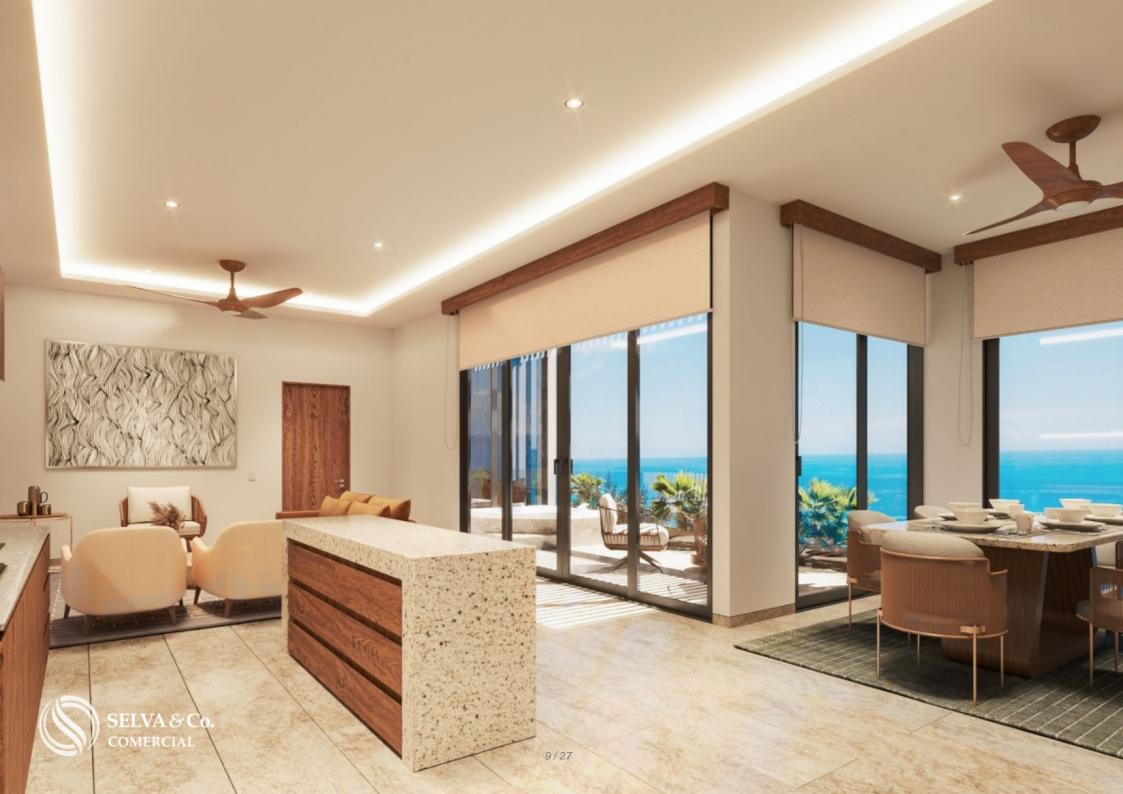

#### Description

DCO216-5

Commercial premises 50 meters from the ocean, on Cozumel Sea Boardwalk, commercial avenue, pre-construction, Cozumel, for sale.

Commercial premises for sale in a modern building, with apartments on top, and a commercial area on the ground floor.

Unbeatable location, steps from the ocean on the Sea Boardwalk, the main street of Cozumel, where the Carnival parade takes place.

Best of all, in an area with a high pedestrian and car flow, steps from the sea.

LOCATION

Commercial premises located in the downtown area of ??Cozumel, on the Sea Boardwalk. Steps from the ocean, supermarkets, restaurants, & entertainment.

50 meters from the sea, 350 meters from the cruise terminal and 1 kilometer from the boat station to go to Playa del Carmen.