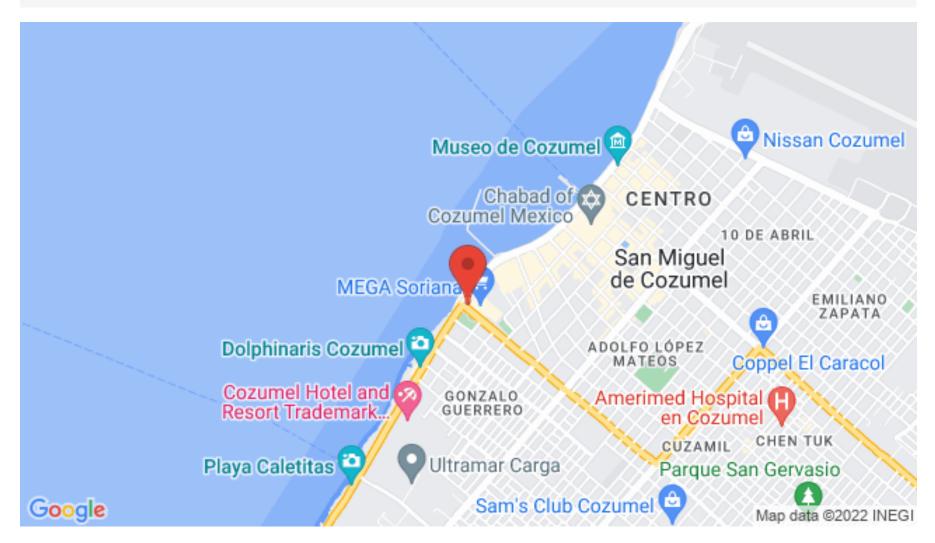

LOCATION

Commercial premises located in the downtown area of ??Cozumel, on the Sea Boardwalk. Steps from the ocean, supermarkets, restaurants, & entertainment.

50 meters from the sea, 350 meters from the cruise terminal and 1 kilometer from the boat station to go to Playa del Carmen.

#### Location

MX 984 803 2058 / US 805 308 2900 www.selvacomercial.com