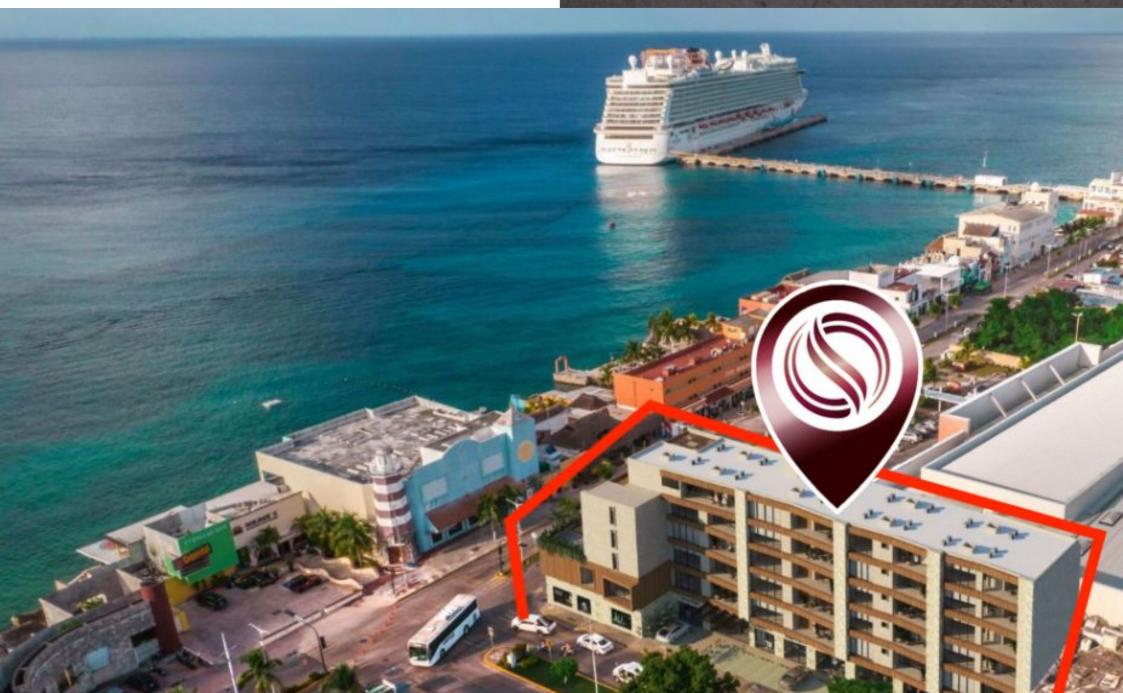

Unbeatable location, steps from the ocean on the Sea Boardwalk, the main street of Cozumel, where the Carnival parade takes place.

Best of all, in an area with a high pedestrian and car flow, steps from the sea.

LOCATION

Commercial premises located in the downtown area of ??Cozumel, on the Sea Boardwalk. Steps from the ocean, supermarkets, restaurants, & entertainment.

50 meters from the sea, 350 meters from the cruise terminal and 1 kilometer from the boat station to go to Playa del Carmen.