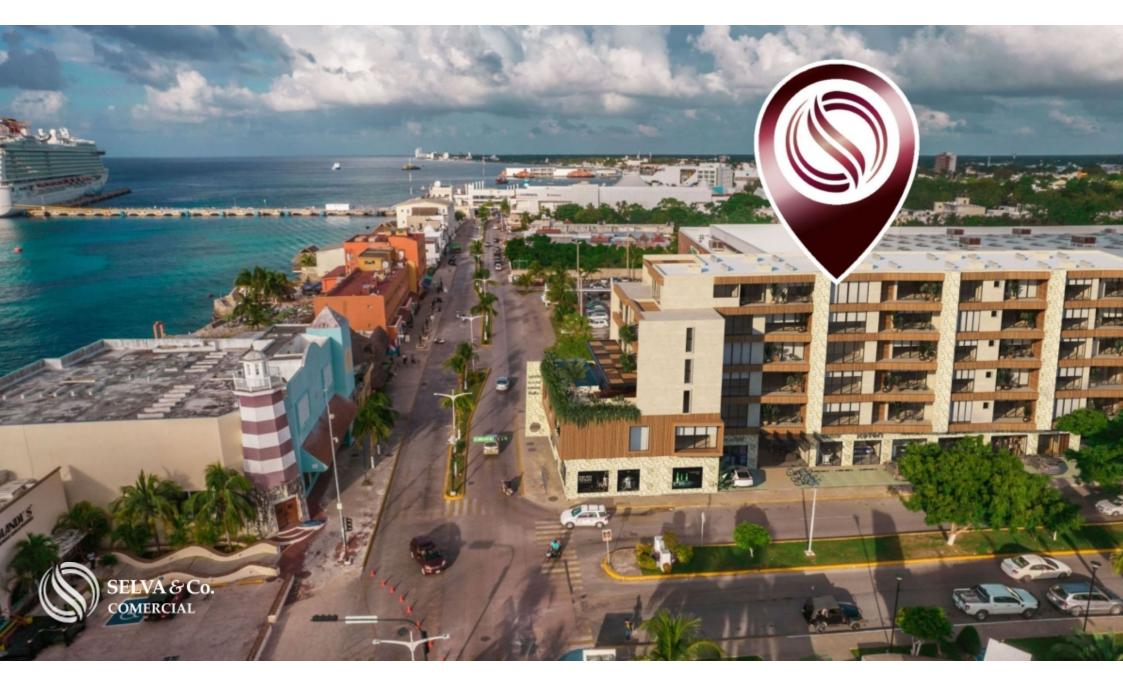

Unbeatable location, steps from the ocean on the Sea Boardwalk, the main street of Cozumel, where the Carnival parade takes place.

Best of all, in an area with a high pedestrian and car flow, steps from the sea.

LOCATION

Commercial premises located in the downtown area of ??Cozumel, on the Sea Boardwalk. Steps from the ocean, supermarkets, restaurants, & entertainment.

50 meters from the sea, 350 meters from the cruise terminal and 1 kilometer from the boat station to go to Playa del Carmen.