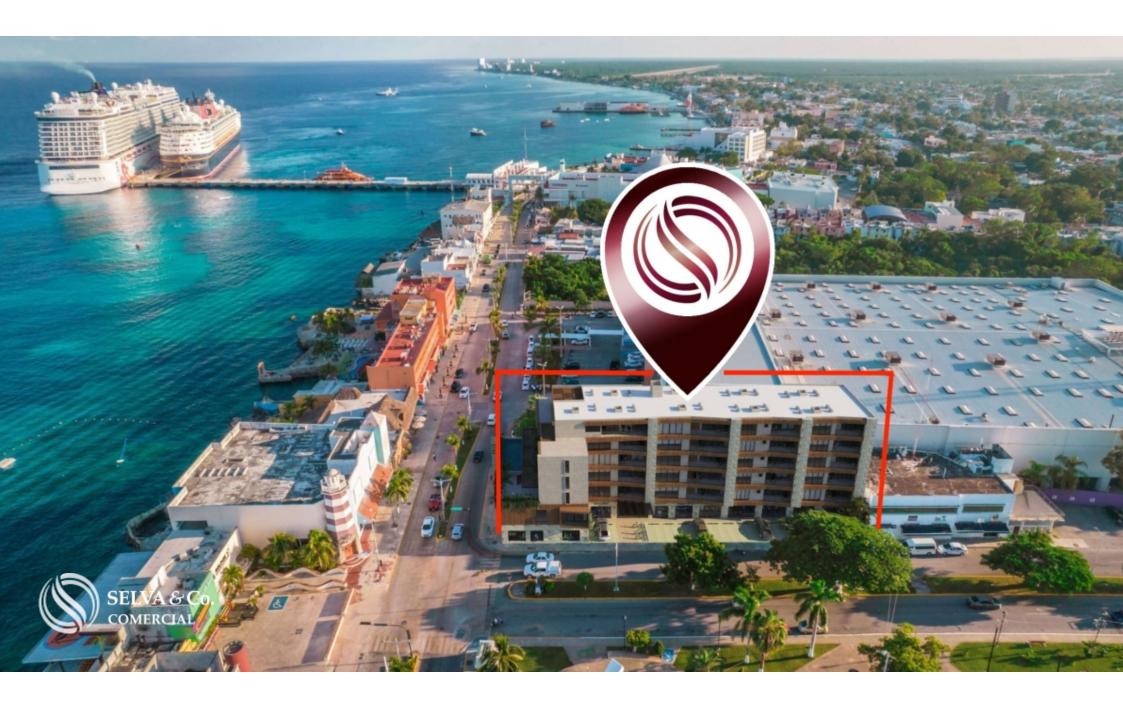

LOCATION

Commercial premises located in the downtown area of ??Cozumel, on the Sea Boardwalk. Steps from the ocean, supermarkets, restaurants, & entertainment.

50 meters from the sea, 350 meters from the cruise terminal and 1 kilometer from the boat station to go to Playa del Carmen.