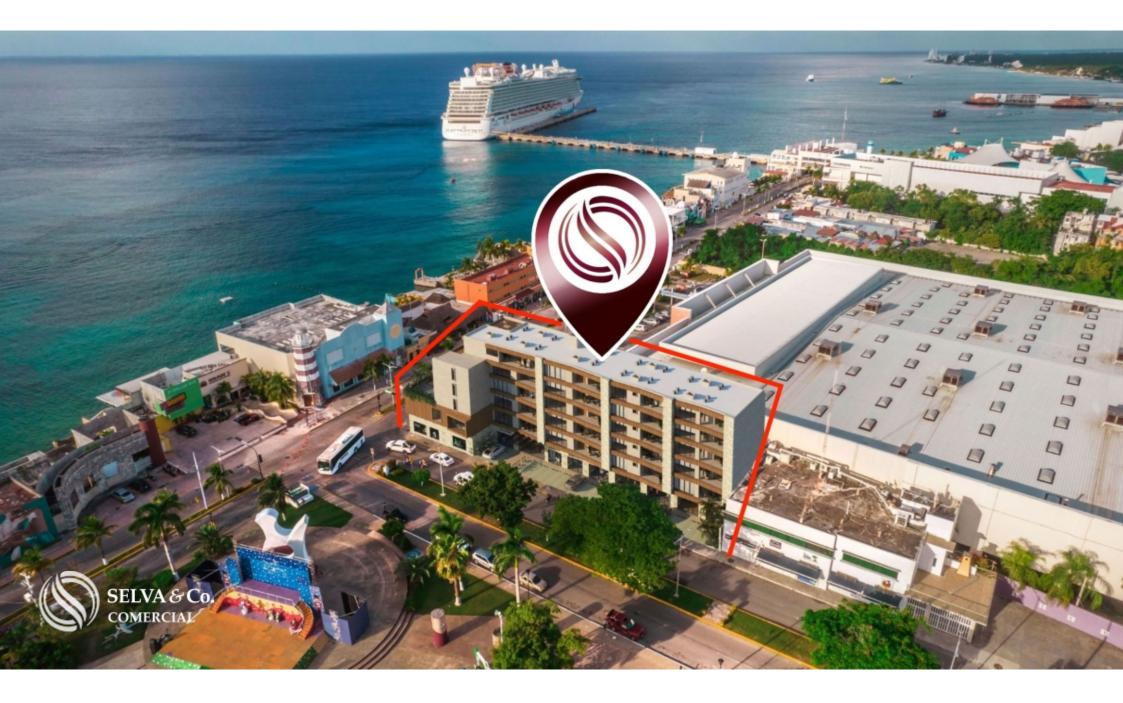

Unbeatable location, steps from the ocean on the Sea Boardwalk, the main street of Cozumel, where the Carnival parade takes place.

Best of all, in an area with a high pedestrian and car flow, steps from the sea.

LOCATION

Commercial premises located in the downtown area of ??Cozumel, on the Sea Boardwalk. Steps from the ocean, supermarkets, restaurants, & entertainment.

50 meters from the sea, 350 meters from the cruise terminal and 1 kilometer from the boat station to go to Playa del Carmen.