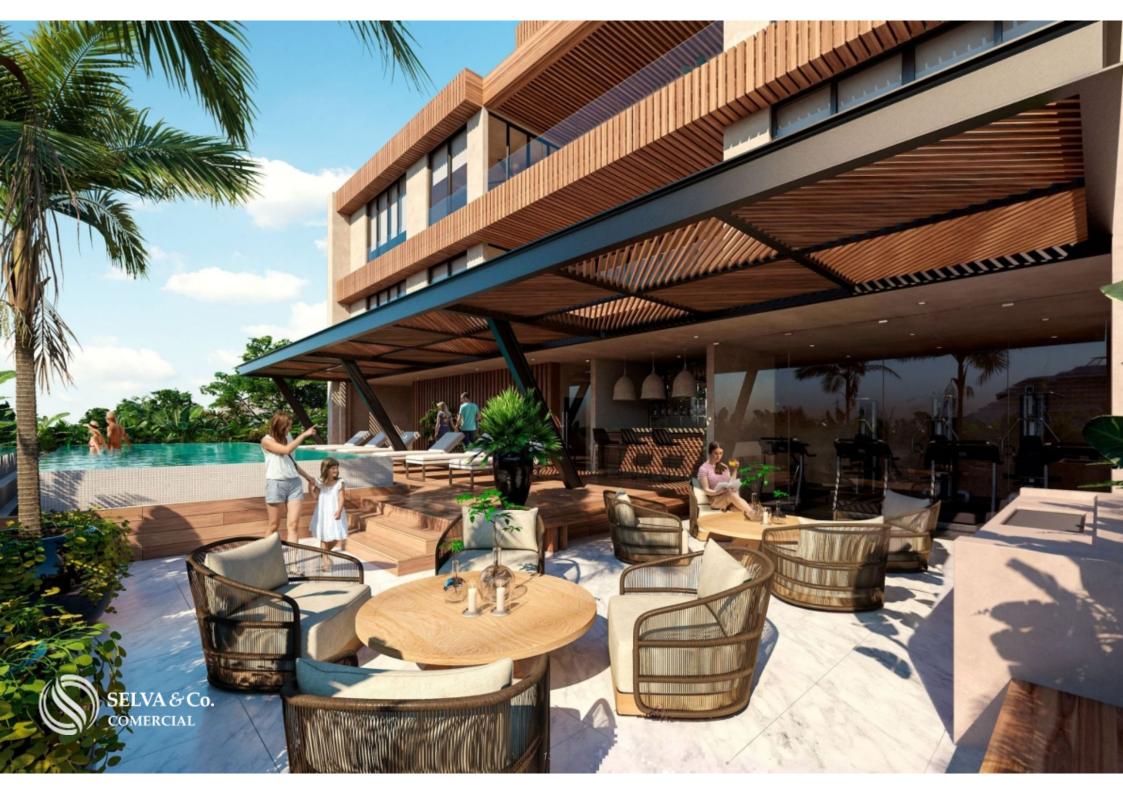

#### Description

DCO216-5

Commercial premises 50 meters from the ocean, on Cozumel Sea Boardwalk, commercial avenue, pre-construction, Cozumel, for sale.

Commercial premises for sale in a modern building, with apartments on top, and a commercial area on the ground floor.