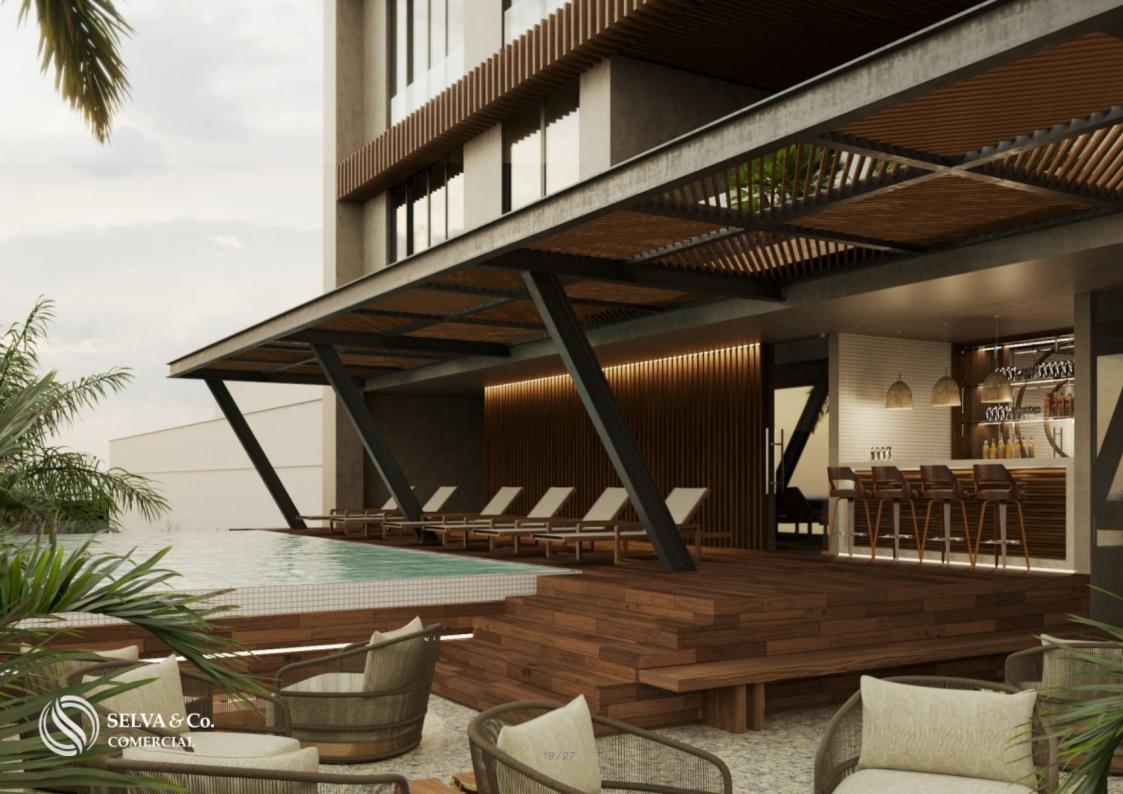

#### Description

DCO216-5

Commercial premises 50 meters from the ocean, on Cozumel Sea Boardwalk, commercial avenue, pre-construction, Cozumel, for sale.

Commercial premises for sale in a modern building, with apartments on top, and a commercial area on the ground floor.