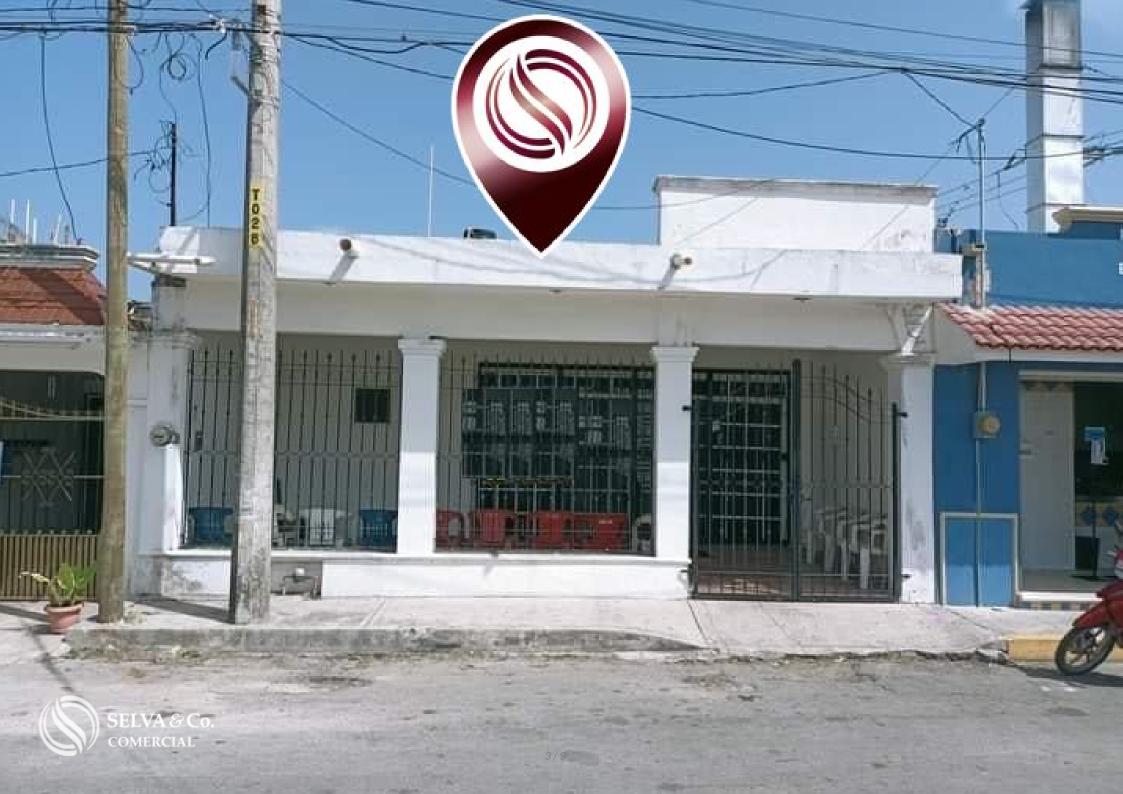

### **Description**

ACCO202 Brissa Selva

Commercial premises, on 30th Avenue, Pedro Joaquin Coldwell, for sale, Cozumel.

Local on avenue, excellent opportunity for investment, housing and commercial can be built. It is currently a commercial premises.

Commercial premises on the main double lane avenue, Pedro Joaquin Coldwell (30th avenue).

Its land use according to the last appraisal made in 2021, is MIXED residential and commercial.

#### **LOCATION**

Commercial premises on Avenue where the dominant type of constructio is commercial.

Located on Pedro Joaquin Coldwell Avenue (30th avenue).

If you want to visit this commercial premises and learn more about the real estate market on Pedro Joaquin Coldwell Avenue, contact us, it will be a pleasure to advise you on your new investment in Cozumel.