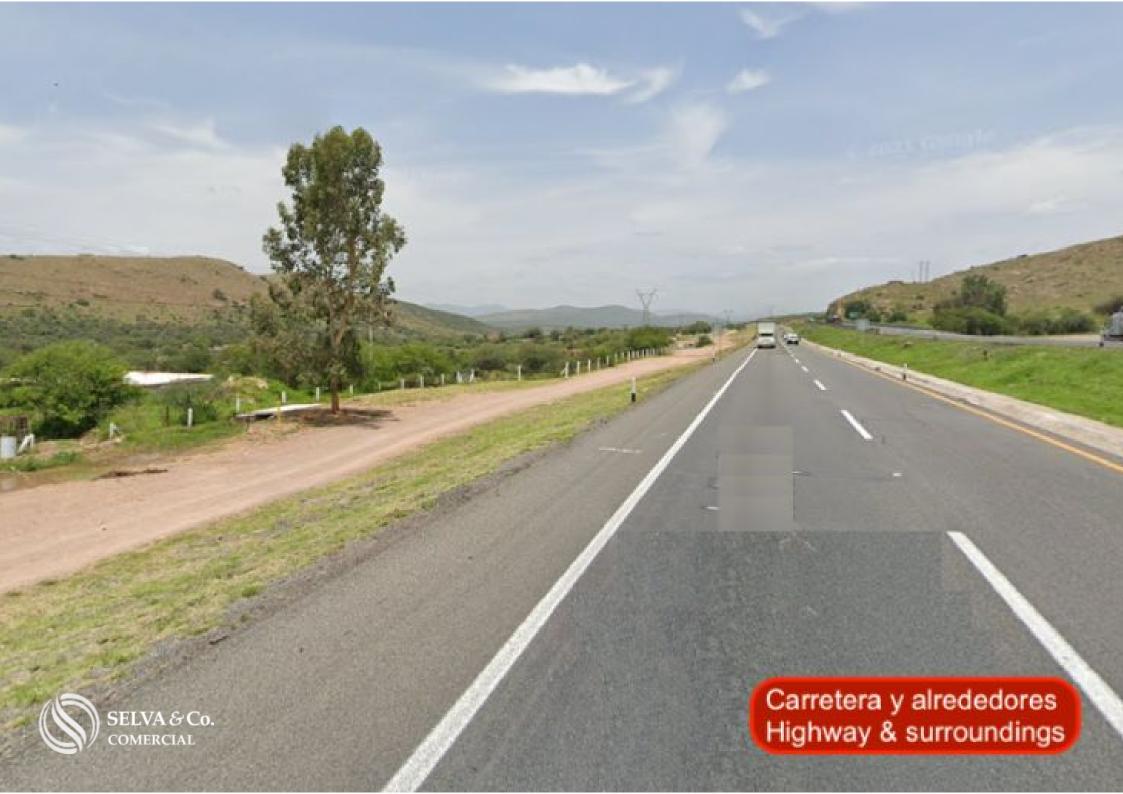

# **Description**

ALSL200 Paola Arroniz

7 Hectares of rustic land, 22.5 USD per m2, on highway 57 San Luis Potosi

- Queretaro for sale, Santa Maria del Rio.

7.22 hectares of land.

Located on the banks of Highway 57 Carretera San Luis Potosi- Queretaro.

## WHAT IS GOING ON AROUND THE LAND

Houses and a gas station are being built near this land, this lot is located in what can be said to be a ?Obligatory stop? for trucks, buses, vehicles, it is a small town on the edge of Highway No. 57.

### **LOCATION**

Hectares for sale located in Santa Maria del Rio, half an hour from the City of San Luis Potosí.

50 minutes from the International Airport of San Luis Potosí.

If you want to visit this land and learn more about the real estate market in Santa Maria del Rio, contact us, it will be a pleasure to advise you on your new investment in San Luis Potosí.