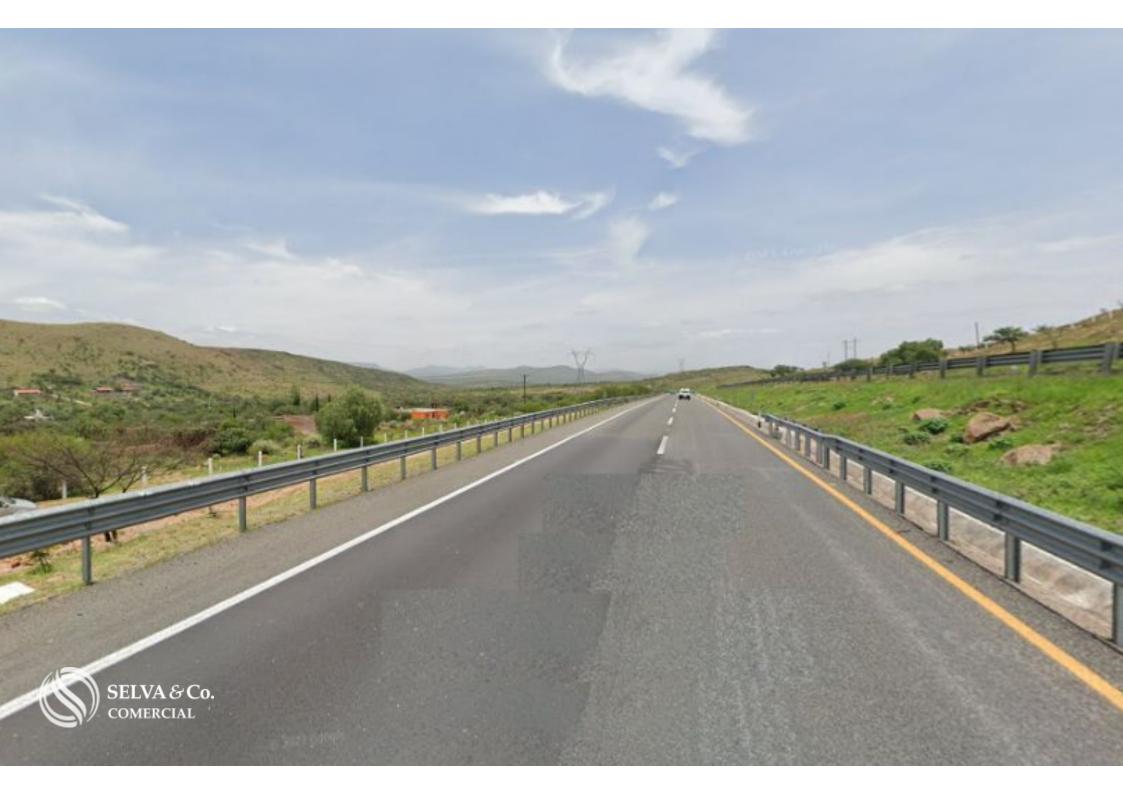

# **Description**

ALSL200 Paola Arroniz

7 Hectares of rustic land, 22.5 USD per m2, on highway 57 San Luis Potosi

- Queretaro for sale, Santa Maria del Rio.

7.22 hectares of land.

Located on the banks of Highway 57 Carretera San Luis Potosi- Queretaro.

## WHAT IS GOING ON AROUND THE LAND

Houses and a gas station are being built near this land, this lot is located in what can be said to be a ?Obligatory stop? for trucks, buses, vehicles, it is a small town on the edge of Highway No. 57.

### **LOCATION**

Hectares for sale located in Santa Maria del Rio, half an hour from the City of San Luis Potosí.

50 minutes from the International Airport of San Luis Potosí.

If you want to visit this land and learn more about the real estate market in Santa Maria del Rio, contact us, it will be a pleasure to advise you on your new investment in San Luis Potosí.