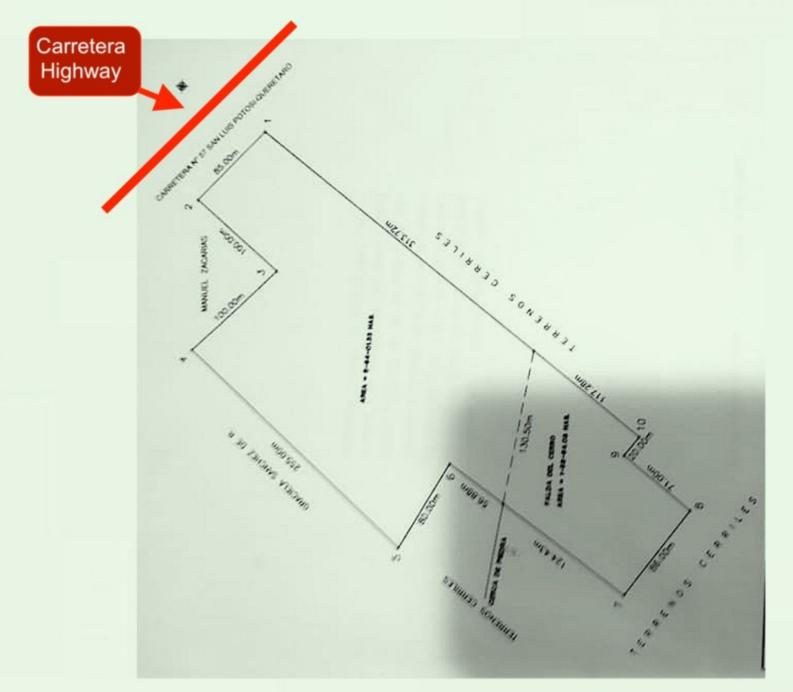

# **Description**

ALSL200 Paola Arroniz

7 Hectares of rustic land, 22.5 USD per m2, on highway 57 San Luis Potosi

- Queretaro for sale, Santa Maria del Rio.

7.22 hectares of land.

Located on the banks of Highway 57 Carretera San Luis Potosi- Queretaro.

### **PRICE**

72,200 m2

Price X M2: 450 pesos (22.5 USD Approx)

USD Total Price: 1,624,500