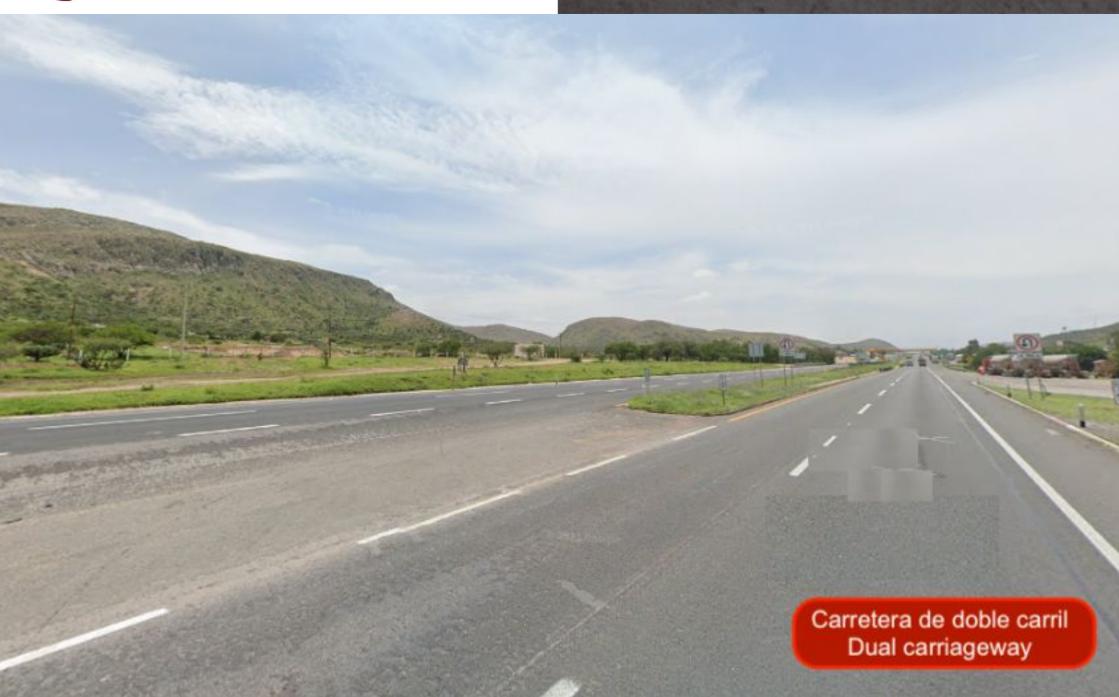

# **Description**

ALSL200 Paola Arroniz

7 Hectares of rustic land, 22.5 USD per m2, on highway 57 San Luis Potosi

- Queretaro for sale, Santa Maria del Rio.

7.22 hectares of land.

Located on the banks of Highway 57 Carretera San Luis Potosi- Queretaro.

### **LOCATION**

Hectares for sale located in Santa Maria del Rio, half an hour from the City of San Luis Potosí.

50 minutes from the International Airport of San Luis Potosí.

If you want to visit this land and learn more about the real estate market in Santa Maria del Rio, contact us, it will be a pleasure to advise you on your new investment in San Luis Potosí.